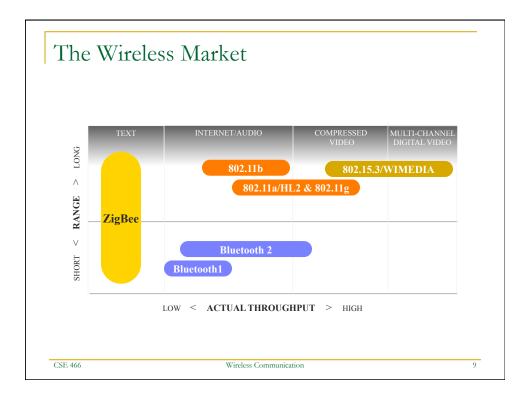

| 64000                                             |
| Latency       | Enumeration upto 3 seconds              | Enumeration upto 10<br>seconds | Enumeration 30ms                                  |
| Range         | 100 m                                   | 10m                            | 70m-300m                                          |
| Extendability | Roaming possible                        | No                             | YES                                               |
| Data Rate     | 11Mbps                                  | 1Mbps                          | 250Kbps                                           |
| Security      | Authentication Service Set<br>ID (SSID) | 64 bit, 128 bit                | 128 bit AES and Application<br>Layer user defined |