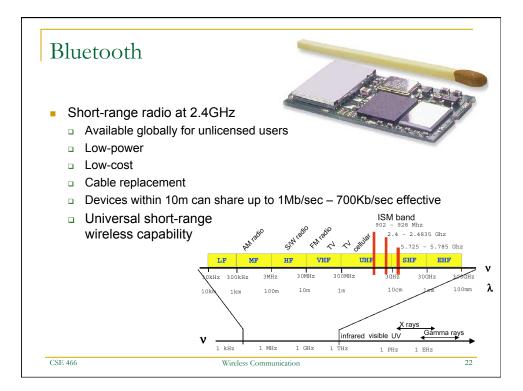

0                                             |
| Latency       | Enumeration upto 3 seconds              | Enumeration upto 10<br>seconds | Enumeration 30ms                                  |
| Range         | 100 m                                   | 10m                            | 70m-300m                                          |
| Extendability | Roaming possible                        | No                             | YES                                               |
| Data Rate     | 11Mbps                                  | 1Mbps                          | 250Kbps                                           |
| Security      | Authentication Service Set<br>ID (SSID) | 64 bit, 128 bit                | 128 bit AES and Application<br>Layer user defined |