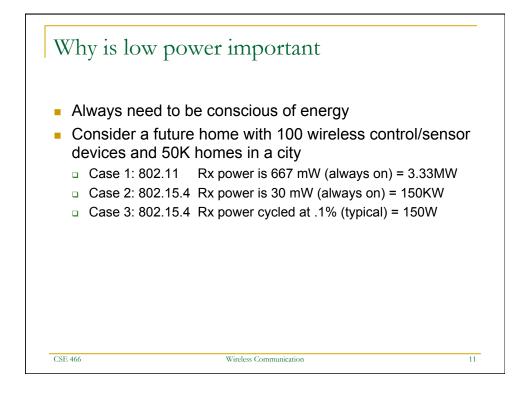

| Feature(s)    | IEEE 802.11b                            | Bluetooth                      | ZigBee                                            |
|---------------|-----------------------------------------|--------------------------------|---------------------------------------------------|
| Power Profile | Hours                                   | Days                           | Years                                             |
| Complexity    | Very Complex                            | Complex                        | Simple                                            |
| Nodes/Master  | 32                                      | 7                              | 64000                                             |
| Latency       | Enumeration upto 3 seconds              | Enumeration upto 10<br>seconds | Enumeration 30ms                                  |
| Range         | 100 m                                   | 10m                            | 70m-300m                                          |
| Extendability | Roaming possible                        | No                             | YES                                               |
| Data Rate     | 11Mbps                                  | 1Mbps                          | 250Kbps                                           |
| Security      | Authentication Service Set<br>ID (SSID) | 64 bit, 128 bit                | 128 bit AES and Application<br>Layer user defined |