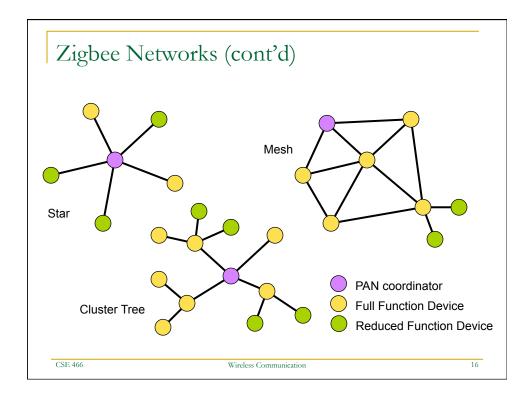

| 64000                                             |
| Latency       | Enumeration upto 3 seconds              | Enumeration upto 10<br>seconds | Enumeration 30ms                                  |
| Range         | 100 m                                   | 10m                            | 70m-300m                                          |
| Extendability | Roaming possible                        | No                             | YES                                               |
| Data Rate     | 11Mbps                                  | 1Mbps                          | 250Kbps                                           |
| Security      | Authentication Service Set<br>ID (SSID) | 64 bit, 128 bit                | 128 bit AES and Application<br>Layer user defined |