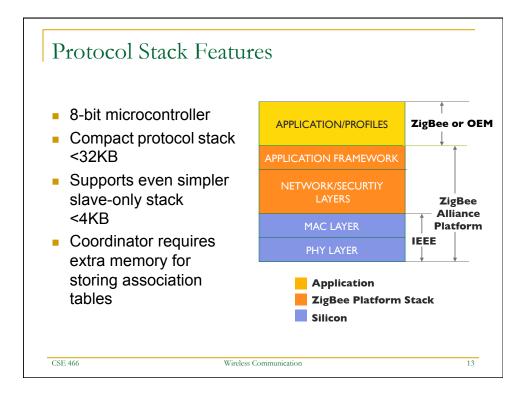

| 64000                                             |
| Latency       | Enumeration upto 3 seconds              | Enumeration upto 10<br>seconds | Enumeration 30ms                                  |
| Range         | 100 m                                   | 10m                            | 70m-300m                                          |
| Extendability | Roaming possible                        | No                             | YES                                               |
| Data Rate     | 11Mbps                                  | 1Mbps                          | 250Kbps                                           |
| Security      | Authentication Service Set<br>ID (SSID) | 64 bit, 128 bit                | 128 bit AES and Application<br>Layer user defined |