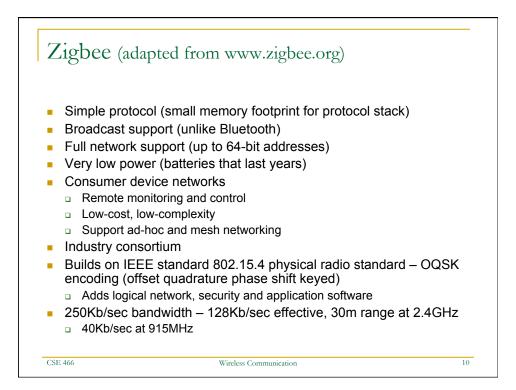

| Feature(s)    | IEEE 802.11b                            | Bluetooth                      | ZigBee                                            |
|---------------|-----------------------------------------|--------------------------------|---------------------------------------------------|
| Power Profile | Hours                                   | Days                           | Years                                             |
| Complexity    | Very Complex                            | Complex                        | Simple                                            |
| Nodes/Master  | 32                                      | 7                              | 64000                                             |
| Latency       | Enumeration upto 3 seconds              | Enumeration upto 10<br>seconds | Enumeration 30ms                                  |
| Range         | 100 m                                   | 10m                            | 70m-300m                                          |
| Extendability | Roaming possible                        | No                             | YES                                               |
| Data Rate     | 11Mbps                                  | 1Mbps                          | 250Kbps                                           |
| Security      | Authentication Service Set<br>ID (SSID) | 64 bit, 128 bit                | 128 bit AES and Application<br>Layer user defined |