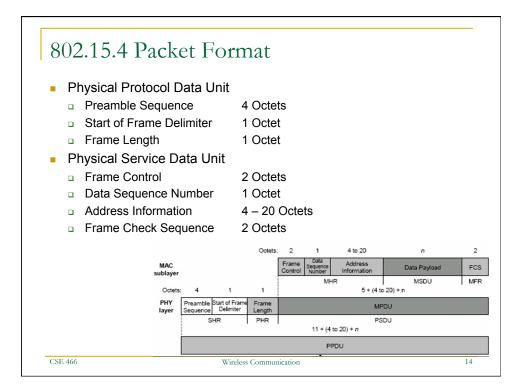

| 64000                                             |
| Latency       | Enumeration upto 3 seconds              | Enumeration upto 10<br>seconds | Enumeration 30ms                                  |
| Range         | 100 m                                   | 10m                            | 70m-300m                                          |
| Extendability | Roaming possible                        | No                             | YES                                               |
| Data Rate     | 11Mbps                                  | 1Mbps                          | 250Kbps                                           |
| Security      | Authentication Service Set<br>ID (SSID) | 64 bit, 128 bit                | 128 bit AES and Application<br>Layer user defined |