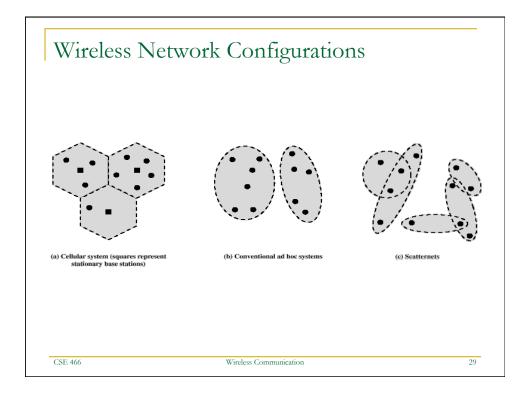

|
| Latency       | Enumeration upto 3 seconds              | Enumeration upto 10<br>seconds | Enumeration 30ms                                  |
| Range         | 100 m                                   | 10m                            | 70m-300m                                          |
| Extendability | Roaming possible                        | No                             | YES                                               |
| Data Rate     | 11Mbps                                  | 1Mbps                          | 250Kbps                                           |
| Security      | Authentication Service Set<br>ID (SSID) | 64 bit, 128 bit                | 128 bit AES and Application<br>Layer user defined |