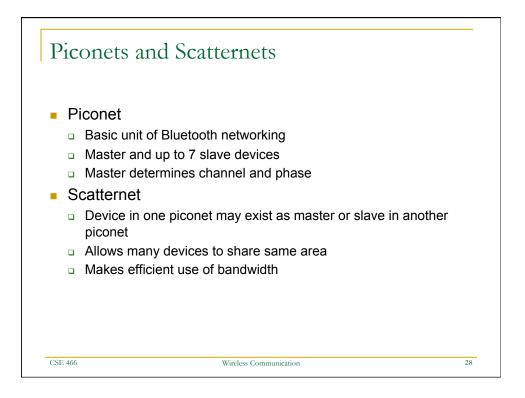

|
| Latency       | Enumeration upto 3 seconds              | Enumeration upto 10<br>seconds | Enumeration 30ms                                  |
| Range         | 100 m                                   | 10m                            | 70m-300m                                          |
| Extendability | Roaming possible                        | No                             | YES                                               |
| Data Rate     | 11Mbps                                  | 1Mbps                          | 250Kbps                                           |
| Security      | Authentication Service Set<br>ID (SSID) | 64 bit, 128 bit                | 128 bit AES and Application<br>Layer user defined |