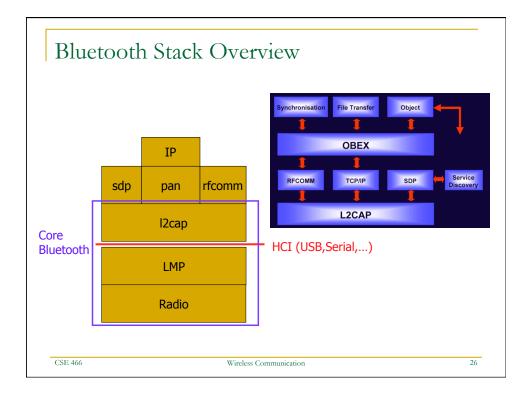

|
| Latency       | Enumeration upto 3 seconds              | Enumeration upto 10<br>seconds | Enumeration 30ms                                  |
| Range         | 100 m                                   | 10m                            | 70m-300m                                          |
| Extendability | Roaming possible                        | No                             | YES                                               |
| Data Rate     | 11Mbps                                  | 1Mbps                          | 250Kbps                                           |
| Security      | Authentication Service Set<br>ID (SSID) | 64 bit, 128 bit                | 128 bit AES and Application<br>Layer user defined |