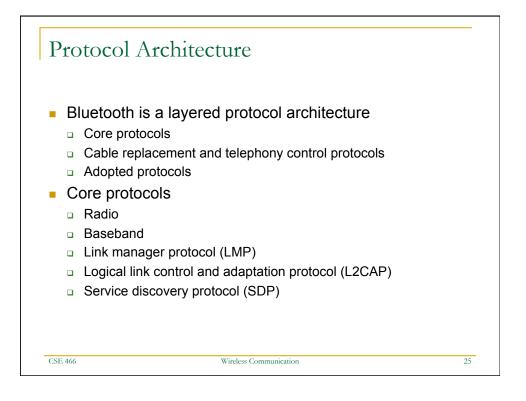

|
| Latency       | Enumeration upto 3 seconds              | Enumeration upto 10<br>seconds | Enumeration 30ms                                  |
| Range         | 100 m                                   | 10m                            | 70m-300m                                          |
| Extendability | Roaming possible                        | No                             | YES                                               |
| Data Rate     | 11Mbps                                  | 1Mbps                          | 250Kbps                                           |
| Security      | Authentication Service Set<br>ID (SSID) | 64 bit, 128 bit                | 128 bit AES and Application<br>Layer user defined |