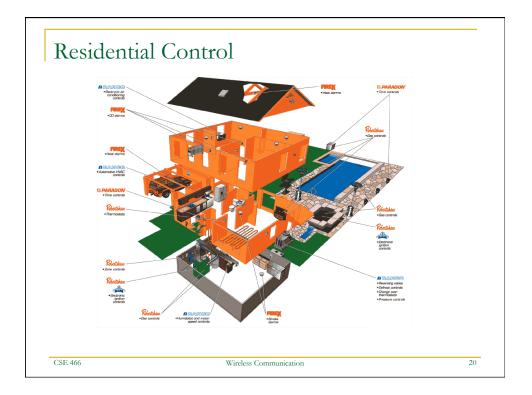

64000                                             |
| Latency       | Enumeration upto 3 seconds              | Enumeration upto 10<br>seconds | Enumeration 30ms                                  |
| Range         | 100 m                                   | 10m                            | 70m-300m                                          |
| Extendability | Roaming possible                        | No                             | YES                                               |
| Data Rate     | 11Mbps                                  | 1Mbps                          | 250Kbps                                           |
| Security      | Authentication Service Set<br>ID (SSID) | 64 bit, 128 bit                | 128 bit AES and Application<br>Layer user defined |