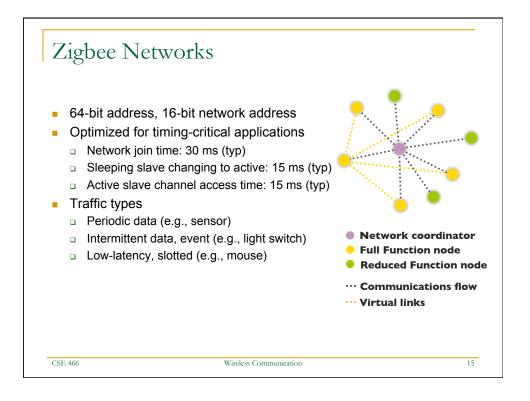

| 64000                                             |
| Latency       | Enumeration upto 3 seconds              | Enumeration upto 10<br>seconds | Enumeration 30ms                                  |
| Range         | 100 m                                   | 10m                            | 70m-300m                                          |
| Extendability | Roaming possible                        | No                             | YES                                               |
| Data Rate     | 11Mbps                                  | 1Mbps                          | 250Kbps                                           |
| Security      | Authentication Service Set<br>ID (SSID) | 64 bit, 128 bit                | 128 bit AES and Application<br>Layer user defined |