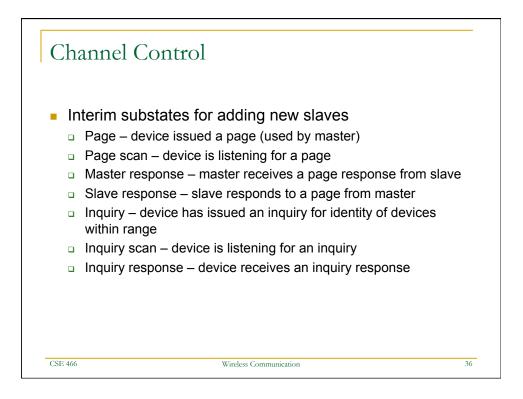

|
| Latency       | Enumeration upto 3 seconds              | Enumeration upto 10<br>seconds | Enumeration 30ms                                  |
| Range         | 100 m                                   | 10m                            | 70m-300m                                          |
| Extendability | Roaming possible                        | No                             | YES                                               |
| Data Rate     | 11Mbps                                  | 1Mbps                          | 250Kbps                                           |
| Security      | Authentication Service Set<br>ID (SSID) | 64 bit, 128 bit                | 128 bit AES and Application<br>Layer user defined |