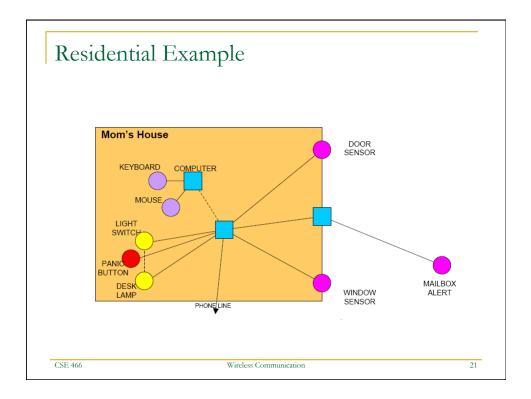

000                                             |
| Latency       | Enumeration upto 3 seconds              | Enumeration upto 10<br>seconds | Enumeration 30ms                                  |
| Range         | 100 m                                   | 10m                            | 70m-300m                                          |
| Extendability | Roaming possible                        | No                             | YES                                               |
| Data Rate     | 11Mbps                                  | 1Mbps                          | 250Kbps                                           |
| Security      | Authentication Service Set<br>ID (SSID) | 64 bit, 128 bit                | 128 bit AES and Application<br>Layer user defined |