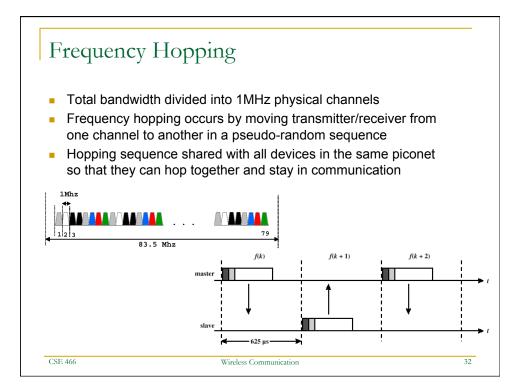

|
| Latency       | Enumeration upto 3 seconds              | Enumeration upto 10<br>seconds | Enumeration 30ms                                  |
| Range         | 100 m                                   | 10m                            | 70m-300m                                          |
| Extendability | Roaming possible                        | No                             | YES                                               |
| Data Rate     | 11Mbps                                  | 1Mbps                          | 250Kbps                                           |
| Security      | Authentication Service Set<br>ID (SSID) | 64 bit, 128 bit                | 128 bit AES and Application<br>Layer user defined |