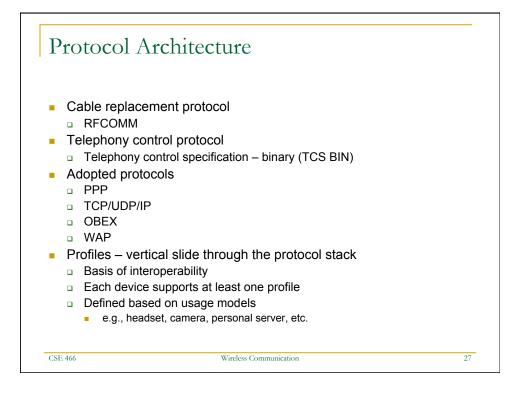

|
| Latency       | Enumeration upto 3 seconds              | Enumeration upto 10<br>seconds | Enumeration 30ms                                  |
| Range         | 100 m                                   | 10m                            | 70m-300m                                          |
| Extendability | Roaming possible                        | No                             | YES                                               |
| Data Rate     | 11Mbps                                  | 1Mbps                          | 250Kbps                                           |
| Security      | Authentication Service Set<br>ID (SSID) | 64 bit, 128 bit                | 128 bit AES and Application<br>Layer user defined |