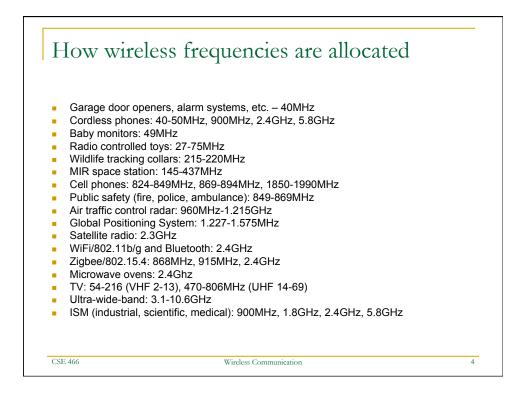

| Feature(s)    | IEEE 802.11b                            | Bluetooth                      | ZigBee                                            |
|---------------|-----------------------------------------|--------------------------------|---------------------------------------------------|
| Power Profile | Hours                                   | Days                           | Years                                             |
| Complexity    | Very Complex                            | Complex                        | Simple                                            |
| Nodes/Master  | 32                                      | 7                              | 64000                                             |
| Latency       | Enumeration upto 3 seconds              | Enumera