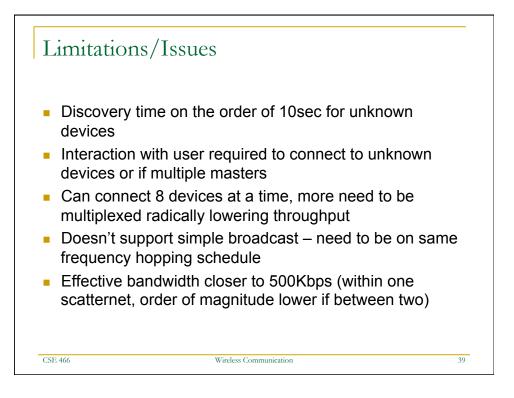

|
| Latency       | Enumeration upto 3 seconds              | Enumeration upto 10<br>seconds | Enumeration 30ms                                  |
| Range         | 100 m                                   | 10m                            | 70m-300m                                          |
| Extendability | Roaming possible                        | No                             | YES                                               |
| Data Rate     | 11Mbps                                  | 1Mbps                          | 250Kbps                                           |
| Security      | Authentication Service Set<br>ID (SSID) | 64 bit, 128 bit                | 128 bit AES and Application<br>Layer user defined |