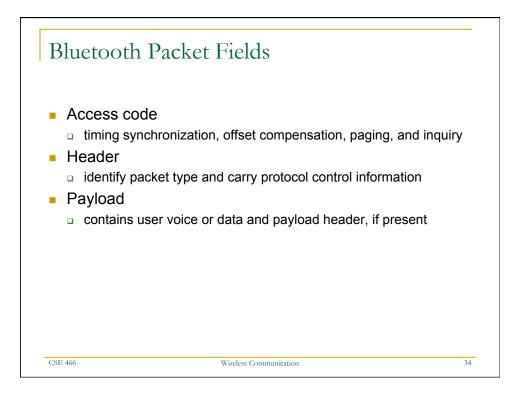

|
| Latency       | Enumeration upto 3 seconds              | Enumeration upto 10<br>seconds | Enumeration 30ms                                  |
| Range         | 100 m                                   | 10m                            | 70m-300m                                          |
| Extendability | Roaming possible                        | No                             | YES                                               |
| Data Rate     | 11Mbps                                  | 1Mbps                          | 250Kbps                                           |
| Security      | Authentication Service Set<br>ID (SSID) | 64 bit, 128 bit                | 128 bit AES and Application<br>Layer user defined |