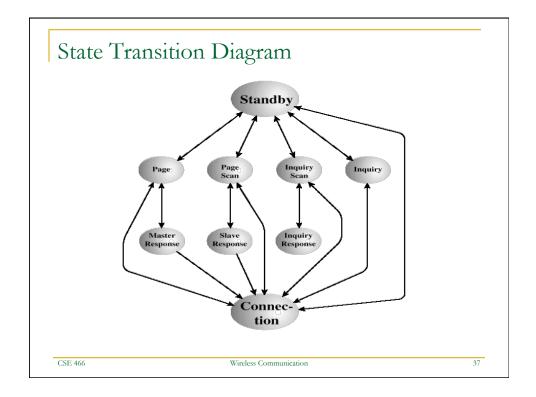

|
| Latency       | Enumeration upto 3 seconds              | Enumeration upto 10<br>seconds | Enumeration 30ms                                  |
| Range         | 100 m                                   | 10m                            | 70m-300m                                          |
| Extendability | Roaming possible                        | No                             | YES                                               |
| Data Rate     | 11Mbps                                  | 1Mbps                          | 250Kbps                                           |
| Security      | Authentication Service Set<br>ID (SSID) | 64 bit, 128 bit                | 128 bit AES and Application<br>Layer user defined |