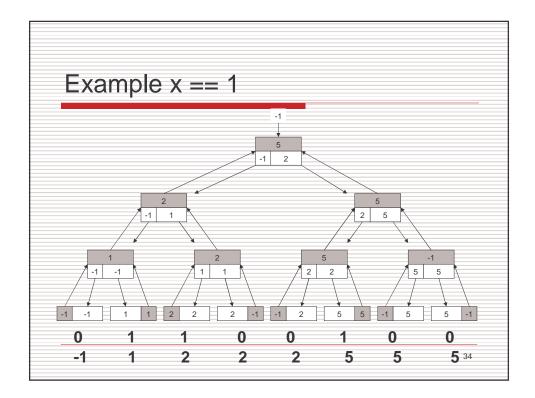

| 0001 ⇔ 0011 | ascending  |    |
|                                         |             | 0100 ⇔ 0110 | descending |    |
|                                         |             | 0101 ⇔ 0111 | descending |    |
| p0 p1 j                                 | p2 p3 p4    | 4 p5 p6     | p7         |    |
| <ul> <li>Recursion</li> </ul>           | 0000 ⇔ 0001 | ascending   |            |    |
|                                         | 0010 ⇔ 0011 | ascending   |            |    |
|                                         | 0100 ⇔ 0101 | descending  |            |    |
|                                         | 0110 ⇔ 0111 | descending  |            |    |
|                                         |             |             | 1          | 17 |