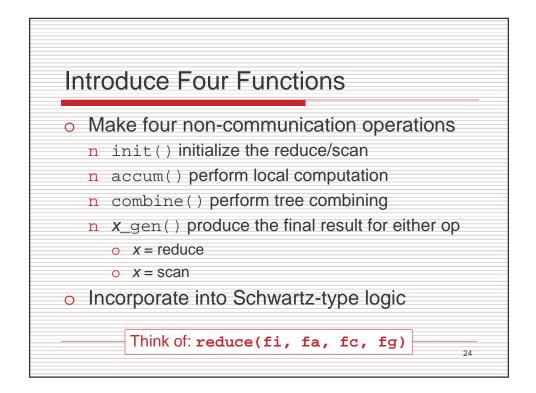

|             | 0001 ⇔ 0011 | ascending  |    |
|                                         |             | 0100 ⇔ 0110 | descending |    |
|                                         |             | 0101 ⇔ 0111 | descending |    |
| p0 p1 j                                 | p2 p3 p4    | 4 p5 p6     | p7         |    |
| <ul> <li>Recursion</li> </ul>           | 0000 ⇔ 0001 | ascending   |            |    |
|                                         | 0010 ⇔ 0011 | ascending   |            |    |
|                                         | 0100 ⇔ 0101 | descending  |            |    |
|                                         | 0110 ⇔ 0111 | descending  |            |    |
|                                         |             |             | 1          | 17 |