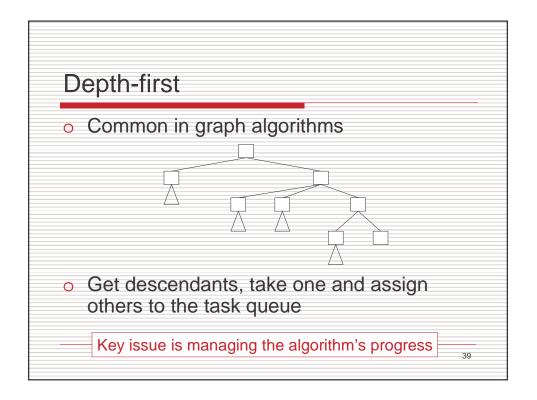

| 0001 ⇔ 0011 | ascending  |    |
|                                         |             | 0100 ⇔ 0110 | descending |    |
|                                         |             | 0101 ⇔ 0111 | descending |    |
| p0 p1 j                                 | p2 p3 p4    | 4 p5 p6     | p7         |    |
| <ul> <li>Recursion</li> </ul>           | 0000 ⇔ 0001 | ascending   |            |    |
|                                         | 0010 ⇔ 0011 | ascending   |            |    |
|                                         | 0100 ⇔ 0101 | descending  |            |    |
|                                         | 0110 ⇔ 0111 | descending  |            |    |
|                                         |             |             | 1          | 17 |