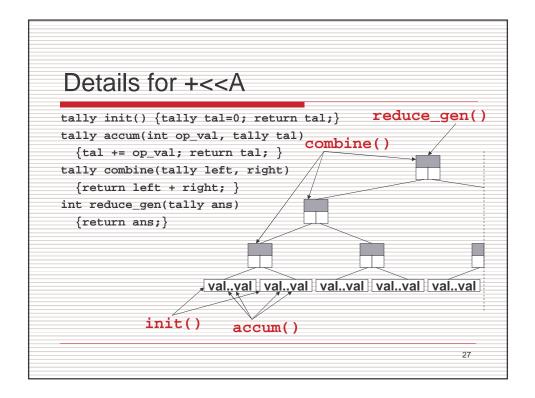

|             | 0001 ⇔ 0011 | ascending  |    |
|                                         |             | 0100 ⇔ 0110 | descending |    |
|                                         |             | 0101 ⇔ 0111 | descending |    |
| p0 p1 j                                 | p2 p3 p4    | 4 p5 p6     | p7         |    |
| <ul> <li>Recursion</li> </ul>           | 0000 ⇔ 0001 | ascending   |            |    |
|                                         | 0010 ⇔ 0011 | ascending   |            |    |
|                                         | 0100 ⇔ 0101 | descending  |            |    |
|                                         | 0110 ⇔ 0111 | descending  |            |    |
|                                         |             |             | 1          | 17 |