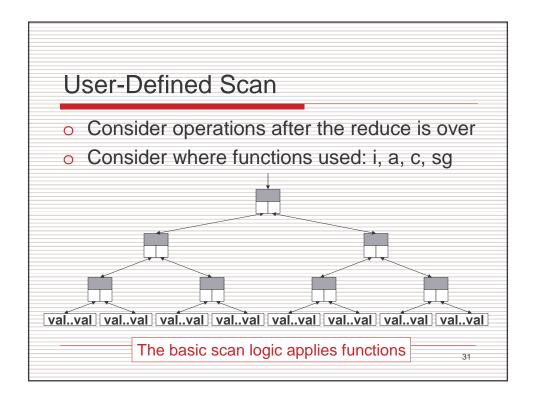

|             | 0001 ⇔ 0011 | ascending  |    |
|                                         |             | 0100 ⇔ 0110 | descending |    |
|                                         |             | 0101 ⇔ 0111 | descending |    |
| p0 p1 j                                 | p2 p3 p4    | 4 p5 p6     | p7         |    |
| <ul> <li>Recursion</li> </ul>           | 0000 ⇔ 0001 | ascending   |            |    |
|                                         | 0010 ⇔ 0011 | ascending   |            |    |
|                                         | 0100 ⇔ 0101 | descending  |            |    |
|                                         | 0110 ⇔ 0111 | descending  |            |    |
|                                         |             |             | 1          | 17 |