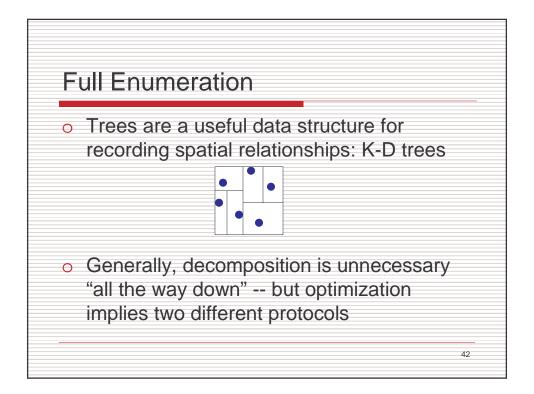

001 ⇔ 0011 | ascending  |    |
|                                         |             | 0100 ⇔ 0110 | descending |    |
|                                         |             | 0101 ⇔ 0111 | descending |    |
| p0 p1 j                                 | p2 p3 p4    | 4 p5 p6     | p7         |    |
| <ul> <li>Recursion</li> </ul>           | 0000 ⇔ 0001 | ascending   |            |    |
|                                         | 0010 ⇔ 0011 | ascending   |            |    |
|                                         | 0100 ⇔ 0101 | descending  |            |    |
|                                         | 0110 ⇔ 0111 | descending  |            |    |
|                                         |             |             | 1          | 17 |