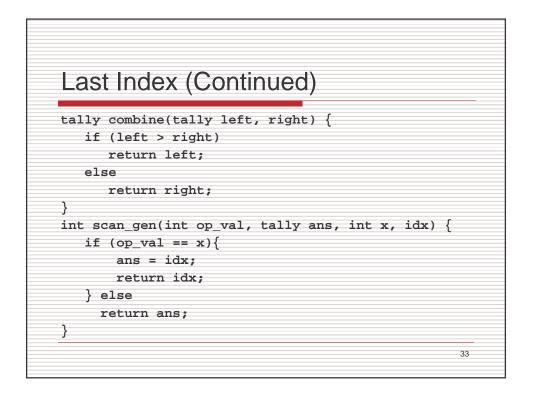

|             | 0001 ⇔ 0011 | ascending  |    |
|                                         |             | 0100 ⇔ 0110 | descending |    |
|                                         |             | 0101 ⇔ 0111 | descending |    |
| p0 p1 j                                 | p2 p3 p4    | 4 p5 p6     | p7         |    |
| <ul> <li>Recursion</li> </ul>           | 0000 ⇔ 0001 | ascending   |            |    |
|                                         | 0010 ⇔ 0011 | ascending   |            |    |
|                                         | 0100 ⇔ 0101 | descending  |            |    |
|                                         | 0110 ⇔ 0111 | descending  |            |    |
|                                         |             |             | 1          | 17 |