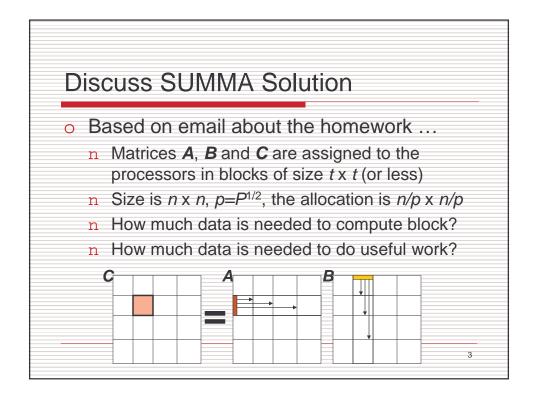

| More Globally                            |             |            |
|------------------------------------------|-------------|------------|
| <ul> <li>Pairs merge, sort</li> </ul>    | 0000 ⇔ 0001 | ascending  |
|                                          | 0010 ⇔ 0011 | descending |
|                                          | 0100 ⇔ 0101 | ascending  |
|                                          | 0110 ⇔ 0111 | descending |
|                                          |             |            |
| 10 10 10 10 10 10 10 10 10 10 10 10 10 1 | 05 00 07    |            |
| pn p1 p2 p3 p4 1                         | p5 p8 p7    |            |
|                                          |             | 16         |

| Repeat At I                             | Larger G