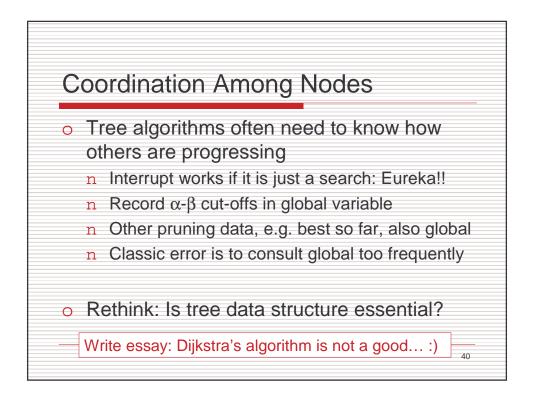

| 0001 ⇔ 0011 | ascending  |    |
|                                         |             | 0100 ⇔ 0110 | descending |    |
|                                         |             | 0101 ⇔ 0111 | descending |    |
| p0 p1 j                                 | p2 p3 p4    | 4 p5 p6     | p7         |    |
| <ul> <li>Recursion</li> </ul>           | 0000 ⇔ 0001 | ascending   |            |    |
|                                         | 0010 ⇔ 0011 | ascending   |            |    |
|                                         | 0100 ⇔ 0101 | descending  |            |    |
|                                         | 0110 ⇔ 0111 | descending  |            |    |
|                                         |             |             | 1          | 17 |