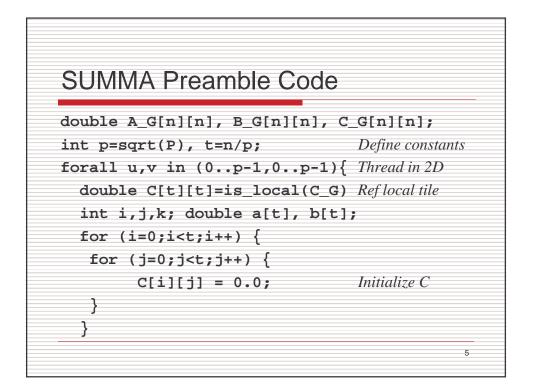

| More Globally                            |             |            |
|------------------------------------------|-------------|------------|
| <ul> <li>Pairs merge, sort</li> </ul>    | 0000 ⇔ 0001 | ascending  |
|                                          | 0010 ⇔ 0011 | descending |
|                                          | 0100 ⇔ 0101 | ascending  |
|                                          | 0110 ⇔ 0111 | descending |
|                                          |             |            |
| 10 10 10 10 10 10 10 10 10 10 10 10 10 1 | 05 00 07    |            |
| pn p1 p2 p3 p4 1                         | p5 p8 p7    |            |
|                                          |             | 16         |