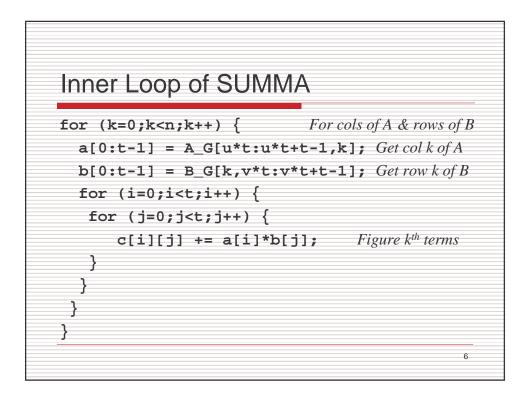

| Repeat At I                             | Larger G    | Grain       |            |    |
|-----------------------------------------|-------------|-------------|------------|----|
| <ul> <li>Next level exchange</li> </ul> |             | 0000 ⇔ 0010 | ascending  |    |
|                                         |             | 0001 ⇔ 0011 | ascending  |    |
|                                         |             | 0100 ⇔ 0110 | descending |    |
|                                         |             | 0101 ⇔ 0111 | descending |    |
| p0 p1 j                                 | p2 p3 p4    | 4 p5 p6     | p7         |    |
| <ul> <li>Recursion</li> </ul>           | 0000 ⇔ 0001 | ascending   |            |    |
|                                         | 0010 ⇔ 0011 | ascending   |            |    |
|                                         | 0100 ⇔ 0101 | descending  |            |    |
|                                         | 0110 ⇔ 0111 | descending  |            |    |
|                                         |             |             | 1          | 17 |