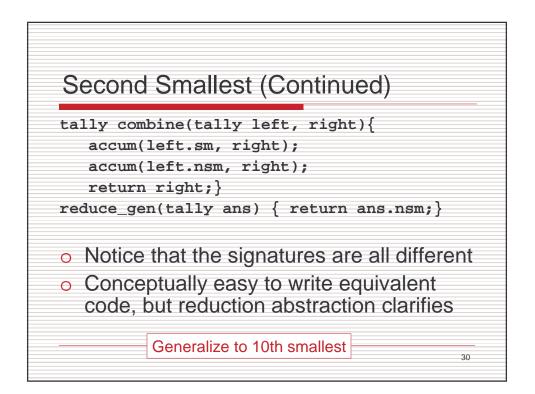

|             | 0001 ⇔ 0011 | ascending  |    |
|                                         |             | 0100 ⇔ 0110 | descending |    |
|                                         |             | 0101 ⇔ 0111 | descending |    |
| p0 p1 j                                 | p2 p3 p4    | 4 p5 p6     | p7         |    |
| <ul> <li>Recursion</li> </ul>           | 0000 ⇔ 0001 | ascending   |            |    |
|                                         | 0010 ⇔ 0011 | ascending   |            |    |
|                                         | 0100 ⇔ 0101 | descending  |            |    |
|                                         | 0110 ⇔ 0111 | descending  |            |    |
|                                         |             |             | 1          | 17 |