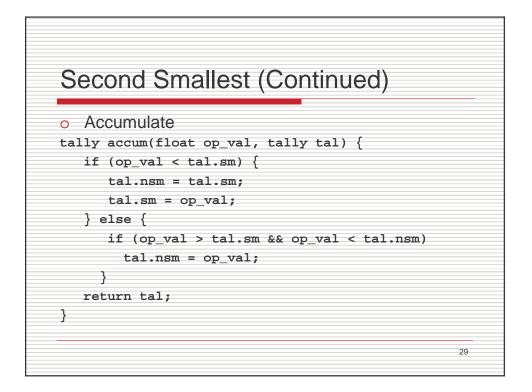

|             | 0001 ⇔ 0011 | ascending  |    |
|                                         |             | 0100 ⇔ 0110 | descending |    |
|                                         |             | 0101 ⇔ 0111 | descending |    |
| p0 p1 j                                 | p2 p3 p4    | 4 p5 p6     | p7         |    |
| <ul> <li>Recursion</li> </ul>           | 0000 ⇔ 0001 | ascending   |            |    |
|                                         | 0010 ⇔ 0011 | ascending   |            |    |
|                                         | 0100 ⇔ 0101 | descending  |            |    |
|                                         | 0110 ⇔ 0111 | descending  |            |    |
|                                         |             |             | 1          | 17 |