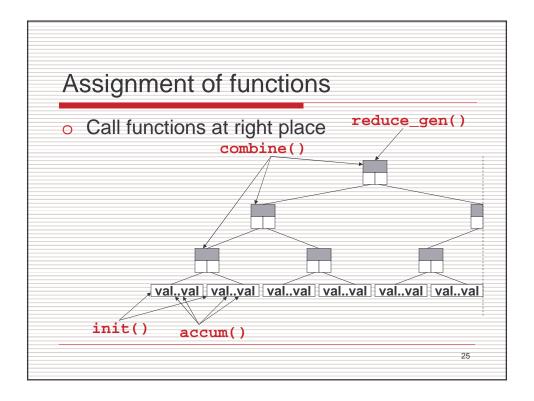

|             | 0001 ⇔ 0011 | ascending  |    |
|                                         |             | 0100 ⇔ 0110 | descending |    |
|                                         |             | 0101 ⇔ 0111 | descending |    |
| p0 p1 j                                 | p2 p3 p4    | 4 p5 p6     | p7         |    |
| <ul> <li>Recursion</li> </ul>           | 0000 ⇔ 0001 | ascending   |            |    |
|                                         | 0010 ⇔ 0011 | ascending   |            |    |
|                                         | 0100 ⇔ 0101 | descending  |            |    |
|                                         | 0110 ⇔ 0111 | descending  |            |    |
|                                         |             |             | 1          | 17 |