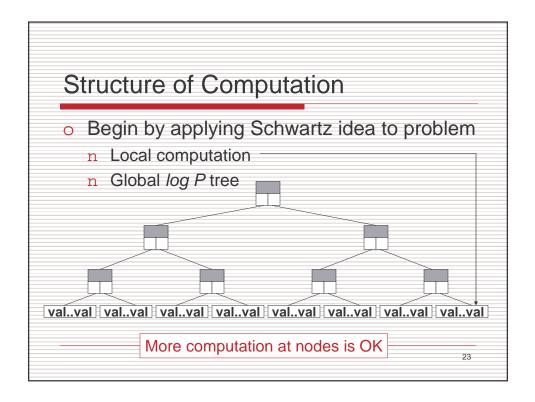

|             | 0001 ⇔ 0011 | ascending  |    |
|                                         |             | 0100 ⇔ 0110 | descending |    |
|                                         |             | 0101 ⇔ 0111 | descending |    |
| p0 p1 j                                 | p2 p3 p4    | 4 p5 p6     | p7         |    |
| <ul> <li>Recursion</li> </ul>           | 0000 ⇔ 0001 | ascending   |            |    |
|                                         | 0010 ⇔ 0011 | ascending   |            |    |
|                                         | 0100 ⇔ 0101 | descending  |            |    |
|                                         | 0110 ⇔ 0111 | descending  |            |    |
|                                         |             |             | 1          | 17 |