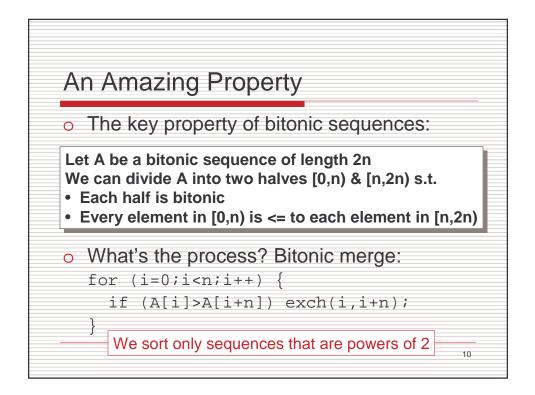

| More Globally                            |             |            |
|------------------------------------------|-------------|------------|
| <ul> <li>Pairs merge, sort</li> </ul>    | 0000 ⇔ 0001 | ascending  |
|                                          | 0010 ⇔ 0011 | descending |
|                                          | 0100 ⇔ 0101 | ascending  |
|                                          | 0110 ⇔ 0111 | descending |
|                                          |             |            |
| 10 10 10 10 10 10 10 10 10 10 10 10 10 1 | 05 00 07    |            |
| pn p1 p2 p3 p4 1                         | p5 p8 p7    |            |
|                                          |             | 16         |

| Repeat At I                             | Larger G    | Grain