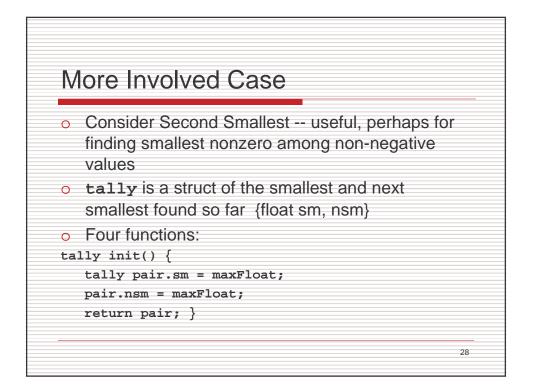

|             | 0001 ⇔ 0011 | ascending  |    |
|                                         |             | 0100 ⇔ 0110 | descending |    |
|                                         |             | 0101 ⇔ 0111 | descending |    |
| p0 p1 j                                 | p2 p3 p4    | 4 p5 p6     | p7         |    |
| <ul> <li>Recursion</li> </ul>           | 0000 ⇔ 0001 | ascending   |            |    |
|                                         | 0010 ⇔ 0011 | ascending   |            |    |
|                                         | 0100 ⇔ 0101 | descending  |            |    |
|                                         | 0110 ⇔ 0111 | descending  |            |    |
|                                         |             |             | 1          | 17 |