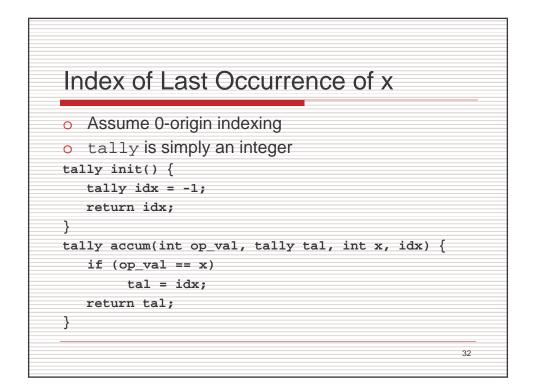

|             | 0001 ⇔ 0011 | ascending  |    |
|                                         |             | 0100 ⇔ 0110 | descending |    |
|                                         |             | 0101 ⇔ 0111 | descending |    |
| p0 p1 j                                 | p2 p3 p4    | 4 p5 p6     | p7         |    |
| <ul> <li>Recursion</li> </ul>           | 0000 ⇔ 0001 | ascending   |            |    |
|                                         | 0010 ⇔ 0011 | ascending   |            |    |
|                                         | 0100 ⇔ 0101 | descending  |            |    |
|                                         | 0110 ⇔ 0111 | descending  |            |    |
|                                         |             |             | 1          | 17 |