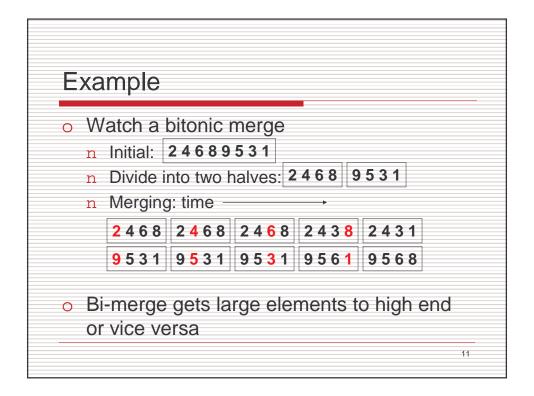

| More Globally                            |             |            |
|------------------------------------------|-------------|------------|
| <ul> <li>Pairs merge, sort</li> </ul>    | 0000 ⇔ 0001 | ascending  |
|                                          | 0010 ⇔ 0011 | descending |
|                                          | 0100 ⇔ 0101 | ascending  |
|                                          | 0110 ⇔ 0111 | descending |
|                                          |             |            |
| 10 10 10 10 10 10 10 10 10 10 10 10 10 1 | 05 00 07    |            |
| pn p1 p2 p3 p4 1                         | p5 p8 p7    |            |
|                                          |             | 16         |

| Repeat At I                             | Larger G    | Grain