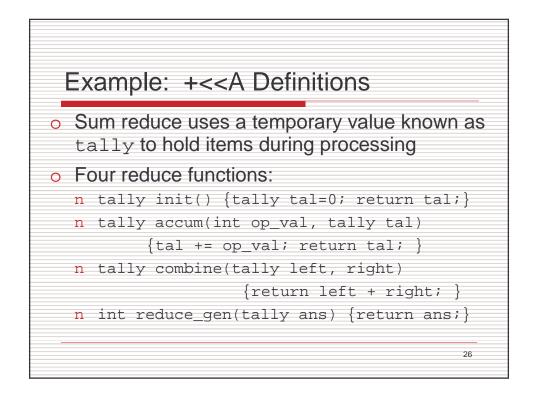

|             | 0001 ⇔ 0011 | ascending  |    |
|                                         |             | 0100 ⇔ 0110 | descending |    |
|                                         |             | 0101 ⇔ 0111 | descending |    |
| p0 p1 j                                 | p2 p3 p4    | 4 p5 p6     | p7         |    |
| <ul> <li>Recursion</li> </ul>           | 0000 ⇔ 0001 | ascending   |            |    |
|                                         | 0010 ⇔ 0011 | ascending   |            |    |
|                                         | 0100 ⇔ 0101 | descending  |            |    |
|                                         | 0110 ⇔ 0111 | descending  |            |    |
|                                         |             |             | 1          | 17 |