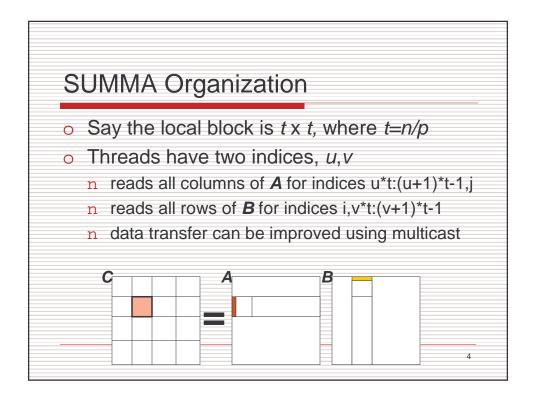

| More Globally                            |             |            |
|------------------------------------------|-------------|------------|
| <ul> <li>Pairs merge, sort</li> </ul>    | 0000 ⇔ 0001 | ascending  |
|                                          | 0010 ⇔ 0011 | descending |
|                                          | 0100 ⇔ 0101 | ascending  |
|                                          | 0110 ⇔ 0111 | descending |
|                                          |             |            |
| 10 10 10 10 10 10 10 10 10 10 10 10 10 1 | 05 00 07    |            |
| pn p1 p2 p3 p4 1                         | p5 p8 p7    |            |
|                                          |             | 16         |

| Repeat At I                             | Larger G