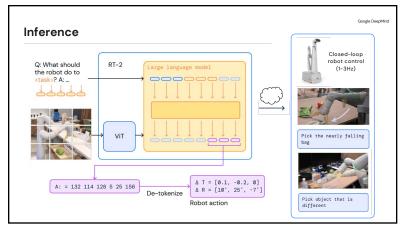

## RT-2: Vision-Language-Action Models Transfer Web Knowledge to Robotic Control

Anthony Brohan, Noah Brown, Justice Carbajal, Yevgen Chebotar, Xi Chen, Krzysztof Choromanski, Tianli Ding, Danny Driess, Avinava Dubey, Chelsea Finn, Pete Florence, Chuyuan Fu, Montse Gonzalez Arenas, Keerthana Gopalakrishnan, Kehang Han, Karol Hauseman, Alexander Herzog, Jasmine Hsu, Brian Ichter, Alex Irpan, Nikhil Joshi, Ryan Julian, Dmitry Kalashnikov, Yuheng Kuang, Isabel Leal, Lisa Lee, Tsang-Wei Edward Lee, Sergey Levine, Yao Lu, Henryk Michalewski, Igor Mordatch, Karl Pertsch, Kanishka Rao, Krista Reymann, Michael Ryoo, Grecia Salazar, Pannag Sanketi, Pierre Sermanet, Jaspiar Singh, Anikai Singh, Radu Soricut, Huong Tran, Vincent Vanhoucke, Quan Vuong, Ayzaan Wahid, Stefan Welker, Paul Wohlhart, Jialin Wu, Fei Xia, Ted Xiao, Peng Xu, Sichun Xu, Tianhe Yu, Brianna Zitkovich