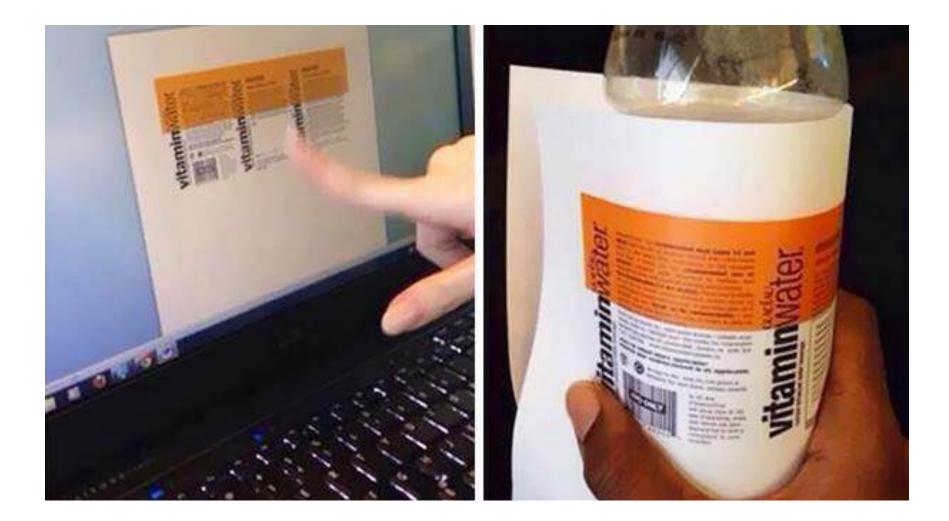

CSE 484 / CSE M 584: Computer Security and Privacy

#### **Cryptography:** Symmetric Encryption (finish), Hash Functions, Message Authentication Codes

Fall 2016

Adam (Ada) Lerner lerner@cs.washington.edu

Thanks to Franzi Roesner, Dan Boneh, Dieter Gollmann, Dan Halperin, Yoshi Kohno, John Manferdelli, John Mitchell, Vitaly Shmatikov, Bennet Yee, and many others for sample slides and materials ...

#### **More Cheating**



## **More Cheating**



## **Dirty COW Vulnerability**

 Race condition involving memory mapped files which allows user processes to write to root-owned files



## **Dirty COW Fixed**

commit 19be0eaffa3ac7d8eb6784ad9bdbc7d67ed8e619 Author: Linus Torvalds <u>torvalds@linux-foundation.org</u> Date: Thu Oct 13 20:07:36 2016 GMT

This is an ancient bug that was actually attempted to be fixed once (badly) by me eleven years ago in commit 4ceb5db9757a ("Fix get\_user\_pages() race for write access") but that was then undone due to problems on s390 by commit f33ea7f404e5 ("fix get\_user\_pages bug").

## **Dirty COW Vulnerability**

- madvise(map,100,MADV\_DONTNEED)
- write("/proc/self/mem")

• Eventually writes to a file in the middle of page table updates, causing inappropriate file overwriting.

## **Recap: Block