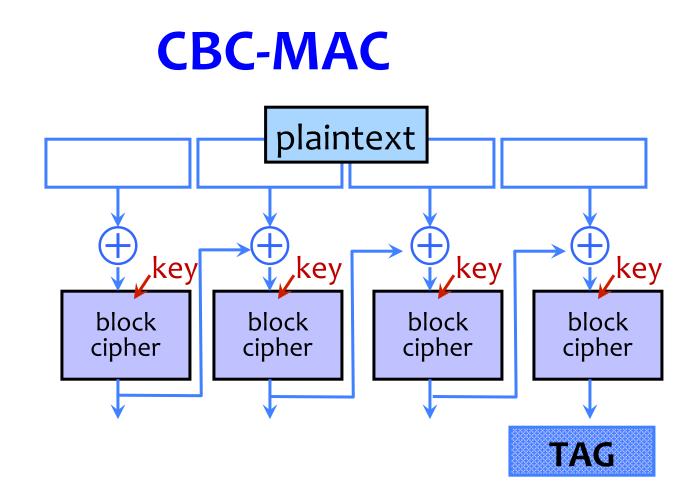

#### **Message Authentication Codes**

## **Now: Achieving Integrity**

Message authentication schemes: A tool for protecting integrity.

Integrity and authentication: only someone who knows KEY can compute correct MAC for a given message.

#### **Reminder: CBC Mode Encryption**

• Not secure when system may MAC messages of different lengths.