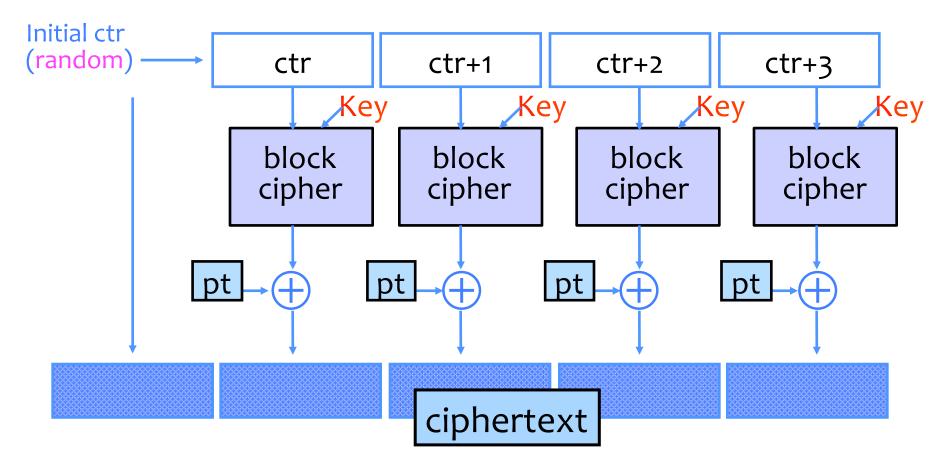

due to problems on s390 by commit f33ea7f404e5 ("fix get\_user\_pages bug").

## **Dirty COW Vulnerability**

- madvise(map,100,MADV\_DONTNEED)
- write("/proc/self/mem")

• Eventually writes to a file in the middle of page table updates, causing inappropriate file overwriting.

## **Recap: Block Ciphers**

- Operates on a single chunk ("block") of plaintext
  - For example, 64 bits for DES, 128 bits for AES
  - Each key defines a different permutation
  - Same key is reused for each block (can use short keys)



#### **Electronic Code Book (ECB) Mode**



Don't use ECB mode

#### **Cipher Block Chaining (CBC) Mode: Encryption**



#### **CBC Mode: Decryption**



#### **ECB vs. CBC**



[Picture due to Bart Preneel]

CSE 484 / CSE M 584 - Fall 2016

## **Counter Mode (CTR): Encryption**



## **Counter Mode (CTR): Decryption**



## How Can a Cipher Be Attacked?

- Attackers knows ciphertext and encryption algthm
  - What else does the attacker know? Depends on the application in which the cipher is used!
- Ciphertext-only attack
- KPA: Known-plaintext attack (stronger)
   Knows some plaintext-ciphertext pairs
- CPA: Chosen-plaintext attack (even stronger)
   Can obtain ciphertext for any plaintext of his choice
- CCA: Chosen-ciphertext attack (very strong)
   Can decrypt any ciphertext except the target

# Ex: Chosen Plaintext Attacks

# attack on AF"





[wikipedia]









[wikipedia]

#### **Ex: Chosen Plaintext Attack**

• When the allies planted mines in the ocean, the German Navy would send messages about those locations to warn their ships.



[wikipedia]

#### E