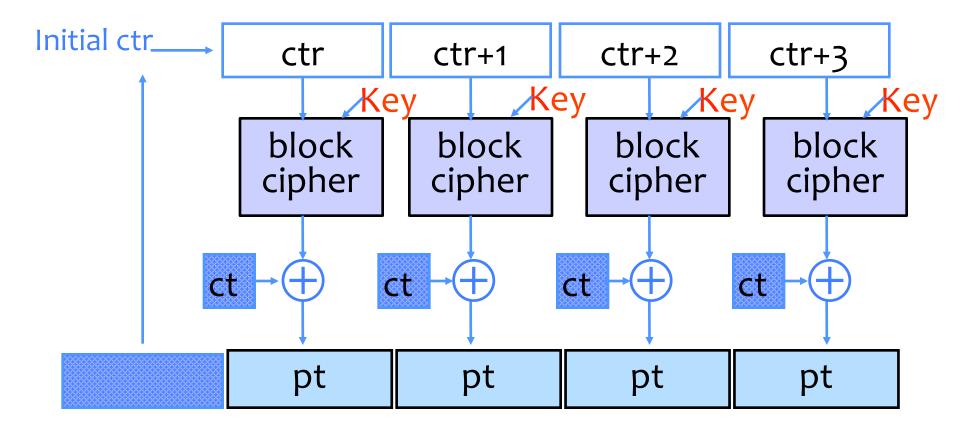

f404e5 ("fix get\_user\_pages bug").

## **Dirty COW Vulnerability**

- madvise(map,100,MADV\_DONTNEED)
- write("/proc/self/mem")

• Eventually writes to a file in the middle of page table updates, causing inappropriate file overwriting.

## **Recap: Block Ciphers**

- Operates on a single chunk ("block") of plaintext
  - For example, 64 bits for DES, 128 bits for AES
  - Each key defines a different permutation
  - Same key is reused for each block (can use short keys)



#### **Electronic Code Book (ECB) Mode**



Don't use ECB mode

#### **Cipher Block Chaining (CBC) Mode: Encryption**



#### **CBC Mode: Decryption**



#### **ECB vs. CBC**



[Picture due to Bart Preneel]

CSE 484 / CSE M 584 - Fall 2016

## **Counter Mode (CTR): Encryption**



## **Counter Mode (CTR): Decryption**



## How Can a Cipher Be Attacked?

- Attackers knows ciphertext and encryption algthm
  - What else does the attacker know? Depends on the application in which the cipher is used!
- Ciphertext-only attack
- KPA: Known-plaintext attack (stronger)
   Knows some plaintext-ciphertext pairs
- CPA: Chosen-plaintext attack (even stronger)
   Can obtain ciphertext for any plaintext of his choice
- CCA: Chosen-ciphertext attack (very strong)
   Can decrypt any ciphertext except the target

# Ex: Chosen Plaintext Attacks

# attack on AF"





[wikipedia]









[wikipedia]

#### **Ex: Chosen Plaintext Attack**

• When the allies planted mines in the ocean, the German Navy would send messages about those locations to warn their ships.



[wikipedia]

#### Examples of Chosen Ciphertext Attacks

 So