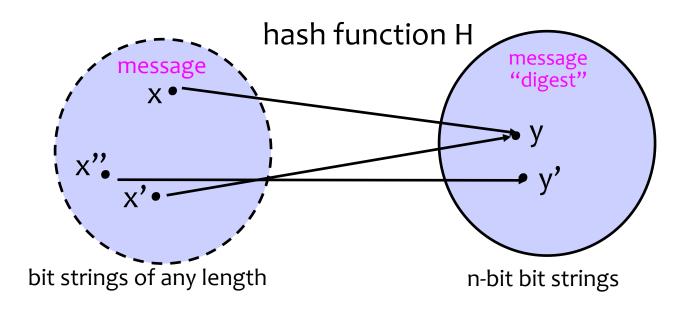

#### **Hash Functions**

#### Hash Functions: Main Idea

Hash function H is a lossy compression function

– Collision: h(x)=h(x') for distinct inputs x, x'

- H(x) should look "random"
  - Every bit equally likely to be 0 or 1
- <u>Cryptographic</u> hash function needs a few properties...