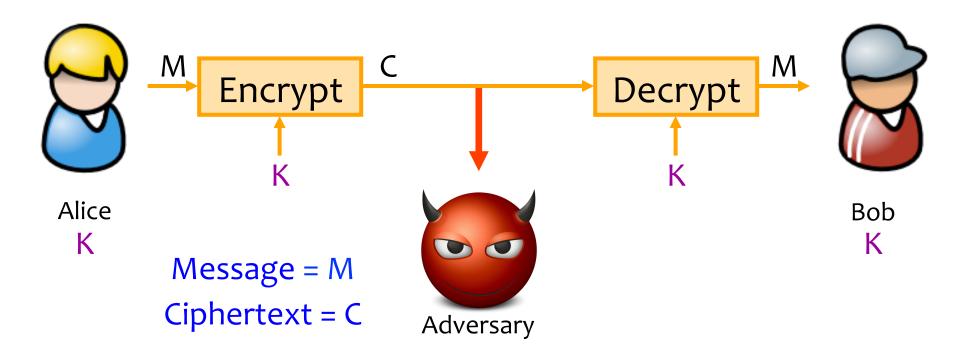

## How Can a Cipher Be Attacked?

- Attackers knows ciphertext and encryption algthm
  - What else does the attacker know? Depends on the application in which the cipher is used!
- Ciphertext-only attack
- KPA: Known-plaintext attack (stronger)
   Knows some plaintext-ciphertext pairs
- CPA: Chosen-plaintext attack (even stronger)
   Can obtain ciphertext for any plaintext of his choice
- CCA: Chosen-ciphertext attack (very strong)
   Can decrypt any ciphertext except the target