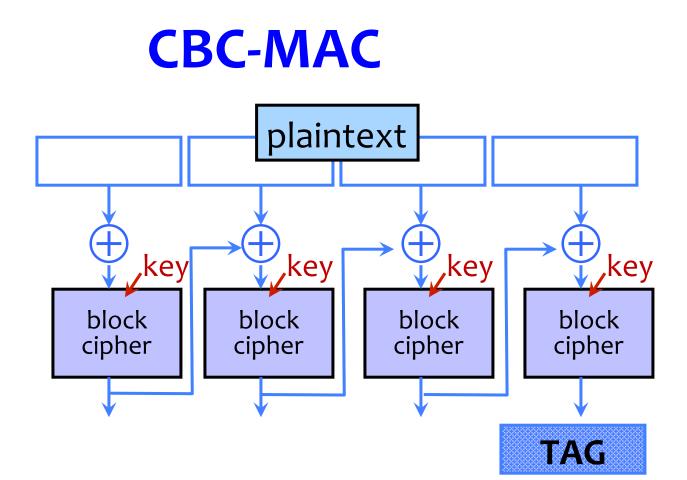

#### **Message Authentication Codes**

## **Now: Achieving Integrity**

Message authentication schemes: A tool for protecting integrity.

Integrity and authentication: only someone who knows KEY can compute correct MAC for a given message.

#### **Reminder: CBC Mode Encryption**

• Not secure when system may MAC messages of different lengths.