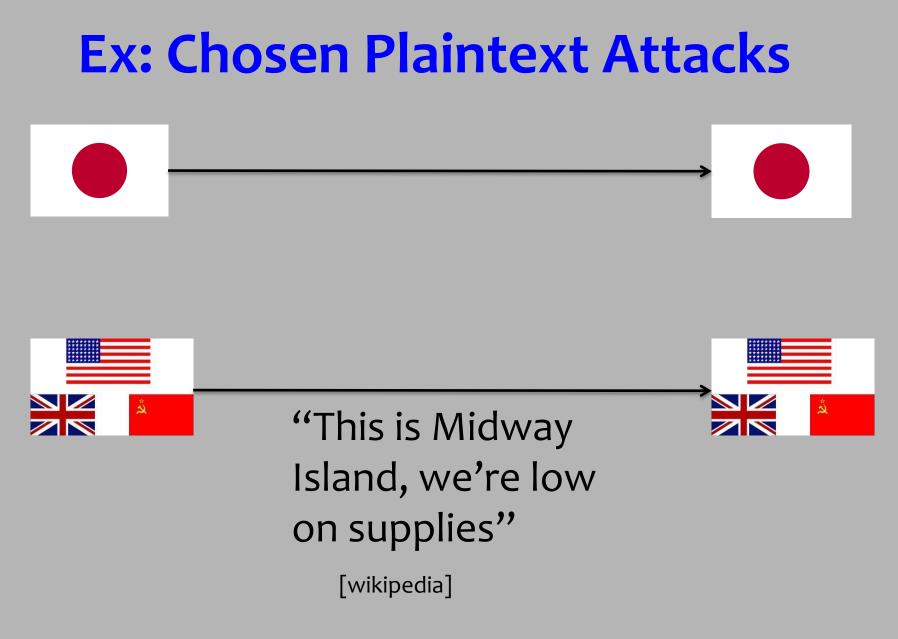

# Ex: Chosen Plaintext Attacks

#### **Ex: Chosen Plaintext Attack**

• When the allies planted mines in the ocean, the German Navy would send messages about those locations to warn their ships.

[wikipedia]