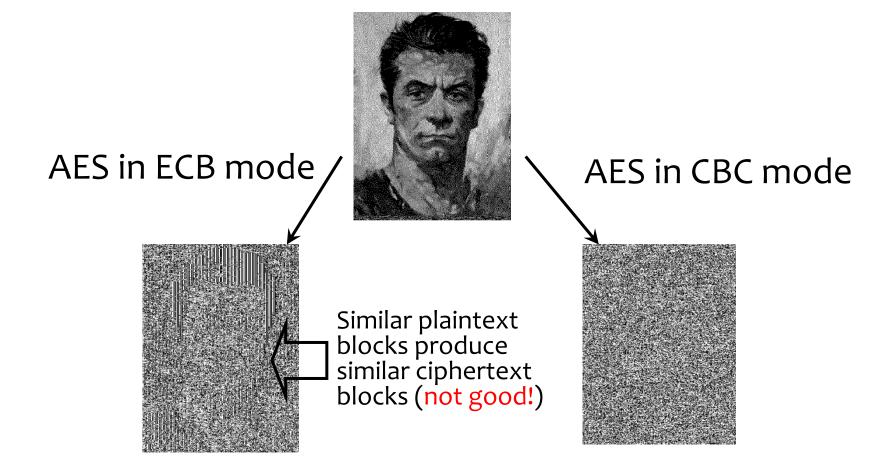

#### **Electronic Code Book (ECB) Mode**

Don't use ECB mode

#### **ECB vs. CBC**

[Picture due to Bart Preneel]

CSE 484 / CSE M 584 - Fall 2016