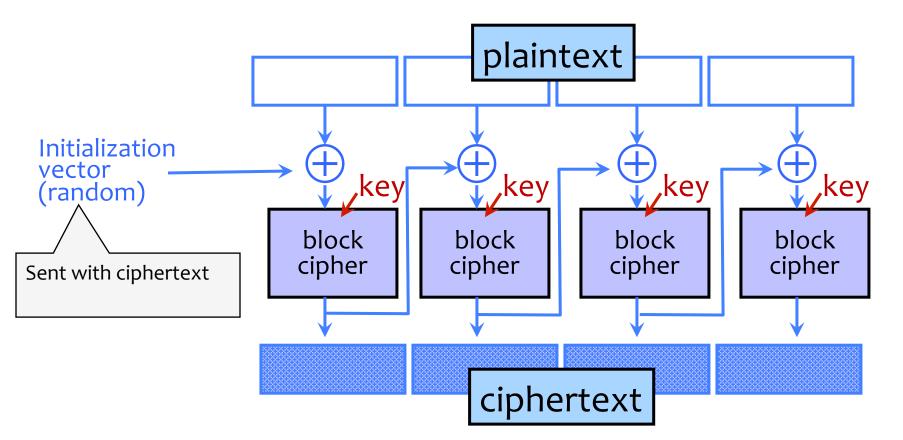

ctually attempted to be fixed once (badly) by me eleven years ago in commit 4ceb5db9757a ("Fix get\_user\_pages() race for write access") but that was then undone due to problems on s390 by commit f33ea7f404e5 ("fix get\_user\_pages bug").

## **Dirty COW Vulnerability**

- madvise(map,100,MADV\_DONTNEED)
- write("/proc/self/mem")

• Eventually writes to a file in the middle of page table updates, causing inappropriate file overwriting.

## **Recap: Block Ciphers**

- Operates on a single chunk ("block") of plaintext
  - For example, 64 bits for DES, 128 bits for AES
  - Each key defines a different permutation
  - Same key is reused for each block (can use short keys)



#### **Electronic Code Book (ECB) Mode**



Don't use ECB mode

#### **Cipher Block Chaining (CBC) Mode: Encryption**



#### **CBC Mode: Decryption**



#### **ECB vs. CBC**



[Picture due to Bart Preneel]

CSE 484 / CSE M 584 - Fall 2016

## **Counter Mode (CTR): Encryption**



## **Counter Mode (CTR): Decryption**



## How Can a Cipher Be Attacked?

- Attackers knows ciphertext and encryption algthm
  - What else does the attacker know? Depends on the application in which the cipher is used!
- Ciphertext-only attack
- KPA: Known-plaintext attack (stronger)
   Knows some plaintext-ciphertext pairs
- CPA: Chosen-plaintext attack (even stronger)
   Can obtain ciphertext for any plaintext of his choice
- CCA: Chosen-ciphertext attack (very strong)
   Can decrypt any ciphertext except the target

# Ex: Chosen Plaintext Attacks

# attack on AF"





[wikipedia]









[wikipedia]

#### **Ex: Chosen Plain