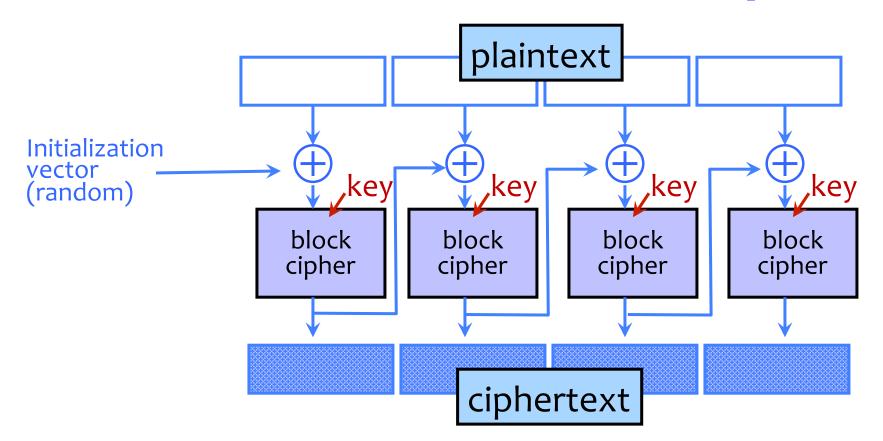

#### **Cipher Block Chaining (CBC) Mode: Encryption**

#### **ECB vs. CBC**

[Picture due to Bart Preneel]

CSE 484 / CSE M 584 - Fall 2016