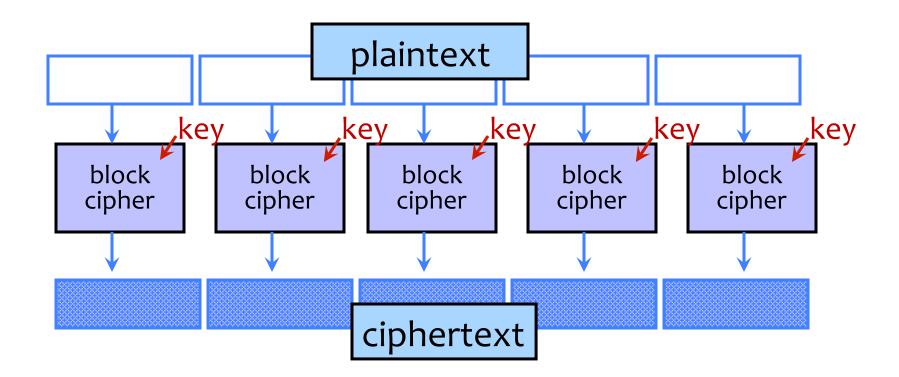

## **Recap: Block Ciphers**

- Operates on a single chunk ("block") of plaintext
  - For example, 64 bits for DES, 128 bits for AES
  - Each key defines a different permutation
  - Same key is reused for each block (can use short keys)