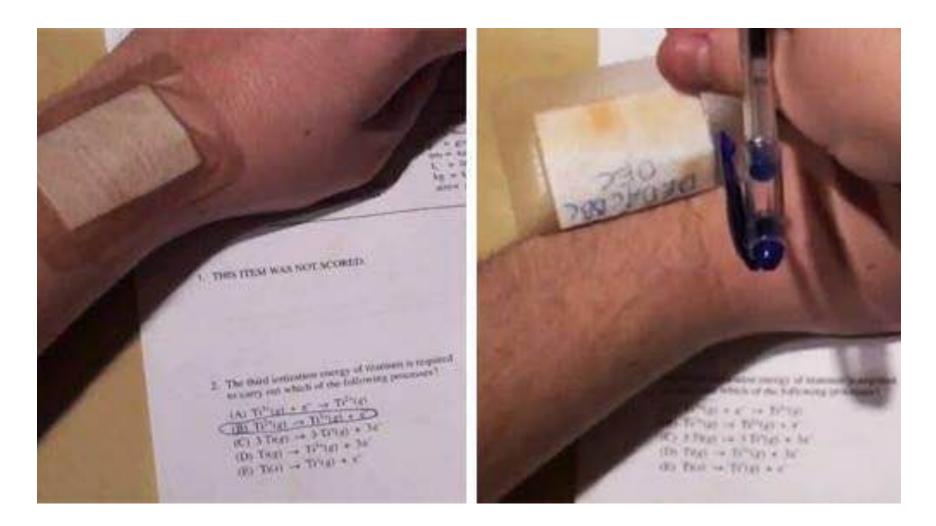

CSE 484 / CSE M 584: Computer Security and Privacy

#### **Cryptography:** Symmetric Encryption (finish), Hash Functions, Message Authentication Codes

Fall 2016

Adam (Ada) Lerner lerner@cs.washington.edu

Thanks to Franzi Roesner, Dan Boneh, Dieter Gollmann, Dan Halperin, Yoshi Kohno, John Manferdelli, John Mitchell, Vitaly Shmatikov, Bennet Yee, and many others for sample slides and materials ...

#### **More Cheating**



## **More Cheating**



## **Dirty COW Vulnerability**

 Race condition involving memory mapped files which allows user processes to write to root-owned files



## **Dirty COW Fixed**

commit 19be0eaffa3ac7d8eb6784ad9bdbc7d67ed8e619 Author: Linus Torvalds <u>torvalds@linux-foundation.org</u> Date: Thu Oct 13 20:07:36 2016 GMT

This is an ancient bug that was actually attempted to be fixed once (badly) by me eleven years ago in commit 4ceb5db9757a ("Fix get\_user\_pages() race for write access") but that was then undone due to problems on s390 by commit f33ea7f404e5 ("fix get\_user\_pages bug").

## **Dirty COW Vulnerability**

- madvise(map,100,MADV\_DONTNEED)
- write("/proc/self/mem")

• Eventually writes to a file in the middle of page table updates, causing inappropriate file overwri