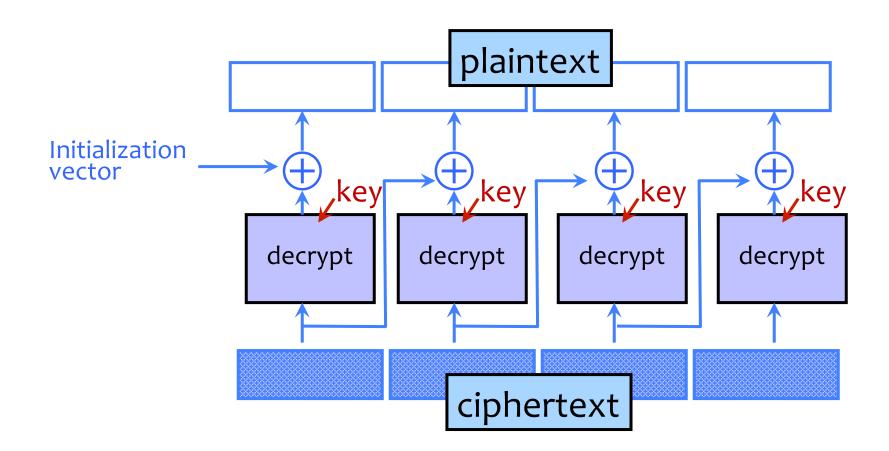

e (badly) by me eleven years ago in commit 4ceb5db9757a ("Fix get\_user\_pages() race for write access") but that was then undone due to problems on s390 by commit f33ea7f404e5 ("fix get\_user\_pages bug").

## **Dirty COW Vulnerability**

- madvise(map,100,MADV\_DONTNEED)
- write("/proc/self/mem")

• Eventually writes to a file in the middle of page table updates, causing inappropriate file overwriting.

## **Recap: Block Ciphers**

- Operates on a single chunk ("block") of plaintext
  - For example, 64 bits for DES, 128 bits for AES
  - Each key defines a different permutation
  - Same key is reused for each block (can use short keys)



#### **Electronic Code Book (ECB) Mode**



Don't use ECB mode

#### **Cipher Block Chaining (CBC) Mode: Encryption**



#### **CBC Mode: Decryption**



#### **ECB vs. CBC**



[Picture due to Bart Preneel]

CSE 484 / CSE M 584 - Fall 2016

## **Counter Mode (CTR): Encryption**



## **Counter Mode (CTR): Decryption**



## How Can a Cipher Be Attacked?

- Attackers knows ciphertext and encryption algthm
  - What else does the attacker know? Depends on the application in which the cipher is used!
- Ciphertext-only attack
- KPA: Known-plaintext attack (stronger)
   Knows some plaintext-ciphertext pairs
- CPA: Chosen-plaintext attack (even stronger)
   Can obtain ciphertext for any plaintext of his choice
- CCA: Chosen-ciphertext attack (very strong)
   Can decrypt any ciphertext except the target

# Ex: Chosen Plaintext Attacks

# attack on AF"





[wikipedia]









[wikipedia]

#### **Ex: Chosen Plaintext Attack**

• When the allies