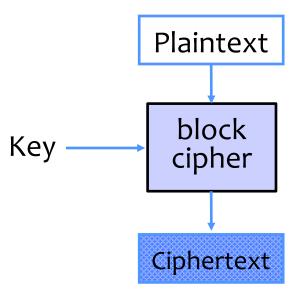

## **Recap: Block Ciphers**

- Operates on a single chunk ("block") of plaintext
  - For example, 64 bits for DES, 128 bits for AES
  - Each key defines a different permutation
  - Same key is reused for each block (can use short keys)