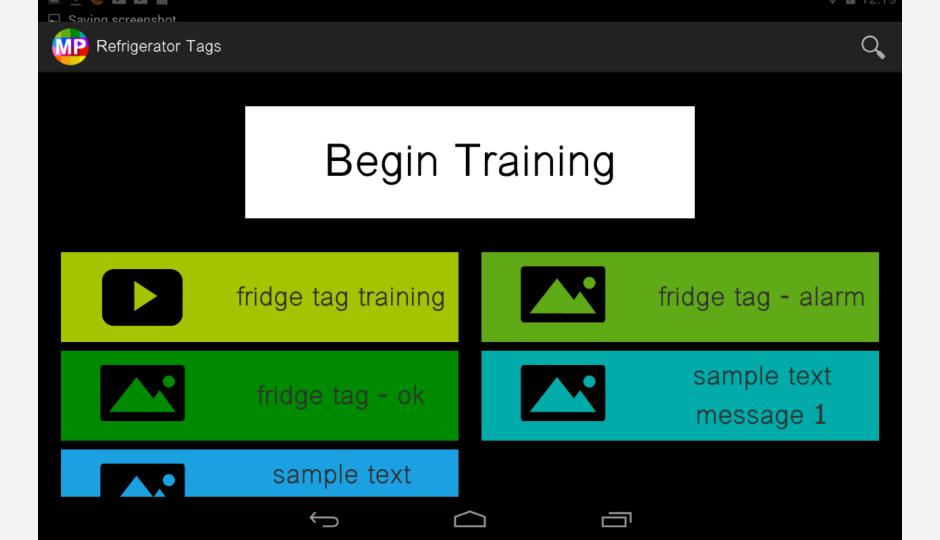

#### Solution

- ☐ Highly desired by UNICEF
- □ Android tablet video training application
  - □ Videos
  - □ Images
  - References
  - Quizzes

#### Solution

- ☐ Training key to project success
- ☐ Feedback from health workers:
  - □ "Less training...more practice"

## DEMO

**→** 🚾 🗖 🖺

This application will show you how a FridgeTag works. Click the > button to continue.