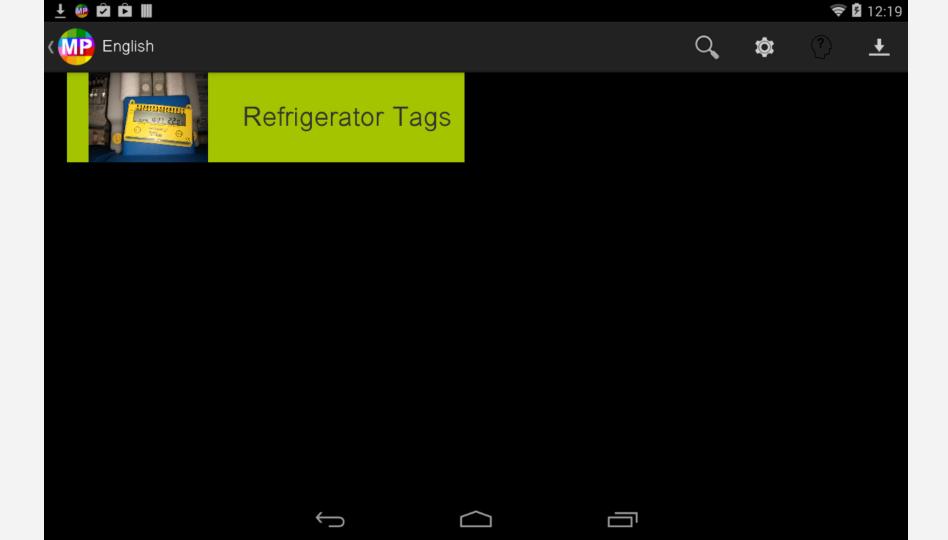

## DEMO

**→** 🚾 🗖 🖺

This application will show you how a FridgeTag works. Click the > button to continue.