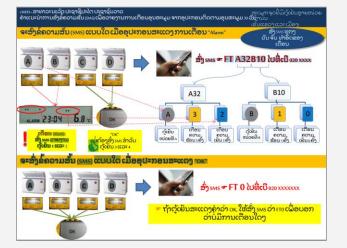

#### **Problem**

Health facilities need to quickly train workers to send SMS messages for immunization

reporting

FT 18

SL PC 102 PE 81

Stock level

PCV vaccine: 102

Penta vaccine: 81