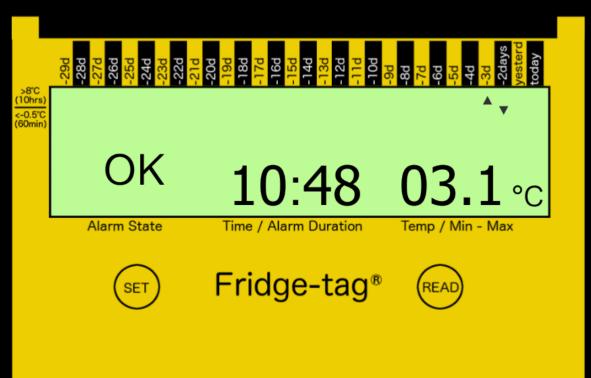

## DEMO

**→** 🚾 🗖 🖺

This application will show you how a FridgeTag works. Click the > button to continue.