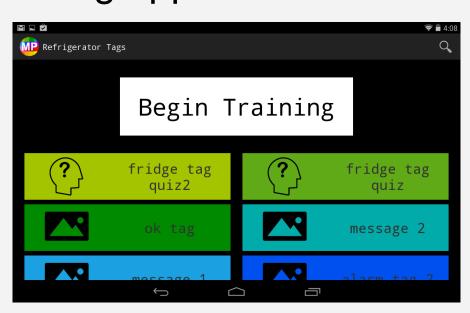

#### Solution

- ☐ Highly desired by UNICEF
- □ Android tablet video training application
  - □ Videos
  - □ Images
  - References
  - Quizzes

#### Solution

- ☐ Training key to project success
- ☐ Feedback from health workers:
  - □ "Less training...more practice"