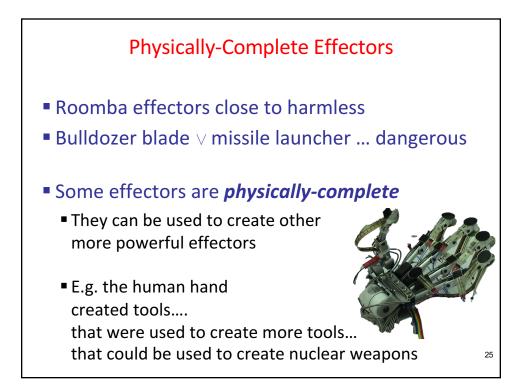

## It's the Wrong Question

- Very unlikely that an AI will wake up and decide to kill us
- But...
- Virtually certain than a bad human will tell an AI to kill us!

|                                                                           | Racism in Search Engine Ad Placement |                        |    |
|---------------------------------------------------------------------------|--------------------------------------|------------------------|----|
|                                                                           | Google                               | keon                   |    |
|                                                                           |                                      | All Images News Videos |    |
| About 4,230,000 results (0.54 seconds)                                    |                                      |                        |    |
| Searches of 'black' first names 25% more likely to include                |                                      |                        |    |
| Searches of 'white' first names                                           |                                      |                        |    |
| 2013 study<br>https://papers.ssrn.com/sol3/papers.cfm?abstract_id=2208240 |                                      |                        | 50 |