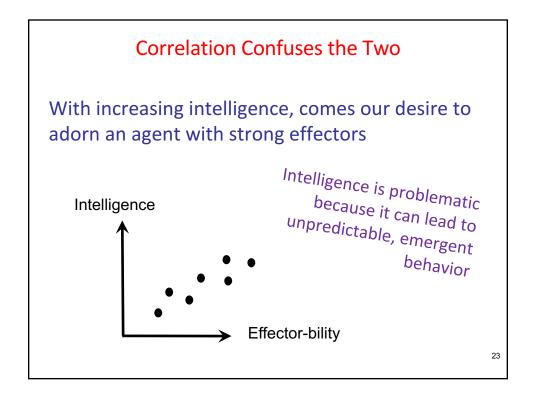

## It's the Wrong Question

- Very unlikely that an AI will wake up and decide to kill us
- But...
- Virtually certain than a bad human will tell an AI to kill us!

|                                                                           | Racism in Search Engine Ad Placement |                        |    |
|---------------------------------------------------------------------------|--------------------------------------|------------------------|----|
|                                                                           | Google                               | keon                   |    |
|                                                                           |                                      | All Images News Videos |    |
| About 4,230,000 results (0.54 seconds)                                    |                                      |                        |    |
| Searches of 'black' first names 25% more likely to include                |                                      |                        |    |
| Searches of 'white' first names                                           |                                      |                        |    |
| 2013 study<br>https://papers.ssrn.com/sol3/papers.cfm?abstract_id=2208240 |                                      |                        | 50 |