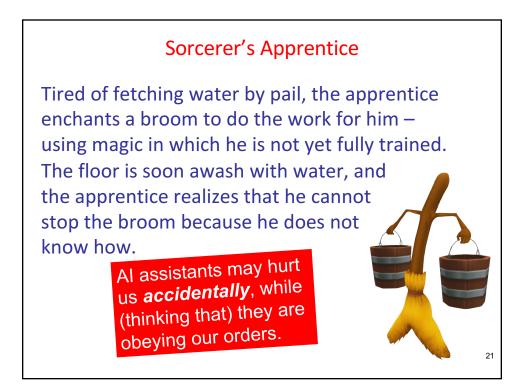

## How Does this Story End?

"With artificial intelligence we are summoning the demon." – Bill Gates



6







## Terminator / Skynet

"Could you prove that your systems can't ever, no matter how smart they are, overwrite their original goals as set by the humans?" – Stuart Russell



10

## It's the Wrong Question

- Very unlikely that an AI will wake up and decide to kill us
- But...
- Virtually certain than a bad human will tell an AI to kill us!























































|                                                                           | Racism in Search Engine Ad Placement |                        |    |
|---------------------------------------------------------------------------|--------------------------------------|------------------------|----|
|                                                                           | Google                               | keon                   |    |
|                                                                           |                                      | All Images News Videos |    |
| About 4,230,000 results (0.54 seconds)                                    |                                      |                        |    |
| Searches of 'black' first n