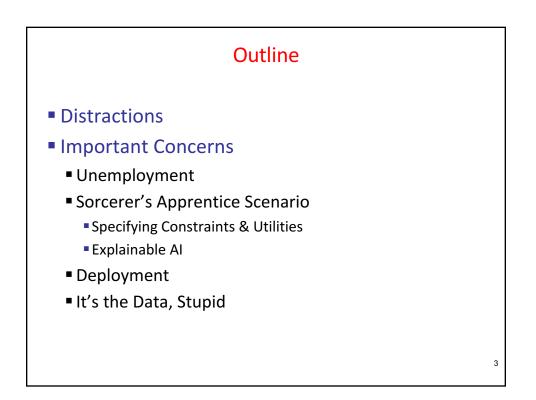

## How Does this Story End?

"With artificial intelligence we are summoning the demon." – Bill Gates

6