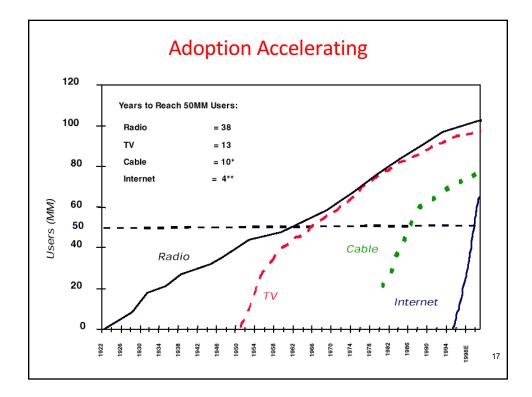

## How Does this Story End?

"With artificial intelligence we are summoning the demon." – Bill Gates



6







## Terminator / Skynet

"Could you prove that your systems can't ever, no matter how smart they are, overwrite their original goals as set by the humans?" – Stuart Russell



10

## It's the Wrong Question

- Very unlikely that an AI will wake up and decide to kill us
- But...
- Virtually certain than a bad human will tell an AI to kill us!























































|                                                                           | Racism in Search Engine Ad Placement |                        |    |
|---------------------------------------------------------------------------|--------------------------------------|------------------------|----|
|                                                                           | Google                               | keon                   |    |
|                                                                           |                                      | All Images News Videos |    |
| About 4,230,000 results (0.54 seconds)                                    |                                      |                        |    |
| Searches of 'black' f