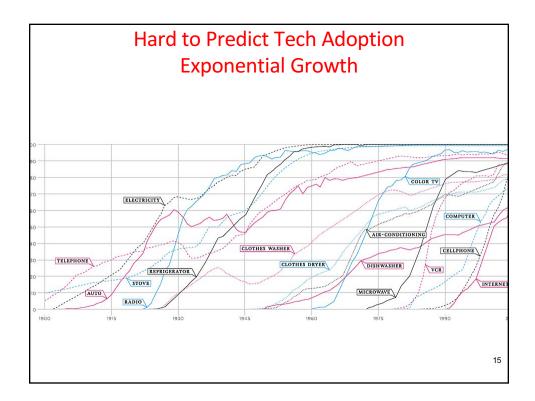

## How Does this Story End?

"With artificial intelligence we are summoning the demon." – Bill Gates



6







## Terminator / Skynet

"Could you prove that your systems can't ever, no matter how smart they are, overwrite their original goals as set by the humans?" – Stuart Russell



10

## It's the Wrong Question

- Very unlikely that an AI will wake up and decide to kill us
- But...
- Virtually certain than a bad human will tell an AI to kill us!























































|                                                                           | Racism in Search Engine Ad Placement |                        |    |
|---------------------------------------------------------------------------|--------------------------------------|------------------------|----|
|                                                                           | Google                               | keon                   |    |
|                                                                           |                                      | All Images News Videos |    |
| About 4,230,000 results (0.54 seconds)                                    |                                      |                        |    |
| Searches of 'blac