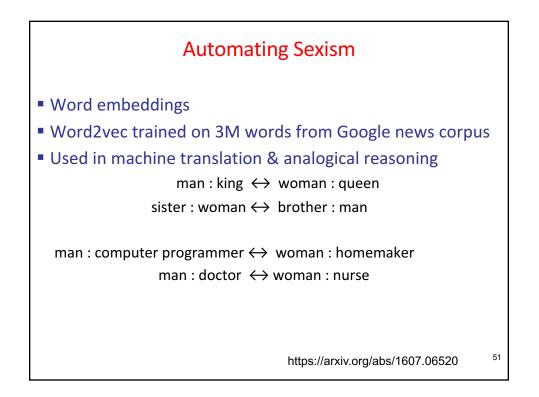

e                               | keon                   |    |
|                                                                           |                                      | All Images News Videos |    |
| About 4,230,000 results (0.54 seconds)                                    |                                      |                        |    |
| Searches of 'black' first names 25% more likely to include                |                                      |                        |    |
| Searches of 'white' first names                                           |                                      |                        |    |
| 2013 study<br>https://papers.ssrn.com/sol3/papers.cfm?abstract_id=2208240 |                                      |                        | 50 |