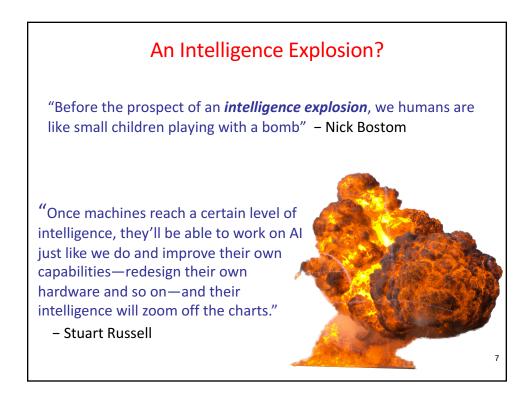

## Terminator / Skynet

"Could you prove that your systems can't ever, no matter how smart they are, overwrite their original goals as set by the humans?" – Stuart Russell

10