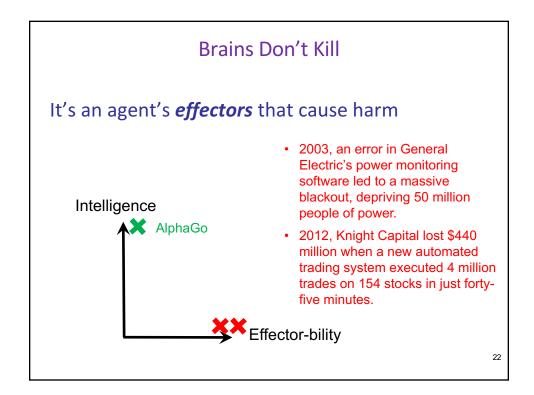

## It's the Wrong Question

- Very unlikely that an AI will wake up and decide to kill us
- But...
- Virtually certain than a bad human will tell an AI to kill us!

|                                                                           | Racism in Search Engine Ad Placement |                        |    |
|---------------------------------------------------------------------------|--------------------------------------|------------------------|----|
|                                                                           | Google                               | keon                   |    |
|                                                                           |                                      | All Images News Videos |    |
| About 4,230,000 results (0.54 seconds)                                    |                                      |                        |    |
| Searches of 'black' first names 25% more likely to include                |                                      |                        |    |
| Searches of 'white' first names                                           |                                      |                        |    |
| 2013 study<br>https://papers.ssrn.com/sol3/papers.cfm?abstract_id=2208240 |                                      |                        | 50 |