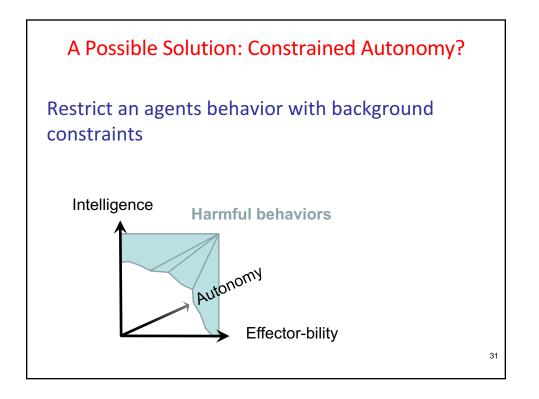

## It's the Wrong Question

- Very unlikely that an AI will wake up and decide to kill us
- But...
- Virtually certain than a bad human will tell an AI to kill us!

|                                                                           | Racism in Search Engine Ad Placement |                        |    |
|---------------------------------------------------------------------------|--------------------------------------|------------------------|----|
|                                                                           | Google                               | keon                   |    |
|                                                                           |                                      | All Images News Videos |    |
| About 4,230,000 results (0.54 seconds)                                    |                                      |                        |    |
| Searches of 'black' first names 25% more likely to include                |                                      |                        |    |
| Searches of 'white' first names                                           |                                      |                        |    |
| 2013 study<br>https://papers.ssrn.com/sol3/papers.cfm?abstract_id=2208240 |                                      |                        | 50 |