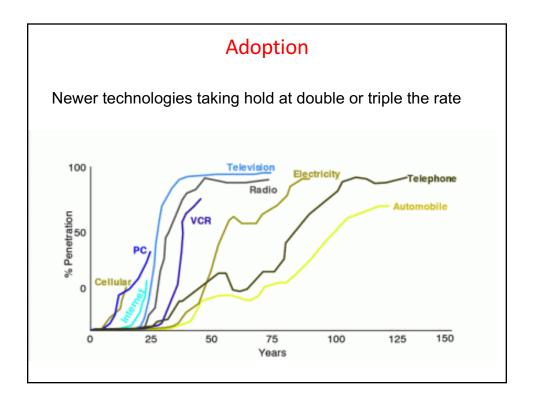

## How Does this Story End?

"With artificial intelligence we are summoning the demon." – Bill Gates



6







## Terminator / Skynet

"Could you prove that your systems can't ever, no matter how smart they are, overwrite their original goals as set by the humans?" – Stuart Russell



10

## It's the Wrong Question

- Very unlikely that an AI will wake up and decide to kill us
- But...
- Virtually certain than a bad human will tell an AI to kill us!























































|                                                                           | Racism in Search Engine Ad Placement |                        |    |
|---------------------------------------------------------------------------|--------------------------------------|------------------------|----|
|                                                                           | Google                               | keon                   |    |
|                                                                           |                                      | All Images News Videos |    |
| About 4,230,000 results (0.54 seconds)                                    |                                      |                        |    |
| Searches of 'black'