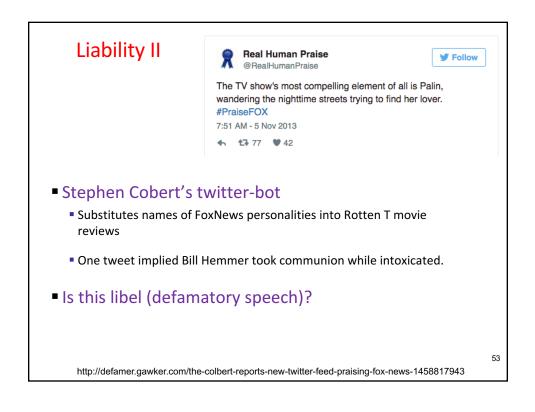

| keon                   |    |
|                                                                           |                                      | All Images News Videos |    |
| About 4,230,000 results (0.54 seconds)                                    |                                      |                        |    |
| Searches of 'black' first names 25% more likely to include                |                                      |                        |    |
| Searches of 'white' first names                                           |                                      |                        |    |
| 2013 study<br>https://papers.ssrn.com/sol3/papers.cfm?abstract_id=2208240 |                                      |                        | 50 |