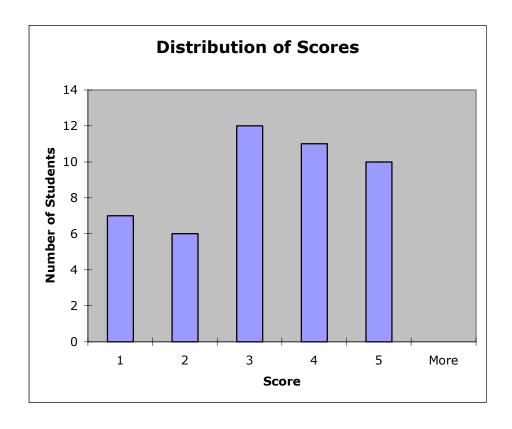

## **Oral Midterm Statistics**

## **Other Score Statistics**

| MAX                | 5.00 |
|--------------------|------|
| AVERAGE / MEAN     | 3.24 |
| MEDIAN             | 3.00 |
| STANDARD DEVIATION | 1.35 |