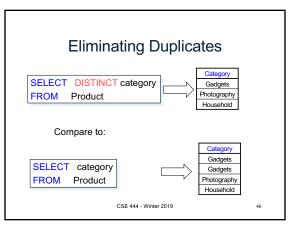

|  |  |  |  |  |
|                                                     | MultiTouch  | \$203.99     | Household   | Hitachi      |  |  |  |  |  |
| SELECT PName, F<br>FROM Product<br>WHERE Price > 10 |             |              |             |              |  |  |  |  |  |
|                                                     | Price       | Manufacturer |             |              |  |  |  |  |  |
| "selection" and                                     |             | SingleTouch  | \$149.99    | Canon        |  |  |  |  |  |
| "projection"                                        | \$203.99    | Hitachi      |             |              |  |  |  |  |  |
|                                                     | 44          |              |             |              |  |  |  |  |  |