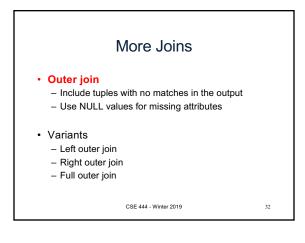

| What is the schema?<br>What is the instance? |       |        |                   |      |   |  |  |  |
|----------------------------------------------|-------|--------|-------------------|------|---|--|--|--|
| sno                                          | sname | scity  | sstate            | 1    |   |  |  |  |
| 1                                            | s1    | city 1 | WA                | 1    |   |  |  |  |
| 2                                            | s2    | city 1 | WA                | 1    |   |  |  |  |
| 3                                            | s3    | city 2 | MA                | 1    |   |  |  |  |
| 4                                            | s4    | city 2 | MA                | 1    |   |  |  |  |
|                                              |       | CSE    | E 444 - Winter 20 | 19 8 | 3 |  |  |  |