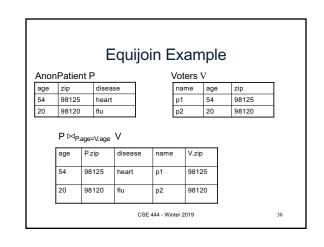

| What is the schema?<br>What is the instance? |       |        |                   |      |   |  |  |  |
|----------------------------------------------|-------|--------|-------------------|------|---|--|--|--|
| sno                                          | sname | scity  | sstate            | 1    |   |  |  |  |
| 1                                            | s1    | city 1 | WA                | 1    |   |  |  |  |
| 2                                            | s2    | city 1 | WA                | 1    |   |  |  |  |
| 3                                            | s3    | city 2 | MA                | 1    |   |  |  |  |
| 4                                            | s4    | city 2 | MA                | 1    |   |  |  |  |
|                                              |       | CSE    | E 444 - Winter 20 | 19 8 | 3 |  |  |  |