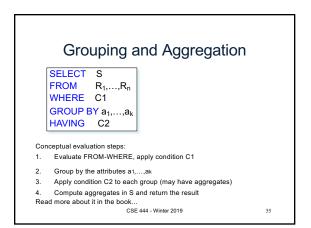

|  |
|                                                     | MultiTouch  | \$203.99     | Household   | Hitachi      |  |  |  |  |  |
| SELECT PName, F<br>FROM Product<br>WHERE Price > 10 |             |              |             |              |  |  |  |  |  |
|                                                     | Price       | Manufacturer |             |              |  |  |  |  |  |
| "selection" and                                     |             | SingleTouch  | \$149.99    | Canon        |  |  |  |  |  |
| "projection"                                        | \$203.99    | Hitachi      |             |              |  |  |  |  |  |
|                                                     | 44          |              |             |              |  |  |  |  |  |