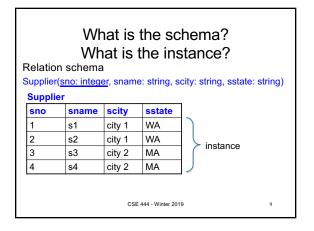

| What is the schema?<br>What is the instance? |       |        |                   |      |   |  |  |  |
|----------------------------------------------|-------|--------|-------------------|------|---|--|--|--|
| sno                                          | sname | scity  | sstate            | 1    |   |  |  |  |
| 1                                            | s1    | city 1 | WA                | 1    |   |  |  |  |
| 2                                            | s2    | city 1 | WA                | 1    |   |  |  |  |
| 3                                            | s3    | city 2 | MA                | 1    |   |  |  |  |
| 4                                            | s4    | city 2 | MA                | 1    |   |  |  |  |
|                                              |       | CSE    | E 444 - Winter 20 | 19 8 | 3 |  |  |  |