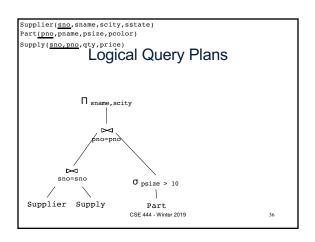

|  |
|----------------------------------------------|-------|--------|-------------------|------|---|--|--|--|
| sno                                          | sname | scity  | sstate            | 1    |   |  |  |  |
| 1                                            | s1    | city 1 | WA                | 1    |   |  |  |  |
| 2                                            | s2    | city 1 | WA                | 1    |   |  |  |  |
| 3                                            | s3    | city 2 | MA                | 1    |   |  |  |  |
| 4                                            | s4    | city 2 | MA                | 1    |   |  |  |  |
|                                              |       | CSE    | E 444 - Winter 20 | 19 8 | 3 |  |  |  |



































































| Simple SQL Query                            |                       |           |             |              |  |  |  |  |  |  |
|---------------------------------------------|-----------------------|-----------|-------------|--------------|--|--|--|--|--|--|
| Product                                     | PName                 | Price     | Category    | Manufacturer |  |  |  |  |  |  |
|                                             | Gizmo                 | \$19.99   | Gadgets     | GizmoWorks   |  |  |  |  |  |  |
|                                             | Powergizmo            | \$29.99   | Gadgets     | GizmoWorks   |  |  |  |  |  |  |
|                                             | SingleTouch           | \$149.99  | Photography | Canon        |  |  |  |  |  |  |