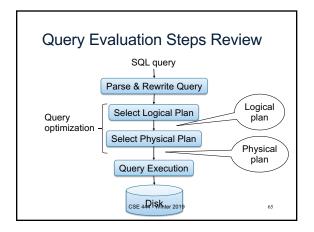

| MultiTouch  | \$203.99     | Household   | Hitachi      |  |  |  |  |  |
| SELECT PName, F<br>FROM Product<br>WHERE Price > 10 |             |              |             |              |  |  |  |  |  |
|                                                     | Price       | Manufacturer |             |              |  |  |  |  |  |
| "selection" and                                     |             | SingleTouch  | \$149.99    | Canon        |  |  |  |  |  |
| "projection"                                        | \$203.99    | Hitachi      |             |              |  |  |  |  |  |
|                                                     | 44          |              |             |              |  |  |  |  |  |