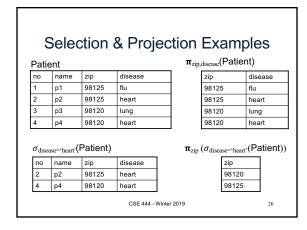

|      |   |  |  |  |
|----------------------------------------------|-------|--------|-------------------|------|---|--|--|--|
| sno                                          | sname | scity  | sstate            | 1    |   |  |  |  |
| 1                                            | s1    | city 1 | WA                | 1    |   |  |  |  |
| 2                                            | s2    | city 1 | WA                | 1    |   |  |  |  |
| 3                                            | s3    | city 2 | MA                | 1    |   |  |  |  |
| 4                                            | s4    | city 2 | MA                | 1    |   |  |  |  |
|                                              |       | CSE    | E 444 - Winter 20 | 19 8 | 3 |  |  |  |



































































| Simple SQL Query                            |                       |           |             |              |  |  |  |  |  |  |
|---------------------------------------------|-----------------------|-----------|-------------|--------------|--|--|--|--|--|--|
| Product                                     | PName                 | Price     | Category    | Manufacturer |  |  |  |  |  |  |
|                                             | Gizmo                 | \$19.99   | Gadgets     | GizmoWorks   |  |  |  |  |  |  |
|                                             | Powergizmo            | \$29.99   | Gadgets     | GizmoWorks   |  |  |  |  |  |  |
|                                             | SingleTouch           | \$149.99  | Photography | Canon