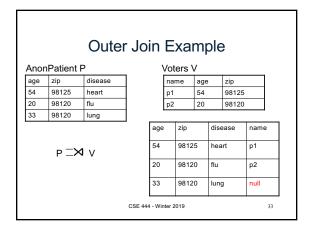

| Simple SQL Query                            |                       |           |             |              |  |  |  |  |  |  |
|---------------------------------------------|-----------------------|-----------|-------------|--------------|--|--|--|--|--|--|
| Product                                     | PName                 | Price     | Category    | Manufacturer |  |  |  |  |  |  |
|                                             | Gizmo                 | \$19.99   | Gadgets     | GizmoWorks   |  |  |  |  |  |  |
|                                             | Powergizmo            | \$29.99   | Gadgets     | GizmoWorks   |  |  |  |  |  |  |
|                                             | SingleTouch           | \$149.99  | Photography | Canon        |  |  |  |  |  |  |
|                                             | MultiTouch            | \$203.99  | Household   | Hitachi      |  |  |  |  |  |  |
| SELECT *<br>FROM Product<br>WHERE category= |                       | $\bigcup$ |             |              |  |  |  |  |  |  |
|                                             | PName                 | Price     | Category    | Manufacturer |  |  |  |  |  |  |
|                                             | Gizmo                 | \$19.99   | Gadgets     | GizmoWorks   |  |  |  |  |  |  |
|                                             | Powergizmo            | \$29.99   | Gadgets     | GizmoWorks   |  |  |  |  |  |  |
| ("selection")                               | CSE 444 - Winter 2019 |           |             | 43           |  |  |  |  |  |  |

| Simple SQL Query                                    |             |              |             |              |  |  |  |  |  |
|-----------------------------------------------------|-------------|--------------|-------------|--------------|--|--|--|--|--|
| Product                                             | PName       | Price        | Category    | Manufacturer |  |  |  |  |  |
|                                                     | Gizmo       | \$19.99      | Gadgets     | GizmoWorks   |  |  |  |  |  |
|                                                     | Powergizmo  | \$29.99      | Gadgets     | GizmoWorks   |  |  |  |  |  |
|                                                     | SingleTouch | \$149.99     | Photography | Canon        |  |  |  |  |  |
|                                                     | MultiTouch  | \$203.99     | Household   | Hitachi      |  |  |  |  |  |
| SELECT PName, F<br>FROM Product<br>WHERE Price > 10 |             |              |             |              |  |  |  |  |  |
|                                                     | Price       | Manufacturer |             |              |  |  |  |  |  |
| "selection" and                                     |             | SingleTouch  | \$149.99    | Canon        |  |  |  |  |  |
| "projection"                                        | \$203.99    | Hitachi      |             |              |  |  |  |  |  |
|                                                     | 44          |              |             |              |  |  |  |  |  |