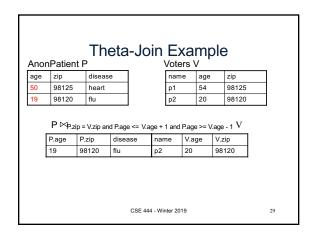

| What is the schema?<br>What is the instance? |       |        |                   |      |   |  |  |  |
|----------------------------------------------|-------|--------|-------------------|------|---|--|--|--|
| sno                                          | sname | scity  | sstate            | 1    |   |  |  |  |
| 1                                            | s1    | city 1 | WA                | 1    |   |  |  |  |
| 2                                            | s2    | city 1 | WA                | 1    |   |  |  |  |
| 3                                            | s3    | city 2 | MA                | 1    |   |  |  |  |
| 4                                            | s4    | city 2 | MA                | 1    |   |  |  |  |
|                                              |       | CSE    | E 444 - Winter 20 | 19 8 | 3 |  |  |  |