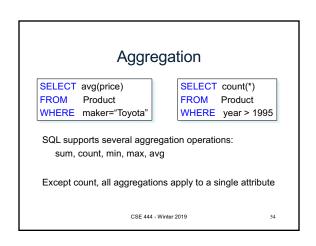

|  |
|                                                     | MultiTouch  | \$203.99     | Household   | Hitachi      |  |  |  |  |  |
| SELECT PName, F<br>FROM Product<br>WHERE Price > 10 |             |              |             |              |  |  |  |  |  |
|                                                     | Price       | Manufacturer |             |              |  |  |  |  |  |
| "selection" and                                     |             | SingleTouch  | \$149.99    | Canon        |  |  |  |  |  |
| "projection"                                        | \$203.99    | Hitachi      |             |              |  |  |  |  |  |
|                                                     | 44          |              |             |              |  |  |  |  |  |