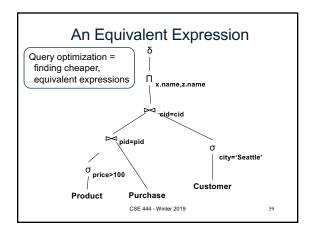

| MultiTouch  | \$203.99     | Household   | Hitachi      |  |  |  |  |  |
| SELECT PName, F<br>FROM Product<br>WHERE Price > 10 |             |              |             |              |  |  |  |  |  |
|                                                     | Price       | Manufacturer |             |              |  |  |  |  |  |
| "selection" and                                     |             | SingleTouch  | \$149.99    | Canon        |  |  |  |  |  |
| "projection"                                        | \$203.99    | Hitachi      |             |              |  |  |  |  |  |
|                                                     | 44          |              |             |              |  |  |  |  |  |