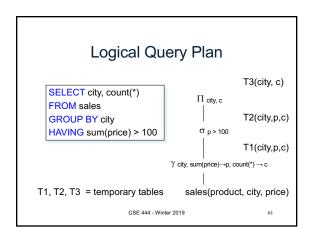

| MultiTouch  | \$203.99     | Household   | Hitachi      |  |  |  |  |  |
| SELECT PName, F<br>FROM Product<br>WHERE Price > 10 |             |              |             |              |  |  |  |  |  |
|                                                     | Price       | Manufacturer |             |              |  |  |  |  |  |
| "selection" and                                     |             | SingleTouch  | \$149.99    | Canon        |  |  |  |  |  |
| "projection"                                        | \$203.99    | Hitachi      |             |              |  |  |  |  |  |
|                                                     | 44          |              |             |              |  |  |  |  |  |