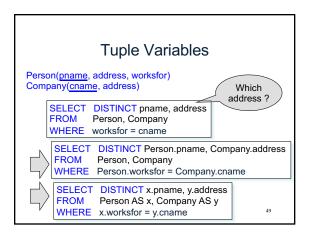

|  |  |  |  |  |
|                                                     | MultiTouch  | \$203.99     | Household   | Hitachi      |  |  |  |  |  |
| SELECT PName, F<br>FROM Product<br>WHERE Price > 10 |             |              |             |              |  |  |  |  |  |
|                                                     | Price       | Manufacturer |             |              |  |  |  |  |  |
| "selection" and                                     |             | SingleTouch  | \$149.99    | Canon        |  |  |  |  |  |
| "projection"                                        | \$203.99    | Hitachi      |             |              |  |  |  |  |  |
|                                                     | 44          |              |             |              |  |  |  |  |  |