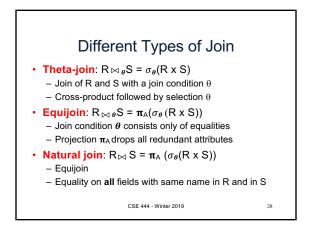

| What is the schema?<br>What is the instance? |       |        |                   |      |   |  |  |  |
|----------------------------------------------|-------|--------|-------------------|------|---|--|--|--|
| sno                                          | sname | scity  | sstate            | 1    |   |  |  |  |
| 1                                            | s1    | city 1 | WA                | 1    |   |  |  |  |
| 2                                            | s2    | city 1 | WA                | 1    |   |  |  |  |
| 3                                            | s3    | city 2 | MA                | 1    |   |  |  |  |
| 4                                            | s4    | city 2 | MA                | 1    |   |  |  |  |
|                                              |       | CSE    | E 444 - Winter 20 | 19 8 | 3 |  |  |  |