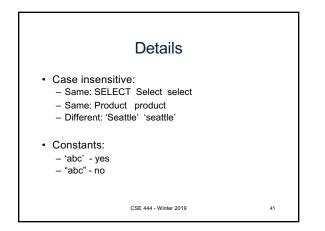

|  |  |  |  |  |
|                                                     | MultiTouch  | \$203.99     | Household   | Hitachi      |  |  |  |  |  |
| SELECT PName, F<br>FROM Product<br>WHERE Price > 10 |             |              |             |              |  |  |  |  |  |
|                                                     | Price       | Manufacturer |             |              |  |  |  |  |  |
| "selection" and                                     |             | SingleTouch  | \$149.99    | Canon        |  |  |  |  |  |
| "projection"                                        | \$203.99    | Hitachi      |             |              |  |  |  |  |  |
|                                                     | 44          |              |             |              |  |  |  |  |  |