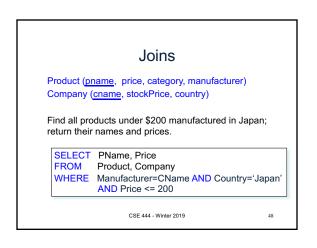

|  |  |  |  |  |
|                                                     | MultiTouch  | \$203.99     | Household   | Hitachi      |  |  |  |  |  |
| SELECT PName, F<br>FROM Product<br>WHERE Price > 10 |             |              |             |              |  |  |  |  |  |
|                                                     | Price       | Manufacturer |             |              |  |  |  |  |  |
| "selection" and                                     |             | SingleTouch  | \$149.99    | Canon        |  |  |  |  |  |
| "projection"                                        | \$203.99    | Hitachi      |             |              |  |  |  |  |  |
|                                                     | 44          |              |             |              |  |  |  |  |  |