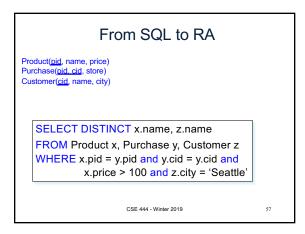

|                                                     | MultiTouch  | \$203.99     | Household   | Hitachi      |  |  |  |  |  |
| SELECT PName, F<br>FROM Product<br>WHERE Price > 10 |             |              |             |              |  |  |  |  |  |
|                                                     | Price       | Manufacturer |             |              |  |  |  |  |  |
| "selection" and                                     |             | SingleTouch  | \$149.99    | Canon        |  |  |  |  |  |
| "projection"                                        | \$203.99    | Hitachi      |             |              |  |  |  |  |  |
|                                                     | 44          |              |             |              |  |  |  |  |  |