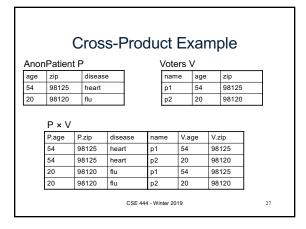

|      |   |  |  |  |
|----------------------------------------------|-------|--------|-------------------|------|---|--|--|--|
| sno                                          | sname | scity  | sstate            | 1    |   |  |  |  |
| 1                                            | s1    | city 1 | WA                | 1    |   |  |  |  |
| 2                                            | s2    | city 1 | WA                | 1    |   |  |  |  |
| 3                                            | s3    | city 2 | MA                | 1    |   |  |  |  |
| 4                                            | s4    | city 2 | MA                | 1    |   |  |  |  |
|                                              |       | CSE    | E 444 - Winter 20 | 19 8 | 3 |  |  |  |



































































| Simple SQL Query                            |                       |           |             |              |  |  |  |  |  |  |
|---------------------------------------------|-----------------------|-----------|-------------|--------------|--|--|--|--|--|--|
| Product                                     | PName                 | Price     | Category    | Manufacturer |  |  |  |  |  |  |
|                                             | Gizmo                 | \$19.99   | Gadgets     | GizmoWorks   |  |  |  |  |  |  |
|                                             | Powergizmo            | \$29.99   | Gadgets     | GizmoWorks   |  |  |  |  |  |  |
|                                             | SingleTouch           | \$149.99  | Photography | Canon        |