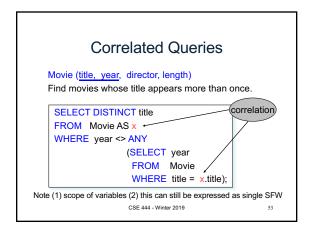

|  |  |
|                                                     | MultiTouch  | \$203.99     | Household   | Hitachi      |  |  |  |  |  |
| SELECT PName, F<br>FROM Product<br>WHERE Price > 10 |             |              |             |              |  |  |  |  |  |
|                                                     | Price       | Manufacturer |             |              |  |  |  |  |  |
| "selection" and                                     |             | SingleTouch  | \$149.99    | Canon        |  |  |  |  |  |
| "projection"                                        | \$203.99    | Hitachi      |             |              |  |  |  |  |  |
|                                                     | 44          |              |             |              |  |  |  |  |  |