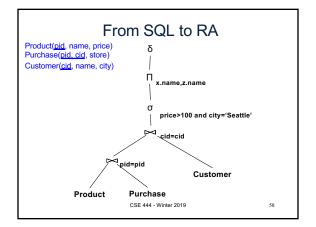

| MultiTouch  | \$203.99     | Household   | Hitachi      |  |  |  |  |  |
| SELECT PName, F<br>FROM Product<br>WHERE Price > 10 |             |              |             |              |  |  |  |  |  |
|                                                     | Price       | Manufacturer |             |              |  |  |  |  |  |
| "selection" and                                     |             | SingleTouch  | \$149.99    | Canon        |  |  |  |  |  |
| "projection"                                        | \$203.99    | Hitachi      |             |              |  |  |  |  |  |
|                                                     | 44          |              |             |              |  |  |  |  |  |