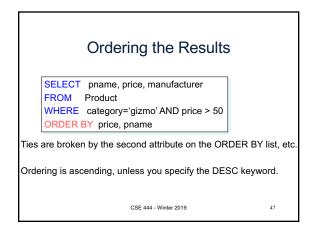

|  |  |  |  |  |
|                                                     | MultiTouch  | \$203.99     | Household   | Hitachi      |  |  |  |  |  |
| SELECT PName, F<br>FROM Product<br>WHERE Price > 10 |             |              |             |              |  |  |  |  |  |
|                                                     | Price       | Manufacturer |             |              |  |  |  |  |  |
| "selection" and                                     |             | SingleTouch  | \$149.99    | Canon        |  |  |  |  |  |
| "projection"                                        | \$203.99    | Hitachi      |             |              |  |  |  |  |  |
|                                                     | 44          |              |             |              |  |  |  |  |  |