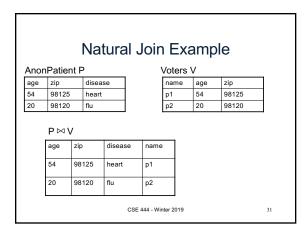

| What is the schema?<br>What is the instance? |       |        |                   |      |   |  |  |  |
|----------------------------------------------|-------|--------|-------------------|------|---|--|--|--|
| sno                                          | sname | scity  | sstate            | 1    |   |  |  |  |
| 1                                            | s1    | city 1 | WA                | 1    |   |  |  |  |
| 2                                            | s2    | city 1 | WA                | 1    |   |  |  |  |
| 3                                            | s3    | city 2 | MA                | 1    |   |  |  |  |
| 4                                            | s4    | city 2 | MA                | 1    |   |  |  |  |
|                                              |       | CSE    | E 444 - Winter 20 | 19 8 | 3 |  |  |  |