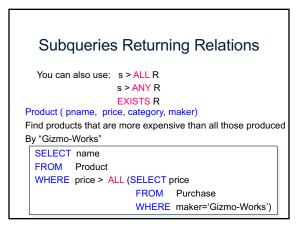

|  |  |  |
|                                                     | MultiTouch  | \$203.99     | Household   | Hitachi      |  |  |  |  |  |
| SELECT PName, F<br>FROM Product<br>WHERE Price > 10 |             |              |             |              |  |  |  |  |  |
|                                                     | Price       | Manufacturer |             |              |  |  |  |  |  |
| "selection" and                                     |             | SingleTouch  | \$149.99    | Canon        |  |  |  |  |  |
| "projection"                                        | \$203.99    | Hitachi      |             |              |  |  |  |  |  |
|                                                     | 44          |              |             |              |  |  |  |  |  |