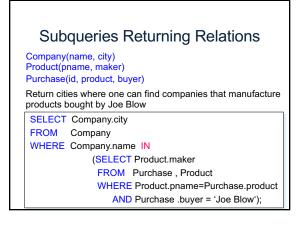

|  |  |  |
|                                                     | MultiTouch  | \$203.99     | Household   | Hitachi      |  |  |  |  |  |
| SELECT PName, F<br>FROM Product<br>WHERE Price > 10 |             |              |             |              |  |  |  |  |  |
|                                                     | Price       | Manufacturer |             |              |  |  |  |  |  |
| "selection" and                                     |             | SingleTouch  | \$149.99    | Canon        |  |  |  |  |  |
| "projection"                                        | \$203.99    | Hitachi      |             |              |  |  |  |  |  |
|                                                     | 44          |              |             |              |  |  |  |  |  |