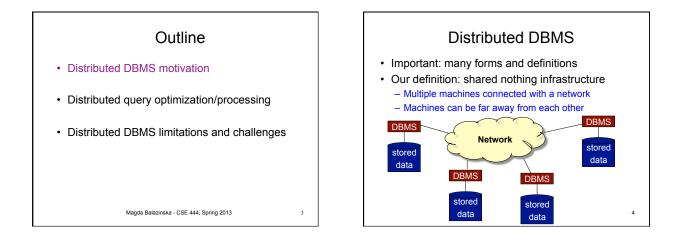

| Students                                                |           |    |                  |                   |       |              |                       |
|---------------------------------------------------------|-----------|----|------------------|-------------------|-------|--------------|-----------------------|
| StudentID                                               | Name      |    | Address          |                   | GPA   |              | Status                |
| 234234                                                  | Mary      |    | Houston          |                   | 3.5   |              | Scholarship           |
| 345345                                                  | Sue       |    | Seattle          |                   | 2.9   |              | F