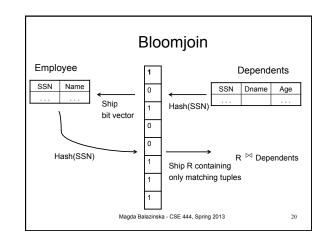

|           |    |                  |                   | _     |              |                       |
| Registra                                                | r         |    |                  | $\sim$            |       | Bursa        | r                     |
| •                                                       | r<br>Name | Ad | Idress           | GPA               |       | Bursa<br>SID | I <b>r</b><br>Status  |
| StudentID                                               |           |    | Idress<br>Juston | <b>GPA</b><br>3.5 |       |              | Status                |
| <b>Registra</b><br><b>StudentID</b><br>234234<br>345345 | Name      | Но |                  |                   | -<br> | SID          | Status<br>Scholarship |