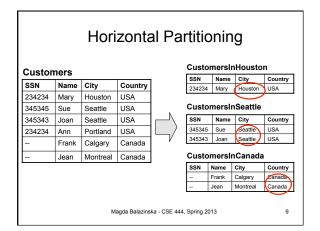

|           |    |                  |                   | _     |              |                       |
| Registra                                                | r         |    |                  | $\sim$            |       | Bursa        | r                     |
| •                                                       | r<br>Name | Ad | Idress           | GPA               |       | Bursa<br>SID | I <b>r</b><br>Status  |
| StudentID                                               |           |    | Idress<br>Juston | <b>GPA</b><br>3.5 |       |              | Status                |
| <b>Registra</b><br><b>StudentID</b><br>234234<br>345345 | Name      | Но |                  |                   | -<br> | SID          | Status<br>Scholarship |