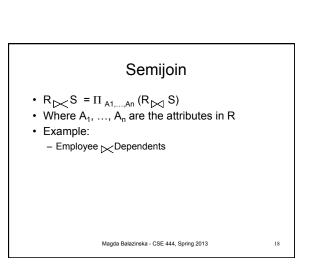

|           |    |                  |                   | _     |              |                       |
| Registra                                                | r         |    |                  | $\sim$            |       | Bursa        | r                     |
| •                                                       | r<br>Name | Ad | Idress           | GPA               |       | Bursa<br>SID | I <b>r</b><br>Status  |
| StudentID                                               |           |    | Idress<br>Juston | <b>GPA</b><br>3.5 |       |              | Status                |
| <b>Registra</b><br><b>StudentID</b><br>234234<br>345345 | Name      | Но |                  |                   | -<br> | SID          | Status<br>Scholarship |