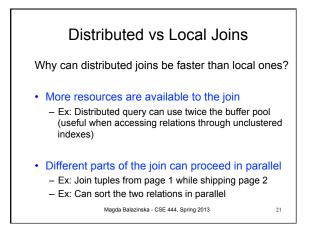

|           |    |                  |                   | _     |              |                       |
| Registra                                                | r         |    |                  | $\sim$            |       | Bursa        | r                     |
| •                                                       | r<br>Name | Ad | Idress           | GPA               |       | Bursa<br>SID | I <b>r</b><br>Status  |
| StudentID                                               |           |    | Idress<br>Juston | <b>GPA</b><br>3.5 |       |              | Status                |
| <b>Registra</b><br><b>StudentID</b><br>234234<br>345345 | Name      | Но |                  |                   | -<br> | SID          | Status<br>Scholarship |