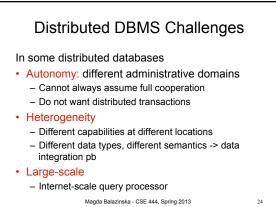

|           |    |                  |                   | _     |              |                       |
| Registra                                                | r         |    |                  | $\sim$            |       | Bursa        | r                     |
| •                                                       | r<br>Name | Ad | Idress           | GPA               |       | Bursa<br>SID | I <b>r</b><br>Status  |
| StudentID                                               |           |    | Idress<br>Juston | <b>GPA</b><br>3.5 |       |              | Status                |
| <b>Registra</b><br><b>StudentID</b><br>234234<br>345345 | Name      | Но |                  |                   | -<br> | SID          | Status<br>Scholarship |