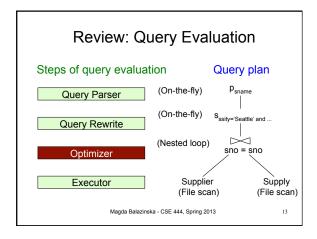

|           |    |                  |                   | _     |              |                       |
| Registra                                                | r         |    |                  | $\sim$            |       | Bursa        | r                     |
| •                                                       | r<br>Name | Ad | Idress           | GPA               |       | Bursa<br>SID | I <b>r</b><br>Status  |
| StudentID                                               |           |    | Idress<br>Juston | <b>GPA</b><br>3.5 |       |              | Status                |
| <b>Registra</b><br><b>StudentID</b><br>234234<br>345345 | Name      | Но |                  |                   | -<br> | SID          | Status<br>Scholarship |