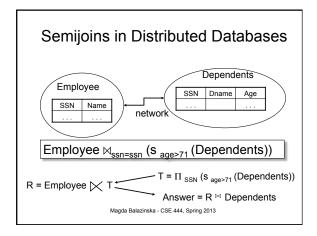

|           |    |                  |                   | _     |              |                       |
| Registra                                                | r         |    |                  | $\sim$            |       | Bursa        | r                     |
| •                                                       | r<br>Name | Ad | Idress           | GPA               |       | Bursa<br>SID | I <b>r</b><br>Status  |
| StudentID                                               |           |    | Idress<br>Juston | <b>GPA</b><br>3.5 |       |              | Status                |
| <b>Registra</b><br><b>StudentID</b><br>234234<br>345345 | Name      | Но |                  |                   | -<br> | SID          | Status<br>Scholarship |