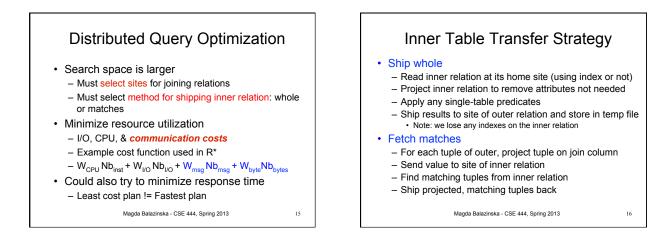

|           |    |                  |                   | _     |              |                       |
| Registra                                                | r         |    |                  | $\sim$            |       | Bursa        | r                     |
| •                                                       | r<br>Name | Ad | Idress           | GPA               |       | Bursa<br>SID | I <b>r</b><br>Status  |
| StudentID                                               |           |    | Idress<br>Juston | <b>GPA</b><br>3.5 |       |              | Status                |
| <b>Registra</b><br><b>StudentID</b><br>234234<br>345345 | Name      | Но |                  |                   | -<br> | SID          | Status<br>Scholarship |