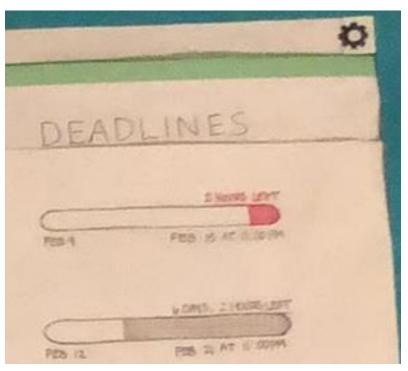

## DIGITAL MOCKUP - ASSIGNMENT HOME PAGE

## DIGITAL MOCKUP - ASSIGNMENT HOME PAGE

Task 1: Engaging with tailored content

- Customizing Al agent
- Learning from interactive video assignment

- Sending an anonymous question to teacher
- Finding information through reliable resources