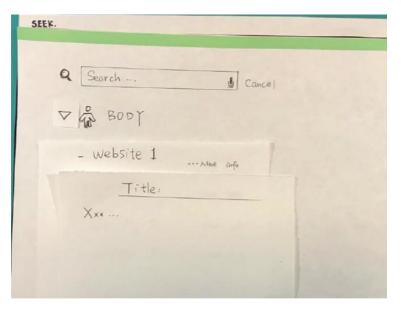

#### DIGITAL MOCKUP

Task 1: Engaging with tailored content

- Customizing Al agent
- Learning from interactive video assignment

- Sending an anonymous question to teacher
- Finding information through reliable resources