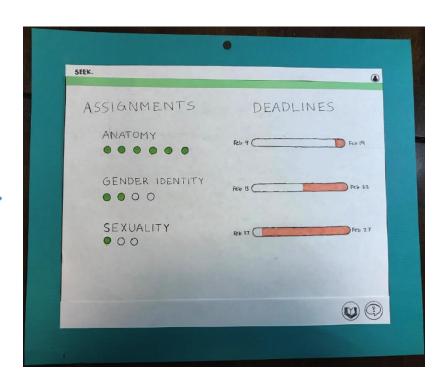

### DIGITAL MOCKUP - ASSIGNMENT HOME PAGE

## DIGITAL MOCKUP - ASSIGNMENT HOME PAGE

## DIGITAL MOCKUP - ASSIGNMENT HOME PAGE

Task 1: Engaging with tailored content

- Customizing Al agent
- Learning from interactive video assignment

- Sending an anonymous question to teacher
- Finding information through reliable resources