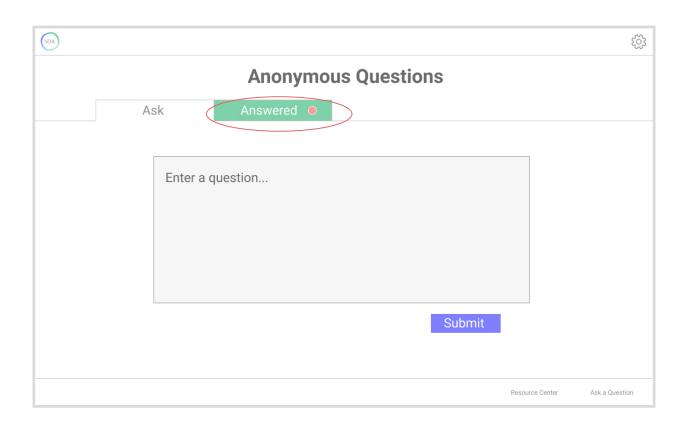

Task 1: Engaging with tailored content

- Customizing Al agent
- Learning from interactive video assignment

- Sending an anonymous question to teacher
- Finding information through reliable resources

Task 1: Engaging with tailored content

- Customizing Al agent
- Learning from video assignment

- Sending an anonymous question to teacher
- Finding information through reliable resources

Task 1: Engaging with tailored content

- Customizing Al agent
- Learning from video assignment

- Sending an anonymous question to teacher
- Finding information through reliable resources

Task 1: Engaging with tailored content

- Customizing Al agent
- Learning from video assignment

- Sending an anonymous question to teacher
- Finding information through reliable resources