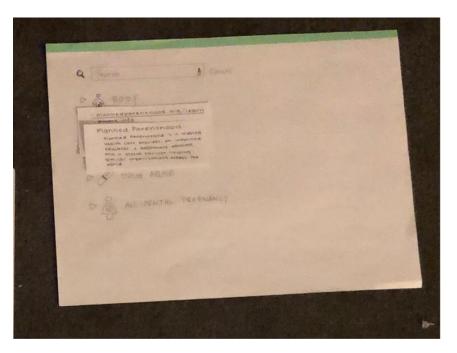

#### DIGITAL MOCKUP

Task 1: Engaging with tailored content

- Customizing Al agent
- Learning from interactive video assignment

- Sending an anonymous question to teacher
- Finding information through reliable resources