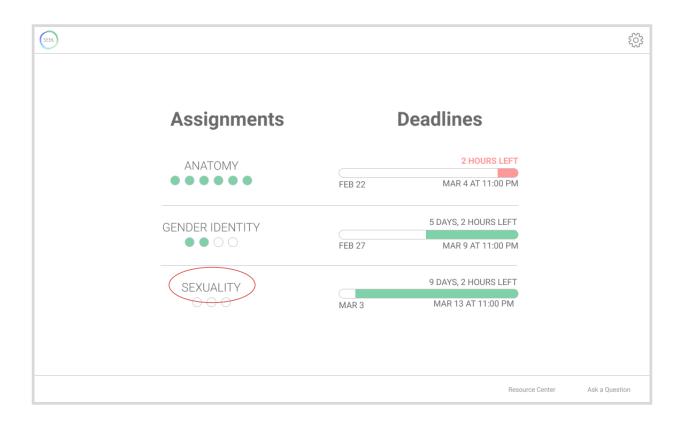

- Customizing Al agent
- Learning from interactive video assignment

- Sending an anonymous question to teacher
- Finding information through reliable resources









### DIGITAL MOCKUP - CUSTOMIZE AI AGENT



Version 1
Set up Al agent

### DIGITAL MOCKUP - ASSIGNMENT HOME PAGE



# DIGITAL MOCKUP - CUSTOMIZE AI AGENT



**Version 2**Edit anytime

Task 1: Engaging with tailored content

- Customizing Al agent
- Learning from interactive video assignment

- Sending an anonymous question to teacher
- Finding information through reliable resources

Task 1: Engaging with tailored content

- Customizing Al agent
- Learning from interactive video assignment

- Sending an anonymous question to teacher
- Finding information through reliable resources

## DIGITAL MOCKUP - ASSIGNMENT HOME PAGE











## DIGITAL MOCKUP - ASSIGNMENT HOME PAGE



Task 1: Engaging with tailored content

- Customizing Al agent
- Learning from interactive video assignment

- Sending an anonymous question to teacher
- Finding information through reliable resources

Task 1: Engaging with tailored content

- Customizing Al agent
- Learning from interactive video assignment

- Sending an anonymous question to teacher
- Finding information through reliable resources











Task 1: Engaging with tailored content

- Customizing Al agent
- Learning from video assignment

- Sending an anonymous question to teacher
- Finding information through reliable resources

Task 1: Engaging with tailored content

- Customizing Al agent
- Learning from video assignment

- Sending an anonymous question to teacher
-