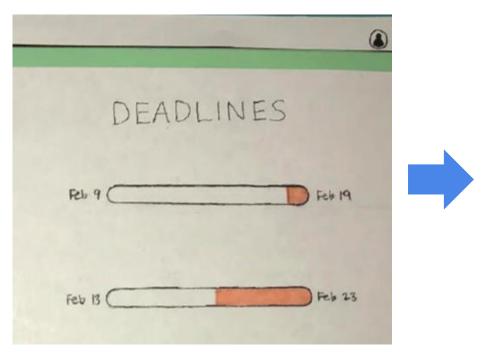

ons to be more representative of their function
- Made drop-down menu more specific and understandable

Task 1: Engaging with tailored content

Added progress bar to lead student through steps to customize
 Al agent

- Replaced icons to be more representative of their function
- Made drop-down menu more specific and understandable







Task 1: Engaging with tailored content

Added progress bar to lead student through steps to customize
 Al agent

- Replaced icons to be more representative of their function
- Made drop-down menu more specific and understandable

Task 1: Engaging with tailored content

Added progress bar to lead student through steps to customize
 Al agent

- Replaced icons to be more representative of their function
- Made drop-down menu more specific and understandable







Task 1: Engaging with tailored content

Added progress bar to lead student through steps to customize
 Al agent

- Replaced icons to be more representative of their function
- Made drop-down menu more specific and understandable

Task 1: Engaging with tailored content

Added progress bar to lead student through steps to customize
 Al agent

- Replaced icons to be more representative of their function
- Made drop-down menu more specific and understandable







Task 1: Engaging with tailored content

Added progress bar to lead student through steps to customize
 Al agent

- Replaced icons to be more representative of their function
- Made drop-down menu more specific and understandable

## FINAL PAPER PROTOTYPE



## FINAL PAPER PROTOTYPE





## FINAL PAPER PROTOTYPE





#### DIGIT