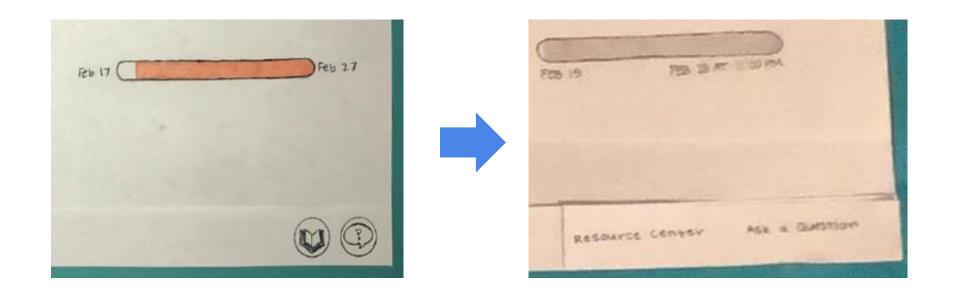

#### Heuristics

- Consistency
- User control and freedom
- Match between system and the real world

consistency and standards (3)
- resources button seems to be more for a text book than for a physical re resources in a cheral
Match between system and really world (2)
- assignment progress bour seems confusing with less red meaning closer (swap colors maybe more color means closer to deadline)

| not clear you can click the subjects Malch between system and real world: a "customize AT" button looks like profit User control and treatom it to pressing x to automostically some seems Match between system and real world: 2 book implies treatbook, less like "cressen |          |
|------------------------------------------------------------------------------------------------------------------------------------------------------------------------------------------------------------------------------------------------------------------------------|----------|
| "ushomize AT" butten looks like profite User control and treedom: 4 - pressing x to automatically save seem Major between system and real world: 2                                                                                                                           |          |
| User control and treedom: 4  pressing x to automatically save seems Matin between system and real world: 2                                                                                                                                                                   | ican     |
| Match between system and real world: 2                                                                                                                                                                                                                                       |          |
| book implies teatbook, less like (cesses                                                                                                                                                                                                                                     | innakwal |
| voce injust reareson, less the resear                                                                                                                                                                                                                                        |          |
|                                                                                                                                                                                                                                                                              | 6.63     |
|                                                                                                                                                                                                                                                                              |          |
|                                                                                                                                                                                                                                                                              |          |
|                                                                                                                                                                                                                                                                              |          |