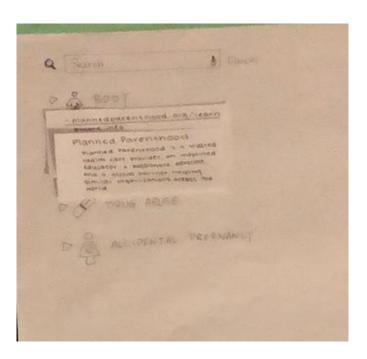

#### DIGITAL MOCKUP

Task 1: Engaging with tailored content

- Customizing Al agent
- Learning from interactive video assignment

- Sending an anonymous question to teacher
- Finding information through reliable resources