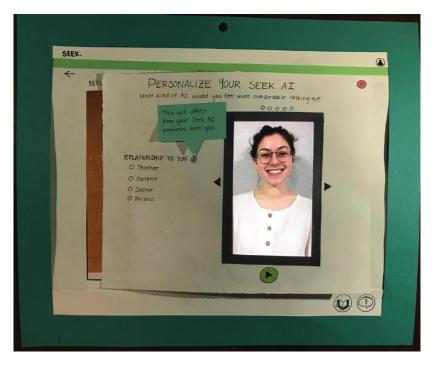

### DIGITAL MOCKUP - CUSTOMIZE AI AGENT

Version 1
Set up Al agent

# DIGITAL MOCKUP - CUSTOMIZE AI AGENT

**Version 2**Edit anytime

Task 1: Engaging with tailored content

- Customizing Al agent
- Learning from interactive video assignment

- Sending an anonymous question to teacher
- Finding information through reliable resources