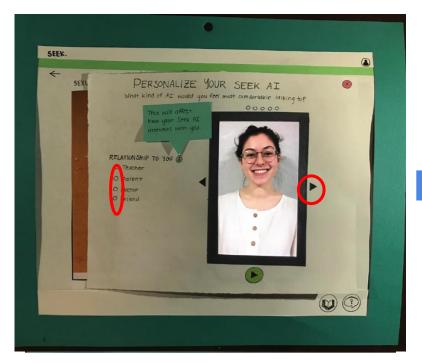

### DIGITAL MOCKUP - CUSTOMIZE AI AGENT

Version 1
Set up Al agent

# DIGITAL MOCKUP - CUSTOMIZE AI AGENT

**Version 2**Edit anytime

Task 1: Engaging with tailored content

- Customizing Al agent
- Learning from interactive video assignment

- Sending an anonymous question to teacher
- Finding information through reliable resources