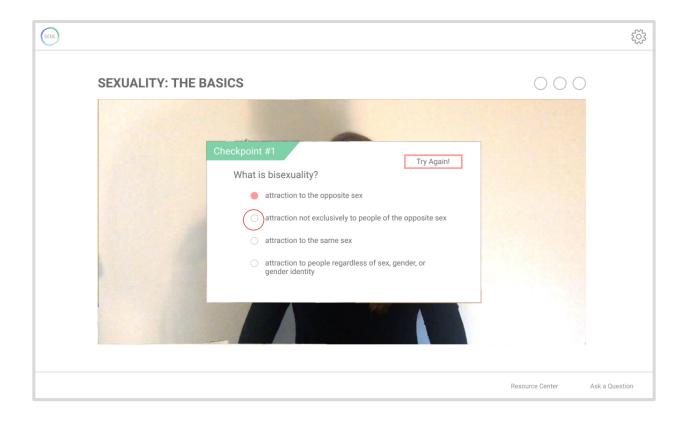

#### DIGITAL MOCKUP

Task 1: Engaging with tailored content

- Customizing Al agent
- Learning from interactive video assignment

- Sending an anonymous question to teacher
- Finding information through reliable resources

Task 1: Engaging with tailored content

- Customizing Al agent
- Learning from interactive video assignment

- Sending an anonymous question to teacher
- Finding information through reliable resources

## DIGITAL MOCKUP - ASSIGNMENT HOME PAGE

Task 1: Engaging with tailored content

- Customizing Al agent
- Learning from interactive video assignment

- Sending an anonymous question to teacher
- Finding information through reliable resources

Task 1: Engaging with tailored content

- Customizing Al agent
- Learning from interactive video assignment

- Sending an anonymous question to teacher
- Finding information through reliable resources

Task 1: Engaging with tailored content

- Customizing Al agent
- Learning from video assignment

- Sending an anonymous question to teacher
- Finding information through reliable resources

Task 1: Engaging with tailored content

- Customizing Al agent
- Learning from video assignment

- Sending an anonymous question to teacher
- Finding information through reliable resources

Task 1: Engaging with tailored content

- Customizing Al agent
- Learning from video assignment

- Sending an anonymous question to teacher
- Finding information through reliable resources