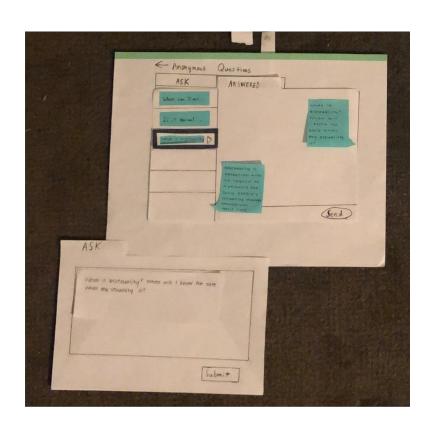

#### TASKS

Engaging with personalized course content

**Procuring** answers to **anonymous** questions

#### DIGITAL MOCKUP

Task 1: Engaging with tailored content

- Customizing Al agent
- Learning from interactive video assignment

- Sending an anonymous question to teacher
- Finding information through reliable resources