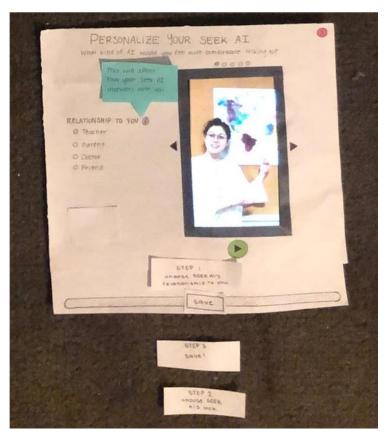

### DIGITAL MOCKUP - CUSTOMIZE AI AGENT

Version 1
Set up Al agent

# DIGITAL MOCKUP - CUSTOMIZE AI AGENT

**Version 2**Edit anytime

Task 1: Engaging with tailored content

- Customizing Al agent
- Learning from interactive video assignment

- Sending an anonymous question to teacher
- Finding information through reliable resources