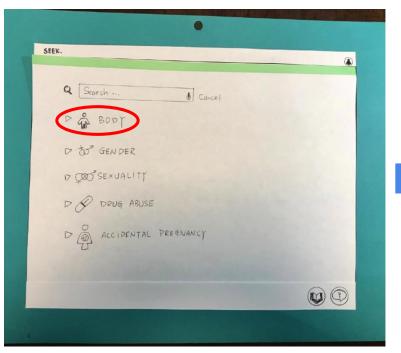

## Initial Paper Prototype

#### TASKS

Engaging with personalized course content

**Procuring** answers to **anonymous** questions