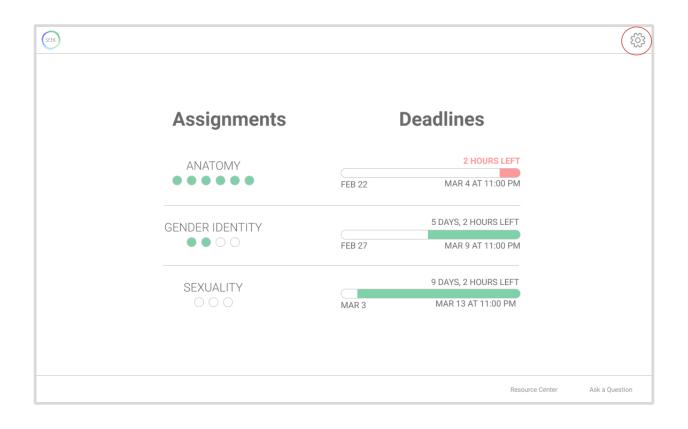

## DIGITAL MOCKUP - ASSIGNMENT HOME PAGE

## DIGITAL MOCKUP - ASSIGNMENT HOME PAGE

Task 1: Engaging with tailored content

- Customizing Al agent
- Learning from interactive video assignment

- Sending an anonymous question to teacher
- Finding information through reliable resources