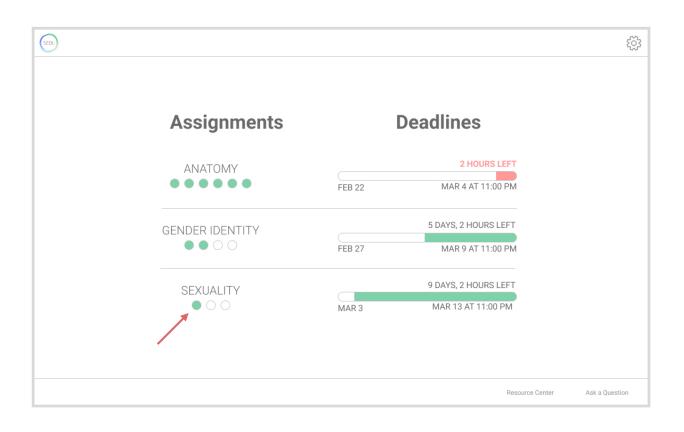

### DIGITAL MOCKUP - ASSIGNMENT HOME PAGE

## DIGITAL MOCKUP - ASSIGNMENT HOME PAGE

## DIGITAL MOCKUP - ASSIGNMENT HOME PAGE

Task 1: Engaging with tailored content

- Customizing Al agent
- Learning from interactive video assignment

- Sending an anonymous question to teacher
- Finding information through reliable resources