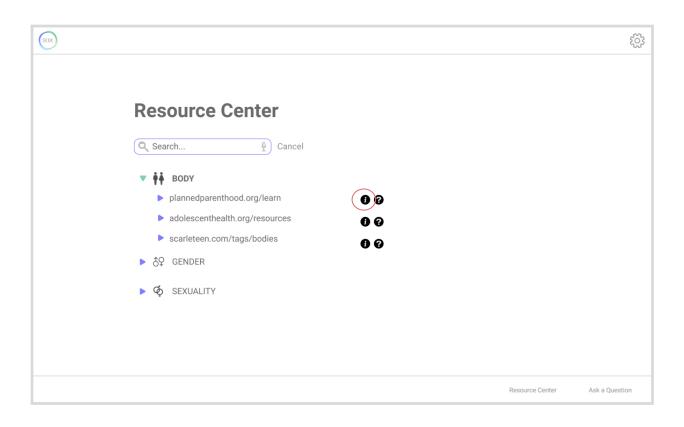

#### DIGITAL MOCKUP

Task 1: Engaging with tailored content

- Customizing Al agent
- Learning from interactive video assignment

- Sending an anonymous question to teacher
- Finding information through reliable resources

Task 1: Engaging with tailored content

- Customizing Al agent
- Learning from interactive video assignment

- Sending an anonymous question to teacher
- Finding information through reliable resources

Task 1: Engaging with tailored content

- Customizing Al agent
- Learning from interactive video assignment

- Sending an anonymous question to teacher
- Finding information through reliable resources

Task 1: Engaging with tailored content

- Customizing Al agent
- Learning from video assignment

- Sending an anonymous question to teacher
- Finding information through reliable resources

Task 1: Engaging with tailored content

- Customizing Al agent
- Learning from video assignment

- Sending an anonymous question to teacher
- Finding information through reliable resources

Task 1: Engaging with tailored content

- Customizing Al agent
- Learning from video assignment

- Sending an anonymous question to teacher
- Finding information through reliable resources