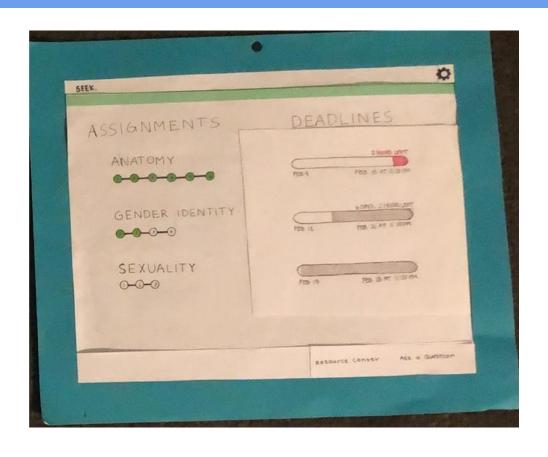

### DIGITAL MOCKUP - ASSIGNMENT HOME PAGE

## DIGITAL MOCKUP - ASSIGNMENT HOME PAGE

## DIGITAL MOCKUP - ASSIGNMENT HOME PAGE

Task 1: Engaging with tailored content

- Customizing Al agent
- Learning from interactive video assignment

- Sending an anonymous question to teacher
- Finding information through reliable resources