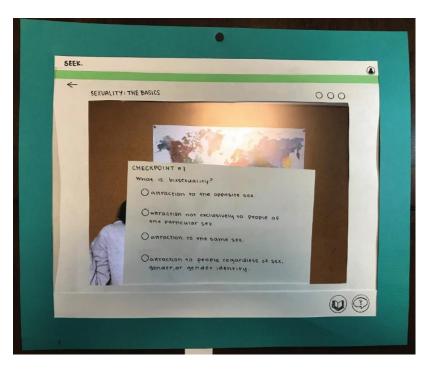

#### DIGITAL MOCKUP

Task 1: Engaging with tailored content

- Customizing Al agent
- Learning from interactive video assignment

- Sending an anonymous question to teacher
- Finding information through reliable resources

Task 1: Engaging with tailored content

- Customizing Al agent
- Learning from interactive video assignment

- Sending an anonymous question to teacher
- Finding information through reliable resources

## DIGITAL MOCKUP - ASSIGNMENT HOME PAGE

Task 1: Engaging with tailored content

- Customizing Al agent
- Learning from interactive video assignment

- Sending an anonymous question to teacher
- Finding information through reliable resources

Task 1: Engaging with tailored content

- Customizing Al agent
- Learning from interactive video assignment

- Sending an anonymous question to teacher
- Finding information through reliable resources

Task 1: Engaging with tailored content

- Customizing Al agent
- Learning from video assignment

- Sending an anonymous question to teacher
- Finding information through reliable resources

Task 1: Engaging with tailored content

- Customizing Al agent
- Learning from video assignment

- Sending an anonymous question to teacher
- Finding information through reliable resources

Task 1: Engaging with tailored content

- Customizing Al agent
- Learning from video assignment

- Sending an anonymous question to teacher
- Finding information through reliable resources