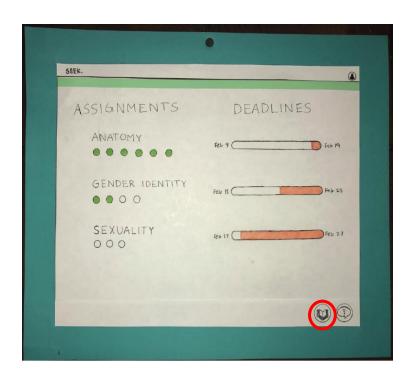

### DIGITAL MOCKUP - ASSIGNMENT HOME PAGE

## DIGITAL MOCKUP - ASSIGNMENT HOME PAGE

## DIGITAL MOCKUP - ASSIGNMENT HOME PAGE

Task 1: Engaging with tailored content

- Customizing Al agent
- Learning from interactive video assignment

- Sending an anonymous question to teacher
- Finding information through reliable resources