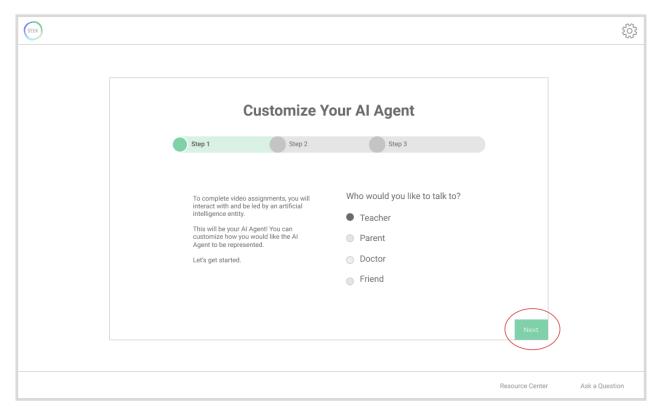

### DIGITAL MOCKUP - CUSTOMIZE AI AGENT

Version 1
Set up Al agent

# DIGITAL MOCKUP - CUSTOMIZE AI AGENT

**Version 2**Edit anytime

Task 1: Engaging with tailored content

- Customizing Al agent
- Learning from interactive video assignment

- Sending an anonymous question to teacher
- Finding information through reliable resources

Task 1: Engaging with tailored content

- Customizing Al agent
- Learning from interactive video assignment

- Sending an anonymous question to teacher
- Finding information through reliable resources