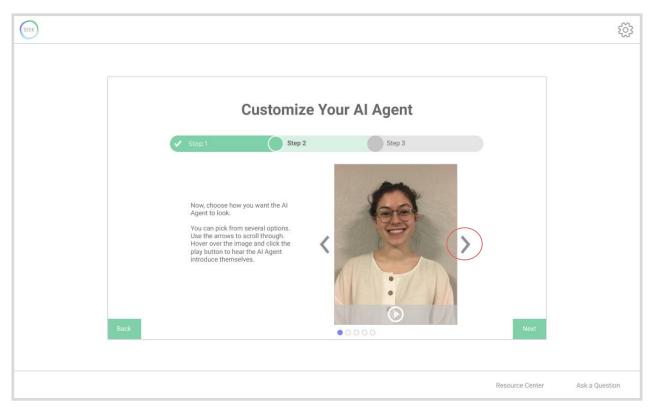

# DIGITAL MOCKUP - CUSTOMIZE AI AGENT

**Version 2**Edit anytime

Task 1: Engaging with tailored content

- Customizing Al agent
- Learning from interactive video assignment

- Sending an anonymous question to teacher
- Finding information through reliable resources

Task 1: Engaging with tailored content

- Customizing Al agent
- Learning from interactive video assignment

- Sending an anonymous question to teacher
- Finding information through reliable resources