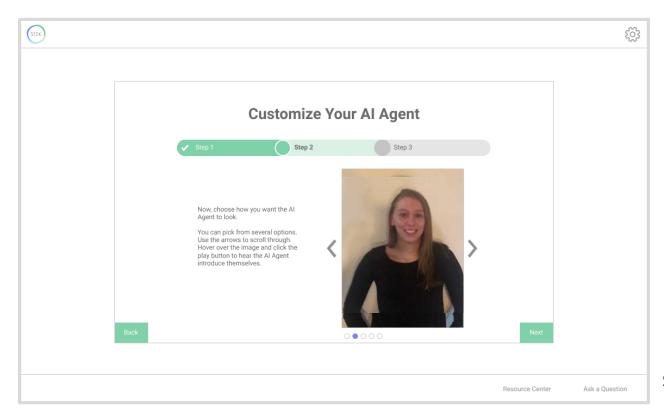

# DIGITAL MOCKUP - CUSTOMIZE AI AGENT

**Version 2**Edit anytime

Task 1: Engaging with tailored content

- Customizing Al agent
- Learning from interactive video assignment

- Sending an anonymous question to teacher
- Finding information through reliable resources

Task 1: Engaging with tailored content

- Customizing Al agent
- Learning from interactive video assignment

- Sending an anonymous question to teacher
- Finding information through reliable resources