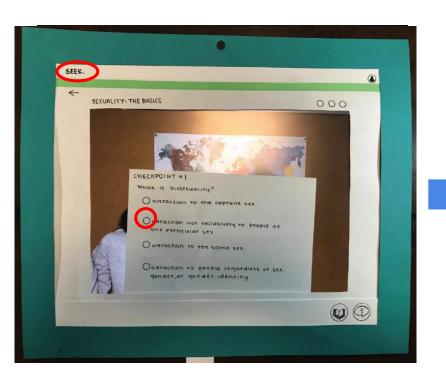

#### DIGITAL MOCKUP

Task 1: Engaging with tailored content

- Customizing Al agent
- Learning from interactive video assignment

- Sending an anonymous question to teacher
- Finding information through reliable resources

Task 1: Engaging with tailored content

- Customizing Al agent
- Learning from interactive video assignment

- Sending an anonymous question to teacher
- Finding information through reliable resources

## DIGITAL MOCKUP - ASSIGNMENT HOME PAGE

Task 1: Engaging with tailored content

- Customizing Al agent
- Learning from interactive video assignment

- Sending an anonymous question to teacher
- Finding information through reliable resources

Task 1: Engaging with tailored content

- Customizing Al agent
- Learning from interactive video assignment

- Sending an anonymous question to teacher
- Finding information through reliable resources

Task 1: Engaging with tailored content

- Customizing Al agent
- Learning from video assignment

- Sending an anonymous question to teacher
- Finding information through reliable resources

Task 1: Engaging with tailored content

- Customizing Al agent
- Learning from video assignment

- Sending an anonymous question to teacher
- Finding information through reliable resources

Task 1: Engaging with tailored content

- Customizing Al agent
- Learning from video assignment

- Sending an anonymous question to teacher
- Finding information through reliable resources