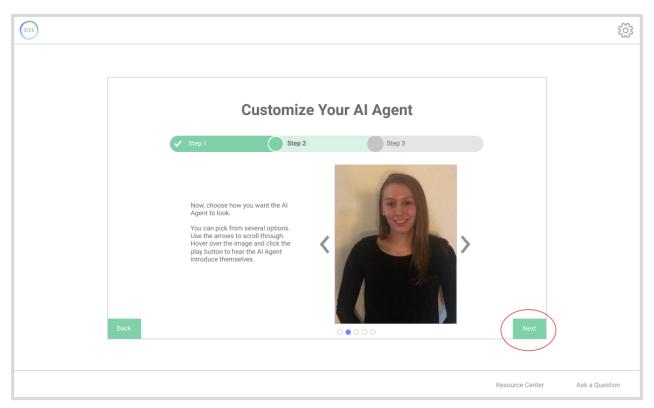

# DIGITAL MOCKUP - CUSTOMIZE AI AGENT

**Version 2**Edit anytime

Task 1: Engaging with tailored content

- Customizing Al agent
- Learning from interactive video assignment

- Sending an anonymous question to teacher
- Finding information through reliable resources

Task 1: Engaging with tailored content

- Customizing Al agent
- Learning from interactive video assignment

- Sending an anonymous question to teacher
- Finding information through reliable resources