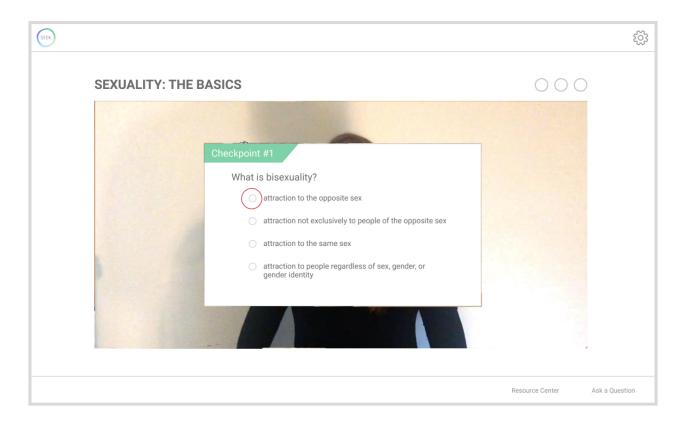

#### DIGITAL MOCKUP

Task 1: Engaging with tailored content

- Customizing Al agent
- Learning from interactive video assignment

- Sending an anonymous question to teacher
- Finding information through reliable resources

Task 1: Engaging with tailored content

- Customizing Al agent
- Learning from interactive video assignment

- Sending an anonymous question to teacher
- Finding information through reliable resources

## DIGITAL MOCKUP - ASSIGNMENT HOME PAGE

Task 1: Engaging with tailored content

- Customizing Al agent
- Learning from interactive video assignment

- Sending an anonymous question to teacher
- Finding information through reliable resources

Task 1: Engaging with tailored content

- Customizing Al agent
- Learning from interactive video assignment

- Sending an anonymous question to teacher
- Finding information through reliable resources

Task 1: Engaging with tailored content

- Customizing Al agent
- Learning from video assignment

- Sending an anonymous question to teacher
- Finding information through reliable resources

Task 1: Engaging with tailored content

- Customizing Al agent
- Learning from video assignment

- Sending an anonymous question to teacher
- Finding information through reliable resources

Task 1: Engaging with tailored content

- Customizing Al agent
- Learning from video assignment

- Sending an anonymous question to teacher
- Finding information through reliable resources