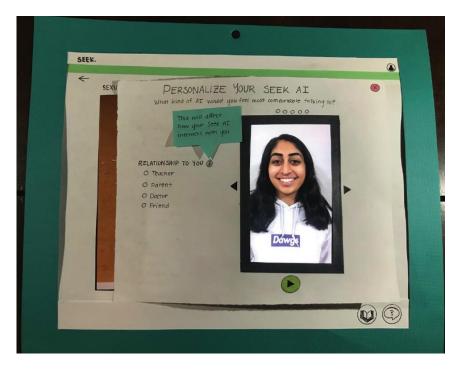

### DIGITAL MOCKUP - CUSTOMIZE AI AGENT

Version 1
Set up Al agent

# DIGITAL MOCKUP - CUSTOMIZE AI AGENT

**Version 2**Edit anytime

Task 1: Engaging with tailored content

- Customizing Al agent
- Learning from interactive video assignment

- Sending an anonymous question to teacher
- Finding information through reliable resources