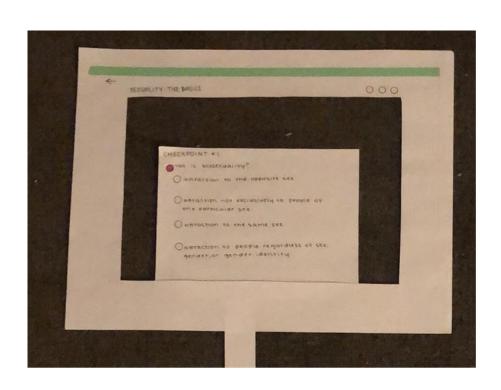

down menu more specific and understandable







Task 1: Engaging with tailored content

Added progress bar to lead student through steps to customize
 Al agent

- Replaced icons to be more representative of their function
- Made drop-down menu more specific and understandable

Task 1: Engaging with tailored content

Added progress bar to lead student through steps to customize
 Al agent

- Replaced icons to be more representative of their function
- Made drop-down menu more specific and understandable







Task 1: Engaging with tailored content

Added progress bar to lead student through steps to customize
 Al agent

- Replaced icons to be more representative of their function
- Made drop-down menu more specific and understandable

## FINAL PAPER PROTOTYPE



## FINAL PAPER PROTOTYPE





## FINAL PAPER PROTOTYPE





#### DIGITAL MOCKUP

Task 1: Engaging with tailored content

- Customizing Al agent
- Learning from interactive video assignment

- Sending an anonymous question to teacher
- Finding information through reliable resources

#### DIGITAL MOCKUP

Task 1: Engaging with tailored content

- Customizing Al agent
- Learning from interactive video assignment

- Sending an anonymous question to teacher
- Finding information through reliable resources









### DIGITAL MOCKUP - CUSTOMIZE AI AGENT



Version 1
Set up Al agent

### DIGITAL MOCKUP - ASSIGNMENT HOME PAGE



# DIGITAL MOCKUP - CUSTOMIZE AI AGENT



**Version 2**Edit anytime

Task 1: Engaging with tailored content

- Customizing Al agent
- Learning from interactive video assignment

- Sending an anonymo