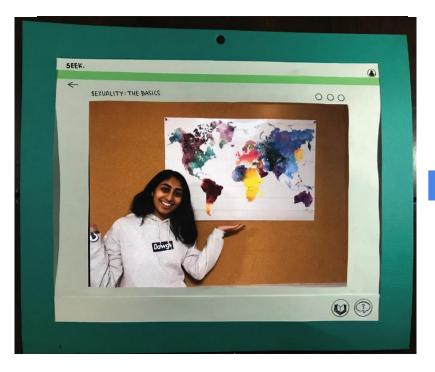

Task 1: Engaging with tailored content

- Customizing Al agent
- Learning from interactive video assignment

- Sending an anonymous question to teacher
- Finding information through reliable resources

## DIGITAL MOCKUP - ASSIGNMENT HOME PAGE

Task 1: Engaging with tailored content

- Customizing Al agent
- Learning from interactive video assignment

- Sending an anonymous question to teacher
- Finding information through reliable resources