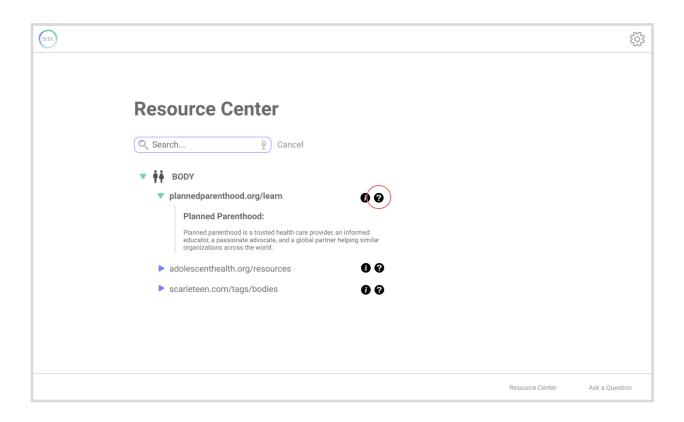

#### DIGITAL MOCKUP

Task 1: Engaging with tailored content

- Customizing Al agent
- Learning from interactive video assignment

- Sending an anonymous question to teacher
- Finding information through reliable resources

Task 1: Engaging with tailored content

- Customizing Al agent
- Learning from interactive video assignment

- Sending an anonymous question to teacher
- Finding information through reliable resources

## DIGITAL MOCKUP - ASSIGNMENT HOME PAGE

Task 1: Engaging with tailored content

- Customizing Al agent
- Learning from interactive video assignment

- Sending an anonymous question to teacher
- Finding information through reliable resources

Task 1: Engaging with tailored content

- Customizing Al agent
- Learning from interactive video assignment

- Sending an anonymous question to teacher
- Finding information through reliable resources

Task 1: Engaging with tailored content

- Customizing Al agent
- Learning from video assignment

- Sending an anonymous question to teacher
- Finding information through reliable resources

Task 1: Engaging with tailored content

- Customizing Al agent
- Learning from video assignment

- Sending an anonymous question to teacher
- Finding information through reliable resources

Task 1: Engaging with tailored content

- Customizing Al agent
- Learning from video assignment

- Sending an anonymous question to teacher
- Finding information through reliable resources