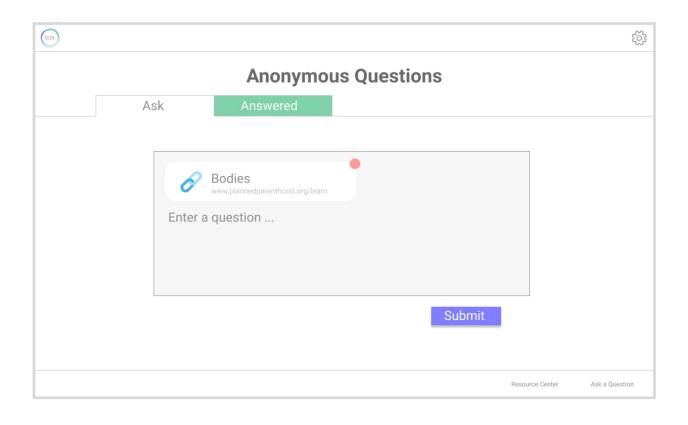

#### DIGITAL MOCKUP

Task 1: Engaging with tailored content

- Customizing Al agent
- Learning from interactive video assignment

- Sending an anonymous question to teacher
- Finding information through reliable resources

Task 1: Engaging with tailored content

- Customizing Al agent
- Learning from interactive video assignment

- Sending an anonymous question to teacher
- Finding information through reliable resources

## DIGITAL MOCKUP - ASSIGNMENT HOME PAGE

Task 1: Engaging with tailored content

- Customizing Al agent
- Learning from interactive video assignment

- Sending an anonymous question to teacher
- Finding information through reliable resources

Task 1: Engaging with tailored content

- Customizing Al agent
- Learning from interactive video assignment

- Sending an anonymous question to teacher
- Finding information through reliable resources

Task 1: Engaging with tailored content

- Customizing Al agent
- Learning from video assignment

- Sending an anonymous question to teacher
- Finding information through reliable resources

Task 1: Engaging with tailored content

- Customizing Al agent
- Learning from video assignment

- Sending an anonymous question to teacher
- Finding information through reliable resources

Task 1: Engaging with tailored content

- Customizing Al agent
- Learning from video assignment

- Sending an anonymous question to teacher
- Finding information through reliable resources