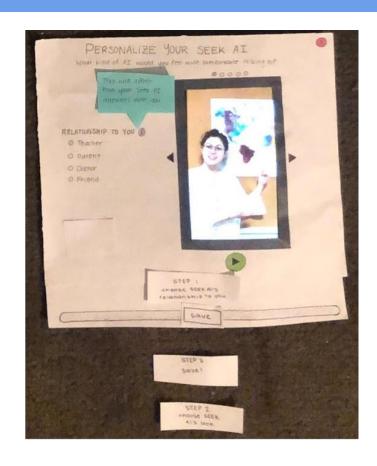

# DIGITAL MOCKUP - CUSTOMIZE AI AGENT

**Version 2**Edit anytime

Task 1: Engaging with tailored content

- Customizing Al agent
- Learning from interactive video assignment

- Sending an anonymous question to teacher
- Finding information through reliable resources