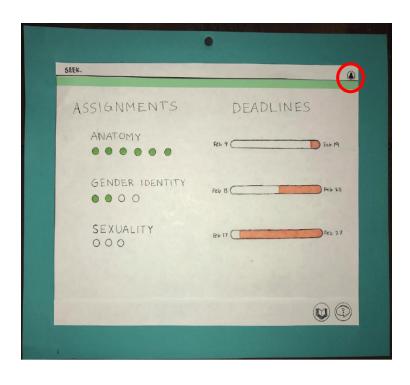

### DIGITAL MOCKUP - ASSIGNMENT HOME PAGE

## DIGITAL MOCKUP - ASSIGNMENT HOME PAGE

## DIGITAL MOCKUP - ASSIGNMENT HOME PAGE

Task 1: Engaging with tailored content

- Customizing Al agent
- Learning from interactive video assignment

- Sending an anonymous question to teacher
- Finding information through reliable resources