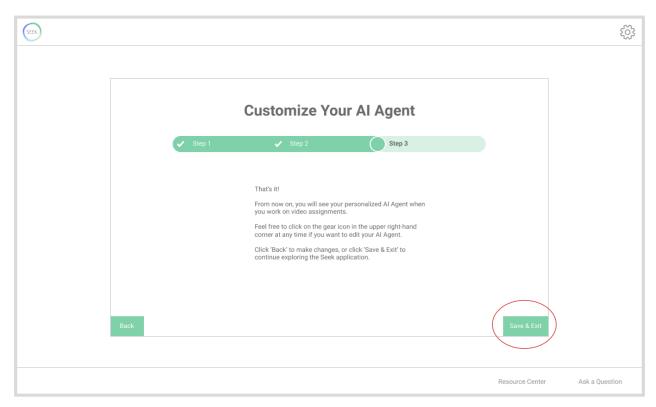

# DIGITAL MOCKUP - CUSTOMIZE AI AGENT

**Version 2**Edit anytime

Task 1: Engaging with tailored content

- Customizing Al agent
- Learning from interactive video assignment

- Sending an anonymous question to teacher
- Finding information through reliable resources

### DIGITAL MOCKUP - CUSTOMIZE AI AGENT

Version 1
Set up Al agent