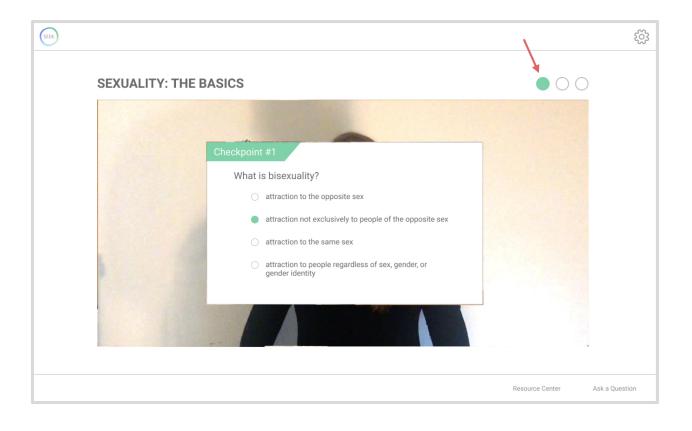

#### DIGITAL MOCKUP

Task 1: Engaging with tailored content

- Customizing Al agent
- Learning from interactive video assignment

- Sending an anonymous question to teacher
- Finding information through reliable resources

Task 1: Engaging with tailored content

- Customizing Al agent
- Learning from interactive video assignment

- Sending an anonymous question to teacher
- Finding information through reliable resources

## DIGITAL MOCKUP - ASSIGNMENT HOME PAGE

Task 1: Engaging with tailored content

- Customizing Al agent
- Learning from interactive video assignment

- Sending an anonymous question to teacher
- Finding information through reliable resources

Task 1: Engaging with tailored content

- Customizing Al agent
- Learning from interactive video assignment

- Sending an anonymous question to teacher
- Finding information through reliable resources

Task 1: Engaging with tailored content

- Customizing Al agent
- Learning from video assignment

- Sending an anonymous question to teacher
- Finding information through reliable resources

Task 1: Engaging with tailored content

- Customizing Al agent
- Learning from video assignment

- Sending an anonymous question to teacher
- Finding information through reliable resources

Task 1: Engaging with tailored content

- Customizing Al agent
- Learning from video assignment

- Sending an anonymous question to teacher
- Finding information through reliable resources