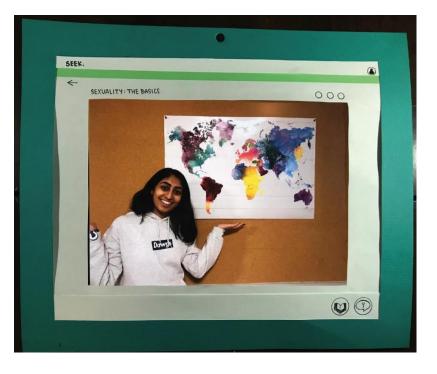

#### DIGITAL MOCKUP

Task 1: Engaging with tailored content

- Customizing Al agent
- Learning from interactive video assignment

- Sending an anonymous question to teacher
- Finding information through reliable resources