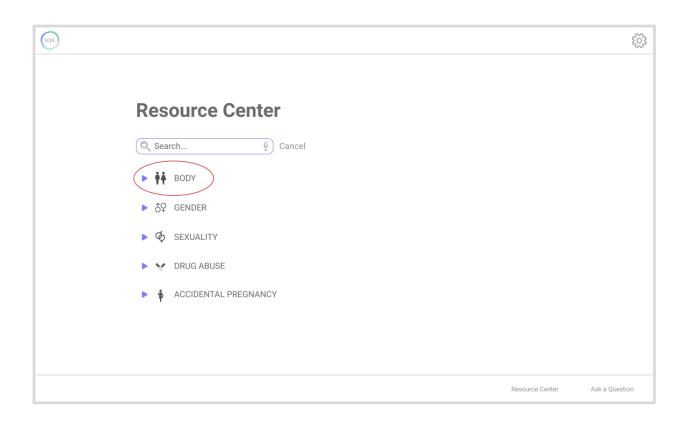

#### DIGITAL MOCKUP

Task 1: Engaging with tailored content

- Customizing Al agent
- Learning from interactive video assignment

- Sending an anonymous question to teacher
- Finding information through reliable resources

Task 1: Engaging with tailored content

- Customizing Al agent
- Learning from interactive video assignment

- Sending an anonymous question to teacher
- Finding information through reliable resources

Task 1: Engaging with tailored content

- Customizing Al agent
- Learning from interactive video assignment

- Sending an anonymous question to teacher
- Finding information through reliable resources

Task 1: Engaging with tailored content

- Customizing Al agent
- Learning from video assignment

- Sending an anonymous question to teacher
- Finding information through reliable resources

Task 1: Engaging with tailored content

- Customizing Al agent
- Learning from video assignment

- Sending an anonymous question to teacher
- Finding information through reliable resources

Task 1: Engaging with tailored content

- Customizing Al agent
- Learning from video assignment

- Sending an anonymous question to teacher
- Finding information through reliable resources