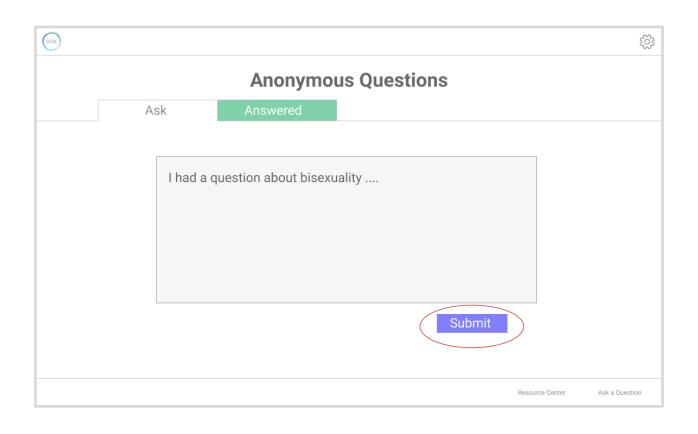

Task 1: Engaging with tailored content

- Customizing Al agent
- Learning from interactive video assignment

- Sending an anonymous question to teacher
- Finding information through reliable resources

Task 1: Engaging with tailored content

- Customizing Al agent
- Learning from video assignment

- Sending an anonymous question to teacher
- Finding information through reliable resources

Task 1: Engaging with tailored content

- Customizing Al agent
- Learning from video assignment

- Sending an anonymous question to teacher
- Finding information through reliable resources

Task 1: Engaging with tailored content

- Customizing Al agent
- Learning from video assignment

- Sending an anonymous question to teacher
- Finding information through reliable resources