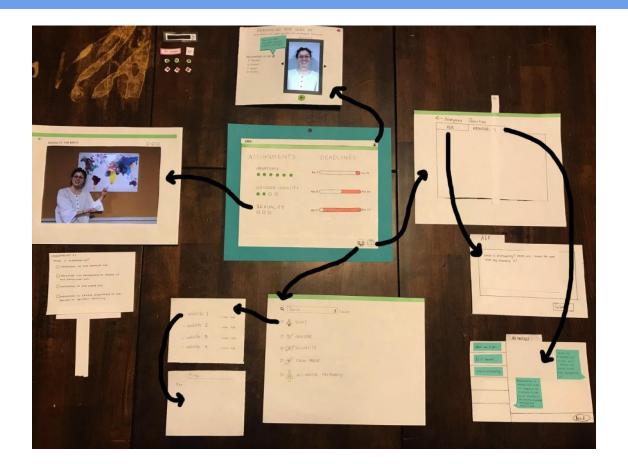

## Initial Paper Prototype

## TESTING RESULTS

#### Heuristics

- Consistency
- User control and freedom
- Match between system and the real world

consistency and standards (3)
- resources button seems to be more for a text book than for a physical re resources in a cheral
Match between system and really world (2)
- assignment progress bour seems confusing with less red meaning closer (swap colors maybe more color means closer to deadline)

| not clear you can click the subjects Malch between system and real world: a "customize AT" button looks like profit User control and treatom it to pressing x to automostically some seems Match between system and real world: 2 book implies treatbook, less like "cressen |          |
|------------------------------------------------------------------------------------------------------------------------------------------------------------------------------------------------------------------------------------------------------------------------------|----------|
| "ushomize AT" butten looks like profite User control and treedom: 4 - pressing x to automatically save seem Major between system and real world: 2                                                                                                                           |          |
| User control and treedom: 4  pressing x to automatically save seems Matin between system and real world: 2                                                                                                                                                                   | ican     |
| Match between system and real world: 2                                                                                                                                                                                                                                       |          |
| book implies teatbook, less like (cesses                                                                                                                                                                                                                                     | innakwal |
| voce injust reareson, less the resear                                                                                                                                                                                                                                        |          |
|                                                                                                                                                                                                                                                                              | 6.63     |
|                                                                                                                                                                                                                                                                              |          |
|                                                                                                                                                                                                                                                                              |          |
|                                                                                                                                                                                                                                                                              |          |