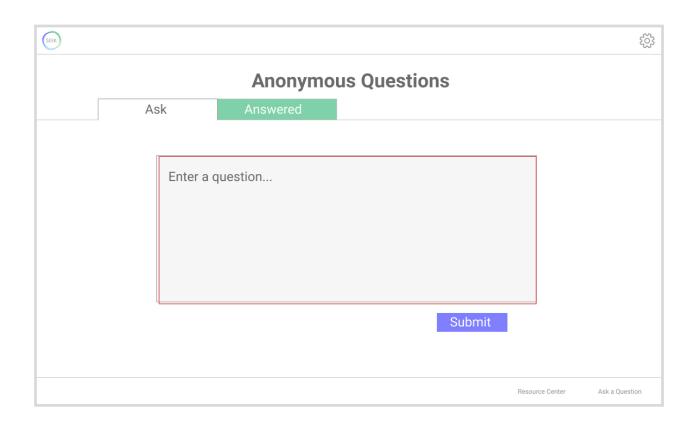

Task 1: Engaging with tailored content

- Customizing Al agent
- Learning from interactive video assignment

- Sending an anonymous question to teacher
- Finding information through reliable resources

Task 1: Engaging with tailored content

- Customizing Al agent
- Learning from video assignment

- Sending an anonymous question to teacher
- Finding information through reliable resources

Task 1: Engaging with tailored content

- Customizing Al agent
- Learning from video assignment

- Sending an anonymous question to teacher
- Finding information through reliable resources

Task 1: Engaging with tailored content

- Customizing Al agent
- Learning from video assignment

- Sending an anonymous question to teacher
- Finding information through reliable resources