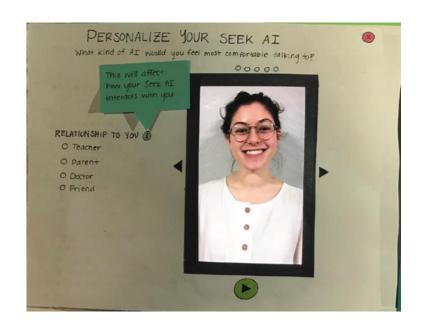

|          |
|                                                                                                                                                                                                                                                                              |          |

Task 1: Engaging with tailored content

Added progress bar to lead student through steps to customize
 Al agent

- Replaced icons to be more representative of their function
- Made drop-down menu more specific and understandable

Task 1: Engaging with tailored content

Added progress bar to lead student through steps to customize
 Al agent

- Replaced icons to be more representative of their function
- Made drop-down menu more specific and understandable







Task 1: Engaging with tailored content

Added progress bar to lead student through steps to customize
 Al agent

- Replaced icons to be more representative of their function
- Made drop-down menu more specific and understandable

Task 1: Engaging with tailored content

Added progress bar to lead student through steps to customize
 Al agent

- Replaced icons to be more representative of their function
- Made drop-down menu more specific and understandable







Task 1: Engaging with tailored content

Added progress bar to lead student through steps to customize
 Al agent

- Replaced icons to be more representative of their function
- Made drop-down menu more specific and understandable

Task 1: Engaging with tailored content

Added progress bar to lead student through steps to custom