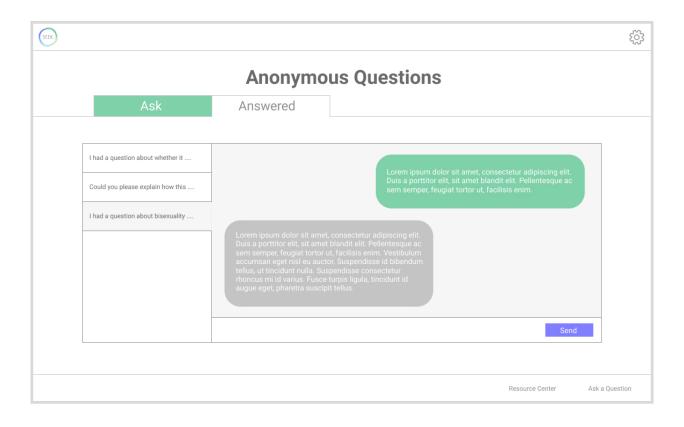

#### DIGITAL MOCKUP

Task 1: Engaging with tailored content

- Customizing Al agent
- Learning from interactive video assignment

- Sending an anonymous question to teacher
- Finding information through reliable resources

Task 1: Engaging with tailored content

- Customizing Al agent
- Learning from interactive video assignment

- Sending an anonymous question to teacher
- Finding information through reliable resources

Task 1: Engaging with tailored content

- Customizing Al agent
- Learning from interactive video assignment

- Sending an anonymous question to teacher
- Finding information through reliable resources

Task 1: Engaging with tailored content

- Customizing Al agent
- Learning from video assignment

- Sending an anonymous question to teacher
- Finding information through reliable resources

Task 1: Engaging with tailored content

- Customizing Al agent
- Learning from video assignment

- Sending an anonymous question to teacher
- Finding information through reliable resources

Task 1: Engaging with tailored content

- Customizing Al agent
- Learning from video assignment

- Sending an anonymous question to teacher
- Finding information through reliable resources