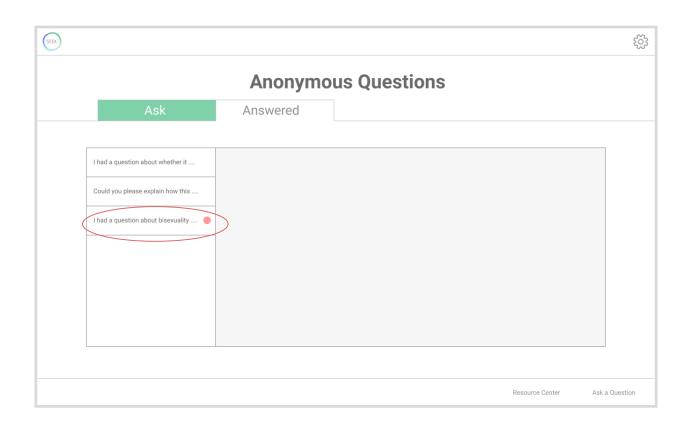

#### DIGITAL MOCKUP

Task 1: Engaging with tailored content

- Customizing Al agent
- Learning from interactive video assignment

- Sending an anonymous question to teacher
- Finding information through reliable resources

Task 1: Engaging with tailored content

- Customizing Al agent
- Learning from interactive video assignment

- Sending an anonymous question to teacher
- Finding information through reliable resources

Task 1: Engaging with tailored content

- Customizing Al agent
- Learning from interactive video assignment

- Sending an anonymous question to teacher
- Finding information through reliable resources

Task 1: Engaging with tailored content

- Customizing Al agent
- Learning from video assignment

- Sending an anonymous question to teacher
- Finding information through reliable resources

Task 1: Engaging with tailored content

- Customizing Al agent
- Learning from video assignment

- Sending an anonymous question to teacher
- Finding information through reliable resources

Task 1: Engaging with tailored content

- Customizing Al agent
- Learning from video assignment

- Sending an anonymous question to teacher
- Finding information through reliable resources