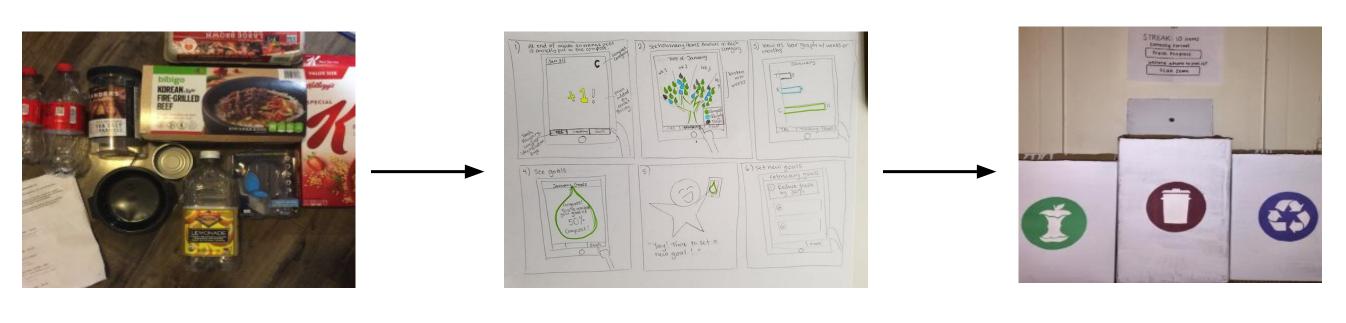

## **OUR SOLUTION**

Wasteplacer is a system of smart bins equipped with a screen and camera that assists with correct sorting and developing eco-friendly disposal habits.

Fig 1. Incorrectly sorted items appear on the bin screen

## **DESIGN PROCESS**

User Research

Sketch/Storyboard

Paper Prototype