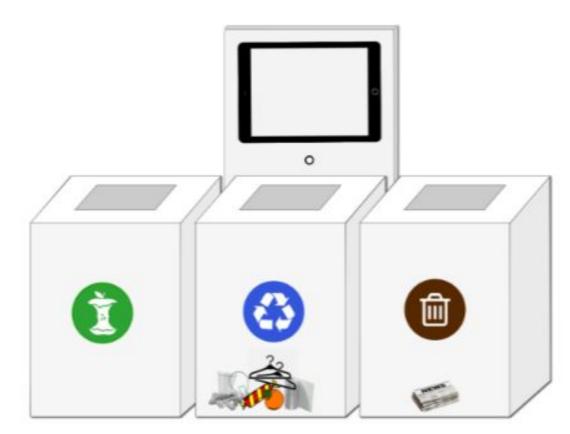

## **OUR SOLUTION**

Wasteplacer is a system of smart bins equipped with a screen and camera that assists with correct sorting and developing eco-friendly disposal habits.

Fig 1. Incorrectly sorted items appear on the bin screen