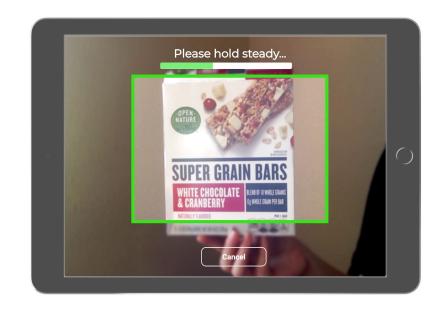

## **OUR SOLUTION**

Wasteplacer is a system of smart bins equipped with a screen and camera that assists with correct sorting and developing eco-friendly disposal habits.

Fig 1. Incorrectly sorted items appear on the bin screen

### **FEATURES**

Scans items for sorting identification

Maintains streaks for number of correctly sorted items

Displays trends in Trash, Recycling, and Compost