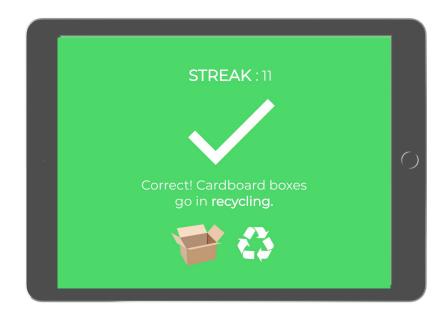

### **FEATURES**

Scans items for sorting identification

Maintains streaks for number of correctly sorted items

Displays trends in Trash, Recycling, and Compost