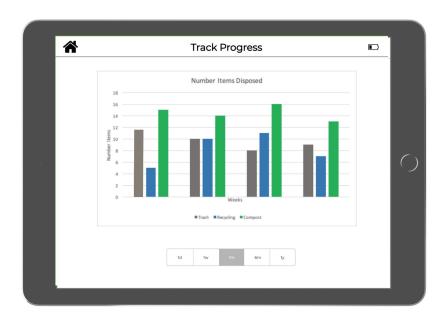

### **FEATURES**

Scans items for sorting identification

Maintains streaks for number of correctly sorted items

Displays trends in Trash, Recycling, and Compost