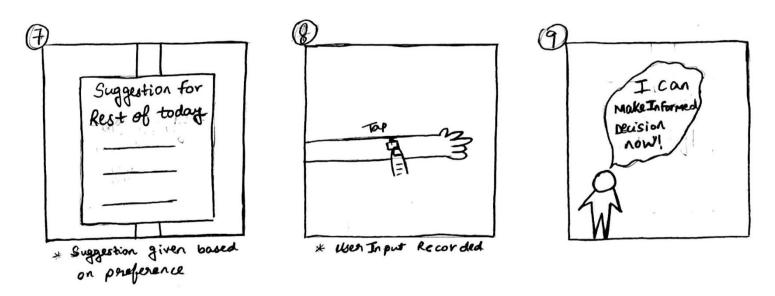

#### **Targeted Tasks**

**Avoid** dangerous areas during the trip

**Learn** personal preference and giver better Recommendation

Task 1: Avoid Danger Area

Task 1: Avoid Danger Area

Task 2: Learn Personal Preference & Give Better Recommendation

Task 2: Learn Personal Preference & Give Better Recommendation

Task 2: Learn Personal Preference & Give Better Recommendation