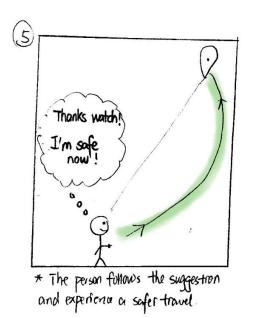

#### **Targeted Tasks**

**Avoid** dangerous areas during the trip

**Learn** personal preference and giver better Recommendation

Task 1: Avoid Danger Area

Task 1: Avoid Danger Area

Task 2: Learn Personal Preference & Give Better Recommendation