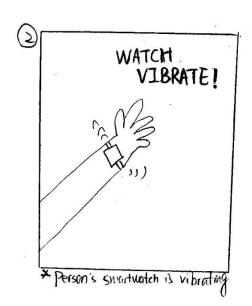

#### **Targeted Tasks**

**Avoid** dangerous areas during the trip

**Learn** personal preference and giver better Recommendation

Task 1: Avoid Danger Area

Task 1: Avoid Danger Area

Task 2: Learn Personal Preference & Give Better Recommendation