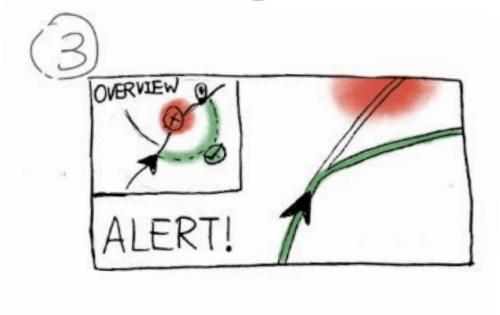

#### **Targeted Tasks**

**Avoid** dangerous areas during the trip

**Learn** personal preference and giver better Recommendation

Task 1: Avoid Danger Area

Task 1: Avoid Danger Area

Task 2: Learn Personal Preference & Give Better Recommendation

Task 2: Learn Personal Preference & Give Better Recommendation

Task 2: Learn Personal Preference & Give Better Recommendation