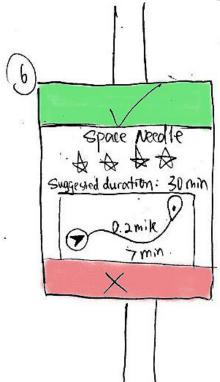

#### **Targeted Tasks**

**Avoid** dangerous areas during the trip

**Learn** personal preference and giver better Recommendation

Task 1: Avoid Danger Area

Task 1: Avoid Danger Area

Task 2: Learn Personal Preference & Give Better Recommendation

Task 2: Learn Personal Preference & Give Better Recommendation

Task 2: Learn Personal Preference & Give Better Recommendation