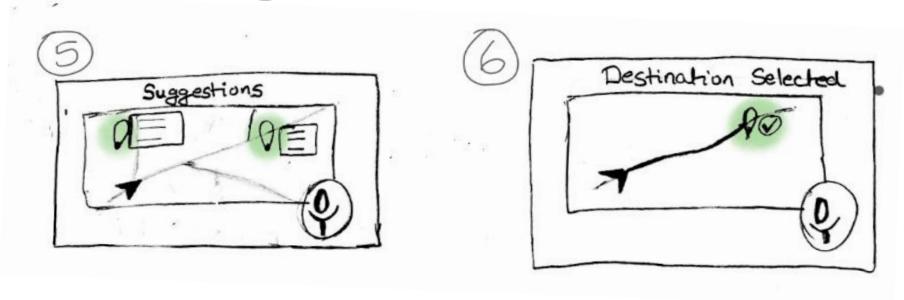

#### **Targeted Tasks**

**Avoid** dangerous areas during the trip

**Learn** personal preference and giver better Recommendation

Task 1: Avoid Danger Area

Task 1: Avoid Danger Area

Task 2: Learn Personal Preference & Give Better Recommendation