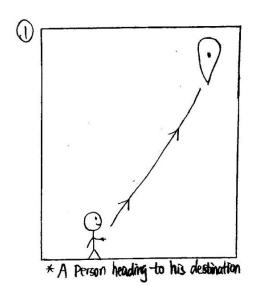

#### **Targeted Tasks**

**Avoid** dangerous areas during the trip

**Learn** personal preference and giver better Recommendation

Task 1: Avoid Danger Area

Task 1: Avoid Danger Area

Task 2: Learn Personal Preference & Give Better Recommendation