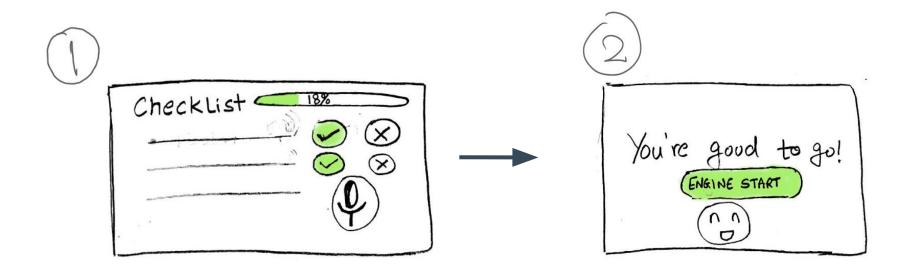

#### **Targeted Tasks**

**Avoid** dangerous areas during the trip

**Learn** personal preference and giver better Recommendation

Task 1: Avoid Danger Area

Task 1: Avoid Danger Area

Task 2: Learn Personal Preference & Give Better Recommendation

Task 2: Learn Personal Preference & Give Better Recommendation

Task 2: Learn Personal Preference & Give Better Recommendation