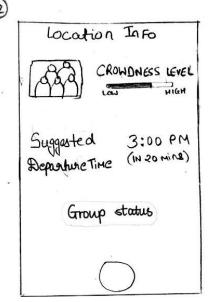

#### **Targeted Tasks**

**Avoid** dangerous areas during the trip

**Learn** personal preference and giver better Recommendation

Task 1: Avoid Danger Area

Task 1: Avoid Danger Area

Task 2: Learn Personal Preference & Give Better Recommendation

Task 2: Learn Personal Preference & Give Better Recommendation

Task 2: Learn Personal Preference & Give Better Recommendation