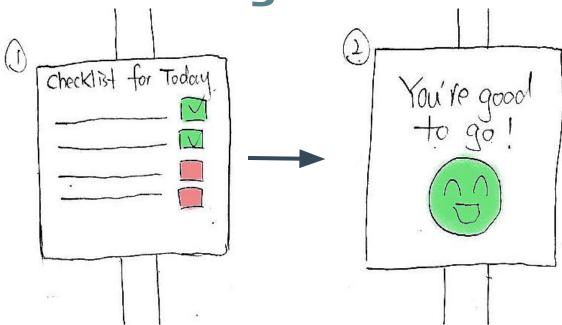

#### **Targeted Tasks**

**Avoid** dangerous areas during the trip

**Learn** personal preference and giver better Recommendation

Task 1: Avoid Danger Area

Task 1: Avoid Danger Area

Task 2: Learn Personal Preference & Give Better Recommendation

Task 2: Learn Personal Preference & Give Better Recommendation

Task 2: Learn Personal Preference & Give Better Recommendation