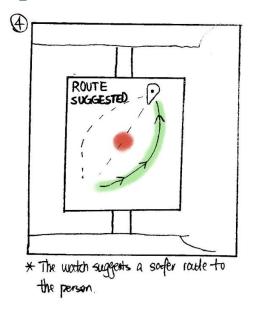

#### **Targeted Tasks**

**Avoid** dangerous areas during the trip

**Learn** personal preference and giver better Recommendation

Task 1: Avoid Danger Area

Task 1: Avoid Danger Area

Task 2: Learn Personal Preference & Give Better Recommendation