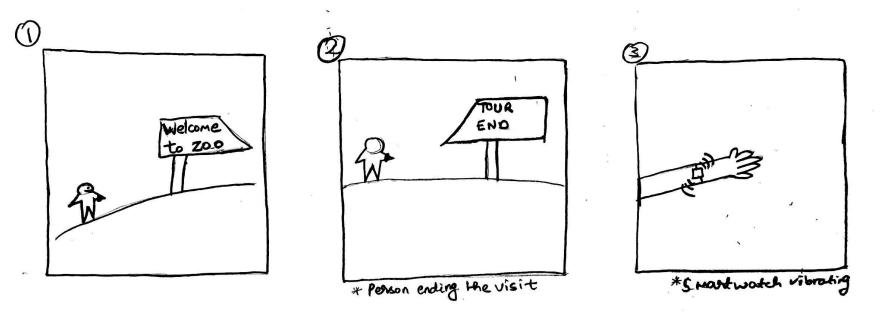

Task 2: Learn Personal Preference & Give Better Recommendation

Task 2: Learn Personal Preference & Give Better Recommendation