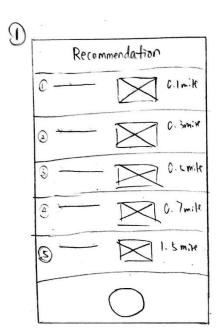

Task 2: Learn Personal Preference & Give Better Recommendation

Task 2: Learn Personal Preference & Give Better Recommendation