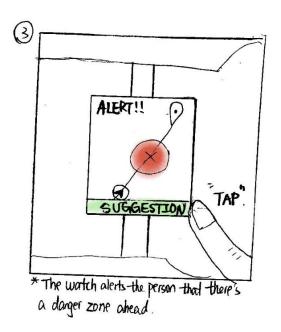

#### **Targeted Tasks**

**Avoid** dangerous areas during the trip

**Learn** personal preference and giver better Recommendation

Task 1: Avoid Danger Area

Task 1: Avoid Danger Area

Task 2: Learn Personal Preference & Give Better Recommendation