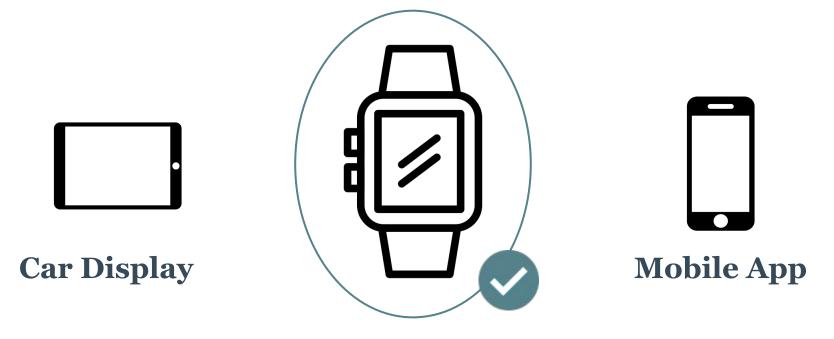

**Provide** travel tips for the day

**Generate** an alternative plan

**Learn** personal preference

**Get** updated info about destination

**#1 Wearable Smartwatch** 

**#1 Wearable Smartwatch** 

#1 Wearable Smartwatch

#1 Wearable Smartwatch

**#3 Mobile App** 

**#3 Mobile App** 

## **Selected Design**

Wearable Smartwatch