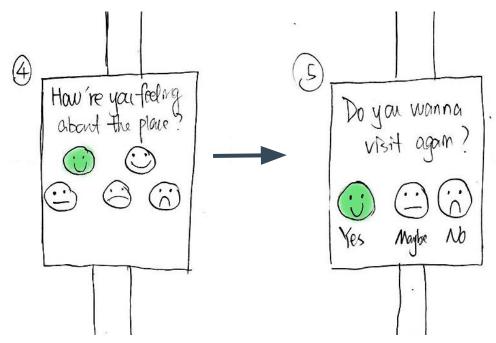

#### **Targeted Tasks**

**Avoid** dangerous areas during the trip

**Learn** personal preference and giver better Recommendation

Task 1: Avoid Danger Area

Task 1: Avoid Danger Area

Task 2: Learn Personal Preference & Give Better Recommendation

Task 2: Learn Personal Preference & Give Better Recommendation

Task 2: Learn Personal Preference & Give Better Recommendation