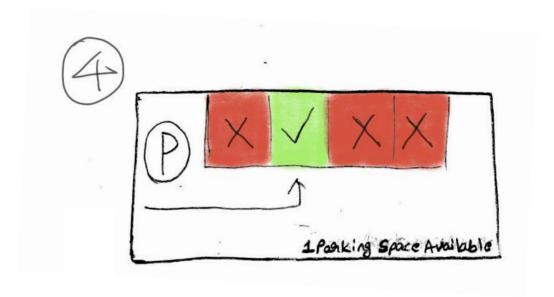

#### **Targeted Tasks**

**Avoid** dangerous areas during the trip

**Learn** personal preference and giver better Recommendation

Task 1: Avoid Danger Area

Task 1: Avoid Danger Area

Task 2: Learn Personal Preference & Give Better Recommendation