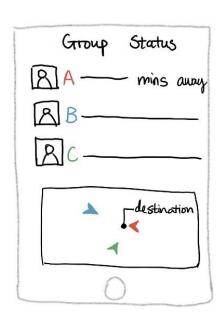

#### **Targeted Tasks**

**Avoid** dangerous areas during the trip

**Learn** personal preference and giver better Recommendation

Task 1: Avoid Danger Area

Task 1: Avoid Danger Area

Task 2: Learn Personal Preference & Give Better Recommendation

Task 2: Learn Personal Preference & Give Better Recommendation

Task 2: Learn Personal Preference & Give Better Recommendation