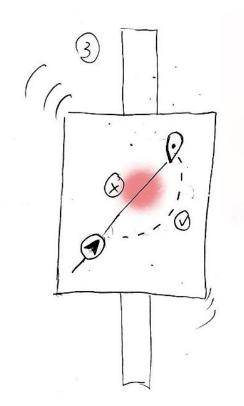

#### **Targeted Tasks**

**Avoid** dangerous areas during the trip

**Learn** personal preference and giver better Recommendation

Task 1: Avoid Danger Area

Task 1: Avoid Danger Area

Task 2: Learn Personal Preference & Give Better Recommendation

Task 2: Learn Personal Preference & Give Better Recommendation

Task 2: Learn Personal Preference & Give Better Recommendation