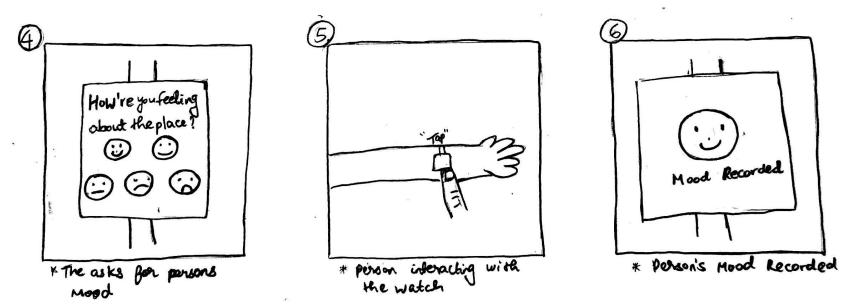

Task 2: Learn Personal Preference & Give Better Recommendation

Task 2: Learn Personal Preference & Give Better Recommendation