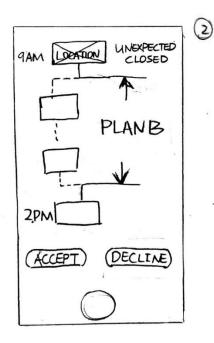

Task 2: Learn Personal Preference & Give Better Recommendation

Task 2: Learn Personal Preference & Give Better Recommendation