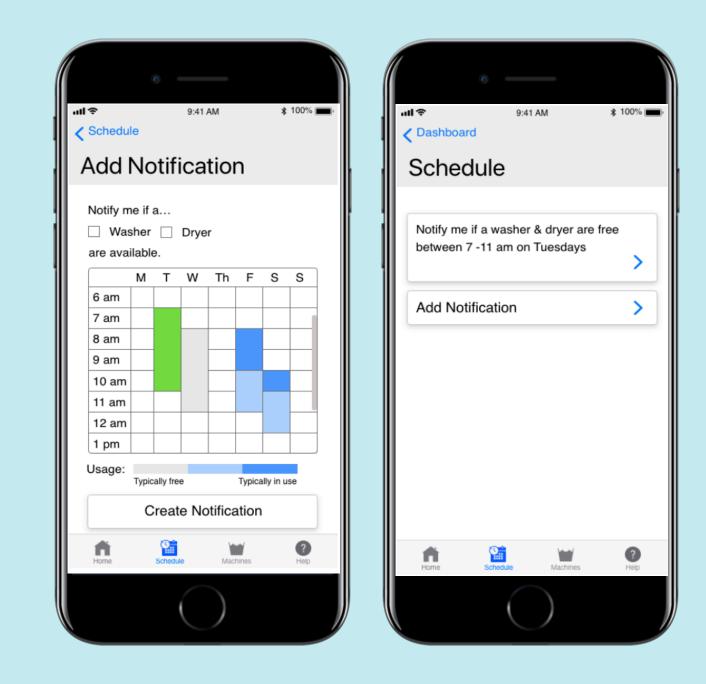

## **KEY FEATURES**

Check your laundry status and machine availability in real time

Schedule laundry reminders

Recieve notifications about laundry status and machine availability