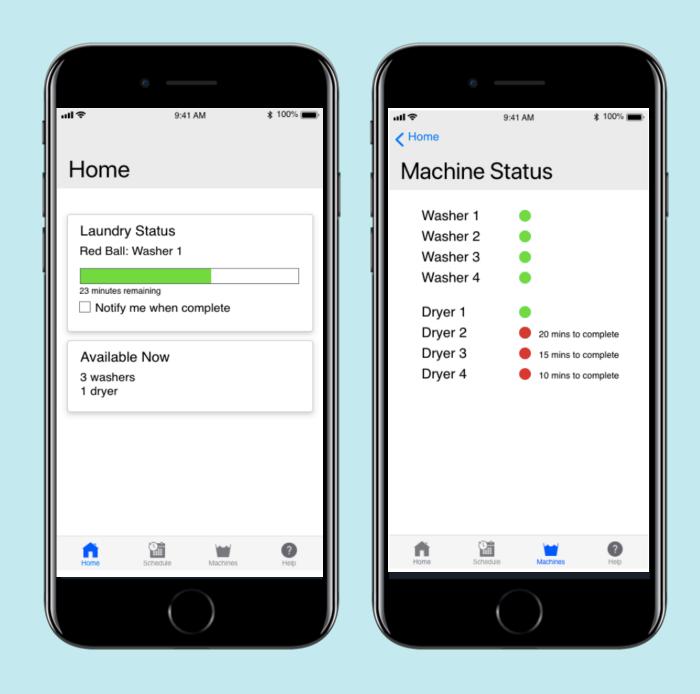

#### VALUE PROPOSITION

Laundr is a smart laundry system designed to coordinate laundry resources in a shared environment. You can monitor machine availability, your own laundry while it is in the machine, or both!

## **KEY FEATURES**

Check your laundry status and machine availability in real time

Schedule laundry reminders

Recieve notifications about laundry status and machine availability