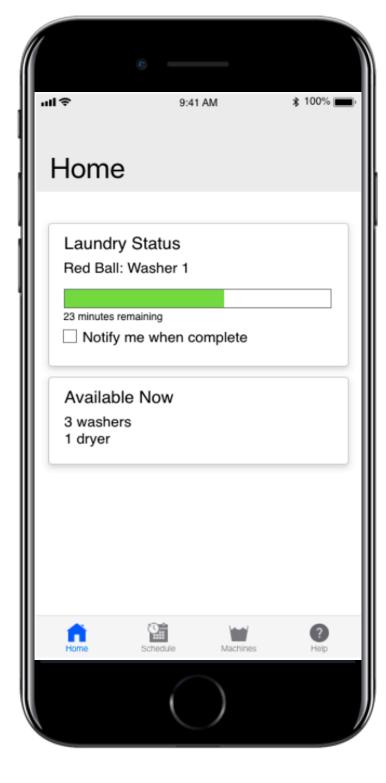

#### VALUE PROPOSITION

Laundr is a smart laundry system designed to coordinate laundry resources in a shared environment. You can monitor machine availability, your own laundry while it is in the machine, or both!

## **KEY FEATURES**

Check your laundry status and machine availability in real time

Schedule laundry reminders

Recieve notifications about laundry status and machine availability