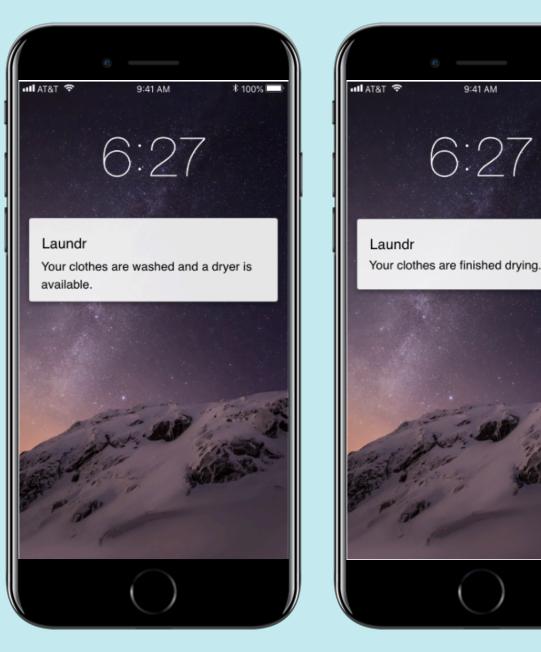

## **KEY FEATURES**

Check your laundry status and machine availability in real time

Schedule laundry reminders

Recieve notifications about laundry status and machine availability