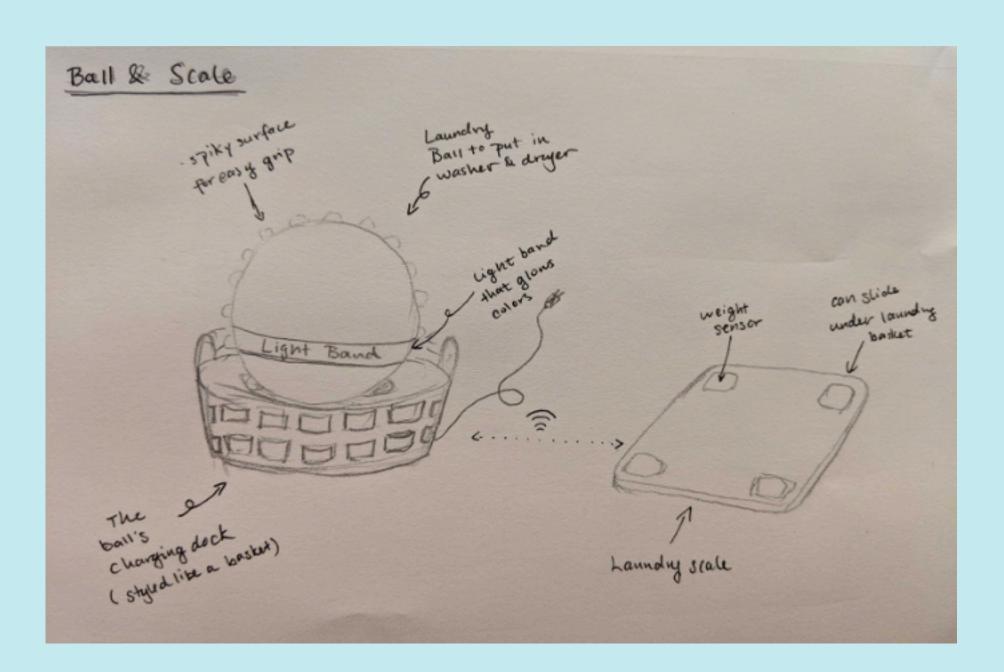

#### COMPONENTS

Machine sensor

Mobile app

### **DESIGN PROCESS**

Sketches

We explored our design space and decided on key functionality

Storyboards

We studied scenarios where Laundr could be useful

**Paper Prototype** 

We tested our ideas with real users and revised based on their feedback