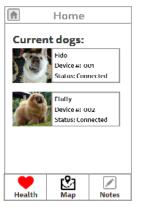

the Dog's Health and Capabilities



## **Tasks**

**01**Health Tracking

O2

Map
Finding

03
Note Taking

## Initial Paper Prototype



#### Initial Paper Prototype: Health Tracking







#### Initial Paper Prototype: Map Finding





#### Initial Paper Prototype: Note Taking









## Testing Process

2 Heuristic Evaluations, 3 Usability Tests

## Testing Result

- Heuristic Evaluation
  - Note Taking Functionality Confusing
  - Unclear What to do on Scan Pages
- Usability Test
  - Map Interface Unfamiliar unlike Google Maps
  - Note Taking Behavior Inconsistent with Health Tracker



## Final Paper Prototype



#### Final Paper Prototype: Health Tracking









#### Final Paper Prototype: Map Finding











#### Final Paper Prototype: Note Taking











### Digital Mockup

























#### Digital Mockup: Health Tracking







#### Digital Mockup: Map Finding









#### Digital Mockup: Note Taking









# Summary

#### Summary

- Input from Target Group Necessary and Invaluable
- Quantity of Designs Allow a Better Design
- Usability Testing Revealed Shortfalls in our Design