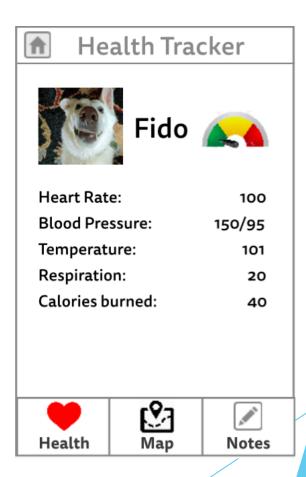

acking

O2

Map
Finding

03
Note Taking

## Initial Paper Prototype



#### Initial Paper Prototype: Health Tracking







#### Initial Paper Prototype: Map Finding





#### Initial Paper Prototype: Note Taking









## Testing Process

2 Heuristic Evaluations, 3 Usability Tests

## Testing Result

- Heuristic Evaluation
  - Note Taking Functionality Confusing
  - Unclear What to do on Scan Pages
- Usability Test
  - Map Interface Unfamiliar unlike Google Maps
  - Note Taking Behavior Inconsistent with Health Tracker



## Final Paper Prototype



#### Final Paper Prototype: Health Tracking









#### Final Paper Prototype: Map Finding











#### Final Paper Prototype: Note Taking











### Digital Mockup

























#### Digital Mockup: Health Tracking







#### Digital Mockup: Map Finding









#### Digital Mockup: Note Taking









# Summary

#### Summary

- Input from Target Group Necessary and Invaluable
- Quantity of Designs Allow a Better Design
- Usability Testing Revealed Shortfalls in our Design