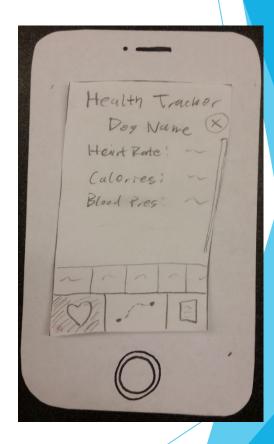

# WalkMate

Dan Tran • Adelaide Chung • Alia Paddock • Quyen Truong

#### The Problem

- Around 77.5 million Owned Dogs in the United States
- Professional Dog Walkers Walk Unfamiliar Dog
- Unique Challenges:
  - ► Have to Keep Track of Dog's Unknown Behavior
  - ► Have to Walk in Potentially Unfamiliar Paths
  - Don't Know the Dog's Health and Capabilities



## **Tasks**

**01**Health Tracking

O2

Map
Finding

03
Note Taking

## Initial Paper Prototype



#### Initial Paper Prototype: Health Tracking







#### Initial Paper Prototype: Map Finding





#### Initial Paper Prototype: Note Taking









## Testing Process

2 Heuristic Evaluations, 3 Usability Tests

## Testing Result

- Heuristic Evaluation
  - Note Taking Functionality Confusing
  - Unclear What to do on Scan Pages
- Usability Test
  - Map Interface Unfamiliar unlike Google Maps
  - Note Taking Behavior Inconsistent with Health Tracker



## Final Paper Prototype



#### Final Paper Prototype: Health Tracking









#### Final Paper Prototype: Map Finding











#### Final Paper Prototype: Note Taking











### Digital Mockup

























#### Digital Mockup: Health Tracking







#### Digital Mockup: Map Finding









#### Digital Mockup: Note Taking









# Summary

#### Summary

- Input fro