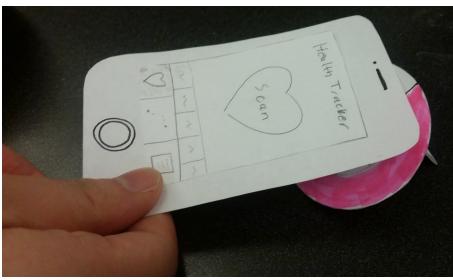

# WalkMate

Dan Tran • Adelaide Chung • Alia Paddock • Quyen Truong

#### The Problem

- Around 77.5 million Owned Dogs in the United States
- Professional Dog Walkers Walk Unfamiliar Dog
- Unique Challenges:
  - ► Have to Keep Track of Dog's Unknown Behavior
  - ► Have to Walk in Potentially Unfamiliar Paths
  - Don't Know the Dog's Health and Capabilities



## **Tasks**

**01**Health Tracking

O2

Map
Finding

03
Note Taking

## Initial Paper Prototype



#### Initial Paper Prototype: Health Tracking







#### Initial Paper Prototype: Map Finding





#### Initial Paper Prototype: Note Taking









## Testing Process

2 Heuristic Evaluations, 3 Usability Tests

## Testing Result

- Heuristic Evaluation
  - Note Taking Functionality Confusing
  - Unclear What to do on Scan Pages
- Usability Test
  - Map Interface Unfamiliar unlike Google Maps
  - Note Taking Behavior Inconsistent with Health Tracker



## Final Paper Prototype



#### Final Paper Prototype: Health Tracking









#### Final Paper Prototype: Map Finding











#### Final Paper Prototype: Note Taking











### Digital Mockup

























#### Digital Mockup: Health Tracking







#### Digital Mockup: Map Finding









#### Digital Mockup: Note Taking









# Summary

#### Summary

- Input f