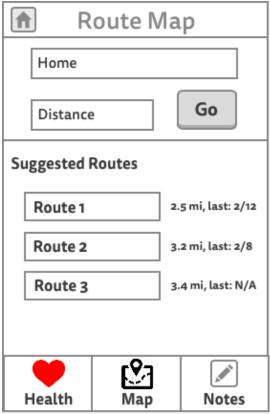

g

## Initial Paper Prototype



#### Initial Paper Prototype: Health Tracking







#### Initial Paper Prototype: Map Finding





#### Initial Paper Prototype: Note Taking









## Testing Process

2 Heuristic Evaluations, 3 Usability Tests

## Testing Result

- Heuristic Evaluation
  - Note Taking Functionality Confusing
  - Unclear What to do on Scan Pages
- Usability Test
  - Map Interface Unfamiliar unlike Google Maps
  - Note Taking Behavior Inconsistent with Health Tracker



## Final Paper Prototype



#### Final Paper Prototype: Health Tracking









#### Final Paper Prototype: Map Finding











#### Final Paper Prototype: Note Taking











### Digital Mockup

























#### Digital Mockup: Health Tracking







#### Digital Mockup: Map Finding









#### Digital Mockup: Note Taking









# Summary

#### Summary

- Input from Target Group Necessary and Invaluable
- Quantity of Designs Allow a Better Design
- Usability Testing Revealed Shortfalls in our Design