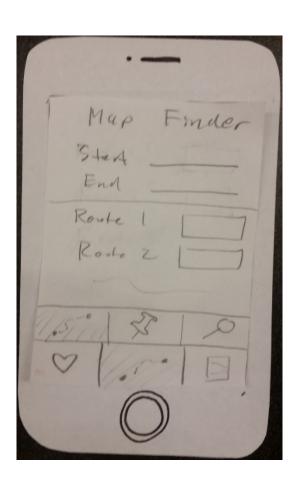

# WalkMate

Dan Tran • Adelaide Chung • Alia Paddock • Quyen Truong

#### The Problem

- Around 77.5 million Owned Dogs in the United States
- Professional Dog Walkers Walk Unfamiliar Dog
- Unique Challenges:
  - ► Have to Keep Track of Dog's Unknown Behavior
  - ► Have to Walk in Potentially Unfamiliar Paths
  - Don't Know the Dog's Health and Capabilities



## **Tasks**

**01**Health Tracking

O2

Map
Finding

03
Note Taking

## Initial Paper Prototype



#### Initial Paper Prototype: Health Tracking







#### Initial Paper Prototype: Map Finding





#### Initial Paper Prototype: Note Taking









## Testing Process

2 Heuristic Evaluations, 3 Usability Tests

## Testing Result

- Heuristic Evaluation
  - Note Taking Functionality Confusing
  - Unclear What to do on Scan Pages
- Usability Test
  - Map Interface Unfamiliar unlike Google Maps
  - Note Taking Behavior Inconsistent with Health Tracker



## Final Paper Prototype



#### Final Paper Prototype: Health Tracking









#### Final Paper Prototype: Map Finding











#### Final Paper Prototype: Note Taking











### Digital Mockup

























#### Digital Mockup: Health Tracking







#### Digital Mockup: Map Finding









#### Digital Mockup: Note Taking









# Summary

#### Summary

- Input from Target Group Necessary and Invaluable
- Quant