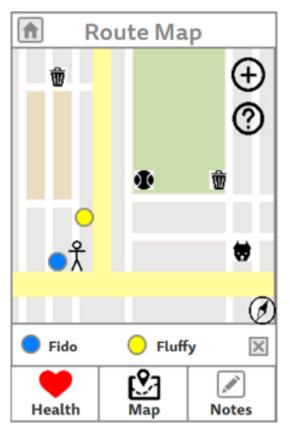

## Initial Paper Prototype



#### Initial Paper Prototype: Health Tracking







#### Initial Paper Prototype: Map Finding





#### Initial Paper Prototype: Note Taking









## Testing Process

2 Heuristic Evaluations, 3 Usability Tests

## Testing Result

- Heuristic Evaluation
  - Note Taking Functionality Confusing
  - Unclear What to do on Scan Pages
- Usability Test
  - Map Interface Unfamiliar unlike Google Maps
  - Note Taking Behavior Inconsistent with Health Tracker



## Final Paper Prototype



#### Final Paper Prototype: Health Tracking









#### Final Paper Prototype: Map Finding











#### Final Paper Prototype: Note Taking











### Digital Mockup

























#### Digital Mockup: Health Tracking







#### Digital Mockup: Map Finding









#### Digital Mockup: Note Taking









# Summary

#### Summary

- Input from Target Group Necessary and Invaluable
- Quantity of Designs Allow a Better Design
- Usability Testing Revealed Shortfalls in our Design