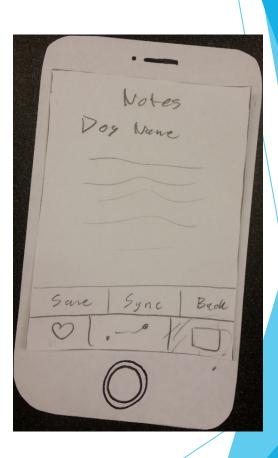

# WalkMate

Dan Tran • Adelaide Chung • Alia Paddock • Quyen Truong

#### The Problem

- Around 77.5 million Owned Dogs in the United States
- Professional Dog Walkers Walk Unfamiliar Dog
- Unique Challenges:
  - ► Have to Keep Track of Dog's Unknown Behavior
  - ► Have to Walk in Potentially Unfamiliar Paths
  - Don't Know the Dog's Health and Capabilities



## **Tasks**

**01**Health Tracking

O2

Map
Finding

03
Note Taking

## Initial Paper Prototype



#### Initial Paper Prototype: Health Tracking







#### Initial Paper Prototype: Map Finding





#### Initial Paper Prototype: Note Taking









## Testing Process

2 Heuristic Evaluations, 3 Usability Tests

## Testing Result

- Heuristic Evaluation
  - Note Taking Functionality Confusing
  - Unclear What to do on Scan Pages
- Usability Test
  - Map Interface Unfamiliar unlike Google Maps
  - Note Taking Behavior Inconsistent with Health Tracker



## Final Paper Prototype



#### Final Paper Prototype: Health Tracking









#### Final Paper Prototype: Map Finding











#### Final Paper Prototype: Note Taking











### Digital Mockup

























#### Digital Mockup: Health Tracking







#### Digital Mockup: Map Finding









#### Digital Mockup: Note Taking









# Summary

#### Summary

- Input from Target Group Necessary and Invaluable
- Quantity of Designs Allow a Better Design
- Usability