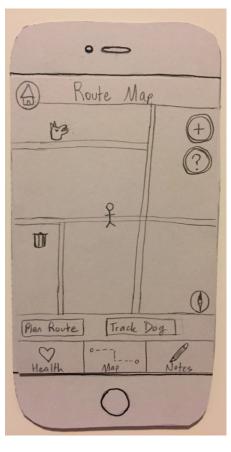

own Behavior
  - ► Have to Walk in Potentially Unfamiliar Paths
  - Don't Know the Dog's Health and Capabilities



## **Tasks**

**01**Health Tracking

O2

Map
Finding

03
Note Taking

## Initial Paper Prototype



#### Initial Paper Prototype: Health Tracking







#### Initial Paper Prototype: Map Finding





#### Initial Paper Prototype: Note Taking









## Testing Process

2 Heuristic Evaluations, 3 Usability Tests

## Testing Result

- Heuristic Evaluation
  - Note Taking Functionality Confusing
  - Unclear What to do on Scan Pages
- Usability Test
  - Map Interface Unfamiliar unlike Google Maps
  - Note Taking Behavior Inconsistent with Health Tracker



## Final Paper Prototype



#### Final Paper Prototype: Health Tracking









#### Final Paper Prototype: Map Finding











#### Final Paper Prototype: Note Taking











### Digital Mockup

























#### Digital Mockup: Health Tracking







#### Digital Mockup: Map Finding









#### Digital Mockup: Note Taking









# Summary

#### Summary

- Input from Target Group Necessary and Invaluable
- Quantity of Designs Allow a Better Design
- Usability Testing Revealed Shortfalls in our Design