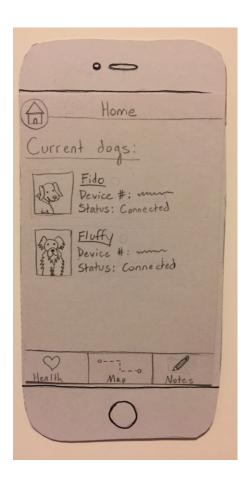

Challenges:
  - ► Have to Keep Track of Dog's Unknown Behavior
  - ► Have to Walk in Potentially Unfamiliar Paths
  - Don't Know the Dog's Health and Capabilities



## **Tasks**

**01**Health Tracking

O2

Map
Finding

03
Note Taking

## Initial Paper Prototype



#### Initial Paper Prototype: Health Tracking







#### Initial Paper Prototype: Map Finding





#### Initial Paper Prototype: Note Taking









## Testing Process

2 Heuristic Evaluations, 3 Usability Tests

## Testing Result

- Heuristic Evaluation
  - Note Taking Functionality Confusing
  - Unclear What to do on Scan Pages
- Usability Test
  - Map Interface Unfamiliar unlike Google Maps
  - Note Taking Behavior Inconsistent with Health Tracker



## Final Paper Prototype



#### Final Paper Prototype: Health Tracking









#### Final Paper Prototype: Map Finding











#### Final Paper Prototype: Note Taking











### Digital Mockup

























#### Digital Mockup: Health Tracking







#### Digital Mockup: Map Finding









#### Digital Mockup: Note Taking









# Summary

#### Summary

- Input from Target Group Necessary and Invaluable
- Quantity of Designs Allow a Better Design
- Usability Testing Revealed Shortfalls in our Design