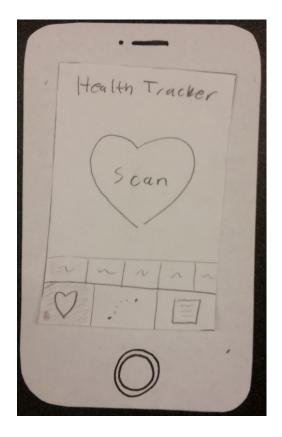

# WalkMate

Dan Tran • Adelaide Chung • Alia Paddock • Quyen Truong

#### The Problem

- Around 77.5 million Owned Dogs in the United States
- Professional Dog Walkers Walk Unfamiliar Dog
- Unique Challenges:
  - ► Have to Keep Track of Dog's Unknown Behavior
  - ► Have to Walk in Potentially Unfamiliar Paths
  - Don't Know the Dog's Health and Capabilities



## **Tasks**

**01**Health Tracking

O2

Map
Finding

03
Note Taking

## Initial Paper Prototype



#### Initial Paper Prototype: Health Tracking







#### Initial Paper Prototype: Map Finding





#### Initial Paper Prototype: Note Taking









## Testing Process

2 Heuristic Evaluations, 3 Usability Tests

## Testing Result

- Heuristic Evaluation
  - Note Taking Functionality Confusing
  - Unclear What to do on Scan Pages
- Usability Test
  - Map Interface Unfamiliar unlike Google Maps
  - Note Taking Behavior Inconsistent with Health Tracker



## Final Paper Prototype



#### Final Paper Prototype: Health Tracking









#### Final Paper Prototype: Map Finding











#### Final Paper Prototype: Note Taking











### Digital Mockup

























#### Digital Mockup: Health Tracking







#### Digital Mockup: Map Finding









#### Digital Mockup: Note Taking









# Summary

#### Summary

- Input