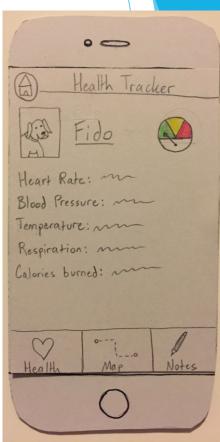

enges:
  - ► Have to Keep Track of Dog's Unknown Behavior
  - ► Have to Walk in Potentially Unfamiliar Paths
  - Don't Know the Dog's Health and Capabilities



## **Tasks**

**01**Health Tracking

O2

Map
Finding

03
Note Taking

## Initial Paper Prototype



#### Initial Paper Prototype: Health Tracking







#### Initial Paper Prototype: Map Finding





#### Initial Paper Prototype: Note Taking









## Testing Process

2 Heuristic Evaluations, 3 Usability Tests

## Testing Result

- Heuristic Evaluation
  - Note Taking Functionality Confusing
  - Unclear What to do on Scan Pages
- Usability Test
  - Map Interface Unfamiliar unlike Google Maps
  - Note Taking Behavior Inconsistent with Health Tracker



## Final Paper Prototype



#### Final Paper Prototype: Health Tracking









#### Final Paper Prototype: Map Finding











#### Final Paper Prototype: Note Taking











### Digital Mockup

























#### Digital Mockup: Health Tracking







#### Digital Mockup: Map Finding









#### Digital Mockup: Note Taking









# Summary

#### Summary

- Input from Target Group Necessary and Invaluable
- Quantity of Designs Allow a Better Design
- Usability Testing Revealed Shortfalls in our Design