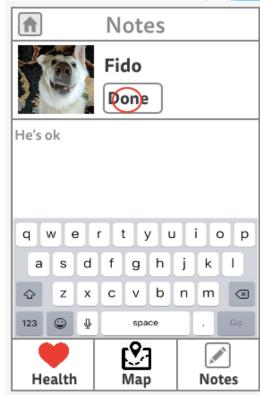

Paper Prototype: Health Tracking







#### Initial Paper Prototype: Map Finding





#### Initial Paper Prototype: Note Taking









## Testing Process

2 Heuristic Evaluations, 3 Usability Tests

## Testing Result

- Heuristic Evaluation
  - Note Taking Functionality Confusing
  - Unclear What to do on Scan Pages
- Usability Test
  - Map Interface Unfamiliar unlike Google Maps
  - Note Taking Behavior Inconsistent with Health Tracker



## Final Paper Prototype



#### Final Paper Prototype: Health Tracking









#### Final Paper Prototype: Map Finding











#### Final Paper Prototype: Note Taking











### Digital Mockup

























#### Digital Mockup: Health Tracking







#### Digital Mockup: Map Finding









#### Digital Mockup: Note Taking









# Summary

#### Summary

- Input from Target Group Necessary and Invaluable
- Quantity of Designs Allow a Better Design
- Usability Testing Revealed Shortfalls in our Design