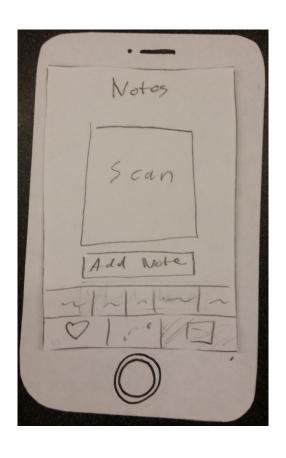

# WalkMate

Dan Tran • Adelaide Chung • Alia Paddock • Quyen Truong

#### The Problem

- Around 77.5 million Owned Dogs in the United States
- Professional Dog Walkers Walk Unfamiliar Dog
- Unique Challenges:
  - ► Have to Keep Track of Dog's Unknown Behavior
  - ► Have to Walk in Potentially Unfamiliar Paths
  - Don't Know the Dog's Health and Capabilities



## **Tasks**

**01**Health Tracking

O2

Map
Finding

03
Note Taking

## Initial Paper Prototype



#### Initial Paper Prototype: Health Tracking







#### Initial Paper Prototype: Map Finding





#### Initial Paper Prototype: Note Taking









## Testing Process

2 Heuristic Evaluations, 3 Usability Tests

## Testing Result

- Heuristic Evaluation
  - Note Taking Functionality Confusing
  - Unclear What to do on Scan Pages
- Usability Test
  - Map Interface Unfamiliar unlike Google Maps
  - Note Taking Behavior Inconsistent with Health Tracker



## Final Paper Prototype



#### Final Paper Prototype: Health Tracking









#### Final Paper Prototype: Map Finding











#### Final Paper Prototype: Note Taking











### Digital Mockup

























#### Digital Mockup: Health Tracking







#### Digital Mockup: Map Finding









#### Digital Mockup: Note Taking









# Summary

#### Summary

- Input from Target Group Necessary and Invaluable
- Quantity of Designs Allow a Better Design
- Usabil