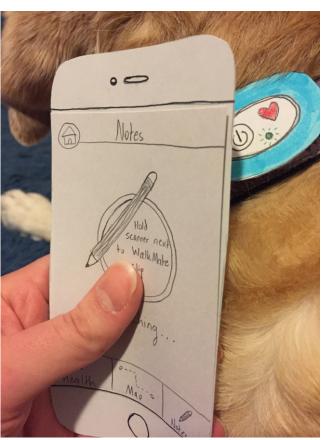

liar Paths
  - Don't Know the Dog's Health and Capabilities



## **Tasks**

**01**Health Tracking

O2

Map
Finding

03
Note Taking

## Initial Paper Prototype



#### Initial Paper Prototype: Health Tracking







#### Initial Paper Prototype: Map Finding





#### Initial Paper Prototype: Note Taking









## Testing Process

2 Heuristic Evaluations, 3 Usability Tests

## Testing Result

- Heuristic Evaluation
  - Note Taking Functionality Confusing
  - Unclear What to do on Scan Pages
- Usability Test
  - Map Interface Unfamiliar unlike Google Maps
  - Note Taking Behavior Inconsistent with Health Tracker



## Final Paper Prototype



#### Final Paper Prototype: Health Tracking









#### Final Paper Prototype: Map Finding











#### Final Paper Prototype: Note Taking











### Digital Mockup

























#### Digital Mockup: Health Tracking







#### Digital Mockup: Map Finding









#### Digital Mockup: Note Taking









# Summary

#### Summary

- Input from Target Group Necessary and Invaluable
- Quantity of Designs Allow a Better Design
- Usability Testing Revealed Shortfalls in our Design