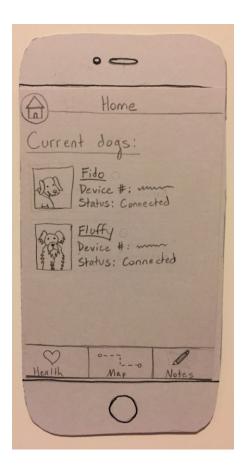

known Behavior
  - ► Have to Walk in Potentially Unfamiliar Paths
  - Don't Know the Dog's Health and Capabilities



## **Tasks**

**01**Health Tracking

O2

Map
Finding

03
Note Taking

## Initial Paper Prototype



#### Initial Paper Prototype: Health Tracking







#### Initial Paper Prototype: Map Finding





#### Initial Paper Prototype: Note Taking









## Testing Process

2 Heuristic Evaluations, 3 Usability Tests

## Testing Result

- Heuristic Evaluation
  - Note Taking Functionality Confusing
  - Unclear What to do on Scan Pages
- Usability Test
  - Map Interface Unfamiliar unlike Google Maps
  - Note Taking Behavior Inconsistent with Health Tracker



## Final Paper Prototype



#### Final Paper Prototype: Health Tracking









#### Final Paper Prototype: Map Finding











#### Final Paper Prototype: Note Taking











### Digital Mockup

























#### Digital Mockup: Health Tracking







#### Digital Mockup: Map Finding









#### Digital Mockup: Note Taking









# Summary

#### Summary

- Input from Target Group Necessary and Invaluable
- Quantity of Designs Allow a Better Design
- Usability Testing Revealed Shortfalls in our Design