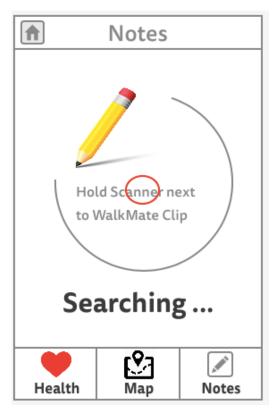

itial Paper Prototype: Health Tracking







#### Initial Paper Prototype: Map Finding





#### Initial Paper Prototype: Note Taking









## Testing Process

2 Heuristic Evaluations, 3 Usability Tests

## Testing Result

- Heuristic Evaluation
  - Note Taking Functionality Confusing
  - Unclear What to do on Scan Pages
- Usability Test
  - Map Interface Unfamiliar unlike Google Maps
  - Note Taking Behavior Inconsistent with Health Tracker



## Final Paper Prototype



#### Final Paper Prototype: Health Tracking









#### Final Paper Prototype: Map Finding











#### Final Paper Prototype: Note Taking











### Digital Mockup

























#### Digital Mockup: Health Tracking







#### Digital Mockup: Map Finding









#### Digital Mockup: Note Taking









# Summary

#### Summary

- Input from Target Group Necessary and Invaluable
- Quantity of Designs Allow a Better Design
- Usability Testing Revealed Shortfalls in our Design