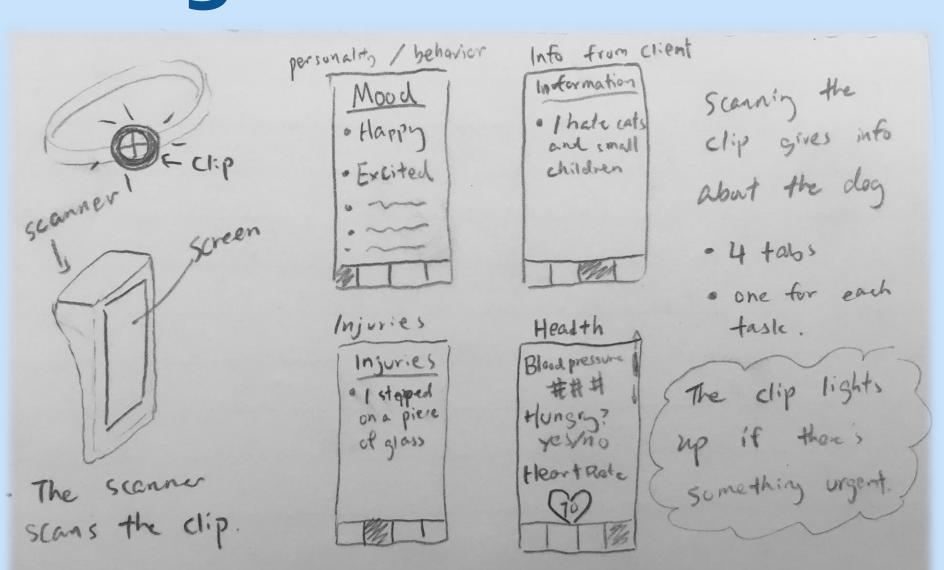

## Design Iteration

Sketches

Prototypes

Hold Scanner next to WalkMate Clip

Searching ...

Health

Map

Notes