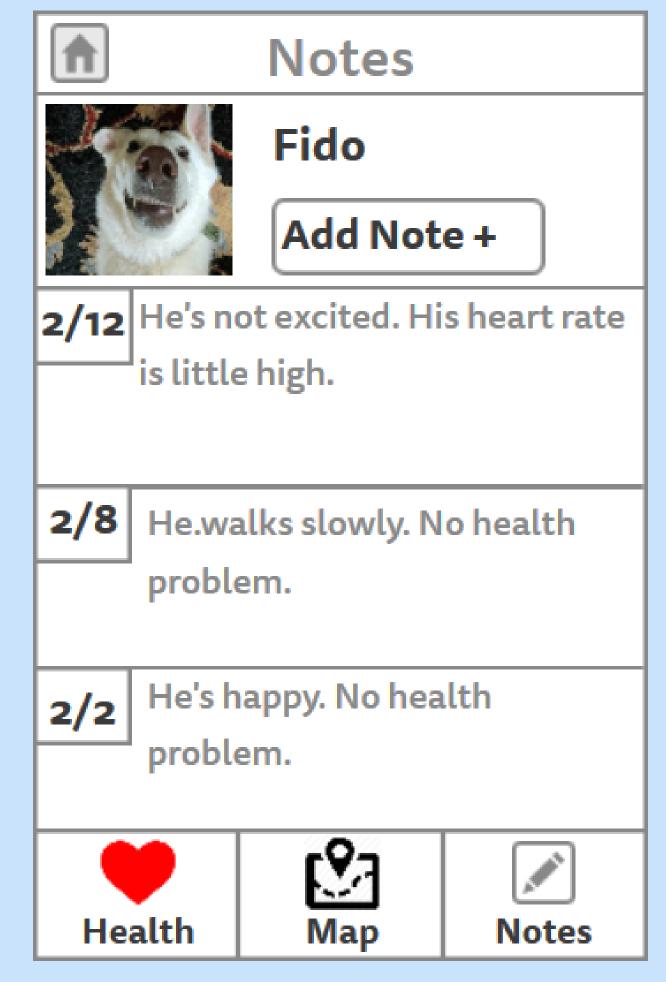

### Features

WalkMate allows you to perform health tracking, route finding, and note taking.

Device to attach on collar.

Scan clip to check health.

Use map to find walking path.

00

Searching ...

Easily take note of behavior.

**Notes** 

Mockup