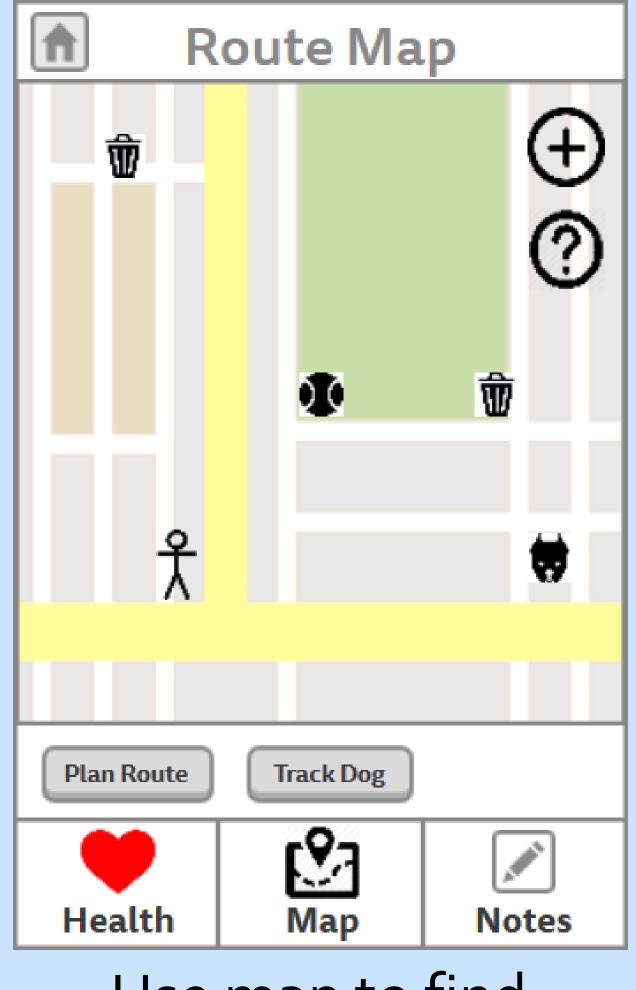

### Features

WalkMate allows you to perform health tracking, route finding, and note taking.

Device to attach on collar.

Scan clip to check health.

Use map to find walking path.

00

Searching ...

Easily take note of behavior.