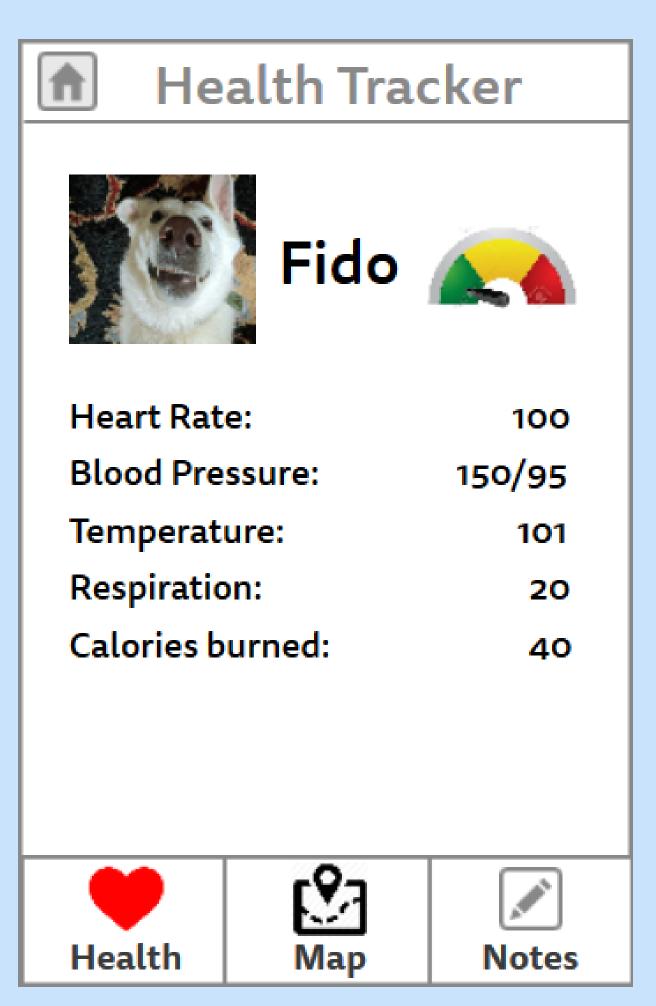

### Features

WalkMate allows you to perform health tracking, route finding, and note taking.

Device to attach on collar.

Scan clip to check health.

Use map to find walking path.

00

Searching ...

Easily take note of behavior.