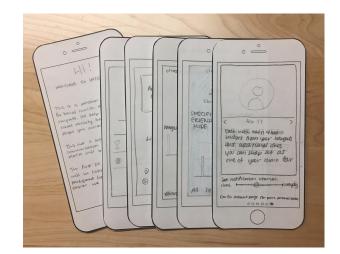

### **Final Paper Prototype**

top 6 tutorial screens, 2 profile screens

**middle** 3 sample data screens during lock period, 3 home screens

**bottom** 3 metrics screens for all friends, 3 metrics screens for 1 friend

other 3 add hangout screen on the right

Badges Feb 20 Settings < 💼 🍙 🌰 💼 > sections E Priseda Tatorial N 6 8

> sufficients E Franks N O 8

top countdown, new home middle add hangout bottom profile

| ••••• Sketch 🗢 |                                                                                  | 100% 🚥 🗲 | ●●○○ Sketch 죽               | 9:41 AM     | 100% 🛑 🗲     | ••°°° Sketch ᅙ | 9:41 AM     | 100% 💷 +     |
|----------------|----------------------------------------------------------------------------------|----------|-----------------------------|-------------|--------------|----------------|-------------|--------------|
|                | Inter∙act                                                                        |          | ×                           | Add Hangout | $\checkmark$ | × A            | dd Hangout  | $\checkmark$ |
|                | Hangouts (hrs)<br>sample<br>data                                                 |          | upload a photo now or later |             |              |                |             |              |
|                | •••                                                                              | •<br>•   | Friends                     | Input       |              | Friends        | Sheen D.    |              |
| Hit the n      | plus button to start tra<br>uts. Once you add your i<br>ut, your graphs will upd | acking   | Category                    | Y 🗌 🖉 🖏     | ō >          | Category       | Y 🔲 🖌 🖑     | īo >         |
| hangout        |                                                                                  | first    | Location                    | The Rooftop |              | Location       | The Rooftop |              |
|                |                                                                                  |          | Time                        | 10:00 am    |              | Time           | 10:00 am    |              |
|                |                                                                                  |          |                             | 12:00 pm    |              |                | 12:00 pm    |              |
|                | $\searrow$                                                                       |          |                             |             |              |                |             |              |