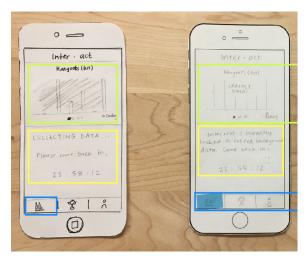

### Task 1: Tracking social activity

#### yellow = user interaction

green = app response

### **Clarity and visibility**

- Added 'sample data' label
- Modified countdown description
- Added current tab highlight