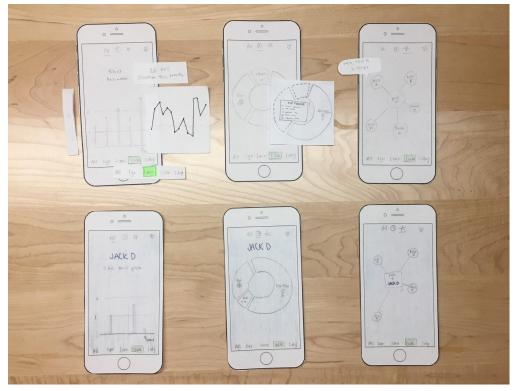

### **Initial Paper Prototype**

### Task 1: Tracking social activity

#### yellow = user interaction

green = app response

## - Task 2: Viewing personal history and metrics