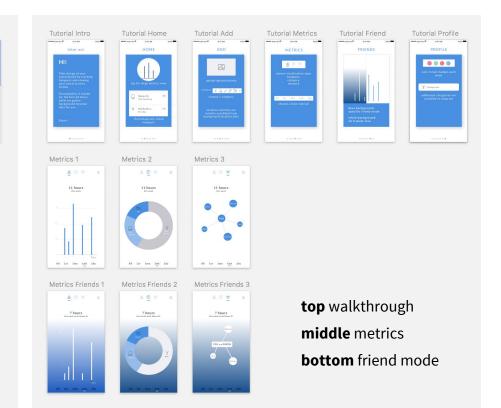

### **Final Paper Prototype**

top 6 tutorial screens, 2 profile screens

**middle** 3 sample data screens during lock period, 3 home screens

**bottom** 3 metrics screens for all friends, 3 metrics screens for 1 friend