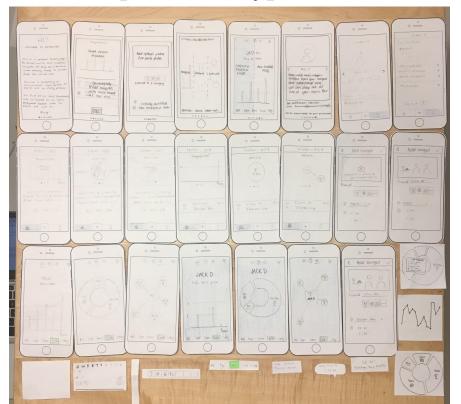

### **Final Paper Prototype**

top 6 tutorial screens, 2 profile screens

**middle** 3 sample data screens during lock period, 3 home screens

**bottom** 3 metrics screens for all friends, 3 metrics screens for 1 friend

other 3 add hangout screen on the right

Badges Feb 20 Settings < 💼 🍙 🌰 💼 > sections E Priseda Tatorial N 6 8

> sufficients E Franks N O 8

top countdown, new home middle add hangout bottom profile

| ••••• Sketch 🗢 |                                                                                  | 100% 🚥 🗲 | ●●○○ Sketch 죽               | 9:41 AM     | 100% 🛑 🗲     | ••°°° Sketch ᅙ | 9:41 AM     | 100% 💷 +     |
|----------------|----------------------------------------------------------------------------------|----------|-----------------------------|-------------|--------------|----------------|-------------|--------------|
|                | Inter∙act                                                                        |          | ×                           | Add Hangout | $\checkmark$ | × A            | dd Hangout  | $\checkmark$ |
|                | Hangouts (hrs)<br>sample<br>data                                                 |          | upload a photo now or later |             |              |                |             |              |
|                | •••                                                                              | •<br>•   | Friends                     | Input       |              | Friends        | Sheen D.    |              |
| Hit the n      | plus button to start tra<br>uts. Once you add your i<br>ut, your graphs will upd | acking   | Category                    | Y 🗌 🖉 🖏     | ō >          | Category       | Y 🔲 🖌 🖑     | īo >         |
| hangout        |                                                                                  | first    | Location                    | The Rooftop |              | Location       | The Rooftop |              |
|                |                                                                                  |          | Time                        | 10:00 am    |              | Time           | 10:00 am    |              |
|                |                                                                                  |          |                             | 12:00 pm    |              |                | 12:00 pm    |              |
|                | $\searrow$                                                                       |          |                             |             |              |                |             |              |