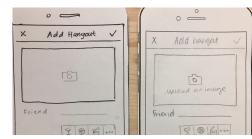

#### User control and choice

Added text to make it clear it is upload a photo, not take a photo

### User control and choice

Added additional categories that are scrollable