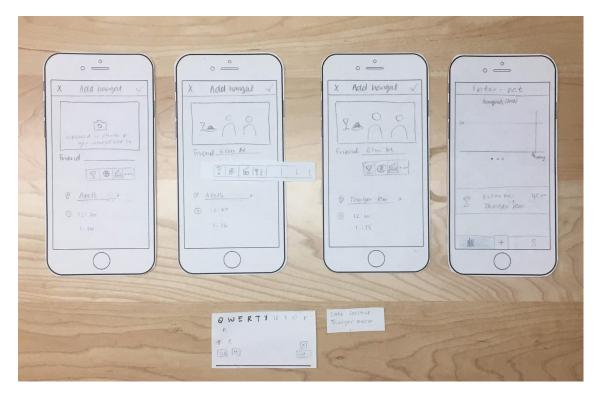

other 3 add hangout screen on the right

Badges Feb 20 Settings < 💼 🍙 🌰 💼 > sections E Priseda Tatorial N 6 8

> sufficients E Franks N O 8

top countdown, new home middle add hangout bottom profile

| ••••• Sketch 🗢 |                                                                                  | 100% 🚥 🗲 | ●●○○ Sketch 죽               | 9:41 AM     | 100% 🛑 🗲     | ••°°° Sketch ᅙ | 9:41 AM     | 100% 💷 +     |
|----------------|----------------------------------------------------------------------------------|----------|-----------------------------|-------------|--------------|----------------|-------------|--------------|
|                | Inter∙act                                                                        |          | ×                           | Add Hangout | $\checkmark$ | × A            | dd Hangout  | $\checkmark$ |
|                | Hangouts (hrs)<br>sample<br>data                                                 |          | upload a photo now or later |             |              |                |             |              |
|                | •••                                                                              | •<br>•   | Friends                     | Input       |              | Friends        | Sheen D.    |              |
| Hit the n      | plus button to start tra<br>uts. Once you add your i<br>ut, your graphs will upd | acking   | Category                    | Y 🗌 🖉 🖏     | ō >          | Category       | Y 🔲 🖌 🖑     | īo >         |
| hangout        |                                                                                  | first    | Location                    | The Rooftop |              | Location       | The Rooftop |              |
|                |                                                                                  |          | Time                        | 10:00 am    |              | Time           | 10:00 am    |              |
|                |                                                                                  |          |                             | 12:00 pm    |              |                | 12:00 pm    |              |
|                | $\searrow$                                                                       |          |                             |             |              |                |             |              |