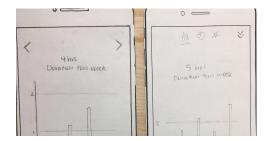

## - Task 2: Viewing personal history and metrics

#### **Internal and External Consistency**

- Changed to conversational time durations (hrs, min)
- Changed time input to standard time wheel
- Changed 'add hangout' button to bottom center