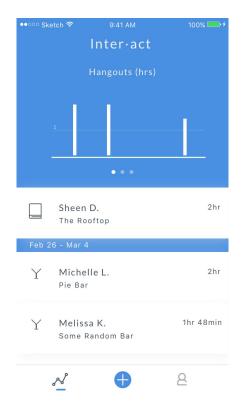

# **Digital Mockup: Viewing personal history and metrics**

Badges Feb 2017

8

Settings

Y Categories

Notifications

☷ Friends

N