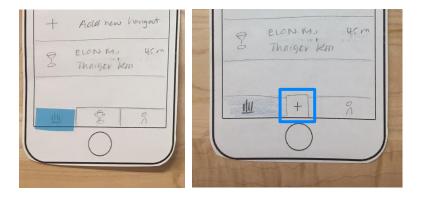

trol clarification
- Navigation to and from home screen





### **Clarity and visibility**

- Added 'sample data' label
- Modified countdown description
- Added current tab highlight



#### User control and choice

Added text to make it clear it is upload a photo, not take a photo



#### Navigation

## Added button to return to the home screen





### **Testing Process: Usability Testing**





- Peter, CSE undergrad
- Paul Allen building
- Talk aloud

- Oliver, 3rd year law school student
- Busy schedule
- Quick interactions



- Natalie, med school
- Irregular schedule
- Friends with 9-5 jobs



#### **Internal and External Consistency**

- Changed to conversational time durations (hrs, min)
- Changed time input to standard time wheel
- Changed 'add hangout' button to bottom center



### User control and choice

Added additional categories that are scrollable





### **Details/More information**

- Added app walkthrough
- Added 'specific friend data' mode
- Added additional details for visualization selection











### **Final Paper Prototype**



top 6 tutorial screens, 2 profile screens

**middle** 3 sample data screens during lock period, 3 home screens

**bottom** 3 metrics screens for all friends, 3 metrics screens for 1 friend

other 3 add hangout screen on the right













Badges Feb 20 Settings < 💼 🍙 🌰 💼 > sections E Priseda Tatorial N 6 8

> sufficients E Franks N O 8

top countdown, new home middle add hangout bottom profile





| ••••• Sketch 🗢 |                                                                                  | 100% 🚥 🗲 | ●●○○