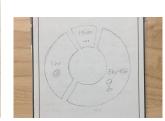

### **Initial Paper Prototype**

### Task 1: Tracking social activity

#### yellow = user interaction

green = app response