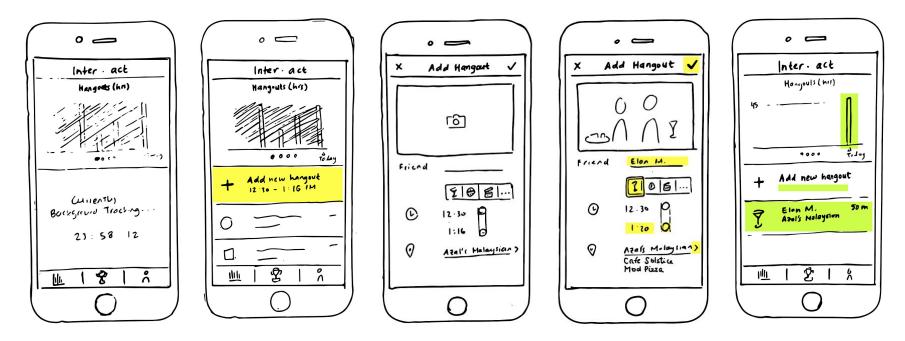

### **Final Paper Prototype**

top 6 tutorial screens, 2 profile screens

**middle** 3 sample data screens during lock period, 3 home screens

**bottom** 3 metrics screens for all friends, 3 metrics screens for 1 friend

other 3 add hangout screen on the right

Badges Feb 20 Settings < 💼 🍙 🌰 💼 > sections E Priseda Tatorial N 6 8

> sufficients E Franks N O 8

top countdown, new home middle add hangout bottom profile

| ••••• Sketch 🗢 |                                                                                  | 100% 🚥 🗲 | ●●○○ Sketch 죽               | 9:41 AM     | 100% 🛑 🗲     | ••°°° Sketch ᅙ | 9:41 AM     | 100% 💷 +     |
|----------------|----------------------------------------------------------------------------------|----------|-----------------------------|-------------|--------------|----------------|-------------|--------------|
|                | Inter∙act                                                                        |          | ×                           | Add Hangout | $\checkmark$ | × A            | dd Hangout  | $\checkmark$ |
|                | Hangouts (hrs)<br>sample<br>data                                                 |          | upload a photo now or later |             |              |                |             |              |
|                | •••                                                                              | •<br>•   | Friends                     | Input       |              | Friends        | Sheen D.    |              |
| Hit the n      | plus button to start tra<br>uts. Once you add your i<br>ut, your graphs will upd | acking   | Category                    | Y 🗌 🖉 🖏     | ō >          | Category       | Y 🔲 🖌 🖑     | īo >         |
| hangout        |                                                                                  | first    | Location                    | The Rooftop |              | Location       | The Rooftop |              |
|                |                                                                                  |          | Time                        | 10:00 am    |              | Time           | 10:00 am    |              |
|                |                                                                                  |          |                             | 12:00 pm    |              |                | 12:00 pm    |              |
|                | $\searrow$                                                                       |          |                             |             |              |                |             |              |