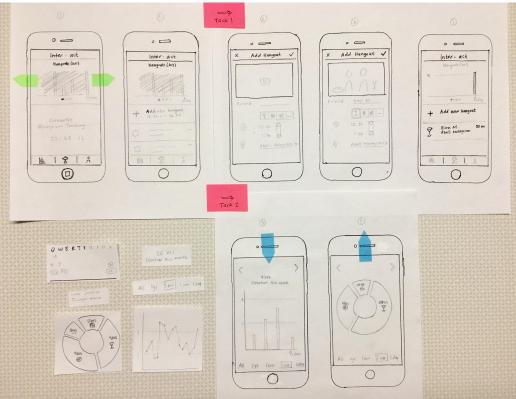

### **Initial Paper Prototype**

### Task 1: Tracking social activity

#### yellow = user interaction

green = app response

## - Task 2: Viewing personal history and metrics