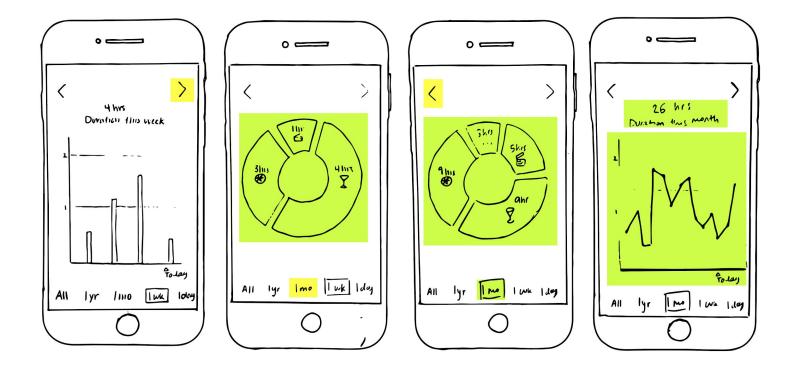

### **Final Paper Prototype**

top 6 tutorial screens, 2 profile screens

**middle** 3 sample data screens during lock period, 3 home screens

**bottom** 3 metrics screens for all friends, 3 metrics screens for 1 friend

other 3 add hangout screen on the right

Badges Feb 20 Settings < 💼 🍙 🌰 💼 > sections E Priseda Tatorial N 6 8

> sufficients E Franks N O 8

top countdown, new home middle add hangout bottom profile

| ••••• Sketch 🗢 |                                                                                  | 100% 🚥 🗲 | ●●○○ Sketch 죽               | 9:41 AM     | 100% 🛑 🗲     | ••°°° Sketch ᅙ | 9:41 AM     | 100% 💷 +     |
|----------------|----------------------------------------------------------------------------------|----------|-----------------------------|-------------|--------------|----------------|-------------|--------------|
|                | Inter∙act                                                                        |          | ×                           | Add Hangout | $\checkmark$ | × A            | dd Hangout  | $\checkmark$ |
|                | Hangouts (hrs)<br>sample<br>data                                                 |          | upload a photo now or later |             |              |                |             |              |
|                | •••                                                                              | •<br>•   | Friends                     | Input       |              | Friends        | Sheen D.    |              |
| Hit the n      | plus button to start tra<br>uts. Once you add your i<br>ut, your graphs will upd | acking   | Category                    | Y 🗌 🖉 🖏     | ō >          | Category       | Y 🔲 🖌 🖑     | īo >         |
| hangout        |                                                                                  | first    | Location                    | The Rooftop |              | Location       | The Rooftop |              |
|                |                                                                                  |          | Time                        | 10:00 am    |              | Time           | 10:00 am    |              |
|                |                                                                                  |          |                             | 12:00 pm    |              |                | 12:00 pm    |              |
|                | $\searrow$                                                                       |          |                             |             |              |                |             |              |