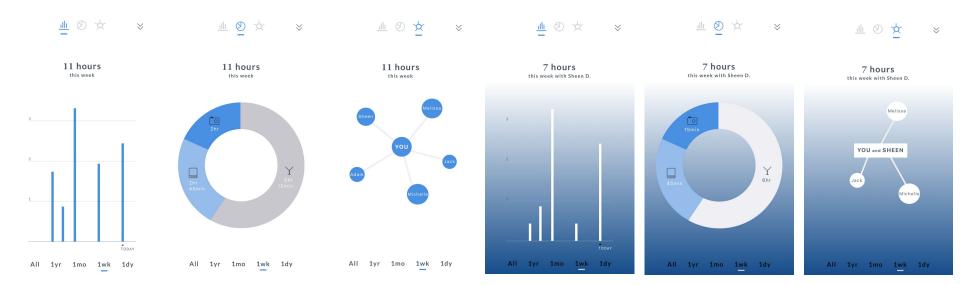

## - Task 2: Viewing personal history and metrics

# **Digital Mockup: Viewing personal history and metrics**

Badges Feb 2017

8

Settings

Y Categories

Notifications

☷ Friends

N