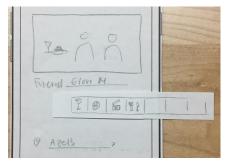

isibility**

- Added 'sample data' label
- Modified countdown description
- Added current tab highlight



#### User control and choice

Added text to make it clear it is upload a photo, not take a photo



#### Navigation

## Added button to return to the home screen





### **Testing Process: Usability Testing**





- Peter, CSE undergrad
- Paul Allen building
- Talk aloud

- Oliver, 3rd year law school student
- Busy schedule
- Quick interactions



- Natalie, med school
- Irregular schedule
- Friends with 9-5 jobs



#### **Internal and External Consistency**

- Changed to conversational time durations (hrs, min)
- Changed time input to standard time wheel
- Changed 'add hangout' button to bottom center



### User control and choice

Added additional categories that are scrollable





### **Details/More information**

- Added app walkthrough
- Added 'specific friend data' mode
- Added additional details for visualization selection











### **Final Paper Prototype**



top 6 tutorial screens, 2 profile screens

**middle** 3 sample data screens during lock period, 3 home screens

**bottom** 3 metrics screens for all friends, 3 metrics screens for 1 friend

other 3 add hangout screen on the right













Badges Feb 20 Settings < 💼 🍙 🌰 💼 > sections E Priseda Tatorial N 6 8

> sufficients E Franks N O 8

top countdown, new home middle add hangout bottom profile





| ••••• Sketch 🗢 |                                                                                  | 100% 🚥 🗲 | ●●○○ Sketch 죽               | 9:41 AM     | 100% 🛑 🗲     | ••°°° Sketch ᅙ | 9:41 AM