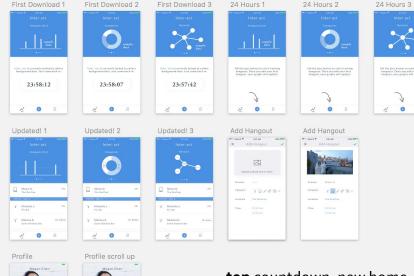

other 3 add hangout screen on the right

Badges Feb 20 Settings < 💼 🍙 🌰 💼 > sections E Priseda Tatorial N 6 8

> sufficients E Franks N O 8

top countdown, new home middle add hangout bottom profile

| ••••• Sketch 🗢 |                                                                                  | 100% 🚥 🗲 | ●●○○ Sketch 죽               | 9:41 AM     | 100% 🛑 🗲     | ••°°° Sketch ᅙ | 9:41 AM     | 100% 💷 +     |
|----------------|----------------------------------------------------------------------------------|----------|-----------------------------|-------------|--------------|----------------|-------------|--------------|
|                | Inter∙act                                                                        |          | ×                           | Add Hangout | $\checkmark$ | × A            | dd Hangout  | $\checkmark$ |
|                | Hangouts (hrs)<br>sample<br>data                                                 |          | upload a photo now or later |             |              |                |             |              |
|                | •••                                                                              | •<br>•   | Friends                     | Input       |              | Friends        | Sheen D.    |              |
| Hit the n      | plus button to start tra<br>uts. Once you add your i<br>ut, your graphs will upd | acking   | Category                    | Y 🗌 🖉 🖏     | ō >          | Category       | Y 🔲 🖌 🖑     | īo >         |
| hangout        |                                                                                  | first    | Location                    | The Rooftop |              | Location       | The Rooftop |              |
|                |                                                                                  |          | Time                        | 10:00 am    |              | Time           | 10:00 am    |              |
|                |                                                                                  |          |                             | 12:00 pm    |              |                | 12:00 pm    |              |
|                | $\searrow$                                                                       |          |                             |             |              |                |             |              |