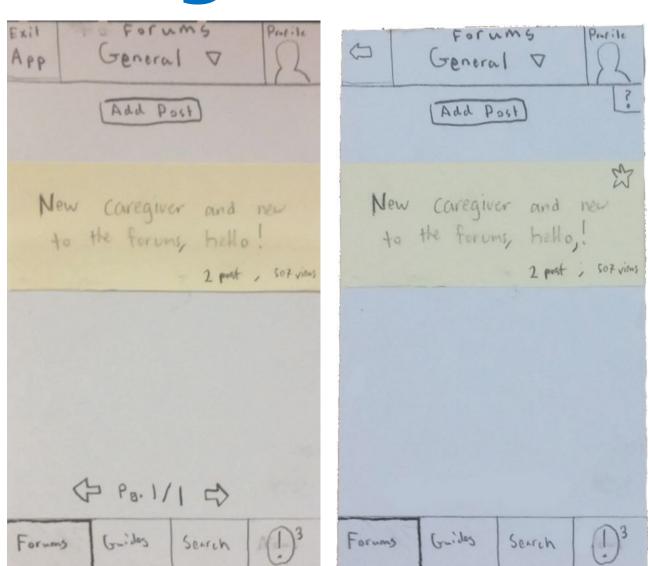

# Add Post Hi, new caregiver here and wanted to introduce myself! Share a joke! What are some worrying signs to look out for? Tough day stories Good day stories! ? Forums Forums Add Post Add Post Add Post Add Post Add Post Share and wanted to introduce myself!

Forum to connect with caregivers

## Design Process

Paper Prototype

Digital Mockup