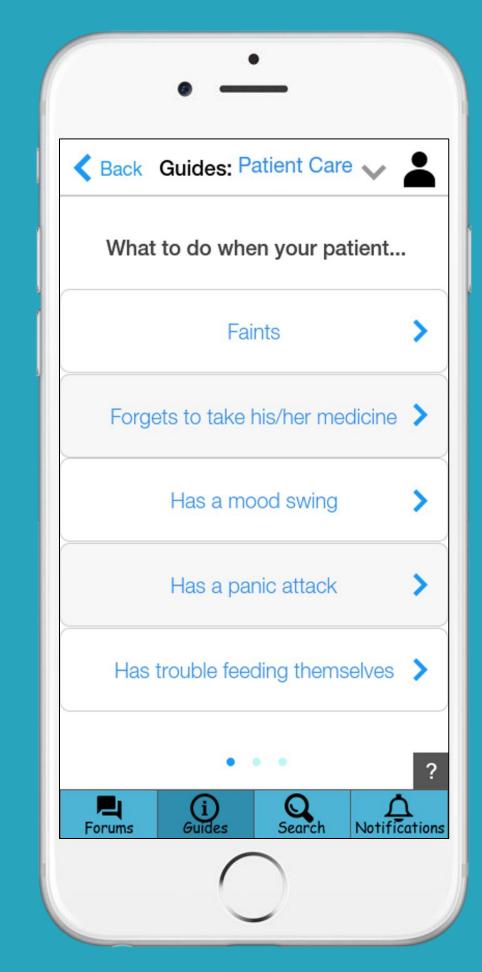

### Solution

Our solution is a mobile app that provides guides for common, difficult situations and forums to connect to other caregivers

# Features

Guides for any tough situation

Search to easily find what you need

Storyboard