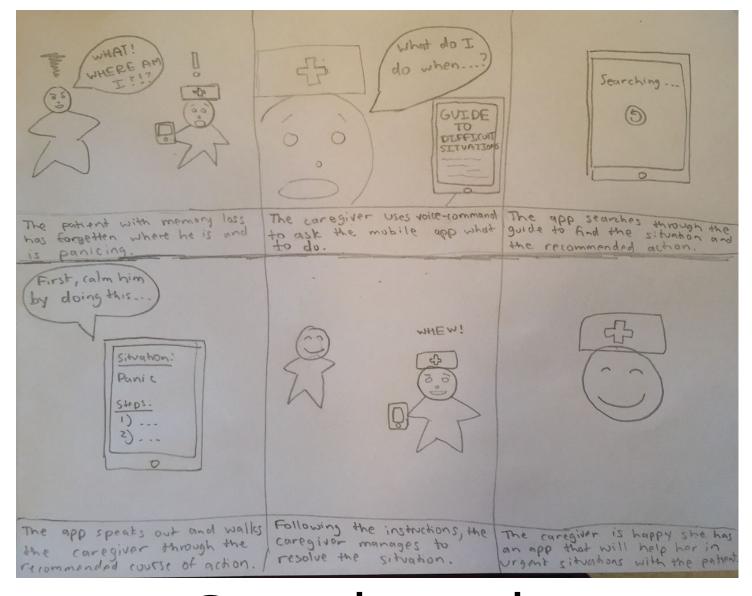

### Problem

Caregivers of dementia patients are thrust into the role with no prior training, which takes an emotional and mental toll

### Solution

Our solution is a mobile app that provides guides for common, difficult situations and forums to connect to other caregivers

# Features

Guides for any tough situation

Search to easily find what you need

Storyboard

## Design Process

Paper Prototype

Digital Mockup