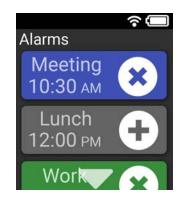

## **KEY FEATURES**

Learn How You Spend Your Time

**CSE 440** 

Stay in Sync With Your Online Schedule

Set Reminders to Switch Tasks

Achieve Your Ideal Balance