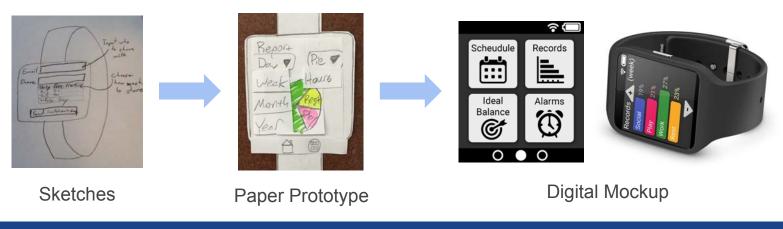

# **DESIGN PROCESS**

RYAN PARSONS | CHAD PRICE | JIA REESE | ALEX VASSALLO

http://courses.cs.washington.edu/courses/cse440/15au/projects/balance/