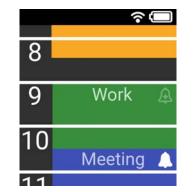

## **KEY FEATURES**

Learn How You Spend Your Time

**CSE 440** 

Stay in Sync With Your Online Schedule

Set Reminders to Switch Tasks

Achieve Your Ideal Balance