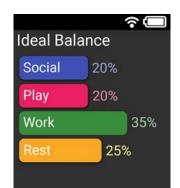

## SOLUTION

Balance tracks your time spent on different things and helps you to achieve your ideal balance of time.

## **KEY FEATURES**

Learn How You Spend Your Time

**CSE 440** 

Stay in Sync With Your Online Schedule

Set Reminders to Switch Tasks

Achieve Your Ideal Balance