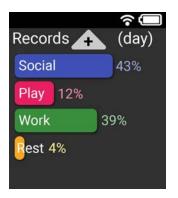

## **KEY FEATURES**

Learn How You Spend Your Time

**CSE 440** 

Stay in Sync With Your Online Schedule

Set Reminders to Switch Tasks

Achieve Your Ideal Balance