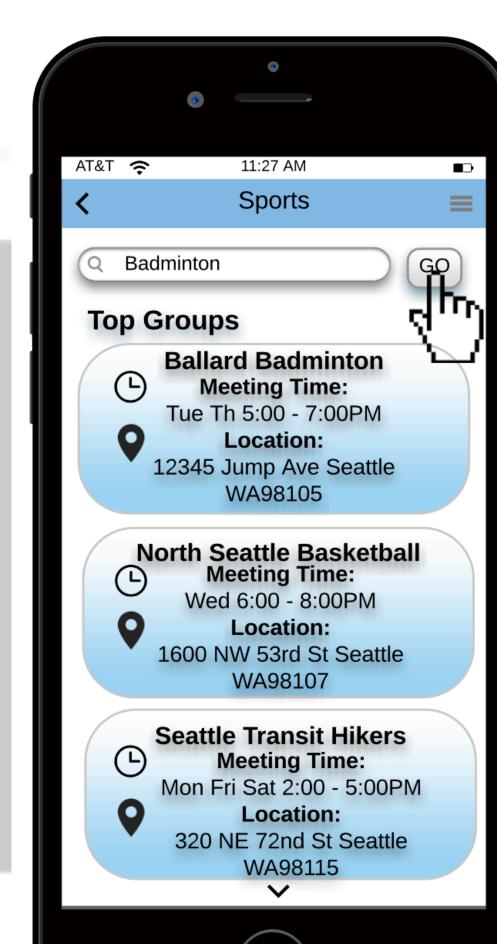

|
| or Ask a Question                                         |                |
| Top Questions                                             |                |
| Restaurants around UW? >                                  |                |
| How much time do I need from Airport to downtown Seattle? |                |
|                                                           | more questions |
| Categories                                                |                |
| FOOD                                                      | WEATHER        |
| HEALTH                                                    | HOUSING        |
| $\checkmark$                                              |                |
|                                                           |                |











# Quick Responses

#### Simultaneous Group Search

## DESIGN PROCESS

#### DESIGN SKETCHES

#### Defroster Housing Food Transportation Interest Welcome to Seattle : Perfoster Interest Defroster Interest Seattle Exploring Start with some topics you like Dancing Craftsottlikes Music PhoosEthes Tob Sports

# Sector Arport

STORYBOARD

#### PAPER PROTOTYPE





Firel Groups!