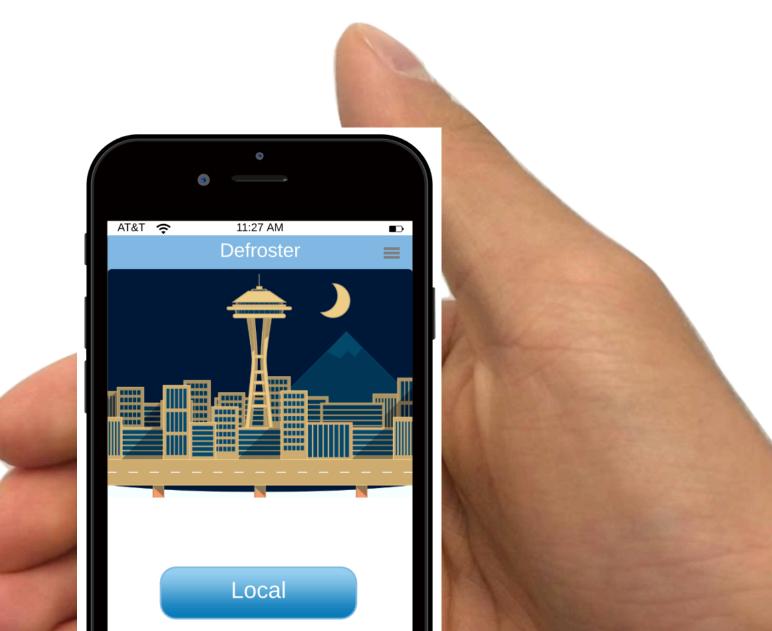

## VALUE PROP

Seattle Defrosters smooths the stressful moving process by helping new movers find local-specific information and

#### process incredibly difficult.

interests communities.

New Mover

| •                                                         |                |
|-----------------------------------------------------------|----------------|
|                                                           |                |
| •                                                         | 7 AM 🔹         |
| Defroster 🔳                                               |                |
| Questions                                                 | Communities    |
| Q Search Questions? GO                                    |                |
| or Ask a Question                                         |                |
| Top Questions                                             |                |
| Restaurants around UW? >                                  |                |
| How much time do I need from Airport to downtown Seattle? |                |
|                                                           | more questions |
| Categories                                                |                |
| FOOD                                                      | WEATHER        |
| HEALTH                                                    | HOUSING        |
| $\checkmark$                                              |                |
|                                                           |                |