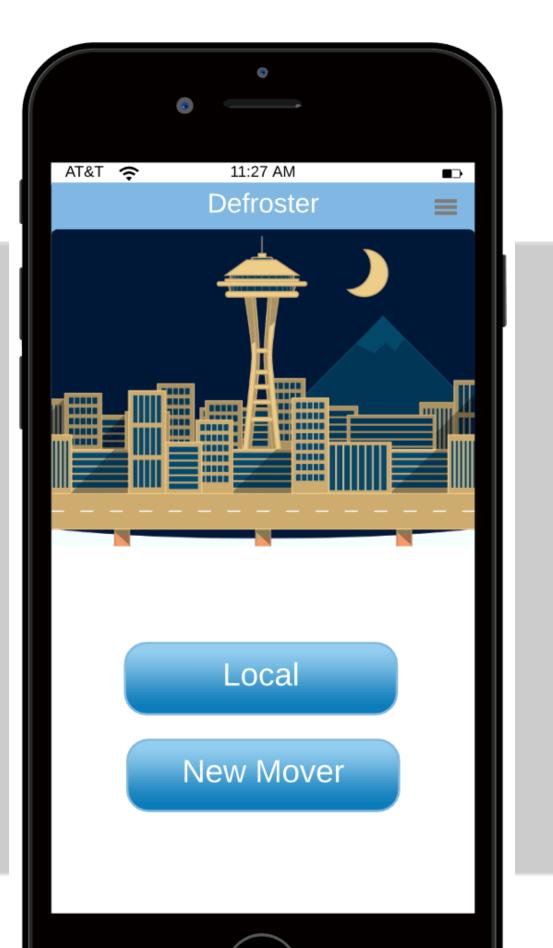

## VALUE PROP

Seattle Defrosters smooths the stressful moving process by helping new movers find local-specific information and

#### process incredibly difficult.

interests communities.

New Mover

| •                                                         |                |
|-----------------------------------------------------------|----------------|
|                                                           |                |
| •                                                         | 7 AM 🔹         |
| Defroster 🔳                                               |                |
| Questions                                                 | Communities    |
| Q Search Questions? GO                                    |                |
| or Ask a Question                                         |                |
| Top Questions                                             |                |
| Restaurants around UW? >                                  |                |
| How much time do I need from Airport to downtown Seattle? |                |
|                                                           | more questions |
| Categories                                                |                |
| FOOD                                                      | WEATHER        |
| HEALTH                                                    | HOUSING        |
| $\checkmark$                                              |                |
|                                                           |                |