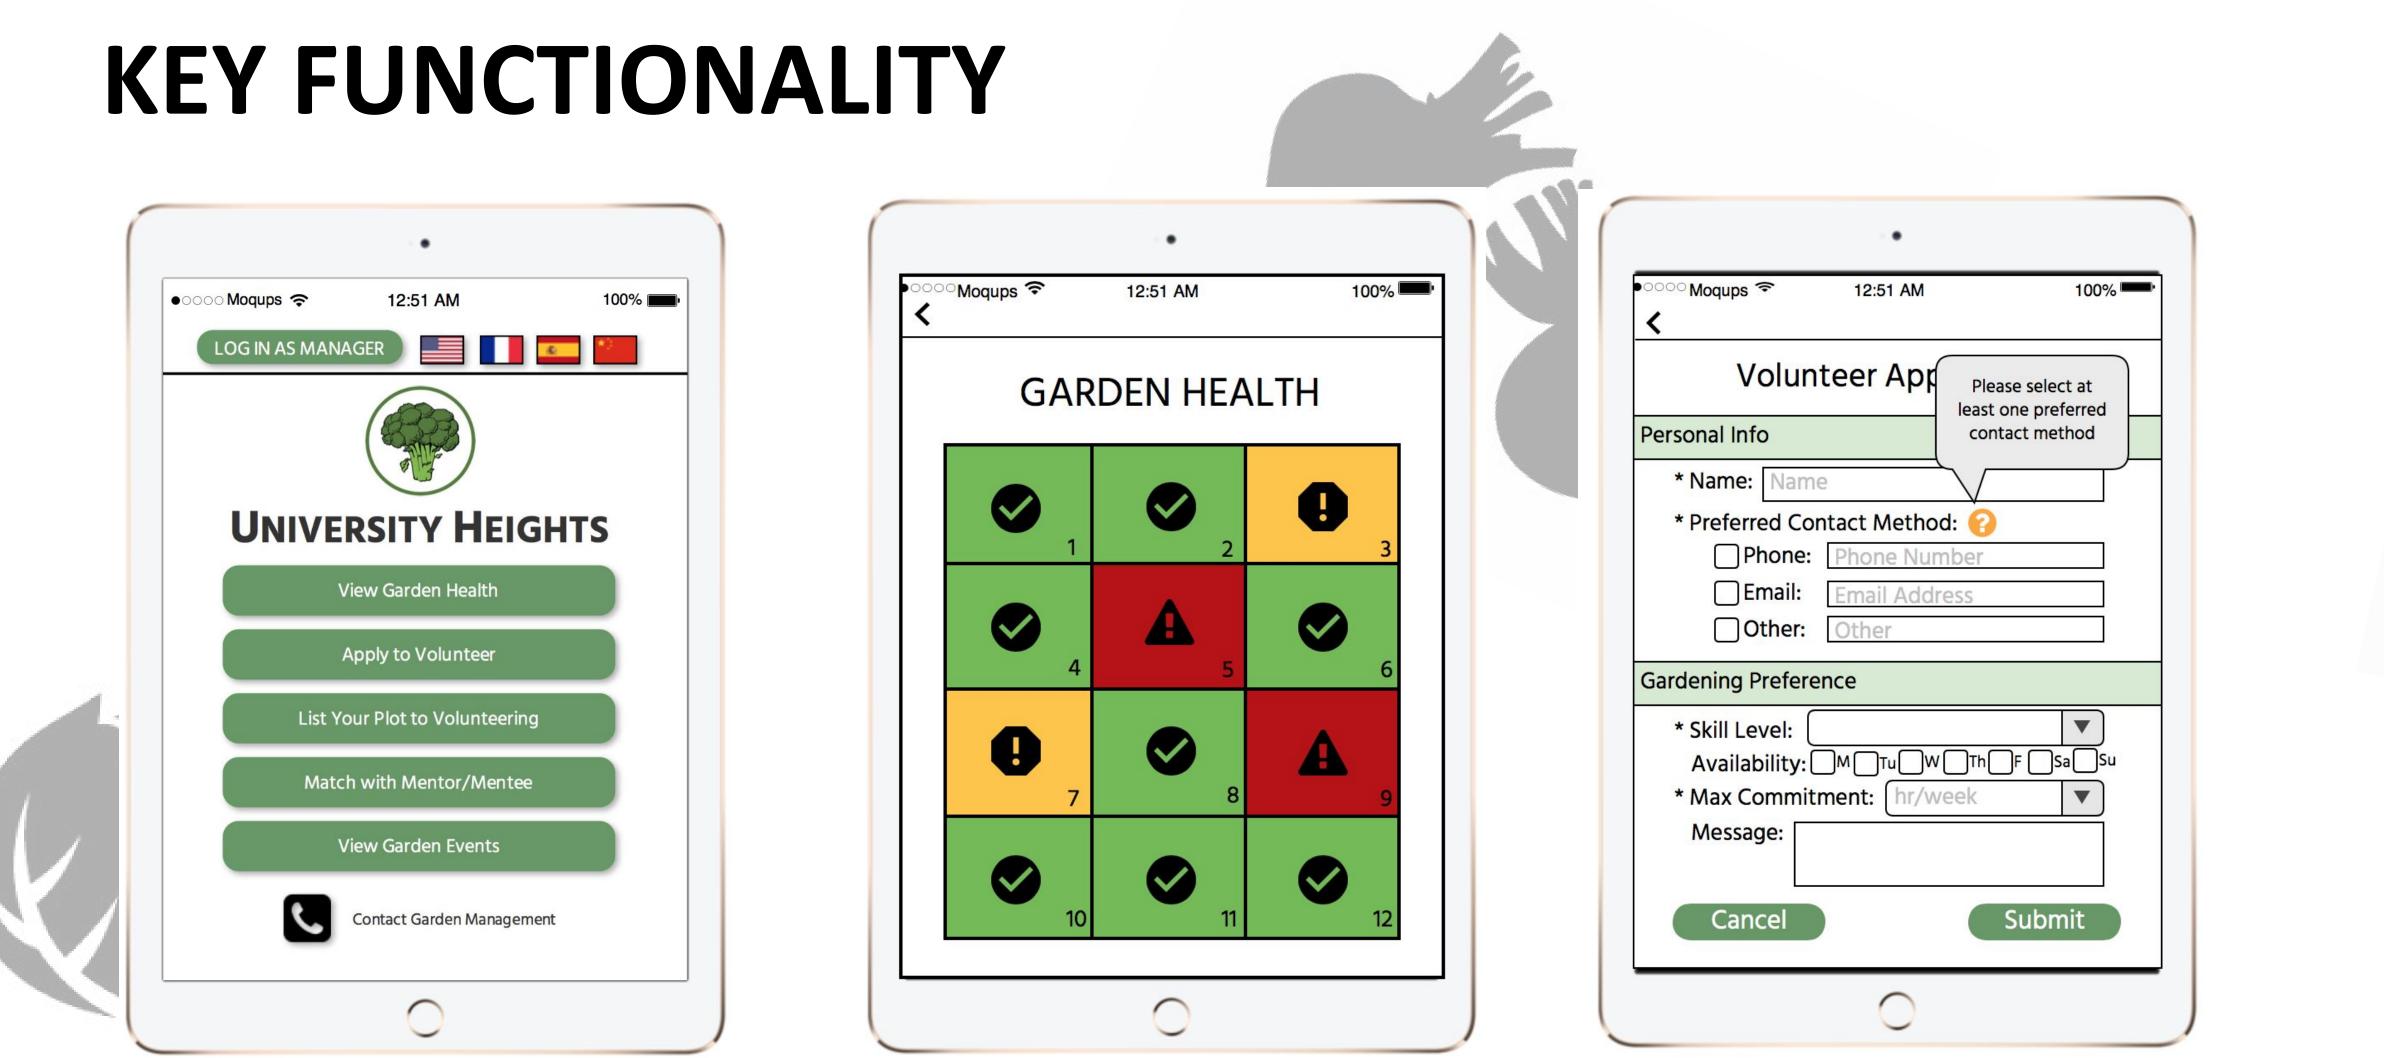

### VALUE PROPOSITION

A tablet interface situated at the community garden sites to improve garden maintenance and increase participation by members of the local community.

Get acquainted with your neighborhood garden

**Design sketches** 

View the health of the garden as a whole

Apply to volunteer on another individual's plot

**Receive notifications in** companion mobile app

0 0 \_\_\_\_\_

PLOT 5

A plot you contribute

to requires attention

Status

Urgent

**Required Action** 

Water

More Informatio