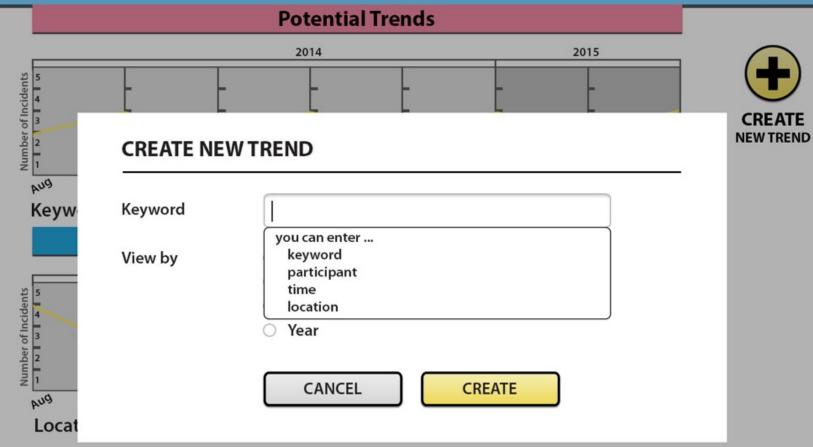

ver time
- Biggest problems: creation screens, navigation, tutorial comprehension



#### Testing: Results

#### Most significant changes

- Addition and refinement of tutorial
- Finalizing cohesion and vocabulary
  - Action buttons
  - Creation screens
  - Improving workflow
- Final usability test was very smooth



## Final Paper Prototype



#### Final Paper Prototype





### Final Paper Prototype



#### Final Paper Prototype





## Digital Mockup

## Digital Mockup

#### **Overview**

Tool: Photoshop

- Challenges:
  - Styling
  - Color choice









## Task 1









Trend



Monitor Policies



Find



Settings

#### **Potential Trends**





**Keyword: Race Discrimination** 

#### Subscribed



Location: Playground









Trend





Find













**Trend** 





Find













Trend





Find













Trend





Find













**Trend** 



Monitor Policies



Find



Settings







**Keyword: Race Discrimination** 

#### Subscribed



Location: Playground











**Trend** 



Monitor Policies



Find





## Task 2









Trend





Find



Settings

#### **Monitor Policies**



CREATE NEW POLICY TO MONITOR

Policy: Daily gratitude, Tracking by: Name calling









**Trend** 



Monitor Policies



Find













**Trend** 



Monitor Policies



Find













**Trend** 



Monitor Policies



Find









CREATE



Enter Incident



Trend



Monitor **Policies** 



Find













**Trend** 



Monitor Policies



Find













Trend



Monitor Policies



Find



Settings

#### **Monitor Policies**





Policy: Daily g