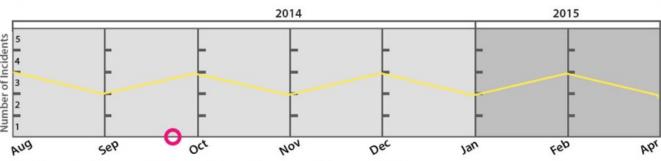

#### **Potential Trends**

**Keyword: Race Discrimination** 

#### Subscribed

Location: Playground

Trend

Find

**Trend** 

Find

Trend

Find

Trend

Find

**Trend** 

Monitor Policies

Find

Settings

**Keyword: Race Discrimination** 

#### Subscribed

Location: Playground

**Trend** 

Monitor Policies

Find