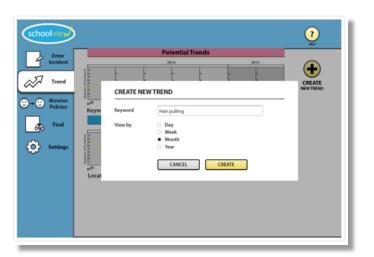

## Digital Mockup

#### **Overview**

Tool: Photoshop

- Challenges:
  - Styling
  - Color choice