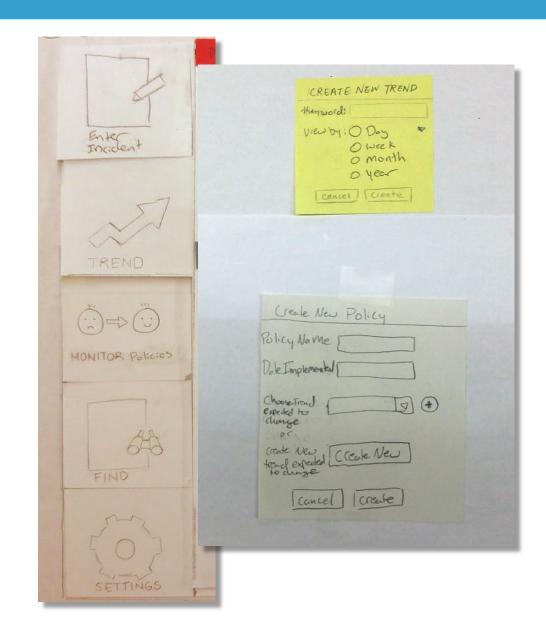

p>
- 70-80% are affected at some time by bullying<sup>1</sup>
- Effects last into adulthood<sup>1</sup>
- Most prevalent in middle school<sup>2</sup>



#### Our Solution

#### **Schoolview**

- Enables teachers and administrators to gain insight into trends in negative student behavior
- Informs opportunities to intervene



# Initial Paper Prototype

## Initial Paper Prototype



## Task 1











## Task 2









## Testing

## Testing: Process



### Testing: Process

#### **Heuristic Evaluation: Violations**

- Consistency and standards
- Help and documentation
- User control and freedom



#### Testing: Process

## **Usability Testing: Participants and Process**

- UW students
- Protocol refined over time
- Biggest problems: creation screens, navigation, tutorial comprehension



#### Testing: Results

#### Most significant changes

- Addition and refinement of tutorial
- Finalizing cohesion and vocabulary
  - Action buttons
  - Creation screens
  - Improving workflow
- Final usability test was very smooth



## Final Paper Prototype



#### Final Paper Prototype





### Final Paper Prototype



#### Final Paper Prototype





## Digital Mockup

## Digital Mockup

#### **Overview**

Tool: Photoshop

- Challenges:
  - Styling
  - Color choice









## Task 1









Trend



Monitor Policies



Find



Settings

#### **Potential Trends**





**Keyword: Race Discrimination** 

#### Subscribed



Location: Playground









Trend





Find













**Trend** 





Find













Trend





Find













Trend





Find













**Trend** 



M