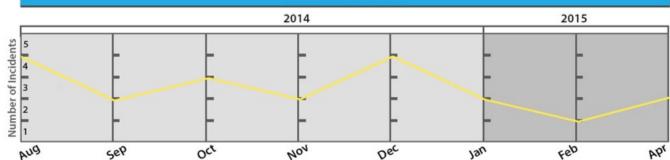

# **Usability Testing: Participants and Process**

- UW students
- Protocol refined over time
- Biggest problems: creation screens, navigation, tutorial comprehension



#### Testing: Results

#### Most significant changes

- Addition and refinement of tutorial
- Finalizing cohesion and vocabulary
  - Action buttons
  - Creation screens
  - Improving workflow
- Final usability test was very smooth



## Final Paper Prototype



#### Final Paper Prototype





### Final Paper Prototype



#### Final Paper Prototype





## Digital Mockup

## Digital Mockup

#### **Overview**

Tool: Photoshop

- Challenges:
  - Styling
  - Color choice









## Task 1









Trend



Monitor Policies



Find



Settings

#### **Potential Trends**





**Keyword: Race Discrimination** 

#### Subscribed



Location: Playground









Trend





Find













**Trend** 





Find













Trend





Find













Trend





Find













**Trend** 



Monitor Policies



Find



Settings







**Keyword: Race Discrimination** 

#### Subscribed



Location: Playground











**Trend** 



Monitor Policies



Find





## Task 2









Trend





Find



Settings

#### **Monitor Policies**



CREATE NEW POLICY TO MONITOR

Policy: Daily gratitude, Tracking by: Name calling









**Trend** 



Monitor Policies



Find













**Trend** 



Monitor Policies



Find













**Trend** 



Monitor Policies



Find









CREATE



Enter Incident



Trend



Monitor **Policies** 



Find













**Trend** 



Monitor Policies



Find













Trend