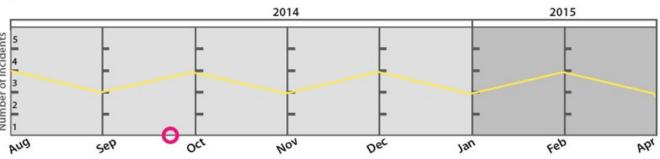

Trend

Find

**Trend** 

Monitor Policies

Find

Settings

**Keyword: Race Discrimination** 

#### Subscribed

Location: Playground

**Trend** 

Monitor Policies

Find