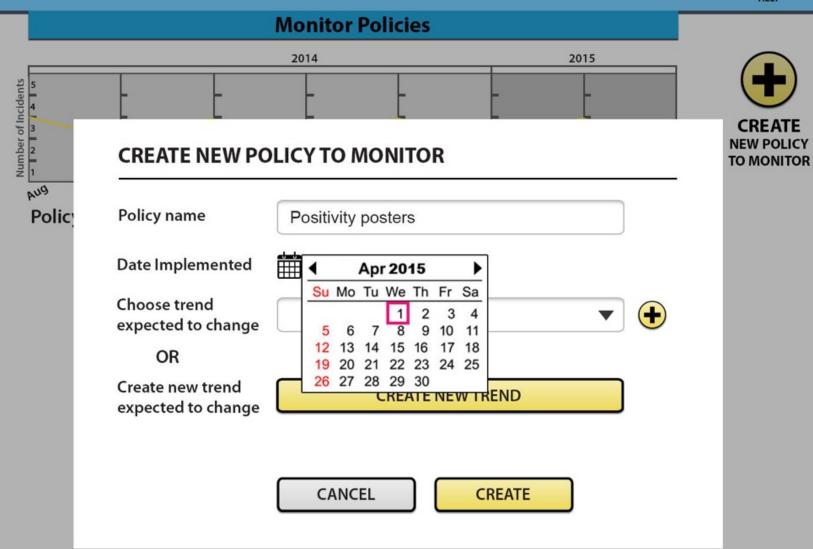

#### **Monitor Policies**

CREATE NEW POLICY TO MONITOR

Policy: Daily gratitude, Tracking by: Name calling

**Trend** 

Monitor Policies

Find

**Trend** 

Monitor Policies

Find

**Trend** 

Monitor Policies

Find

CREATE

Enter Incident

Trend

Monitor **Policies** 

Find

**Trend** 

Monitor Policies

Find

Trend

Monitor Policies

Find

Settings