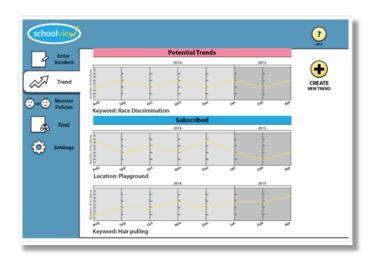

#### **Potential Trends**

**Keyword: Race Discrimination** 

#### Subscribed

Location: Playground

Trend

Find

**Trend** 

Find

Trend

Find

Trend

Find

**Trend** 

Monitor Policies

Find

Settings

**Keyword: Race Discrimination** 

#### Subscribed

Location: Playground

**Trend** 

Monitor Policies

Find