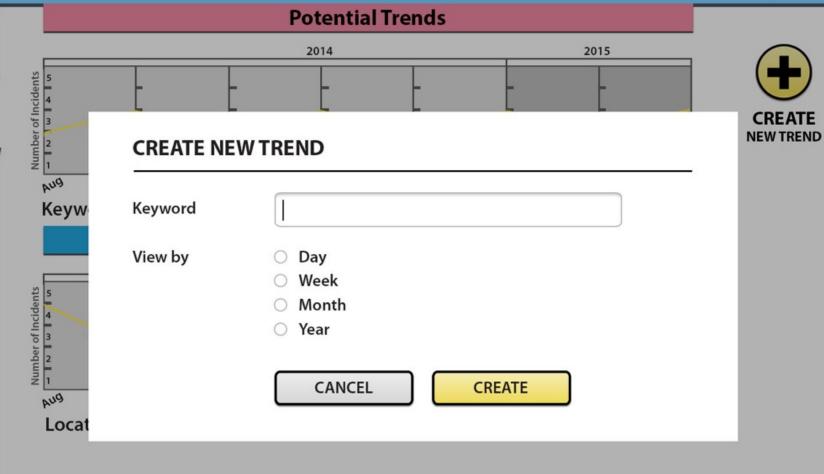

- UW students
- Protocol refined over time
- Biggest problems: creation screens, navigation, tutorial comprehension



#### Testing: Results

#### Most significant changes

- Addition and refinement of tutorial
- Finalizing cohesion and vocabulary
  - Action buttons
  - Creation screens
  - Improving workflow
- Final usability test was very smooth



## Final Paper Prototype



#### Final Paper Prototype





### Final Paper Prototype



#### Final Paper Prototype





## Digital Mockup

## Digital Mockup

#### **Overview**

Tool: Photoshop

- Challenges:
  - Styling
  - Color choice









## Task 1









Trend



Monitor Policies



Find



Settings

#### **Potential Trends**





**Keyword: Race Discrimination** 

#### Subscribed



Location: Playground









Trend





Find













**Trend** 





Find













Trend





Find













Trend





Find













**Trend** 



Monitor Policies



Find



Settings







**Keyword: Race Discrimination** 

#### Subscribed



Location: Playground











**Trend** 



Monitor Policies



Find





## Task 2









Trend





Find



Settings

#### **Monitor Policies**



CREATE NEW POLICY TO MONITOR

Policy: Daily gratitude, Tracking by: Name calling









**Trend** 



Monitor Policies



Find













**Trend** 



Monitor Policies



Find













**Trend** 



Monitor Policies



Find









CREATE



Enter Incident



Trend



Monitor **Policies** 



Find













**Trend** 



Monitor Policies



Find













Trend



Monitor Policies



Find



Settings

#### **Monit