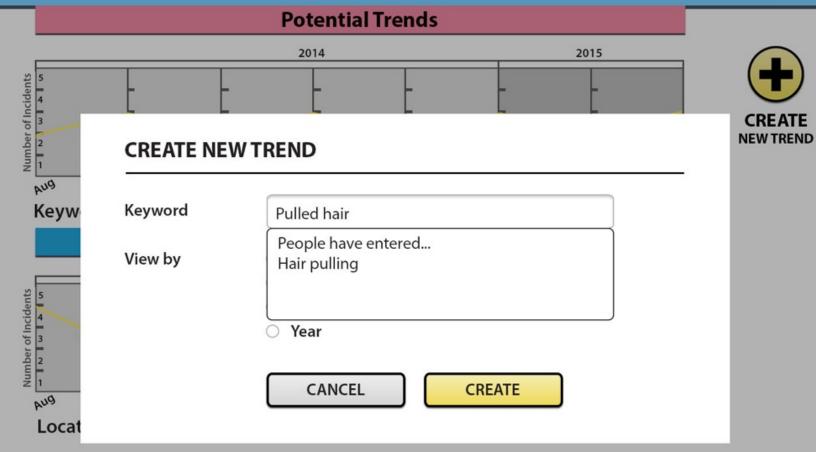

creation screens, navigation, tutorial comprehension



#### Testing: Results

#### Most significant changes

- Addition and refinement of tutorial
- Finalizing cohesion and vocabulary
  - Action buttons
  - Creation screens
  - Improving workflow
- Final usability test was very smooth



## Final Paper Prototype



#### Final Paper Prototype





### Final Paper Prototype



#### Final Paper Prototype





## Digital Mockup

## Digital Mockup

#### **Overview**

Tool: Photoshop

- Challenges:
  - Styling
  - Color choice









## Task 1









Trend



Monitor Policies



Find



Settings

#### **Potential Trends**





**Keyword: Race Discrimination** 

#### Subscribed



Location: Playground









Trend





Find













**Trend** 





Find













Trend





Find













Trend





Find













**Trend** 



Monitor Policies



Find



Settings







**Keyword: Race Discrimination** 

#### Subscribed



Location: Playground











**Trend** 



Monitor Policies



Find





## Task 2









Trend





Find



Settings

#### **Monitor Policies**



CREATE NEW POLICY TO MONITOR

Policy: Daily gratitude, Tracking by: Name calling









**Trend** 



Monitor Policies



Find













**Trend** 



Monitor Policies



Find













**Trend** 



Monitor Policies



Find









CREATE



Enter Incident



Trend



Monitor **Policies** 



Find













**Trend** 



Monitor Policies



Find













Trend



Monitor Policies



Find



Settings

#### **Monitor Policies**





Policy: Daily grattitude, Tracking by: Name