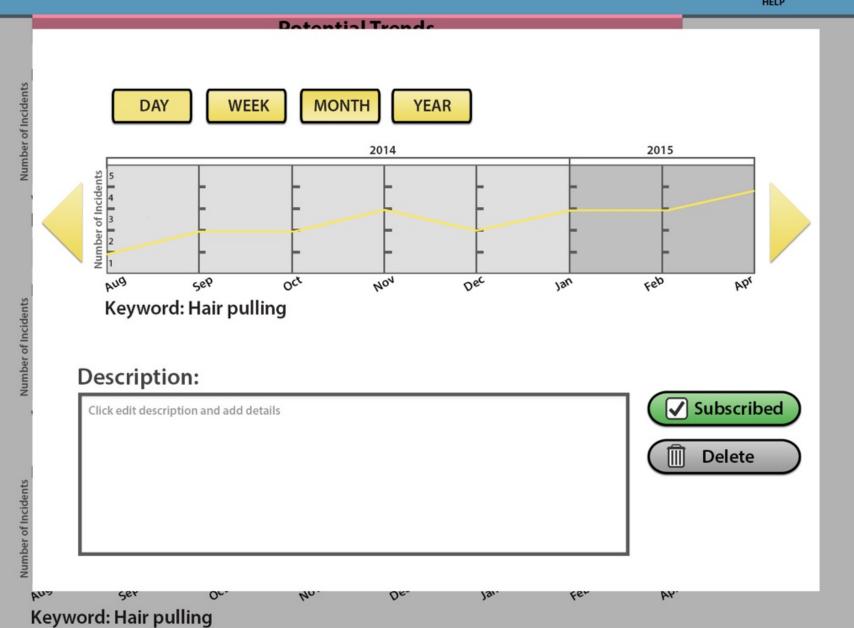

#### **Potential Trends**

**Keyword: Race Discrimination** 

#### Subscribed

Location: Playground

Trend

Find

**Trend** 

Find

Trend

Find