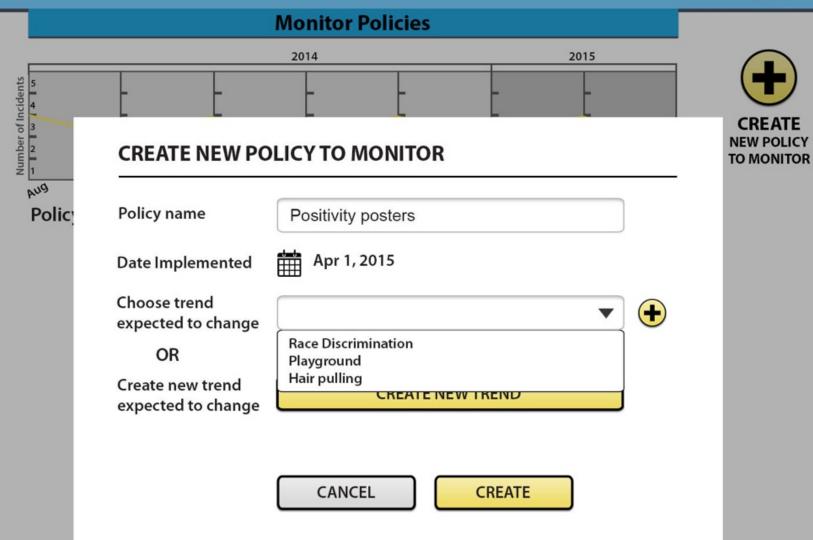

#### **Monitor Policies**

CREATE NEW POLICY TO MONITOR

Policy: Daily gratitude, Tracking by: Name calling

**Trend** 

Monitor Policies

Find

**Trend** 

Monitor Policies

Find

**Trend** 

Monitor Policies

Find

CREATE

Enter Incident

Trend

Monitor **Policies** 

Find

**Trend** 

Monitor Policies

Find

Trend

Monitor Policies

Find

Settings