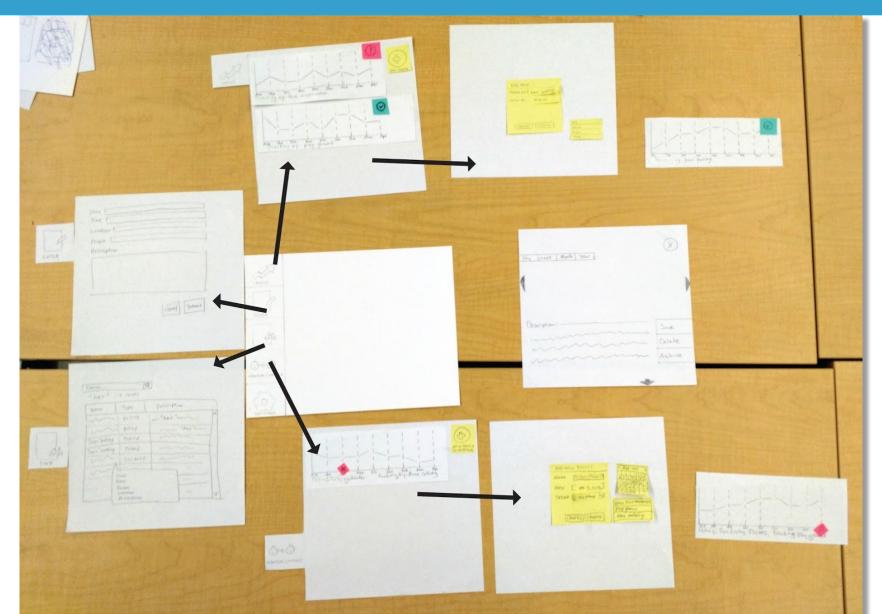

#### Chia-Han Chung | Kyle Freed | Ji Soo Yim

Web Development Storyboarding Project Manager User Researcher Designer Writer Storyboarding Empowering teachers and administrators to recognize bullying related behavior trends and create and evaluate effective solutions.

#### The Problem

#### **Bullying Statistics**

- 30% of U.S. students have experienced bullying<sup>1</sup>
- 70-80% are affected at some time by bullying<sup>1</sup>
- Effects last into adulthood<sup>1</sup>
- Most prevalent in middle school<sup>2</sup>



#### Our Solution

#### **Schoolview**

- Enables teachers and administrators to gain insight into trends in negative student behavior
- Informs opportunities to intervene



# Initial Paper Prototype

## Initial Paper Prototype



## Task 1











## Task 2









## Testing

## Testing: Process



### Testing: Process

#### **Heuristic Evaluation: Violations**

- Consistency and standards
- Help and documentation
- User control and freedom



#### Testing: Process

## **Usability Testing: Participants and Process**

- UW students
- Protocol refined over time
- Biggest problems: creation screens, navigation, tutorial comprehension



#### Testing: Results

#### Most significant changes

- Addition and refinement of tutorial
- Finalizing cohesion and vocabulary
  - Action buttons
  - Creation screens
  - Improving workflow
- Final usability test was very smooth



## Final Paper Prototype



#### Final Paper Prototype





### Final Paper Prototype



#### Final Paper Prototype





## Digital Mockup

## Digi