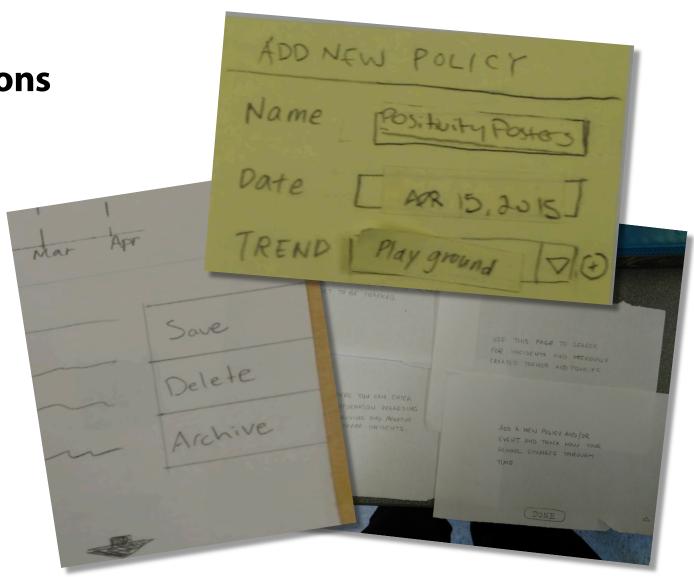

ecognize bullying related behavior trends and create and evaluate effective solutions.

#### The Problem

#### **Bullying Statistics**

- 30% of U.S. students have experienced bullying<sup>1</sup>
- 70-80% are affected at some time by bullying<sup>1</sup>
- Effects last into adulthood<sup>1</sup>
- Most prevalent in middle school<sup>2</sup>



#### Our Solution

#### **Schoolview**

- Enables teachers and administrators to gain insight into trends in negative student behavior
- Informs opportunities to intervene



# Initial Paper Prototype

## Initial Paper Prototype



## Task 1











## Task 2









## Testing

## Testing: Process



### Testing: Process

#### **Heuristic Evaluation: Violations**

- Consistency and standards
- Help and documentation
- User control and freedom



#### Testing: Process

## **Usability Testing: Participants and Process**

- UW students
- Protocol refined over time
- Biggest problems: creation screens, navigation, tutorial comprehension



#### Testing: Results

#### Most significant changes

- Addition and refinement of tutorial
- Finalizing cohesion and vocabulary
  - Action buttons
  - Creation screens
  - Improving workflow
- Final usability test was very smooth



## Final Paper Prototype



#### Final Paper Prototype





### Final Paper Prototype



#### Final Paper Prototype





## Digital Mockup

## Digital Mockup

#### **Overview**

Tool: Photoshop

- Challenges:
  - Styling
  - Color choice









## Task 1









Trend



Monitor Policies



Find



Settings

#### **Potential Trends**





**Keyword: Race Discrimina