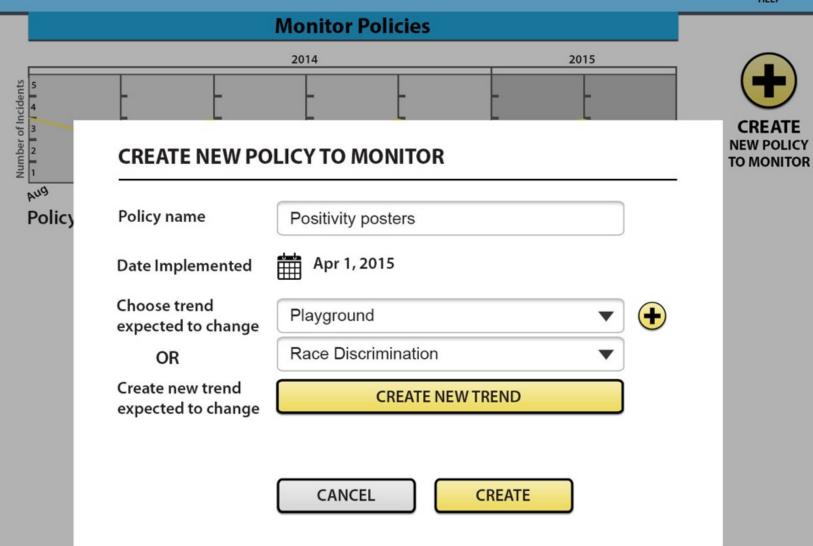

#### **Monitor Policies**

CREATE NEW POLICY TO MONITOR

Policy: Daily gratitude, Tracking by: Name calling

**Trend** 

Monitor Policies

Find

**Trend** 

Monitor Policies

Find

**Trend** 

Monitor Policies

Find

CREATE

Enter Incident

Trend

Monitor **Policies** 

Find

**Trend** 

Monitor Policies

Find

Trend

Monitor Policies

Find

Settings

#### **Monitor Policies**

Policy: Daily grattitude, Tracking by: Name calling

Policy: Positivity posters, Tracking by: Playground, Race Discrimination