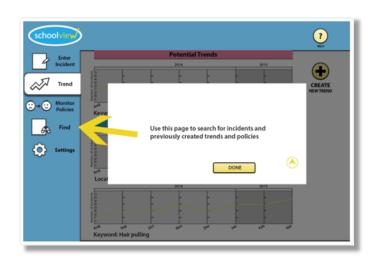

## Task 1

Trend

Monitor Policies

Find

Settings

#### **Potential Trends**

**Keyword: Race Discrimination** 

#### Subscribed

Location: Playground

Trend

Find

**Trend** 

Find

Trend

Find

Trend

Find

**Trend** 

Monitor Policies

Find

Settings

**Keyword: Race Discrimination** 

#### Subscribed

Location: Playground

**Trend** 

Monitor Policies

Find