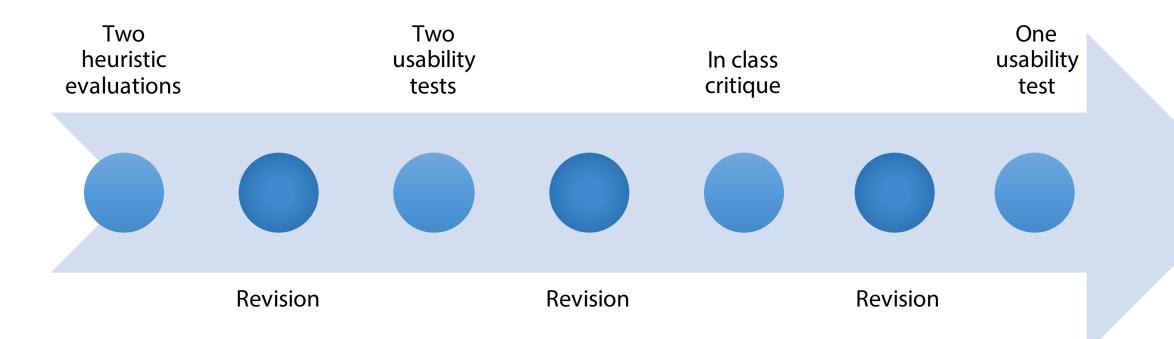

Ji Soo Yim

Web Development Storyboarding Project Manager User Researcher Designer Writer Storyboarding Empowering teachers and administrators to recognize bullying related behavior trends and create and evaluate effective solutions.

#### The Problem

#### **Bullying Statistics**

- 30% of U.S. students have experienced bullying<sup>1</sup>
- 70-80% are affected at some time by bullying<sup>1</sup>
- Effects last into adulthood<sup>1</sup>
- Most prevalent in middle school<sup>2</sup>



#### Our Solution

#### **Schoolview**

- Enables teachers and administrators to gain insight into trends in negative student behavior
- Informs opportunities to intervene



# Initial Paper Prototype

## Initial Paper Prototype



## Task 1











## Task 2









## Testing

## Testing: Process



### Testing: Process

#### **Heuristic Evaluation: Violations**

- Consistency and standards
- Help and documentation
- User control and freedom



#### Testing: Process

## **Usability Testing: Participants and Process**

- UW students
- Protocol refined over time
- Biggest problems: creation screens, navigation, tutorial comprehension



#### Testing: Results

#### Most significant changes

- Addition and refinement of tutorial
- Finalizing cohesion and vocabulary
  - Action buttons
  - Creation screens
  - Improving workflow
- Final usability test was very smooth



## Final Paper Prototype



#### Final Paper Prototype





### Final Paper Prototype



#### Final Paper Prototype





## Digital Mockup

## Digital Mockup

#### **Overview**

Tool: Photoshop

- Challenges:
  - Styling