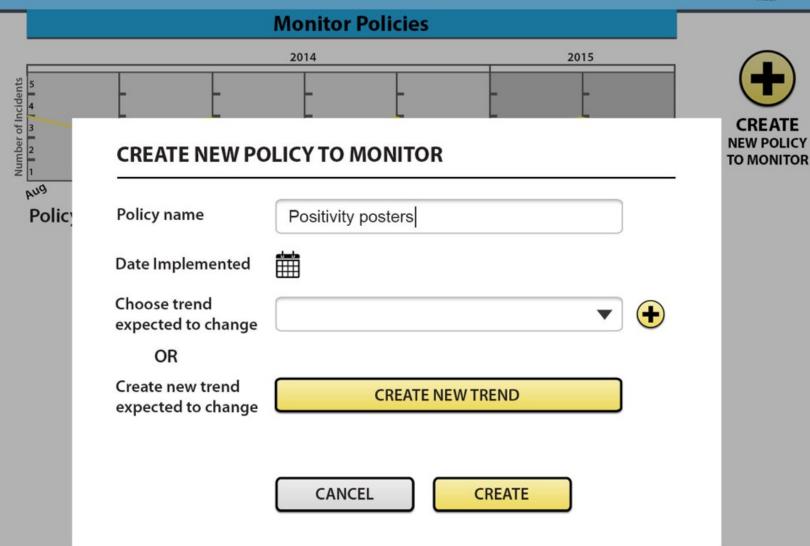

#### **Monitor Policies**

CREATE NEW POLICY TO MONITOR

Policy: Daily gratitude, Tracking by: Name calling

**Trend** 

Monitor Policies

Find

**Trend** 

Monitor Policies

Find

**Trend** 

Monitor Policies

Find

CREATE

Enter Incident

Trend

Monitor **Policies** 

Find

**Trend** 

Monitor Policies

Find

Trend

Monitor Policies

Find

Settings

#### **Monitor Policies**

Policy: Daily grattitude, Tracking by: Name calling

Policy: Positivity posters, Tracking by: Playground, Race Discrimination