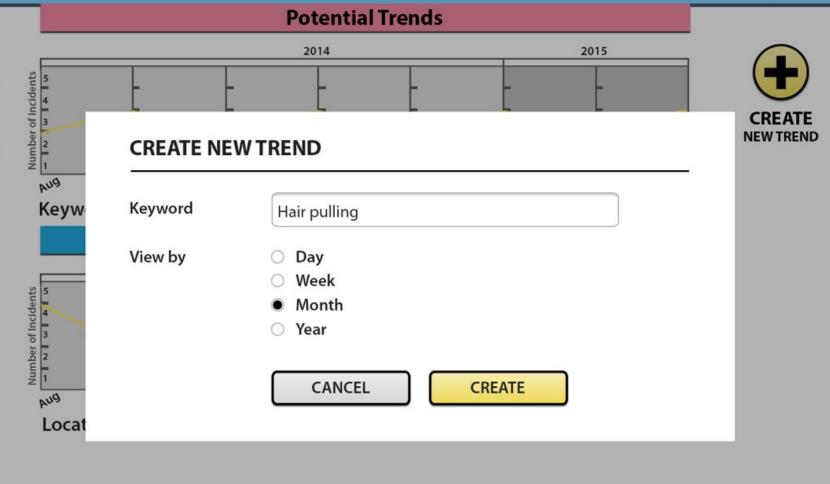

## Task 1

Trend

Monitor Policies

Find

Settings

#### **Potential Trends**

**Keyword: Race Discrimination** 