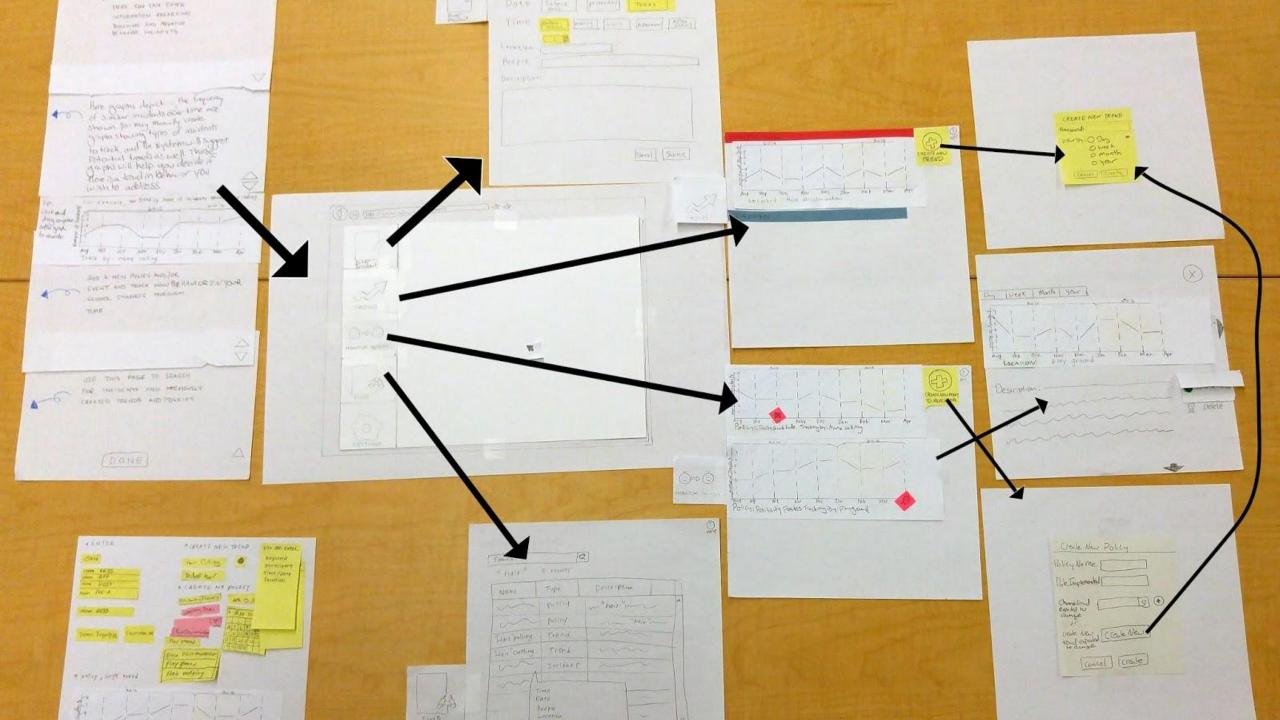

negative student behavior
- Informs opportunities to intervene



# Initial Paper Prototype

## Initial Paper Prototype



## Task 1











## Task 2









## Testing

## Testing: Process



### Testing: Process

#### **Heuristic Evaluation: Violations**

- Consistency and standards
- Help and documentation
- User control and freedom



#### Testing: Process

## **Usability Testing: Participants and Process**

- UW students
- Protocol refined over time
- Biggest problems: creation screens, navigation, tutorial comprehension



#### Testing: Results

#### Most significant changes

- Addition and refinement of tutorial
- Finalizing cohesion and vocabulary
  - Action buttons
  - Creation screens
  - Improving workflow
- Final usability test was very smooth



## Final Paper Prototype



#### Final Paper Prototype





### Final Paper Prototype



#### Final Paper Prototype





## Digital Mockup

## Digital Mockup

#### **Overview**

Tool: Photoshop

- Challenges:
  - Styling
  - Color choice









## Task 1









Trend



Monitor Policies



Find



Settings

#### **Potential Trends**





**Keyword: Race Discrimination** 

#### Subscribed



Location: Playground









Trend





Find













**Trend** 





Find













Trend





Find













Trend





Find













**Trend** 



Monitor Policies



Find



Settings







**Keyword: Race Discrimination** 

#### Subscribed



Location: Playground











**Trend** 



Monitor Policies



Find





## Task 2









Trend





Find



Settings

#### **Monitor Policies**



CREATE NEW P