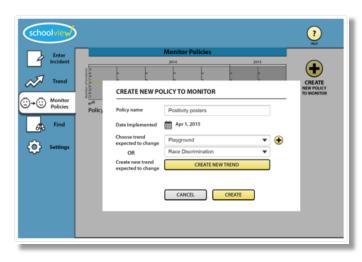

#### **Monitor Policies**

CREATE NEW POLICY TO MONITOR

Policy: Daily gratitude, Tracking by: Name calling

**Trend** 

Monitor Policies

Find

**Trend** 

Monitor Policies

#### **Monitor Policies**

Policy: Daily grattitude, Tracking by: Name calling

Policy: Positivity posters, Tracking by: Playground, Race Discrimination