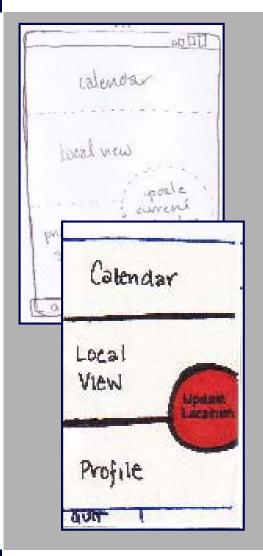

## CLUSTER

**Location-Based Mobile Social Networking** 

Manage all your identities from your phone.
Stay connected to your social network from anywhere.

Designed through an iterative process involving several user-tested prototypes of increasing fidelity, Cluster makes social networking mobile and lets you share your location with all, some, or none of your friends.

## <u>Features</u>

**Shared Calendaring** 

**Local Search** 

**Social Profile Management** 

Messaging

Selective Location Broadcast

**Event Management** 

Status Updates