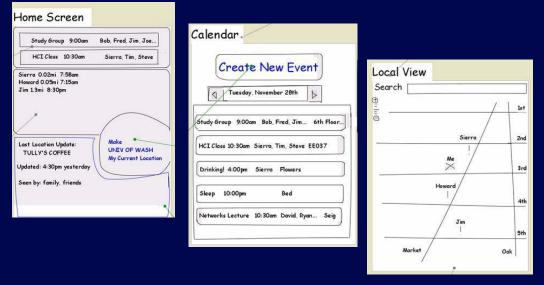

## CLUSTER

**Location-Based Mobile Social Networking** 

Manage all your identities from your phone.
Stay connected to your social network from anywhere.

Designed through an iterative process involving several user-tested prototypes of increasing fidelity, Cluster makes social networking mobile and lets you share your location with all, some, or none of your friends.

## <u>Features</u>

**Shared Calendaring** 

**Local Search** 

**Social Profile Management** 

Messaging

Selective Location Broadcast

**Event Management** 

Status Updates