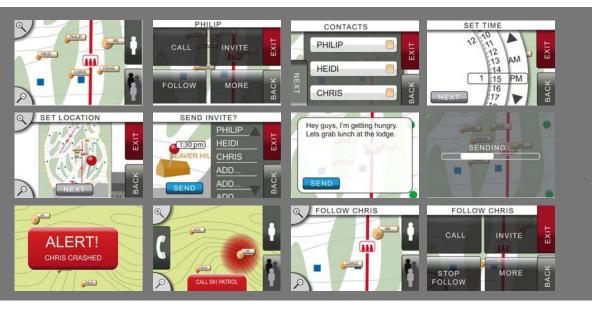

## **Overview**

Our mission is to create a device to lets friends have more fun as a group and be safer when they're out skiing or boarding, especially in the backcountry.

Skiing and Snowboarding are lots of fun, especially with your friends. But the best snow is in the trees. It's hard to keep track of your friends when you scatter out to the far corners of the ski area. Enter BuddyMap! A wrist mounted, location aware device that lets you easily keep track of your friends, and communicate and coordinate with them. BuddyMap's basic display is a map which shows you and your friends, and lets you initiate a number of different kinds of communication with them.

## **Our Solution**

Live Position Mapping Quick Communication Group Coordination Crash Alerts Touch and Voice Interaction Follow Mode