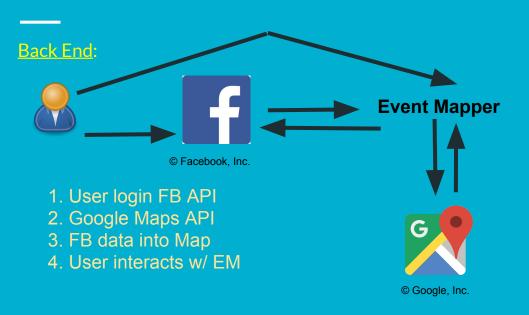

## **Application Architecture & Challenges**

Front End: - Map w/ listings controlled by 'Search Filters'

- Event
- User Profile
- Settings