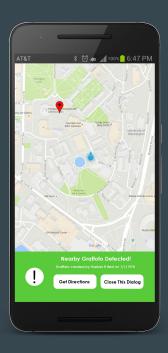

#### How it works:

- Create a new 'Graffoto Wall' anywhere.
- Add your own Graffoto to the wall by pointing your phone camera at a nearby flat surface & drawing on it.
- Other users can view the wall to see your Graffoto and add their own!

- Real-Time AR graffiti anywhere
- Social Features: See other users' nearby Graffotos, save your own.
- Helps resolve conflicts & issues caused by graffiti
- Allows street artists to express themselves without running afoul of property owners or the law

### **Technology & Challenges**

Technology for major parts of project already exists:

- Google Maps API for Graffoto wall locations
- SQL Server for management of users' Graffotos
- AR libraries targeting android such as ARToolkit