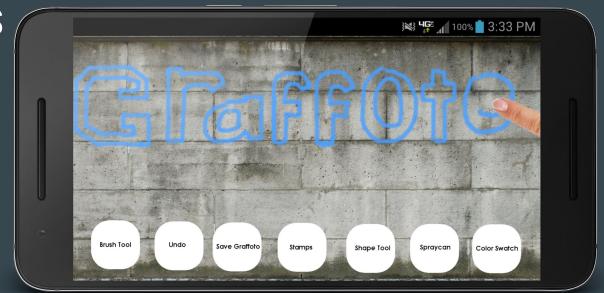

#### How it works:

- Create a new 'Graffoto Wall' anywhere.
- Add your own Graffoto to the wall by pointing your phone camera at a nearby flat surface & drawing on it.
- Other users can view the wall to see your Graffoto and add their own!

- Real-Time AR graffiti anywhere
- Social Features: See other users' nearby Graffotos, save your own.
- Helps resolve conflicts & issues caused by graffiti
- Allows street artists to express themselves without running afoul of property owners or the law