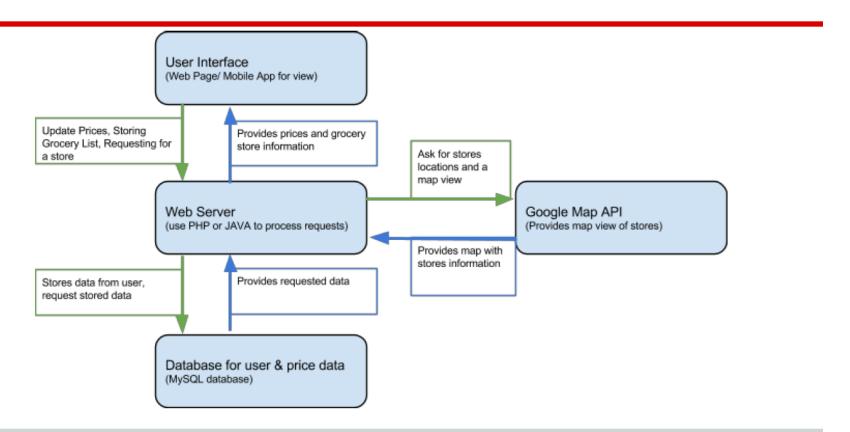

| Find a Store | My Account | Contact U₅ |  |
|------|--------------|------------|------------|--|
|------|--------------|------------|------------|--|

## Your Grocery List

| Items      |         | Price |
|------------|---------|-------|
| Navel Orar | \$10.23 |       |
| Gallon Who | \$3.55  |       |
| White Onio | \$3.12  |       |
| Coca Cola  | \$6.99  |       |
| Item x3    | \$10.10 |       |
| Item x1    | \$3.14  |       |
|            |         |       |
|            |         |       |
|            |         |       |
|            |         | ••••• |



Safeway Seattle 123 CSE street Seattle, WA 98105 (206) 314 1234 info@safeway.com

Total Price: \$128.11

convenient store with low price for your items!

Tsz Fung Cheung (tfcheung)
Panji Wisesa (panjiw)

## **Architecture**



## **Challenges and Risks**

Data collection and validation

- Difficulty of real world testing

Use of new technology