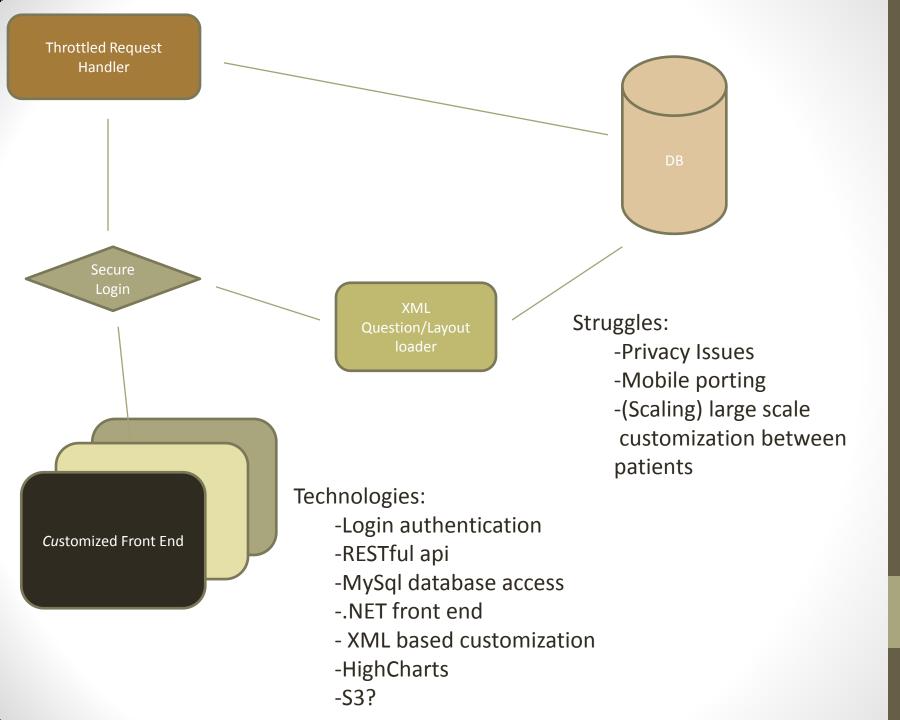

## **Explanation and Design**

- Psych Assistant provides an interface for Medical Professionals to maintain "diary entries" for patients
  - Allows for highly personalized display layouts for patients
  - Scenario dependent questions/layouts on a per client basis
- Important for clients to view incremental improvement/triggers for varying emotional states
- Important for clinicians to track progress, and maintain patient-oriented files on record

## Motivation

- There is a currently significant need for a secure and consistent system for recording off-site psychiatric sessions
- Provides an opportunity to work on a project that will be directly beneficial to many people
- Open for increased functionality, and a chance to solve an interesting problem in scaling and security