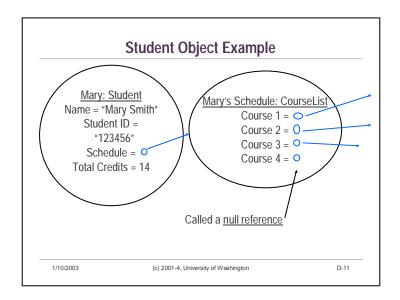

|           | CSE 142                              |     |
|-----------|--------------------------------------|-----|
|           | Objects and Classes                  |     |
|           |                                      |     |
|           |                                      |     |
| 1/10/2003 | (c) 2001-4, University of Washington | D-1 |





















| Mary Smit | h, Student ID   | : 123456  |                                      |
|-----------|-----------------|-----------|--------------------------------------|
| Schedule: |                 |           |                                      |
| CSE 142   | Course ID: 2520 | 4 credits | Guggenheim 224<br>room capacity: 275 |
| MATH 120  | Course ID: 5009 | 5 credits | Mary Gates 095<br>room capacity: 40  |
| MUSIC 160 | Course ID: 5669 | 5 credits | Music 126<br>room capacity: 220      |
|           |                 |           | Toom capacity. 220                   |
|           |                 |           |                                      |

| Example: Joe |                 |                            |                                      |      |  |  |  |  |
|--------