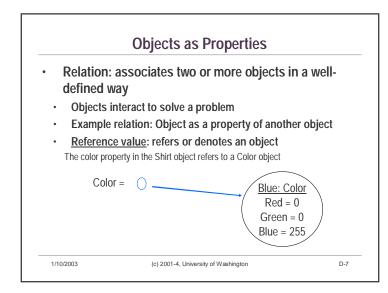

|           | CSE 142                              |     |
|-----------|--------------------------------------|-----|
|           | Objects and Classes                  |     |
|           |                                      |     |
|           |                                      |     |
| 1/10/2003 | (c) 2001-4, University of Washington | D-1 |





















| Mary Smit | h, Student ID   | : 123456  |                                      |
|-----------|-----------------|-----------|--------------------------------------|
| Schedule: |                 |           |                                      |
| CSE 142   | Course ID: 2520 | 4 credits | Guggenheim 224<br>room capacity: 275 |
| MATH 120  | Course ID: 5009 | 5 credits | Mary Gates 095<br>room capacity: 40  |
| MUSIC 160 | Course ID: 5669 | 5 credits | Music 126<br>room capacity: 220      |
|           |                 |           | Toom capacity. 220                   |
|           |                 |           |                                      |

| Example: Joe |                 |                            |                                      |      |  |  |  |  |
|