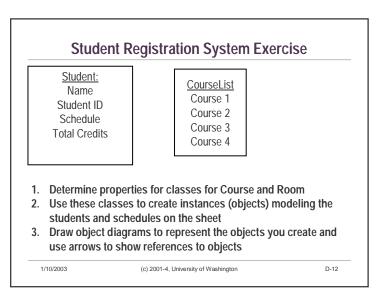

|           | CSE 142                              |     |
|-----------|--------------------------------------|-----|
|           | Objects and Classes                  |     |
|           |                                      |     |
|           |                                      |     |
| 1/10/2003 | (c) 2001-4, University of Washington | D-1 |





















| Mary Smit | h, Student ID   | : 123456  |                                      |
|-----------|-----------------|-----------|--------------------------------------|
| Schedule: |                 |           |                                      |
| CSE 142   | Course ID: 2520 | 4 credits | Guggenheim 224<br>room capacity: 275 |
| MATH 120  | Course ID: 5009 | 5 credits | Mary Gates 095<br>room capacity: 40  |
| MUSIC 160 | Course ID: 5669 | 5 credits | Music 126<br>room capacity: 220      |
|           |                 |           | Toom capacity. 220                   |
|           |                 |           |                                      |

| Example: Joe |                 |                            |                                      |      |  |  |  |  |
|----------