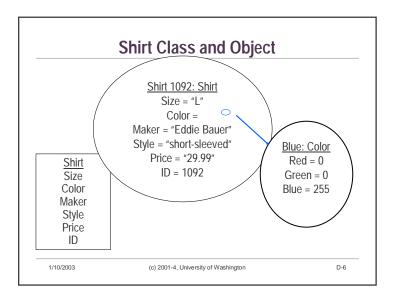

|           | CSE 142                              |     |
|-----------|--------------------------------------|-----|
|           | Objects and Classes                  |     |
|           |                                      |     |
|           |                                      |     |
| 1/10/2003 | (c) 2001-4, University of Washington | D-1 |





















| Mary Smit | h, Student ID   | : 123456  |                                      |
|-----------|-----------------|-----------|--------------------------------------|
| Schedule: |                 |           |                                      |
| CSE 142   | Course ID: 2520 | 4 credits | Guggenheim 224<br>room capacity: 275 |
| MATH 120  | Course ID: 5009 | 5 credits | Mary Gates 095<br>room capacity: 40  |
| MUSIC 160 | Course ID: 5669 | 5 credits | Music 126<br>room capacity: 220      |
|           |                 |           | Toom capacity. 220                   |
|           |                 |           |                                      |

| Example: Joe |                 |                            |                                      |      |  |  |  |  |