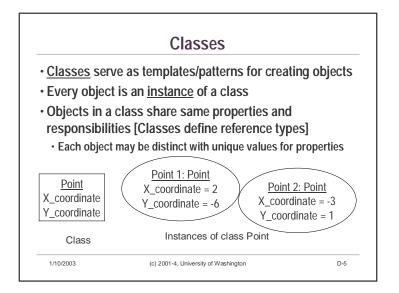

|           | CSE 142                              |     |
|-----------|--------------------------------------|-----|
|           | Objects and Classes                  |     |
|           |                                      |     |
|           |                                      |     |
| 1/10/2003 | (c) 2001-4, University of Washington | D-1 |





















| Mary Smit | h, Student ID   | : 123456  |                                      |
|-----------|-----------------|-----------|--------------------------------------|
| Schedule: |                 |           |                                      |
| CSE 142   | Course ID: 2520 | 4 credits | Guggenheim 224<br>room capacity: 275 |
| MATH 120  | Course ID: 5009 | 5 credits | Mary Gates 095<br>room capacity: 40  |
| MUSIC 160 | Course ID: 5669 | 5 credits | Music 126<br>room capacity: 220      |
|           |                 |           | Toom capacity. 220                   |
|           |                 |           |                                      |

| Example: Joe |                 |                            |                                      |      |  |  |  |