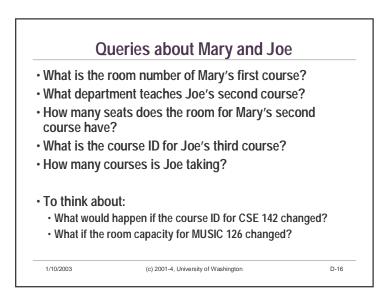

| Mary Smit | h, Student ID   | : 123456  |                                      |
|-----------|-----------------|-----------|--------------------------------------|
| Schedule: |                 |           |                                      |
| CSE 142   | Course ID: 2520 | 4 credits | Guggenheim 224<br>room capacity: 275 |
| MATH 120  | Course ID: 5009 | 5 credits | Mary Gates 095<br>room capacity: 40  |
| MUSIC 160 | Course ID: 5669 | 5 credits | Music 126<br>room capacity: 220      |
|           |                 |           | Toom capacity. 220                   |
|           |                 |           |                                      |

| Example: Joe |                 |                            |                                      |      |  |  |  |  |
|--------------|-----------------|----------------------------|--------------------------------------|------|--|--|--|--|
| Joe Johns    | on, Student ID  | ): 234567                  |                                      |      |  |  |  |  |
| Schedule:    |                 |                            |                                      |      |  |  |  |  |
| MATH 120     | Course ID: 5009 | 5 credits                  | Mary Gates 095<br>room capacity: 40  |      |  |  |  |  |
| CSE 142      | Course ID: 2520 | 4 credits                  | Guggenheim 224<br>room capacity: 275 |      |  |  |  |  |
| MUSIC 310    | Course ID: 4216 | 4 credits                  | Music 126<br>room capacity: 220      |      |  |  |  |  |
| DANCE 105    | Course ID: 2655 | 2 credits                  | Meany 267<br>room capacity: 45       |      |  |  |  |  |
|              |                 |                            |                                      |      |  |  |  |  |
| 1/10/2003    | (c) 2001-4      | , University of Washington |                                      | D-14 |  |  |  |  |