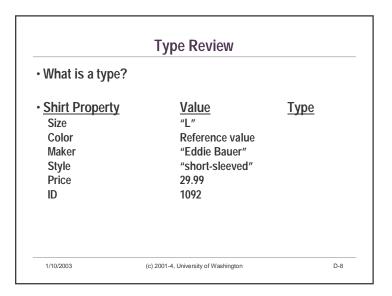

|           | CSE 142                              |     |
|-----------|--------------------------------------|-----|
|           | Objects and Classes                  |     |
|           |                                      |     |
|           |                                      |     |
| 1/10/2003 | (c) 2001-4, University of Washington | D-1 |





















| Mary Smit | h, Student ID   | : 123456  |                                      |
|-----------|-----------------|-----------|--------------------------------------|
| Schedule: |                 |           |                                      |
| CSE 142   | Course ID: 2520 | 4 credits | Guggenheim 224<br>room capacity: 275 |
| MATH 120  | Course ID: 5009 | 5 credits | Mary Gates 095<br>room capacity: 40  |
| MUSIC 160 | Course ID: 5669 | 5 credits | Music 126<br>room capacity: 220      |
|           |                 |           | Toom capacity. 220                   |
|           |                 |           |                                      |

| Example: Joe |                 |                            |                                      |      |  |  |  |  |
|--