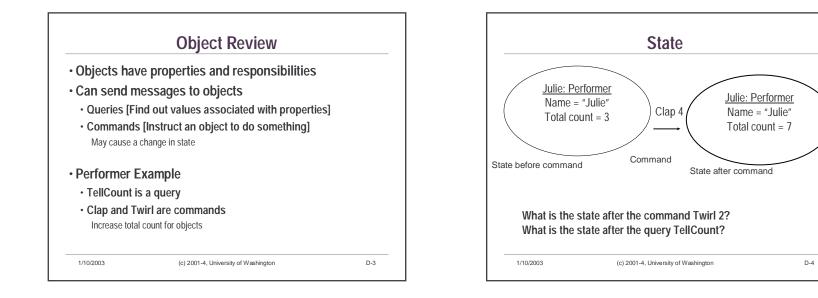

|           | CSE 142                              |     |
|-----------|--------------------------------------|-----|
|           | Objects and Classes                  |     |
|           |                                      |     |
|           |                                      |     |
| 1/10/2003 | (c) 2001-4, University of Washington | D-1 |





















| Mary Smit | h, Student ID   | : 123456  |                                      |
|-----------|-----------------|-----------|--------------------------------------|
| Schedule: |                 |           |                                      |
| CSE 142   | Course ID: 2520 | 4 credits | Guggenheim 224<br>room capacity: 275 |
| MATH 120  | Course ID: 5009 | 5 credits | Mary Gates 095<br>room capacity: 40  |
| MUSIC 160 | Course ID: 5669 | 5 credits | Music 126<br>room capacity: 220      |
|           |                 |           | Toom capacity. 220                   |
|           |                 |           |                                      |

| Example: Joe |                 |                            |                                      |      |  |  |