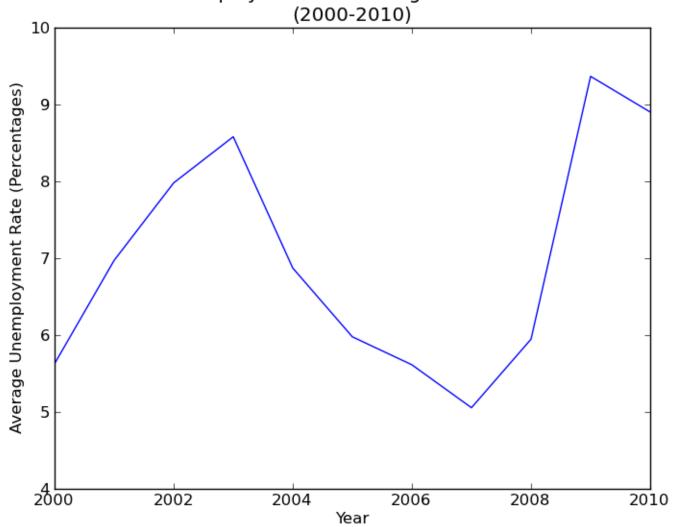

## URBAN GROWTH AND UNEMPLOYMENT

Thomas Nolan

## **Motivation:** Based on trends in the growth of cities, is it possible to plan for concomitant unemployment increases?

**Research Question (Primary):** How can we describe the relationship between urban growth and unemployment in Washington State?

**Research Question (Secondary):** How could this research be refined in terms of time-scale?

## **Research Question (Primary): Results**

Unemployment and Urban Growth in Washington Counties (2000-2010)



Pearson Correlation Coefficient: 0.26034262481174902

## Research Question (Secondary): Results Unemployment in Washington Counties