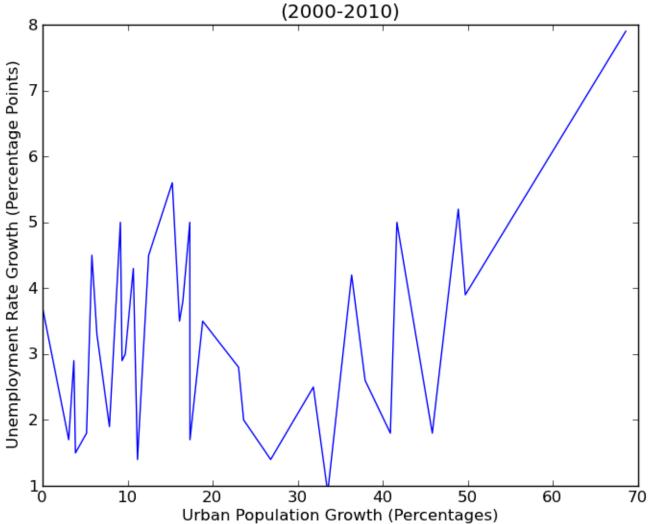

## **Research Question (Primary): Results**

Unemployment and Urban Growth in Washington Counties (2000-2010)

Pearson Correlation Coefficient: 0.26034262481174902