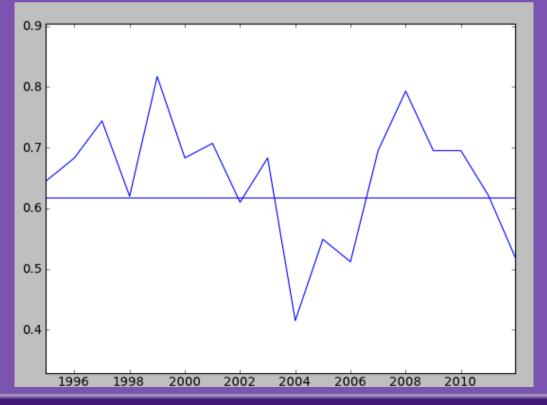

#### • Goal:

Find a method to properly analyze the Lakers' performance and see how their performance compares to their history.

#### • Step 1:

Calculate their average performance in their entire history and use it as a reference.

Choose statistics within 20% of each other.

Validate average stats

#### • Step 2:

Compare average statistics to this season and see if their performance has dropped below average.

#### • Step 3:

Compare average statistics from championship years to current season.