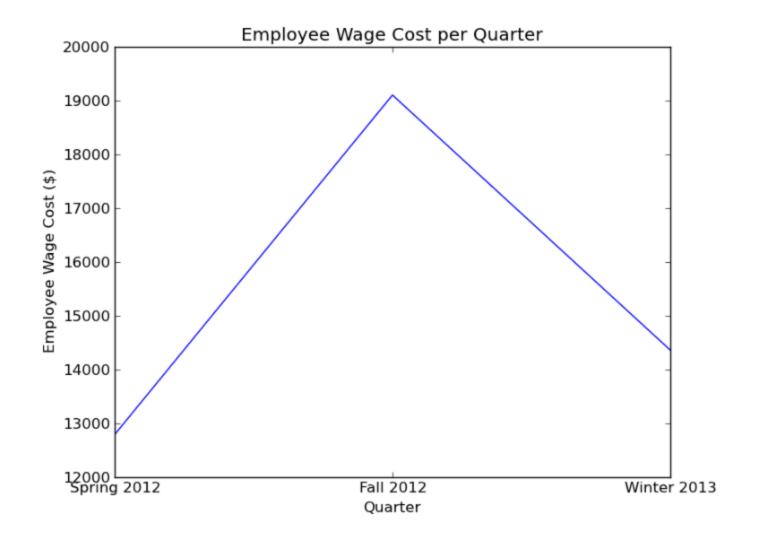

# Motivations

| Before Program                                                                           | After Program                                                                               |
|------------------------------------------------------------------------------------------|---------------------------------------------------------------------------------------------|
| Evaluations consist of<br>employee self-evaluations<br>and evaluations by<br>supervisors | Evaluations for employees<br>are written by the co-<br>workers they work most<br>often with |
| No easy way to track total spending on employee wages over time                          | Can compare spending on<br>employee wages over<br>time by looking at graph                  |

# Employee Wage Costs Fluctuate Over Time