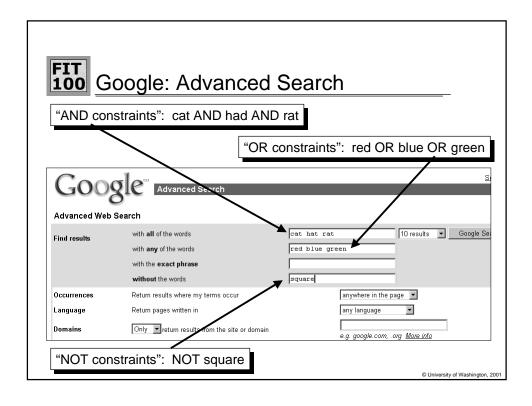

Both words must be present: AND At least one of the words be present: OR

The word(s) must be absent: NOT