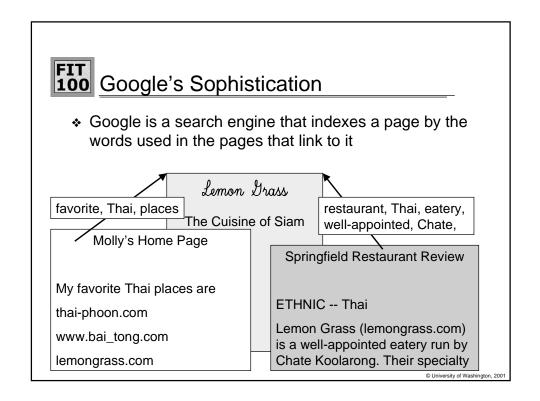

## Search Engines

\* A Search Engine is a program that performs two basic functions:

> "Crawls the Internet" building an index of URLs and key terms that characterize the content of the page

> "Lists the URLs" associated with a given set of key word terms according to the index

- Crawling is an ongoing activity to keep up with newly added pages and to prune broken links
- Listing is performed on demand from users

The effectiveness of a search engine is related to the amount of the Internet that it has "seen" and how discriminating its index is