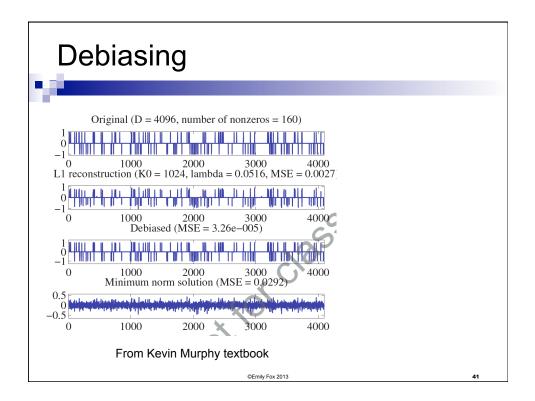

|

































| LASSO Example |                 |        |       |
|---------------|-----------------|--------|-------|
| Term          | Least Squares   | Ridge  | Lasso |
| Intercept     | 2.465           | 2.452  | 2.468 |
| lcavol        | 0.680           | 0.420  | 0.533 |
| lweight       | 0.263           | 0.238  | 0.169 |
| age           | -0.141          | -0.046 |       |
| lbph          | 0.210           | 0.162  | 0.002 |
| svi           | 0.305           | 0.227  | 0.094 |
| lcp           | -0.288          | 0.000  |       |
| gleason       | -0.021          | 0.040  |       |
| pgg45         | 0.267           | 0.133  |       |
|               |                 |        |       |
|               | ©Emily Fox 2013 |        |       |