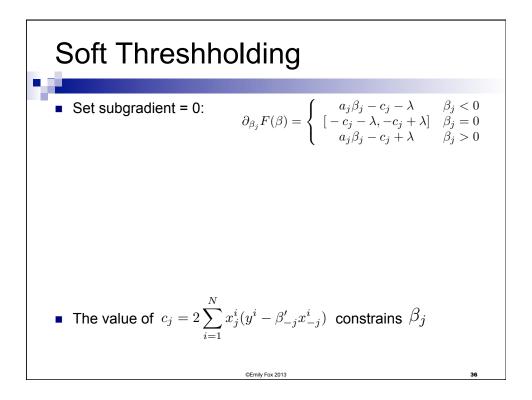

|
| Semantic feature values: " <b>airplane</b> "<br>0.8673, ride<br>0.2891, see<br>0.2851, say<br>0.1689, near<br>0.1228, open<br>0.0883, hear<br>0.0771, run<br>0.0749, lift<br><br>0.0049, smell<br>0.0010, wear |
| 0.0000, taste<br>0.0000, rub<br>0.0000, manipulate                                                                                                                                                             |
|                                                                                                                                                                                                                |

































| LASSO Example |                 |        |       |
|---------------|-----------------|--------|-------|
| Term          | Least Squares   | Ridge  | Lasso |
| Intercept     | 2.465           | 2.452  | 2.468 |
| lcavol        | 0.680           | 0.420  | 0.533 |
| lweight       | 0.263           | 0.238  | 0.169 |
| age           | -0.141          | -0.046 |       |
| lbph          | 0.210           | 0.162  | 0.002 |
| svi           | 0.305           | 0.227  | 0.094 |
| lcp           | -0.288          | 0.000  |       |
| gleason       | -0.021          | 0.040  |       |
| pgg45         | 0.267           | 0.133  |       |
|               |                 |        |       |
|               | ©Emily Fox 2013 |        |       |