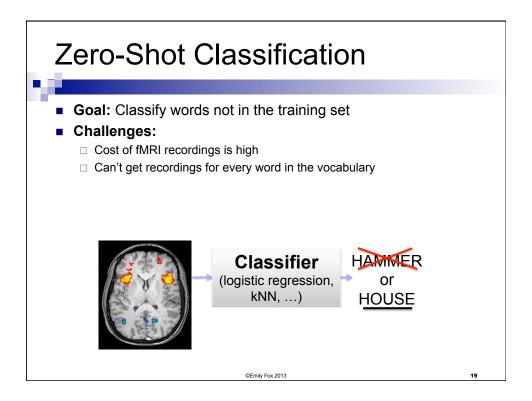

| res                                                                                                                                                                                                            |
|----------------------------------------------------------------------------------------------------------------------------------------------------------------------------------------------------------------|
|                                                                                                                                                                                                                |
| Semantic feature values: " <b>airplane</b> "<br>0.8673, ride<br>0.2891, see<br>0.2851, say<br>0.1689, near<br>0.1228, open<br>0.0883, hear<br>0.0771, run<br>0.07