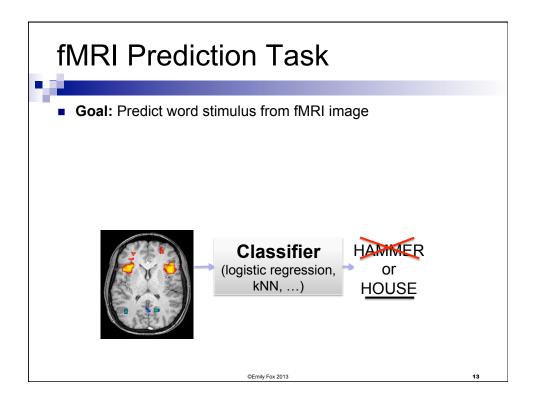

| res                                                                                                                                                                                                            |
|----------------------------------------------------------------------------------------------------------------------------------------------------------------------------------------------------------------|
|                                                                                                                                                                                                                |
| Semantic feature values: " <b>airplane</b> "<br>0.8673, ride<br>0.2891, see<br>0.2851, say<br>0.1689, near<br>0.1228, open<br>0.0883, hear<br>0.0771,