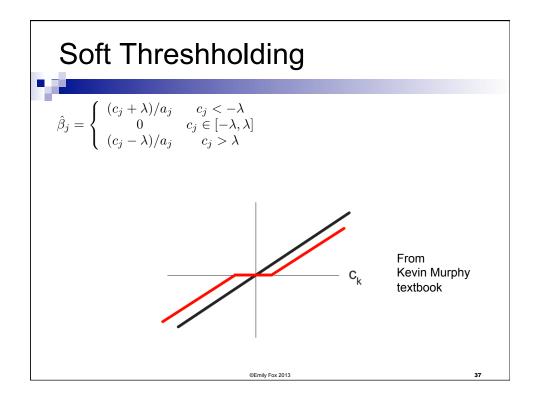

|
| Semantic feature values: " <b>airplane</b> "<br>0.8673, ride<br>0.2891, see<br>0.2851, say<br>0.1689, near<br>0.1228, open<br>0.0883, hear<br>0.0771, run<br>0.0749, lift<br><br>0.0049, smell<br>0.0010, wear |
| 0.0000, taste<br>0.0000, rub<br>0.0000, manipulate                                                                                                                                                             |
|                                                                                                                                                                                                                |

































| LASSO Example |                 |        |       |
|---------------|-----------------|--------|-------|
| Term          | Least Squares   | Ridge  | Lasso |
| Intercept     | 2.465           | 2.452  | 2.468 |
| lcavol        | 0.680           | 0.420  | 0.533 |
| lweight       | 0.263           | 0.238  | 0.169 |
| age           | -0.141          | -0.046 |       |
| lbph          | 0.210           | 0.162  | 0.002 |
| svi           | 0.305           | 0.227  | 0.094 |
| lcp           | -0.288          | 0.000  |       |
| gleason       | -0.021          | 0.040  |       |
| pgg45         | 0.267           | 0.133  |       |
|               |                 |        |       |
|               | ©Emily Fox 2013 |        |       |