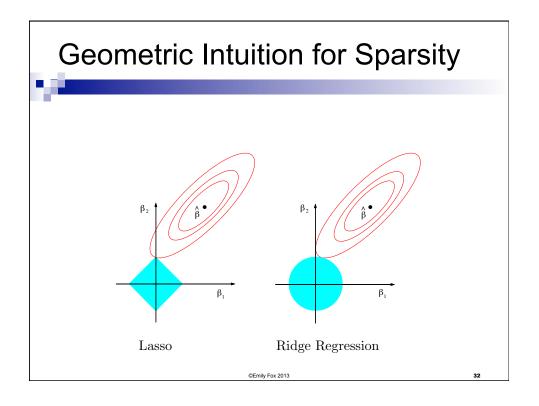

|
| Semantic feature values: " <b>airplane</b> "<br>0.8673, ride<br>0.2891, see<br>0.2851, say<br>0.1689, near<br>0.1228, open<br>0.0883, hear<br>0.0771, run<br>0.0749, lift<br><br>0.0049, smell<br>0.0010, wear |
| 0.0000, taste<br>0.0000, rub<br>0.0000, manipulate                                                                                                                                                             |
|                                                                                                                                                                                                                |

































| LASSO Example |                 |        |       |
|---------------|-----------------|--------|-------|
| Term          | Least Squares   | Ridge  | Lasso |
| Intercept     | 2.465           | 2.452  | 2.468 |
| lcavol        | 0.680           | 0.420  | 0.533 |
| lweight       | 0.263           | 0.238  | 0.169 |
| age           | -0.141          | -0.046 |       |
| lbph          | 0.210           | 0.162  | 0.002 |
| svi           | 0.305           | 0.227  | 0.094 |
| lcp           | -0.288          | 0.000  |       |
| gleason       | -0.021          | 0.040  |       |
| pgg45         | 0.267           | 0.133  |       |
|               |                 |        |       |
|               | ©Emily Fox 2013 |        |       |