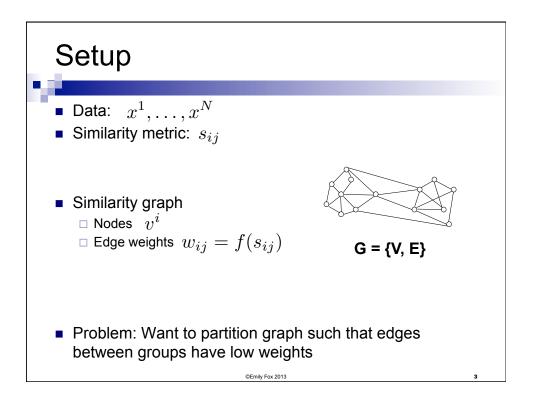

| res                                                                                                                                                                                                            |
|----------------------------------------------------------------------------------------------------------------------------------------------------------------------------------------------------------------|
|                                                                                                                                                                                                                |
| Semantic feature values: " <b>airplane</b> "<br>0.8673, ride<br>0.2891, see<br>0.2851, say<br>0.1689, near<br>0.1228, open<br>0.0