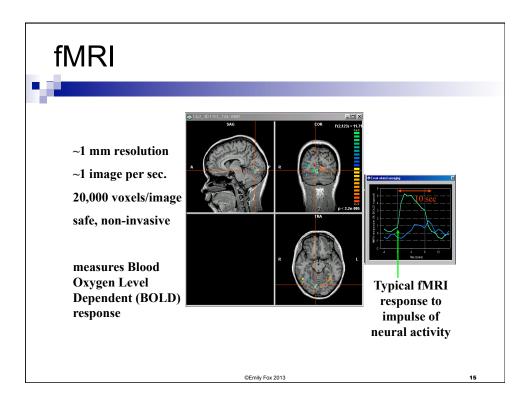

| res                                                                                                                                                                                                            |
|----------------------------------------------------------------------------------------------------------------------------------------------------------------------------------------------------------------|
|                                                                                                                                                                                                                |
| Semantic feature values: " <b>airplane</b> "<br>0.8673, ride<br>0.2891, see<br>0.2851, say<br>0.1689, near<br>0.1228, open<br>0.0883, hear<br>0.0771, run