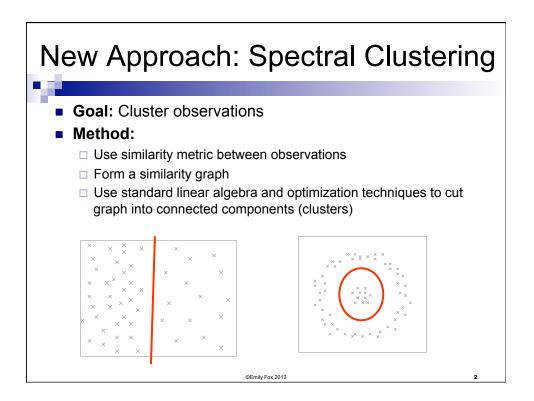

| res                                                                                                                                                                                                            |
|----------------------------------------------------------------------------------------------------------------------------------------------------------------------------------------------------------------|
|                                                                                                                                                                                                                |
| Semantic feature values: " <b>airplane</b> "<br>0.8673, ride<br>0.2891, see<br>0.2851, say<br>0.1689, near<br>0.1228, open<br>0