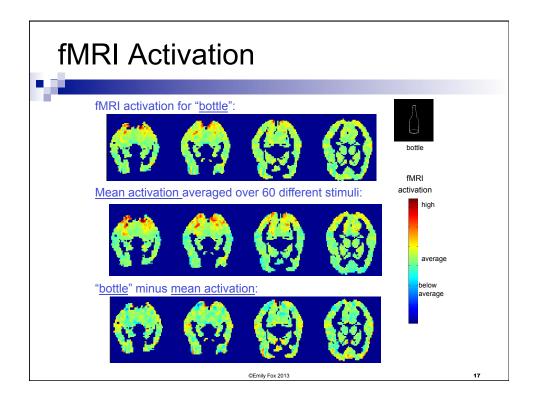

| res                                                                                                                                                                                                            |
|----------------------------------------------------------------------------------------------------------------------------------------------------------------------------------------------------------------|
|                                                                                                                                                                                                                |
| Semantic feature values: " <b>airplane</b> "<br>0.8673, ride<br>0.2891, see<br>0.2851, say<br>0.1689, near<br>0.1228, open<br>0.0883, hear<br>0.0771, run<br>