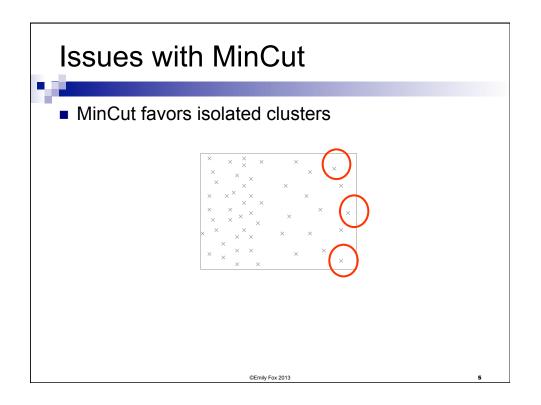

| res                                                                                                                                                                                                            |
|----------------------------------------------------------------------------------------------------------------------------------------------------------------------------------------------------------------|
|                                                                                                                                                                                                                |
| Semantic feature values: " <b>airplane</b> "<br>0.8673, ride<br>0.2891, see<br>0.2851, say<br>0.1689, near<br>0.1228, open<br>0.0883,