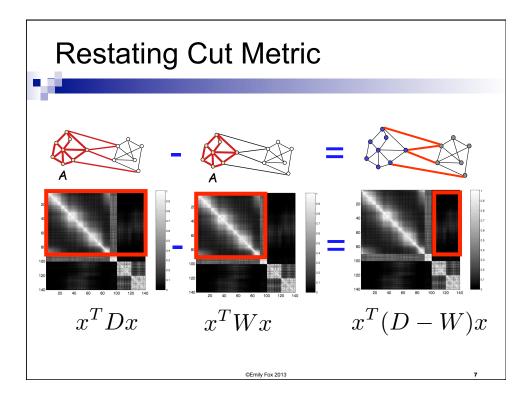

| res                                                                                                                                                                                                            |
|----------------------------------------------------------------------------------------------------------------------------------------------------------------------------------------------------------------|
|                                                                                                                                                                                                                |
| Semantic feature values: " <b>airplane</b> "<br>0.8673, ride<br>0.2891, see<br>0.2851, say<br>0.1689, near<br>0.1228, open<br>0.0883, hea