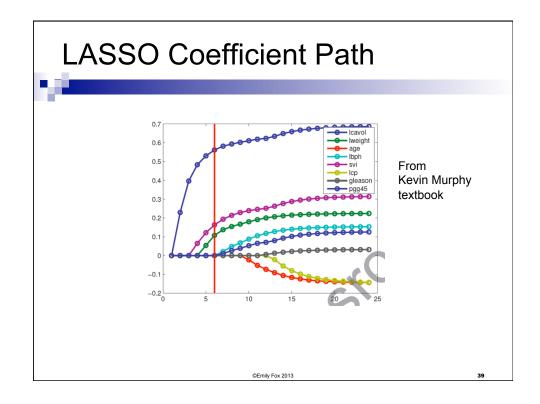

| LASSO Example |                 |        |       |
|---------------|-----------------|--------|-------|
| Term          | Least Squares   | Ridge  | Lasso |
| Intercept     | 2.465           | 2.452  | 2.468 |
| lcavol        | 0.680           | 0.420  | 0.533 |
| lweight       | 0.263           | 0.238  | 0.169 |
| age           | -0.141          | -0.046 |       |
| lbph          | 0.210           | 0.162  | 0.002 |
| svi           | 0.305           | 0.227  | 0.094 |
| lcp           | -0.288          | 0.000  |       |
| gleason       | -0.021          | 0.040  |       |
| pgg45         | 0.267           | 0.133  |       |
|               |                 |        |       |
|               | ©Emily Fox 2013 |        |       |