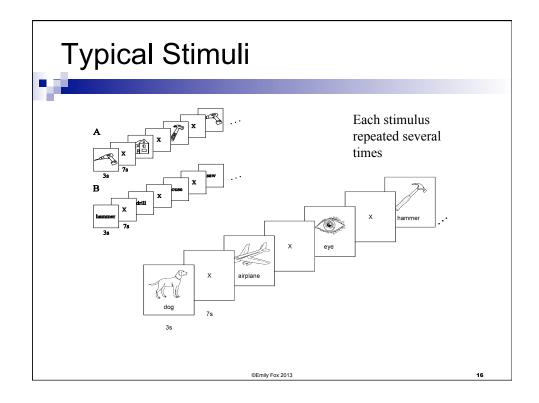

| res                                                                                                                                                                                                            |
|----------------------------------------------------------------------------------------------------------------------------------------------------------------------------------------------------------------|
|                                                                                                                                                                                                                |
| Semantic feature values: " <b>airplane</b> "<br>0.8673, ride<br>0.2891, see<br>0.2851, say<br>0.1689, near<br>0.1228, open<br>0.0883, hear<br>0.0771, run<b