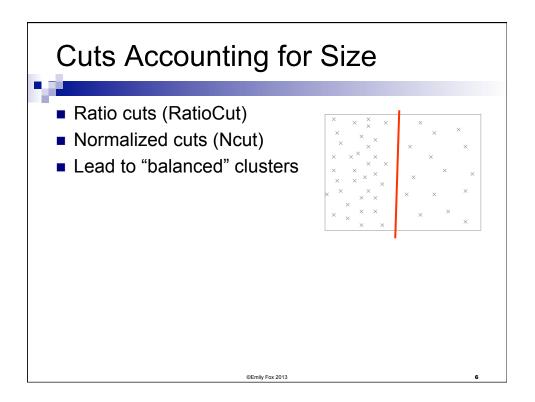

| res                                                                                                                                                                                                            |
|----------------------------------------------------------------------------------------------------------------------------------------------------------------------------------------------------------------|
|                                                                                                                                                                                                                |
| Semantic feature values: " <b>airplane</b> "<br>0.8673, ride<br>0.2891, see<br>0.2851, say<br>0.1689, near<br>0.1228, open<br>0.0883, h