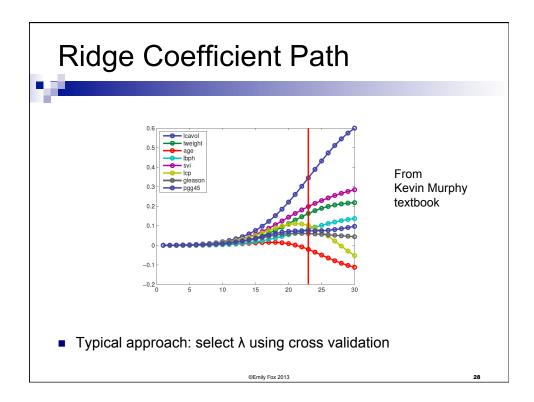

|
| Semantic feature values: " <b>airplane</b> "<br>0.8673, ride<br>0.2891, see<br>0.2851, say<br>0.1689, near<br>0.1228, open<br>0.0883, hear<br>0.0771, run<br>0.0749, lift<br><br>0.0049, smell<br>0.0010, wear |
| 0.0000, taste<br>0.0000, rub<br>0.0000, manipulate                                                                                                                                                             |
|                                                                                                                                                                                                                |

































| LASSO Example |                 |        |       |
|---------------|-----------------|--------|-------|
| Term          | Least Squares   | Ridge  | Lasso |
| Intercept     | 2.465           | 2.452  | 2.468 |
| lcavol        | 0.680           | 0.420  | 0.533 |
| lweight       | 0.263           | 0.238  | 0.169 |
| age           | -0.141          | -0.046 |       |
| lbph          | 0.210           | 0.162  | 0.002 |
| svi           | 0.305           | 0.227  | 0.094 |
| lcp           | -0.288          | 0.000  |       |
| gleason       | -0.021          | 0.040  |       |
| pgg45         | 0.267           | 0.133  |       |
|               |                 |        |       |
|               | ©Emily Fox 2013 |        |       |