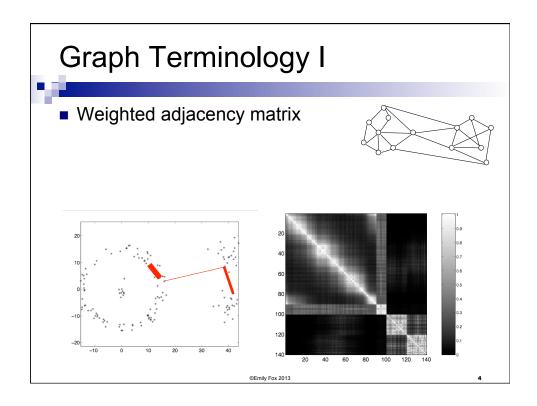

| res                                                                                                                                                                                                            |
|----------------------------------------------------------------------------------------------------------------------------------------------------------------------------------------------------------------|
|                                                                                                                                                                                                                |
| Semantic feature values: " <b>airplane</b> "<br>0.8673, ride<br>0.2891, see<br>0.2851, say<br>0.1689, near<br>0.1228, open<br>0.088