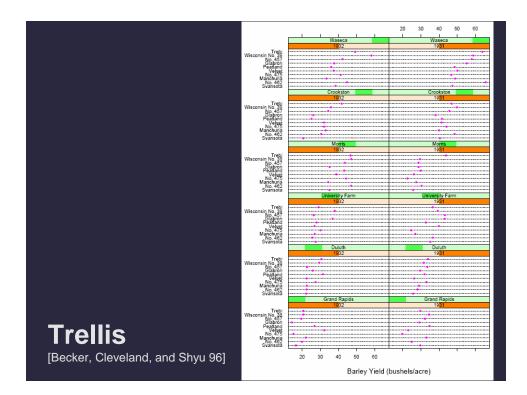

| cessing, Bertin 81]                               |













### Summary

Most visualizations are interactive

Even passive media elicit interactions

### Good visualizations are task dependant

- Choose the right space...
- Pick the right interaction technique...

### Human factors are important

- Leverage human strength
- Assist human limitation