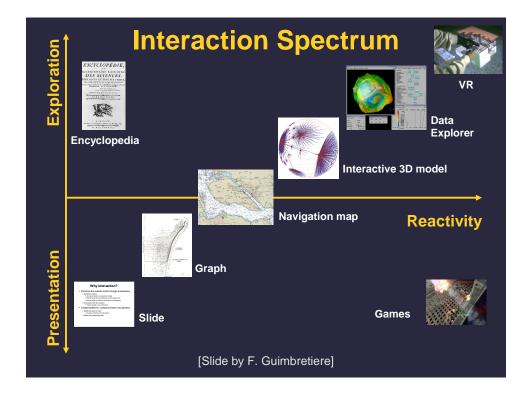

# Topics

Brushing and linking Rotation and rocking Dynamic queries Rearrangements

# **Brushing and Linking**

# Highlighting

Focus user attention on a subset of the data within one graph [from Wills 95]



[www.sims.berkeley.edu/courses/is247/s02/lectures/Lecture3.ppt]

## Brushing

- Interactively select subset of data
- See selected data in other views
- Two things (normally views) must be linked to allow for brushing













### **Query languages**

SELECT house FROM peninsula WHERE price < 1,000,000 AND bedrooms > 3 ORDER BY price

**GROUP BY and AGGREGATE** 

### Comments

- **1.** For programmers
- 2. Rigid syntax
- 3. Only shows exact matches
- 4. Too few or too many hits
- 5. No hint on how to reformulate the query
- 6. Slow question-answer loop
- 7. Results returned as t