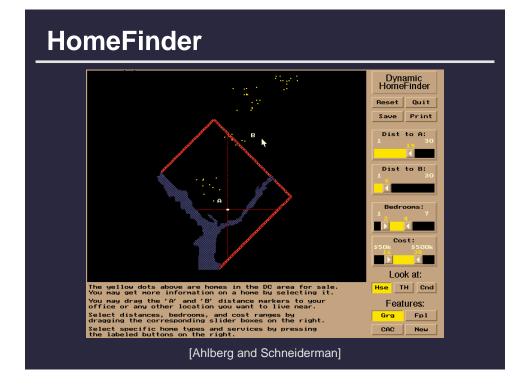

### **Query languages**

SELECT house FROM peninsula WHERE price < 1,000,000 AND bedrooms > 3 ORDER BY price

**GROUP BY and AGGREGATE** 

### Comments

- **1.** For programmers
- 2. Rigid syntax
- 3. Only shows exact matches
- 4. Too few or too many hits
- 5. No hint on how to reformulate the query
- 6. Slow question-answer loop
- 7. Results returned as table

### **Direct manipulation**

- 1. Visual representation of the world, including both the objects and the actions
- 2. Rapid, incremental and reversible actions
- 3. Selection by pointing (not typing)
- 4. Immediate and continuous display of results