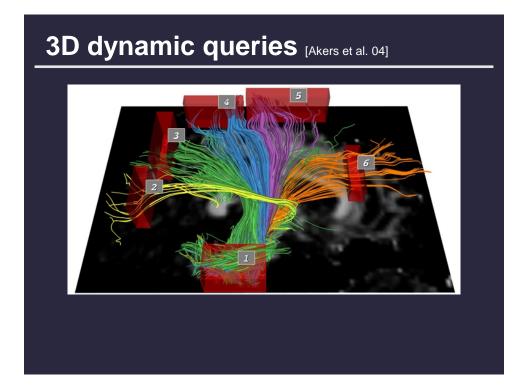

# 3D dynamic queries [Akers et al. 04]

|      |      |      | ×    | ×    | x   |      |      | ×    | ×    | ×    | ×    | 20 | CONVENTIONS              |
|------|------|------|------|------|-----|------|------|------|------|------|------|----|--------------------------|
| 67   | 82   | 70   | 83   | 74   | 77  | 56   | 62   | 90   | 92   | 78   | 55   | 19 | % OCCUPANCY              |
| 1.65 | 1.71 | 1.65 | 1.91 | 1.90 | 2.  | 1.54 | 1.60 | 1.73 | 1.82 | 1.66 | 1.44 | 18 | LENGTH OF STAY           |
| 163  | 167  | 166  | 174  | 152  | 155 | 145  | 170  | 157  | 174  | 165  | 156  | 17 | PRICE OF ROOMS           |
| 25   | 22   | 17   | 15   | 19   | 19  | 19   | 19   | 19   | 20   | 19   | 22   | 16 | %                        |
| 48   | 49   | 42   | 48   | 54   | 55  | 53   | 57   | 55   | 46   | 55   | 43   | 15 | %                        |
| 25   | 27   | 37   | 35   | 25   | 25  | 27   | 28   | 24   | 30   | 24   | 30   | 14 | %                        |
| 2    | 2    | 4    | 2    | 2    | 1   | 1    | 2    | 2    | 4    | 2    | 5    | 13 | % CLIENTS UNDER 20 YEARS |
| 10   | 12   | 6    | 9    | 4    | 5   | 7    | 6    | 6    | 5    | 15   | 10   | 12 | % AIR CREWS              |
| 20   | 18   | 19   | 17   | 27   | 27  | 19   | 19   | 26   | 27   | 21   | 15   | 11 | % AGENCY                 |
| 70   | 70   | 75   | 74   | 69   | 68  | 74   | 75   | 68   | 68   | 64   | 75   | 10 | % DIRECT RESERVATIONS    |
| 22   | 20   | 15   | 14   | 15   | 13  | 30   | 24   | 13   | 15   | 13   | 20   | 9  | % TOURISTS               |
| 78   | 80   | 85   | 86   | 85   | 87  | 70   | 76   | 87   | 85   | 87   | 80   | 8  | % BUSINESSMEN            |
| 3    | 10   | 6    | 0    | 3    | 13  | 8    | 9    | 5    | 2    | 5    | 2    | 7  | % — "— ASIA              |
| 1    | 0    | 0    | 8    | 6    | 4   | 6    | 4    | 2    | 1    | 0    | 1    | 6  | % M.EAST, AFRICA         |
| 20   | 15   | 14   | 15   | 23   | 27  | 22   | 30   | 27   | 19   | 19   | 17   | 5  | % EUROPE                 |
| 0    | C    | 0    | 0    | 8    | 6   | 6    | 4    | 2    | 12   | 0    | 0    | 4  | % SOUTH AMERICA          |
| 7    | 6    | 3    | 6    | 23   | 14  | 19   | 14   | 9    | 6    | 8    | 8    | 3  | % — "— U.S.A.            |
| 69   | 70   | 77   | 71   | 37   | 36  | 39   | 39   | 55   | 60   | 68   | 72   | 2  | % LOCAL                  |
| 26   | 21   | 26   | 28   | 20   | 20  | 20   | 20   | 20   | 40   | 15   | 40   | 1  | % CLIENTELE FEMALE       |
| J    | F    | M    | A    | M    | J   | J    | A    | S    | 0    | N    | D    |    |                          |