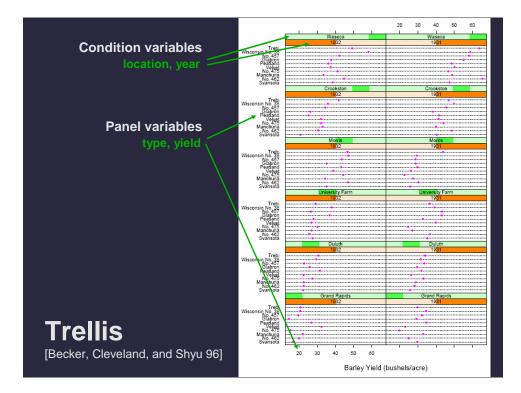

| cessing, Bertin 81]                               |













### Summary

Most visualizations are interactive

Even passive media elicit interactions

### Good visualizations are task dependant

- Choose the right space...
- Pick the right interaction technique...

### Human factors are important

- Leverage human strength
- Assist human limitation