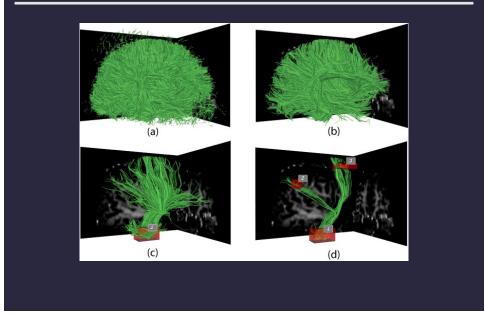

# 3D dynamic queries [Akers et al. 04]

|      |      |      | ×    | ×    | x   |      |      | ×    | ×    | ×    | ×    | 20 | CONVENTIONS              |
|------|------|------|------|------|-----|------|------|------|------|------|------|----|--------------------------|
| 67   | 82   | 70   | 83   | 74   | 77  | 56   | 62   | 90   | 92   | 78   | 55   | 19 | % OCCUPANCY              |
| 1.65 | 1.71 | 1.65 | 1.91 | 1.90 | 2.  | 1.54 | 1.60 | 1.73 | 1.82 | 1.66 | 1.44 | 18 | LENGTH OF STAY           |
| 163  | 167  | 166  | 174  | 152  | 155 | 145  | 170  | 157  | 174  | 165  | 156  | 17 | PRICE OF ROOMS           |
| 25   | 22   | 17   | 15   | 19   | 19  | 19   | 19   | 19   | 20   | 19   | 22   | 16 | %                        |
| 48   | 49   | 42   | 48   | 54   | 55  | 53   | 57   | 55   | 46   | 55   | 43   | 15 | %                        |
| 25   | 27   | 37   | 35   | 25   | 25  | 27   | 28   | 24   | 30   | 24   | 30   | 14 | %                        |
| 2    | 2    | 4    | 2    | 2    | 1   | 1    | 2    | 2    | 4    | 2    | 5    | 13 | % CLIENTS UNDER 20 YEARS |
| 10   | 12   | 6    | 9    | 4    | 5   | 7    | 6    | 6    | 5    | 15   | 10   | 12 | % AIR CREWS              |
| 20   | 18   | 19   | 17   | 27   | 27  | 19   | 19   | 26   | 27   | 21   | 15   | 11 | % AGENCY                 |
| 70   | 70   | 75   | 74   | 69   | 68  | 74   | 75   | 68   | 68   | 64   | 75   | 10 | % DIRECT RESERVATIONS    |
| 22   | 20   | 15   | 14   | 15   | 13  | 30   | 24   | 13   | 15   | 13   | 20   | 9  | % TOURISTS               |
| 78   | 80   | 85   | 86   | 85   | 87  | 70   | 76   | 87   | 85   | 87   | 80   | 8  | % BUSINESSMEN            |
| 3    | 10   | 6    | 0    | 3    | 13  | 8    | 9    | 5    | 2    | 5    | 2    | 7  | % — "— ASIA              |
| 1    | 0    | 0    | 8    | 6    | 4   | 6    | 4    | 2    | 1    | 0    | 1    | 6  | % M.EAST, AFRICA         |
| 20   | 15   | 14   | 15   | 23   | 27  | 22   | 30   | 27   | 19   | 19   | 17   | 5  | % EUROPE                 |
| 0    | C    | 0    | 0    | 8    | 6   | 6    | 4    | 2    | 12   | 0    | 0    | 4  | % SOUTH AMERICA          |
| 7    | 6    | 3    | 6    | 23   | 14  | 19   | 14   | 9    | 6    | 8    | 8    | 3  | % — "— U.S.A.            |
| 69   | 70   | 77   | 71   | 37   | 36  | 39   | 39   | 55   | 60   | 68   | 72   | 2  | % LOCAL                  |
| 26   | 21   | 26   | 28   | 20   | 20  | 20   | 20   | 20   | 40   | 15   | 40   | 1  | % CLIENTELE FEMALE       |
| J    | F    | M    | A    | M    | J   | J    | A    | S    | 0    | N    | D    |    |                          |