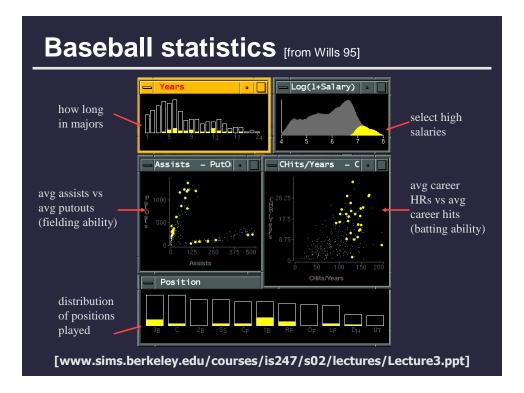

# Highlighting

Focus user attention on a subset of the data within one graph [from Wills 95]

[www.sims.berkeley.edu/courses/is247/s02/lectures/Lecture3.ppt]