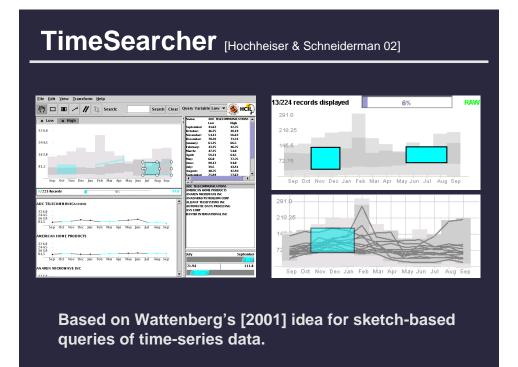

selected data in other views
- Two things (normally views) must be linked to allow for brushing













### **Query languages**

SELECT house FROM peninsula WHERE price < 1,000,000 AND bedrooms > 3 ORDER BY price

**GROUP BY and AGGREGATE** 

### Comments

- **1.** For programmers
- 2. Rigid syntax
- 3. Only shows exact matches
- 4. Too few or too many hits
- 5. No hint on how to reformulate the query
- 6. Slow question-answer loop
- 7. Results returned as table

### **Direct manipulation**

- 1. Visual representation of the world, including both the objects and the actions
- 2. Rapid, incremental and reversible actions
- 3. Selection by pointing (not typing)
- 4. Immediate and continuous display of results















### Attribute explorer [Spence and Tweedie 98]

# Video Clip



# 3D dynamic queries [Akers et al. 04]







|      |      |      | ×    | ×    | x   |      |      | ×    | ×    | ×    | ×    | 20 | CONVENTIONS              |
|------|------|------|------|------|-----|------|------|------|------|------|------|----|--------------------------|
| 67   | 82   | 70   | 83   | 74   | 77  | 56   | 62   | 90   | 92   | 78   | 55   | 19 | % OCCUPANCY              |
| 1.65 | 1.71 | 1.65 | 1.91 | 1.90 | 2.  | 1.54 | 1.60 | 1.73 | 1.82 | 1.66 | 1.44 | 18 | LENGTH OF STAY           |
| 163  | 167  | 166  | 174  | 152  | 155 | 145  | 170  | 157  | 174  | 165  | 156  | 17 | PRICE OF ROOMS           |
| 25   | 22   | 17   | 15   | 19   | 19  | 19   | 19   | 19   | 20   | 19   | 22   | 16 | %                        |
| 48   | 49   | 42   | 48   | 54   | 55  | 53   |