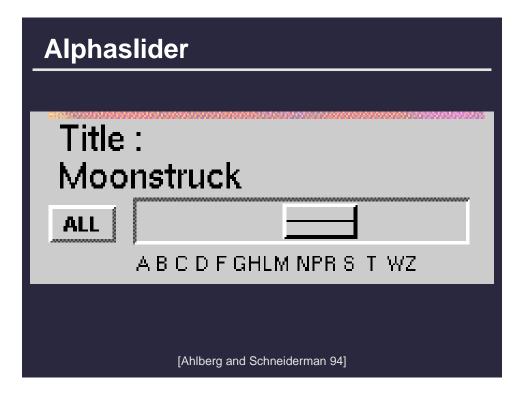

/Lecture3.ppt]

## Brushing

- Interactively select subset of data
- See selected data in other views
- Two things (normally views) must be linked to allow for brushing













### **Query languages**

SELECT house FROM peninsula WHERE price < 1,000,000 AND bedrooms > 3 ORDER BY price

**GROUP BY and AGGREGATE** 

### Comments

- **1.** For programmers
- 2. Rigid syntax
- 3. Only shows exact matches
- 4. Too few or too many hits
- 5. No hint on how to reformulate the query
- 6. Slow question-answer loop
- 7. Results returned as table

### **Direct manipulation**

- 1. Visual representation of the world, including both the objects and the actions
- 2. Rapid, incremental and reversible actions
- 3. Selection by pointing (not typing)
- 4. Immediate and continuous display of results















### Attribute explorer [Spence and Tweedie 98]

# Video Clip



# 3D dynamic queries [Akers et al. 04]







|      |      |      | ×    | ×    | x   |      |      | ×    | ×    | ×    | ×    | 20 | CONVENTIONS              |
|------|------|------|------|------|-----|------|------|------|------|------|------|----|--------------------------|
| 67   | 82   | 70   | 83   | 74   | 77  | 56   | 62   | 90   | 92   | 78   | 55   | 19 | % OCCUPANCY              |
| 1.65 | 1.71 | 1.65 | 1.91 | 1.90 | 2.  | 1.54 | 1.60 | 1.73 | 1.82 | 1.66 | 1.44 | 18 | LENGTH OF STAY           |
| 163  | 167  | 166  | 174  | 152  | 155 | 145  | 170  | 157  | 174  | 165  | 156  | 17 | PRICE OF ROOMS           |
| 25   | 22   | 17   | 15   | 19   | 19  | 19   | 19   | 19   | 20   | 19   | 22   | 16 | %