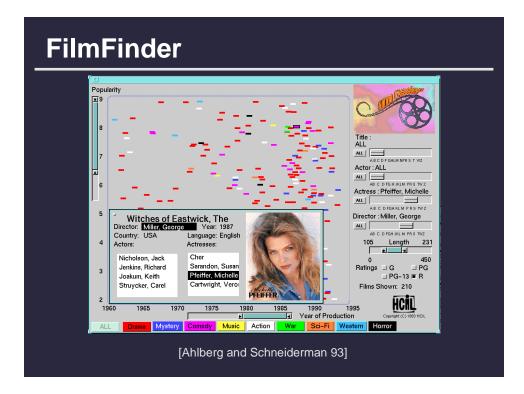

ecture3.ppt]

## Brushing

- Interactively select subset of data
- See selected data in other views
- Two things (normally views) must be linked to allow for brushing













### **Query languages**

SELECT house FROM peninsula WHERE price < 1,000,000 AND bedrooms > 3 ORDER BY price

**GROUP BY and AGGREGATE** 

### Comments

- **1.** For programmers
- 2. Rigid syntax
- 3. Only shows exact matches
- 4. Too few or too many hits
- 5. No hint on how to reformulate the query
- 6. Slow question-answer loop
- 7. Results returned as table

### **Direct manipulation**

- 1. Visual representation of the world, including both the objects and the actions
- 2. Rapid, incremental and reversible actions
- 3. Selection by pointing (not typing)
- 4. Immediate and continuous display of results















### Attribute explorer [Spence and Tweedie 98]

# Video Clip



# 3D dynamic queries [Akers et al. 04]







|      |      |      | ×    | ×    | x   |      |      | ×    | ×    | ×    | ×    | 20 | CONVENTIONS              |
|------|------|------|------|------|-----|------|------|------|------|------|------|----|--------------------------|
| 67   | 82   | 70   | 83   | 74   | 77  | 56   | 62   | 90   | 92   | 78   | 55   | 19 | % OCCUPANCY              |
| 1.65 | 1.71 | 1.65 | 1.91 | 1.90 | 2.  | 1.54 | 1.60 | 1.73 | 1.82 | 1.66 | 1.44 | 18 | LENGTH OF STAY           |
| 163  | 167  | 166  | 174  | 152  | 155 | 145  | 170  | 157  | 174  | 165  | 156  | 17 | PRICE OF ROOMS           |
| 25   | 22   | 17   | 15   | 19   | 19  | 19   | 19   | 19   | 20   | 19   | 22   | 16 | %