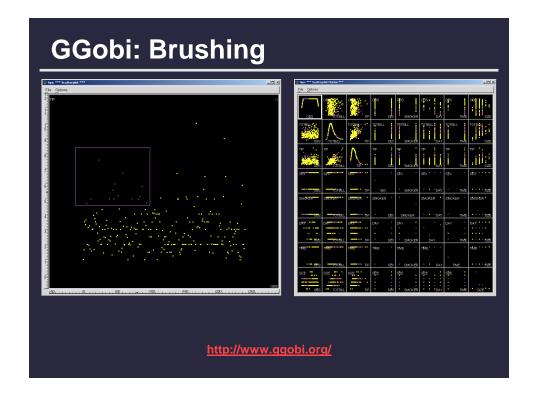

## Brushing

- Interactively select subset of data
- See selected data in other views
- Two things (normally views) must be linked to allow for brushing