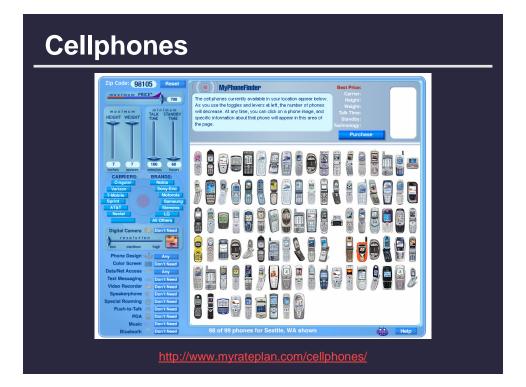

es/Lecture3.ppt]

## Brushing

- Interactively select subset of data
- See selected data in other views
- Two things (normally views) must be linked to allow for brushing













### **Query languages**

SELECT house FROM peninsula WHERE price < 1,000,000 AND bedrooms > 3 ORDER BY price

**GROUP BY and AGGREGATE** 

### Comments

- **1.** For programmers
- 2. Rigid syntax
- 3. Only shows exact matches
- 4. Too few or too many hits
- 5. No hint on how to reformulate the query
- 6. Slow question-answer loop
- 7. Results returned as table

### **Direct manipulation**

- 1. Visual representation of the world, including both the objects and the actions
- 2. Rapid, incremental and reversible actions
- 3. Selection by pointing (not typing)
- 4. Immediate and continuous display of results















### Attribute explorer [Spence and Tweedie 98]

# Video Clip



# 3D dynamic queries [Akers et al. 04]







|      |      |      | ×    | ×    | x   |      |      | ×    | ×    | ×    | ×    | 20 | CONVENTIONS              |
|------|------|------|------|------|-----|------|------|------|------|------|------|----|--------------------------|
| 67   | 82   | 70   | 83   | 74   | 77  | 56   | 62   | 90   | 92   | 78   | 55   | 19 | % OCCUPANCY              |
| 1.65 | 1.71 | 1.65 | 1.91 | 1.90 | 2.  | 1.54 | 1.60 | 1.73 | 1.82 | 1.66 | 1.44 | 18 | LENGTH OF STAY           |
| 163  | 167  | 166  | 174  | 152  | 155 | 145  | 170  | 157  | 174  | 165  | 156  | 17 | PRICE OF ROOMS           |
| 25   | 22   | 17   | 15   | 19   | 19  | 19   | 19   | 19   | 20   | 19   | 22   | 16 | %