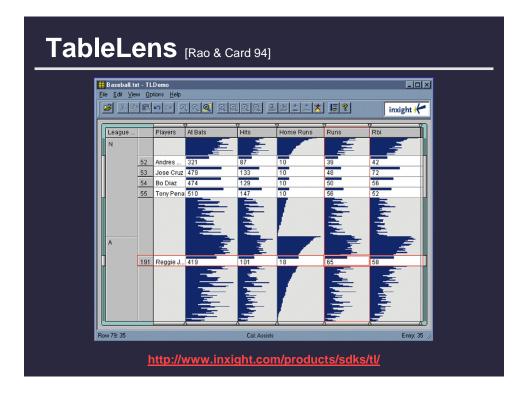

| cessing, Bertin 81]                               |













### Summary

Most visualizations are interactive

Even passive media elicit interactions

### Good visualizations are task dependant

- Choose the right space...
- Pick the right interaction technique...

### Human factors are important

- Leverage human strength
- Assist human limitation