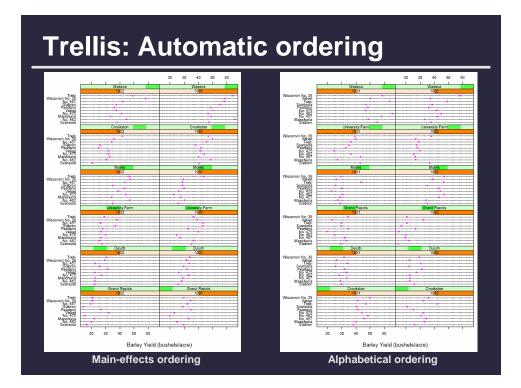

| cessing, Bertin 81]                               |













### Summary

Most visualizations are interactive

Even passive media elicit interactions

### Good visualizations are task dependant

- Choose the right space...
- Pick the right interaction technique...

### Human factors are important

- Leverage human strength
- Assist human limitation