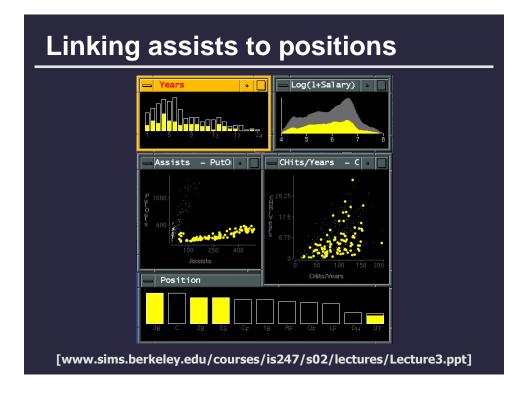

# Topics

Brushing and linking Rotation and rocking Dynamic queries Rearrangements

# **Brushing and Linking**

# Highlighting

Focus user attention on a subset of the data within one graph [from Wills 95]



[www.sims.berkeley.edu/courses/is247/s02/lectures/Lecture3.ppt]

## Brushing

- Interactively select subset of data
- See selected data in other views
- Two things (normally views) must be linked to allow for brushing













### **Query languages**

SELECT house FROM peninsula WHERE price < 1,000,000 AND bedrooms > 3 ORDER BY price

**GROUP BY and AGGREGATE** 

### Comments

- **1.** For programmers
- 2. Rigid syntax
- 3. Only shows exact matches
- 4. Too few or too many hits
- 5. No hint on how to reformulate the query
- 6. Slow question-answer loop
- 7. Results returned as table

### **Direct manipulation**

- 1. Visual representation of the world, including both the objects and the actions
- 2. Rapid, incremental and reversible actions
- 3. Selection by pointing (not typing)
- 4. Immediate and continuous display of results















### Attribute explorer [Spence and Tweedie 98]

# Video Clip



# 3D dynamic queries [Akers et al. 04]







|      |      |      | ×    | ×    | x   |      |