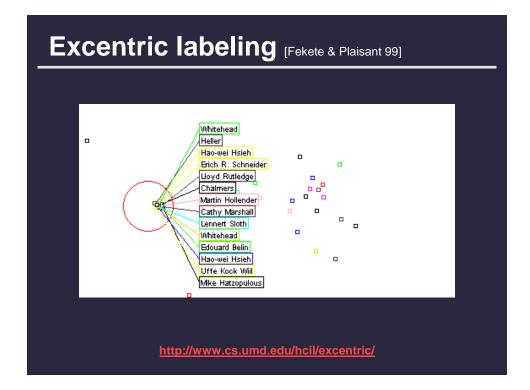

re3.ppt]

## Brushing

- Interactively select subset of data
- See selected data in other views
- Two things (normally views) must be linked to allow for brushing













### **Query languages**

SELECT house FROM peninsula WHERE price < 1,000,000 AND bedrooms > 3 ORDER BY price

**GROUP BY and AGGREGATE** 

### Comments

- **1.** For programmers
- 2. Rigid syntax
- 3. Only shows exact matches
- 4. Too few or too many hits
- 5. No hint on how to reformulate the query
- 6. Slow question-answer loop
- 7. Results returned as table

### **Direct manipulation**

- 1. Visual representation of the world, including both the objects and the actions
- 2. Rapid, incremental and reversible actions
- 3. Selection by pointing (not typing)
- 4. Immediate and continuous display of results















### Attribute explorer [Spence and Tweedie 98]

# Video Clip



# 3D dynamic queries [Akers et al. 04]







|      |      |      | ×    | ×    | x   |      |      | ×    | ×    | ×    | ×    | 20 | CONVENTIONS              |
|------|------|------|------|------|-----|------|------|------|------|------|------|----|--------------------------|
| 67   | 82   | 70   | 83   | 74   | 77  | 56   | 62   | 90   | 92   | 78   | 55   | 19 | % OCCUPANCY              |
| 1.65 | 1.71 | 1.65 | 1.91 | 1.90 | 2.  | 1.54 | 1.60 | 1.73 | 1.82 | 1.66 | 1.44 | 18 | LENGTH OF STAY           |
| 163  | 167  | 166  | 174  | 152  | 155 | 145  | 170  | 157  | 174  | 165  | 156  | 17 | PRICE OF ROOMS           |
| 25   | 22   | 17   | 15   | 19   | 19  | 19   | 19   | 19   | 20   | 19   | 22   | 16 | %