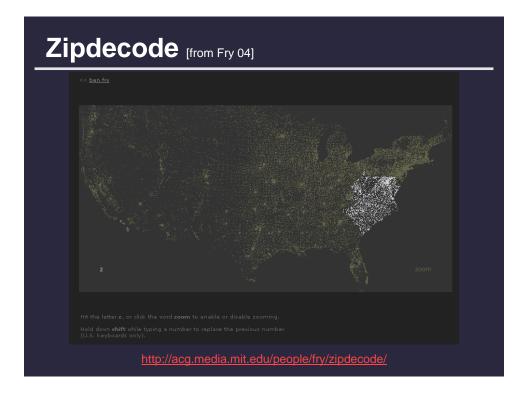

ture3.ppt]

## Brushing

- Interactively select subset of data
- See selected data in other views
- Two things (normally views) must be linked to allow for brushing













### **Query languages**

SELECT house FROM peninsula WHERE price < 1,000,000 AND bedrooms > 3 ORDER BY price

**GROUP BY and AGGREGATE** 

### Comments

- **1.** For programmers
- 2. Rigid syntax
- 3. Only shows exact matches
- 4. Too few or too many hits
- 5. No hint on how to reformulate the query
- 6. Slow question-answer loop
- 7. Results returned as table

### **Direct manipulation**

- 1. Visual representation of the world, including both the objects and the actions
- 2. Rapid, incremental and reversible actions
- 3. Selection by pointing (not typing)
- 4. Immediate and continuous display of results















### Attribute explorer [Spence and Tweedie 98]

# Video Clip



# 3D dynamic queries [Akers et al. 04]







|      |      |      | ×    | ×    | x   |      |      | ×    | ×    | ×    | ×    | 20 | CONVENTIONS              |
|------|------|------|------|------|-----|------|------|------|------|------|------|----|--------------------------|
| 67   | 82   | 70   | 83   | 74   | 77  | 56   | 62   | 90   | 92   | 78   | 55   | 19 | % OCCUPANCY              |
| 1.65 | 1.71 | 1.65 | 1.91 | 1.90 | 2.  | 1.54 | 1.60 | 1.73 | 1.82 | 1.66 | 1.44 | 18 | LENGTH OF STAY           |
| 163  | 167  | 166  | 174  | 152  | 155 | 145  | 170  | 157  | 174  | 165  | 156  | 17 | PRICE OF ROOMS           |
| 25   | 22   | 17   | 15   | 19   | 19  | 19   | 19   | 19   | 20   | 19   | 22   | 16 | %