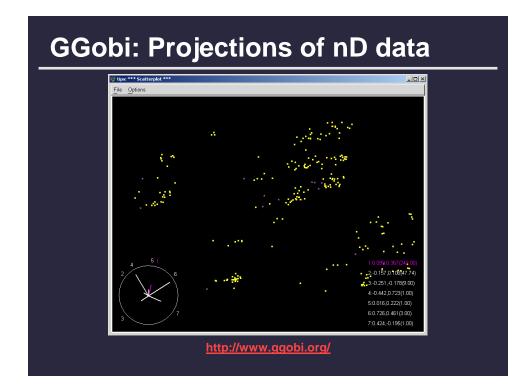

# Topics

Brushing and linking Rotation and rocking Dynamic queries Rearrangements

# **Brushing and Linking**

# Highlighting

Focus user attention on a subset of the data within one graph [from Wills 95]



[www.sims.berkeley.edu/courses/is247/s02/lectures/Lecture3.ppt]

## Brushing

- Interactively select subset of data
- See selected data in other views
- Two things (normally views) must be linked to allow for brushing













### **Query languages**

SELECT house FROM peninsula WHERE price < 1,000,000 AND bedrooms > 3 ORDER BY price

**GROUP BY and AGGREGATE** 

### Comments

- **1.** For programmers
- 2. Rigid syntax
- 3. Only shows exact matches
- 4. Too few or too many hits
- 5. No hint on how to reformulate the query
- 6. Slow question-answer loop
- 7. Results returned as table

### **Direct manipulation**

- 1. Visual representation of the world, including both the objects and the actions
- 2. Rapid, incremental and reversible actions
- 3. Selection by pointing (not typing)
- 4. Immediate and continuous display of results















### Attribute explorer [Spence and Tweedie 98]

# Video Clip



# 3D dynamic queries [Akers et al. 04]







|      |      |      | ×    | ×    | x   |      |      | ×