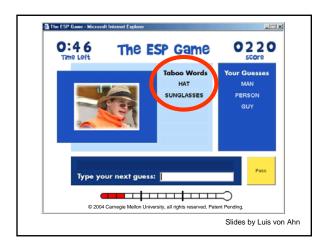

### THE ESP GAME

TWO-PLAYER ONLINE GAME

PARTNERS DON'T KNOW EACH OTHER AND CAN'T COMMUNICATE

OBJECT OF THE GAME: TYPE THE SAME WORD

THE ONLY THING IN COMMON IS AN IMAGE

Slides by Luis von Ahn