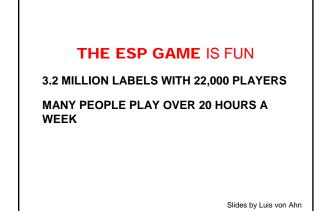

### LABELING THE ENTIRE WEB

5000 PEOPLE PLAYING SIMULTANEOUSLY CAN LABEL ALL IMAGES ON GOOGLE IN 30 DAYS!

INDIVIDUAL GAMES IN YAHOO! AND MSN AVERAGE OVER 10,000 PLAYERS AT A TIME

Slides by Luis von Ahn

9 BILLION MAN-HOURS OF SOLITAIRE WERE PLAYED IN 2003