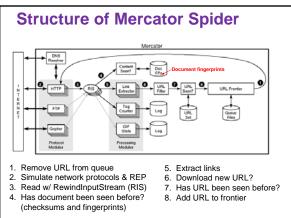

## **Advanced Internet Systems**

CSE 454 Daniel Weld

# To do

- Add picture of original MT
- Add greg little or casting words flowchart
- Discussion included qualifications, contracts,



























| Doctor FootCare              | R Shapping Lart                                                   | Doctor FootC                                                                          |