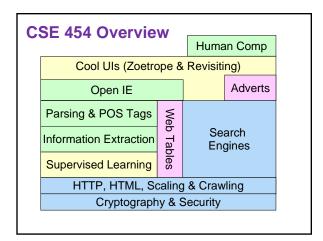

| Input Corpus + Labeled Data Corpus + Domain-Indepe<br>Methods      |
|--------------------------------------------------------------------|
| The tribes                                                         |
| Relations Specified In Advance Discovered Automatically            |
| Complexity 0 (D × R) 0 (D)<br>D documents, R relations D documents |