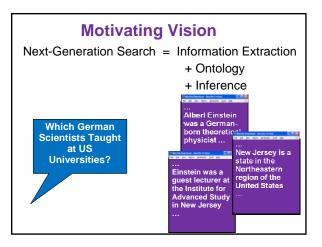

| Input Corpus + Labeled Data Corpus + Domain-Indepe<br>Methods      |
|--------------------------------------------------------------------|
| The tribes                                                         |
| Relations Specified In Advance Discovered Automatically            |
| Complexity 0 (D × R) 0 (D)<br>D documents, R relations D documents |