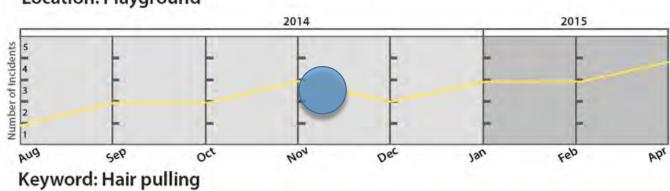

# Task 1

Trend

Monitor Policies

Find

Settings

**Keyword: Race Discrimination** 

#### Subscribed

Location: Playground

Trend

Find

Trend

Find

Trend

Find