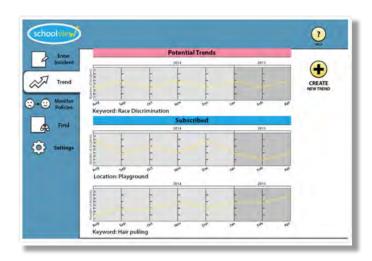

# Task 1

Trend

Monitor Policies

Find

Settings

**Keyword: Race Discrimination** 

#### Subscribed

Location: Playground

Trend

Find

Trend

Find

Trend

Find