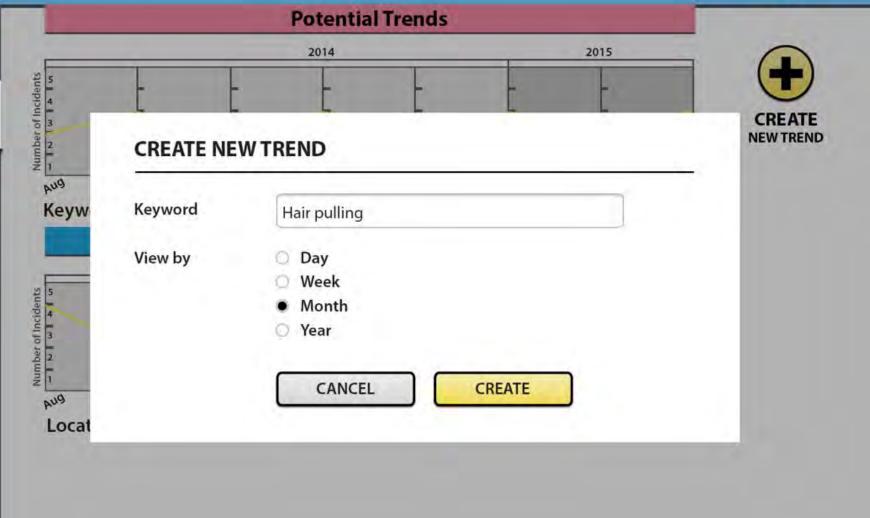

# Task 1

Trend

Monitor Policies

Find

Settings

**Keyword: Race Discrimination** 

#### Subscribed

Location: Playground

Trend

Find

Trend

Find

Trend

Find