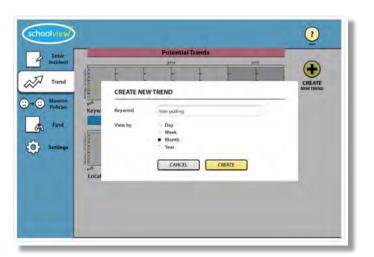

# Digital Mockup

### Digital Mockup

#### **Overview**

Tool: Photoshop

- Challenges:
  - Styling
  - Color choice