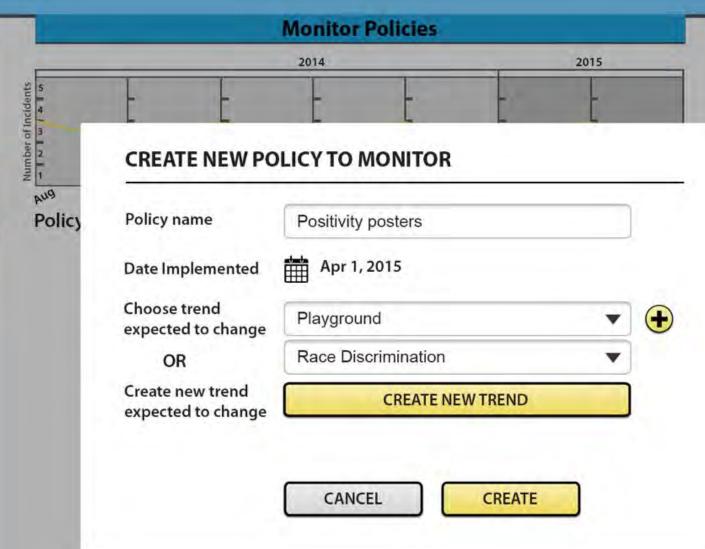

#### **Monitor Policies**

CREATE NEW POLICY TO MONITOR

Policy: Positivity posters, Tracking by: Playground, Race Discrimination