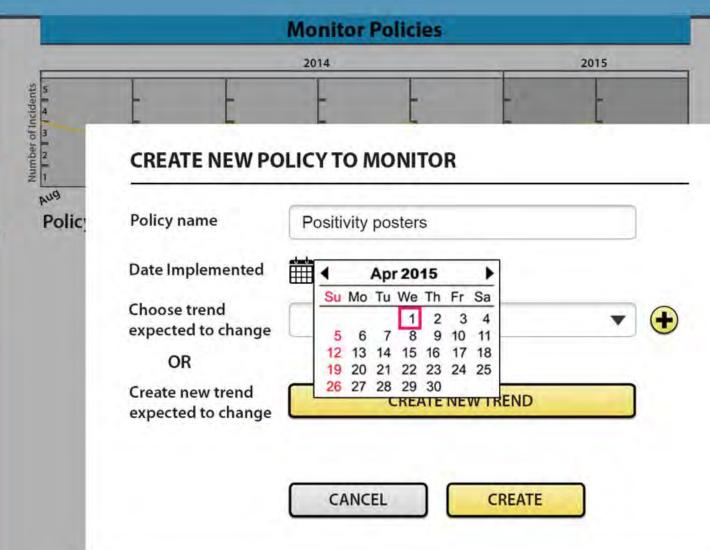

#### **Monitor Policies**

Policy: Daily gratitude, Tracking by: Name calling

CREATE NEW POLICY

TO MONITOR

Enter Incident

Trend

Monitor Policies

Find

CREATE NEW POLICY

TO MONITOR

Enter Incident

Trend

Monitor Policies

Find

Trend

Monitor Policies

Find

Settings

CREATE NEW POLICY TO MONITOR

CREATE NEW POLICY

TO MONITOR

Enter Incident

Trend

Monitor Policies

Find

CREATE NEW POLICY

TO MONITOR

Enter Incident

Trend

Monitor Policies

Find

Trend

Monitor Policies

Find

Settings

#### **Monitor Policies**

CREATE NEW POLICY TO MONITOR

Policy: Positivity posters, Tracking by: Playground, Race Discrimination