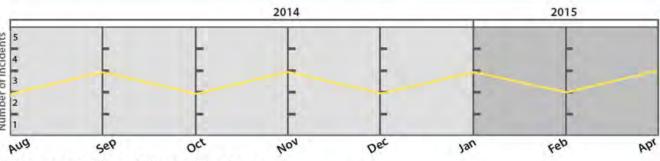

# Task 1

Trend

Monitor Policies

Find

Settings

**Keyword: Race Discrimination** 

#### Subscribed

Location: Playground

Trend

Find

Trend

Find

Trend

Find

Trend

Find

Trend

Monitor Policies

Find

Trend

Monitor Policies

Find