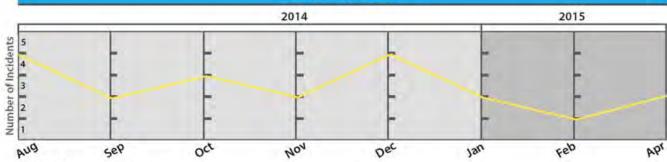

# Task 2

Trend

Find

Settings

#### **Monitor Policies**

Policy: Daily gratitude, Tracking by: Name calling

CREATE NEW POLICY

TO MONITOR

Enter Incident

Trend

Monitor Policies

Find