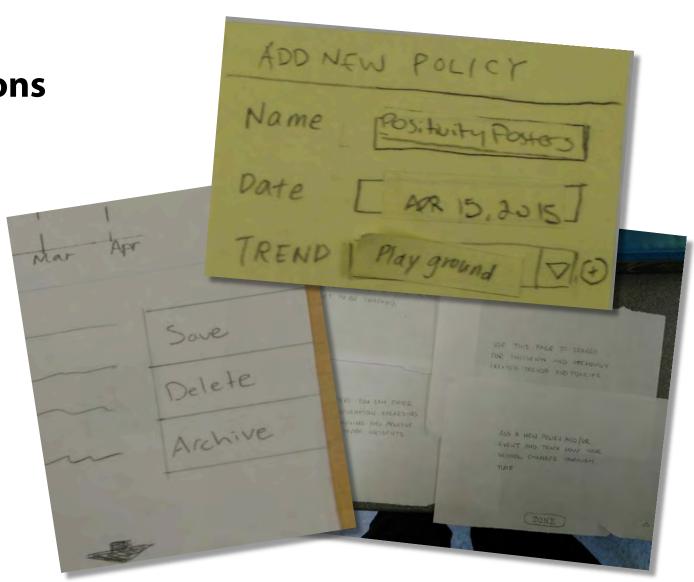

o recognize bullying related behavior trends and create and evaluate effective solutions.

#### The Problem

#### **Bullying Statistics**

- 30% of U.S. students have experienced bullying<sup>1</sup>
- 70-80% are affected at some time by bullying<sup>1</sup>
- Effects last into adulthood<sup>1</sup>
- Most prevalent in middle school<sup>2</sup>



#### Our Solution

#### **Schoolview**

- Enables teachers and administrators to gain insight into trends in negative student behavior
- Informs opportunities to intervene



# Initial Paper Prototype

#### Initial Paper Prototype



# Task 1











# Task 2









# Testing

### Testing: Process



#### Testing: Process

#### **Heuristic Evaluation: Violations**

Consistency and standards

Help and documentation

User control and freedom



#### Testing: Process

# **Usability Testing: Participants and Process**

- UW students
- Protocol refined over time
- Biggest problems: creation screens, navigation, tutorial comprehension



### Testing: Results

#### **Most significant changes**

- Addition and refinement of tutorial
- Finalizing cohesion and vocabulary
  - Action buttons
  - Creation screens
  - Improving workflow
- Final usability test was very smooth



# Final Paper Prototype



### Final Paper Prototype





### Final Paper Prototype



#### Final Paper Prototype





# Digital Mockup

### Digital Mockup

#### **Overview**

Tool: Photoshop

- Challenges:
  - Styling
  - Color choice









# Task 1









Trend



Monitor Policies



Find



Settings







**Keyword: Race Discrimination** 

#### Subscribed