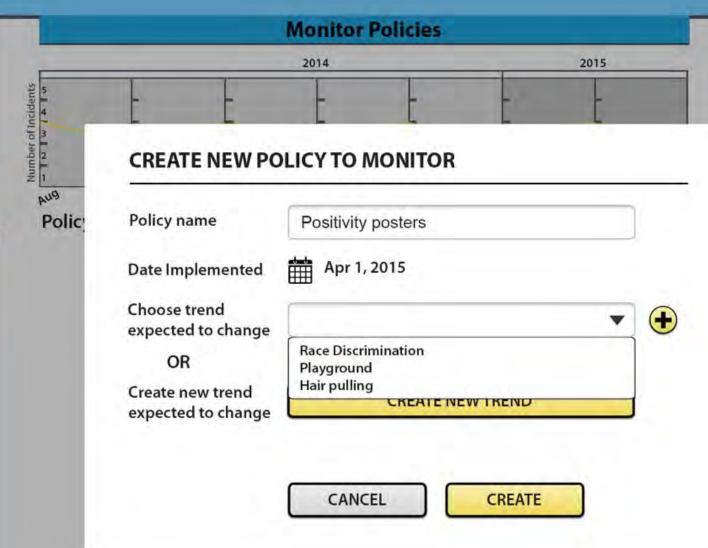

#### **Monitor Policies**

Policy: Daily gratitude, Tracking by: Name calling

CREATE NEW POLICY

TO MONITOR

Enter Incident

Trend

Monitor Policies

Find

CREATE NEW POLICY

TO MONITOR

Enter Incident

Trend

Monitor Policies

Find

Trend

Monitor Policies

Find

Settings

CREATE NEW POLICY TO MONITOR

CREATE NEW POLICY

TO MONITOR

Enter Incident

Trend

Monitor Policies

Find

CREATE NEW POLICY

TO MONITOR

Enter Incident

Trend

Monitor Policies

Find

Trend

Monitor Policies

Find

Settings

#### **Monitor Policies**

CREATE NEW POLICY TO MONITOR

Policy: Positivity posters, Tracking by: Playground, Race Discrimination