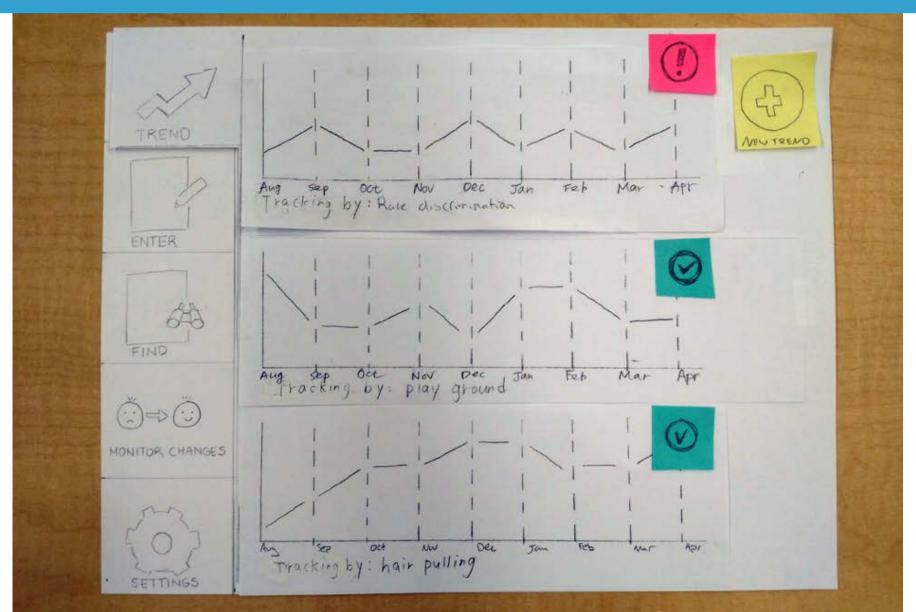

# Task 1

Trend

Monitor Policies

Find

Settings

**Keyword: Race Discrimination** 

#### Subscribed

Location: Playground

Trend

Find

Trend

Find

Trend

Find

Trend

Find

Trend

Monitor Policies

Find

Trend

Monitor Policies

Find