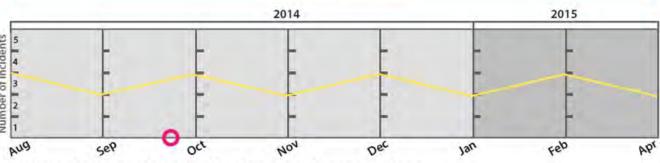

# Task 1

Trend

Monitor Policies

Find

Settings

**Keyword: Race Discrimination** 

#### **Monitor Policies**

CREATE NEW POLICY TO MONITOR

Policy: Positivity posters, Tracking by: Playground, Race Discrimination