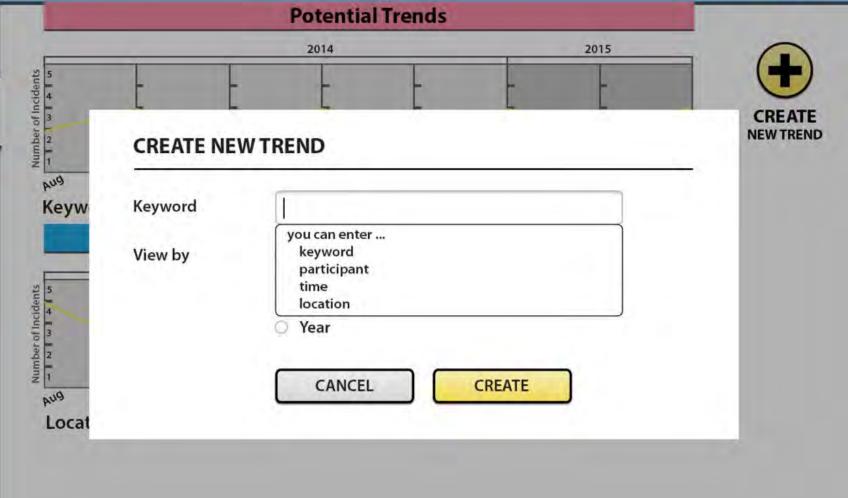

#### **Monitor Policies**

CREATE NEW POLICY TO MONITOR

Policy: Positivity posters, Tracking by: Playground, Race Discrimination