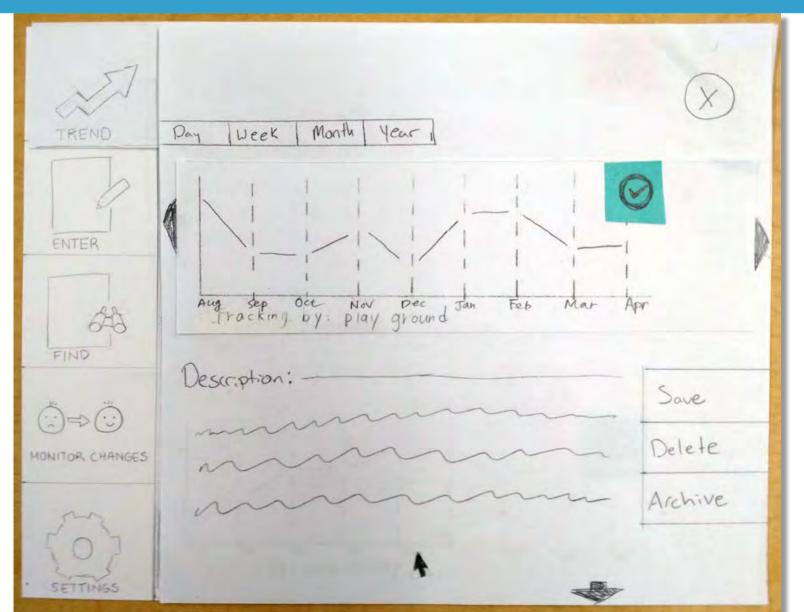

#### Chia-Han Chung | Kyle Freed | Ji Soo Yim

Web Development Storyboarding Project Manager User Researcher Designer Writer Storyboarding Empowering teachers and administrators to recognize bullying related behavior trends and create and evaluate effective solutions.

#### The Problem

#### **Bullying Statistics**

- 30% of U.S. students have experienced bullying<sup>1</sup>
- 70-80% are affected at some time by bullying<sup>1</sup>
- Effects last into adulthood<sup>1</sup>
- Most prevalent in middle school<sup>2</sup>



#### Our Solution

#### **Schoolview**

- Enables teachers and administrators to gain insight into trends in negative student behavior
- Informs opportunities to intervene



# Initial Paper Prototype

#### Initial Paper Prototype



# Task 1











# Task 2









# Testing

### Testing: Process



#### Testing: Process

#### **Heuristic Evaluation: Violations**

Consistency and standards

Help and documentation

User control and freedom



#### Testing: Process

# **Usability Testing: Participants and Process**

- UW students
- Protocol refined over time
- Biggest problems: creation screens, navigation, tutorial comprehension



### Testing: Results

#### **Most significant changes**

- Addition and refinement of tutorial
- Finalizing cohesion and vocabulary
  - Action buttons
  - Creation screens
  - Improving workflow
- Final usability test was very smooth



# Final Paper Prototype



### Final Paper Prototype





### Final Paper Prototype



#### Final Paper Prototype





# Digital Mockup

### Digital Mockup

#### **Overvi