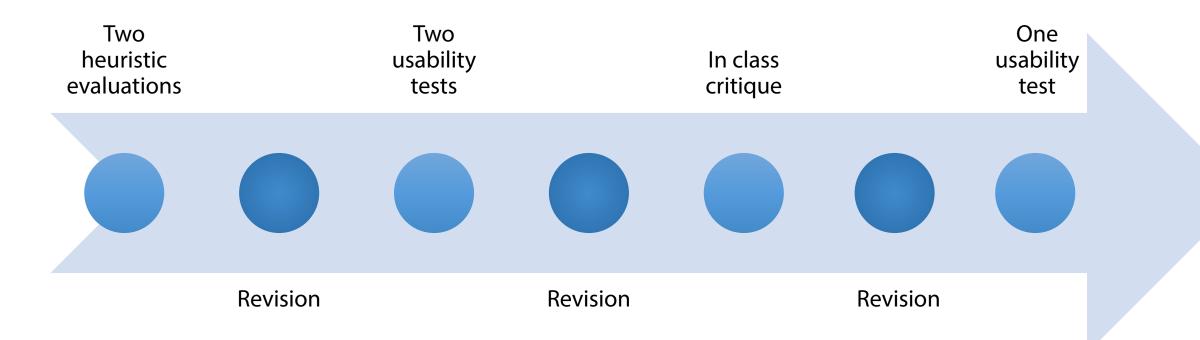

Ji Soo Yim

Web Development Storyboarding Project Manager User Researcher Designer Writer Storyboarding Empowering teachers and administrators to recognize bullying related behavior trends and create and evaluate effective solutions.

#### The Problem

#### **Bullying Statistics**

- 30% of U.S. students have experienced bullying<sup>1</sup>
- 70-80% are affected at some time by bullying<sup>1</sup>
- Effects last into adulthood<sup>1</sup>
- Most prevalent in middle school<sup>2</sup>



#### Our Solution

#### **Schoolview**

- Enables teachers and administrators to gain insight into trends in negative student behavior
- Informs opportunities to intervene



# Initial Paper Prototype

#### Initial Paper Prototype



# Task 1











# Task 2









# Testing

### Testing: Process



#### Testing: Process

#### **Heuristic Evaluation: Violations**

Consistency and standards

Help and documentation

User control and freedom



#### Testing: Process

# **Usability Testing: Participants and Process**

- UW students
- Protocol refined over time
- Biggest problems: creation screens, navigation, tutorial comprehension



### Testing: Results

#### **Most significant changes**

- Addition and refinement of tutorial
- Finalizing cohesion and vocabulary
  - Action buttons
  - Creation screens
  - Improving workflow
- Final usability test was very smooth



# Final Paper Prototype



### Final Paper Prototype





### Final Paper Prototype



#### Final Paper Prototype





# Digital Mockup

### Digital Mockup

#### **Overview**

Tool: Photoshop

- Challenges:
  - Styling
  -