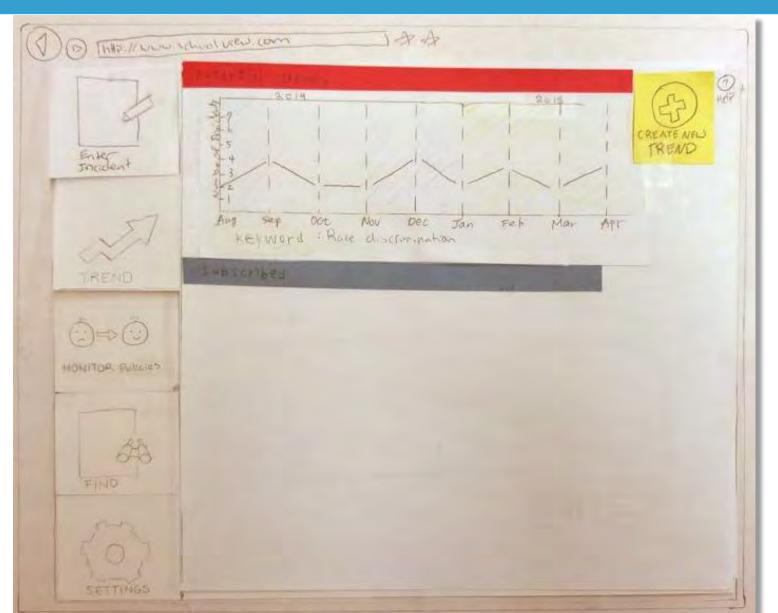

# Initial Paper Prototype

#### Initial Paper Prototype

# Task 1

Trend

Monitor Policies

Find

Settings

**Keyword: Race Discrimination** 