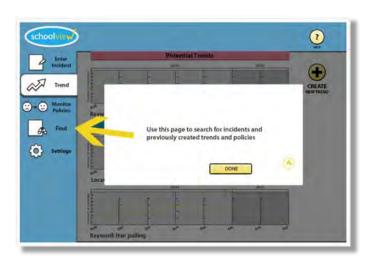

# Task 1

Trend

Monitor Policies

Find

Settings

**Keyword: Race Discrimination** 