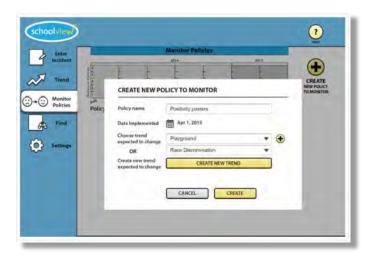

#### **Monitor Policies**

CREATE NEW POLICY TO MONITOR

Policy: Positivity posters, Tracking by: Playground, Race Discrimination