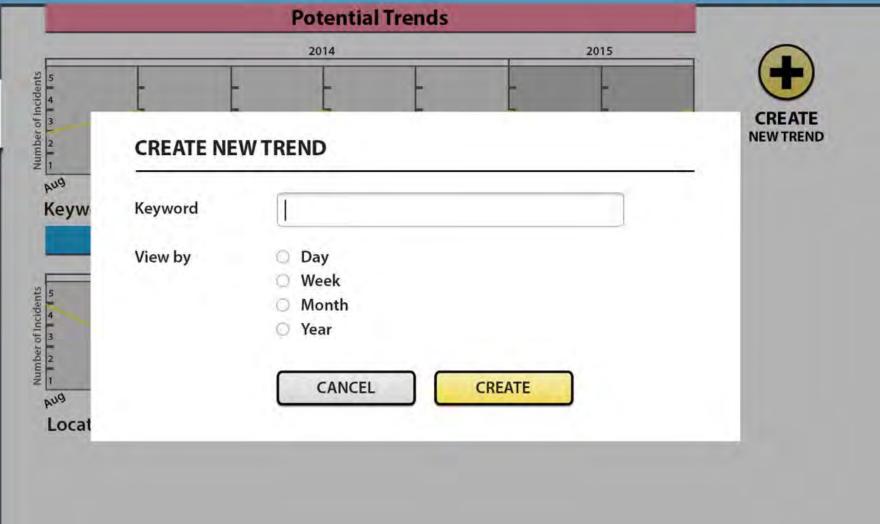

#### **Monitor Policies**

Policy: Daily gratitude, Tracking by: Name calling

CREATE NEW POLICY

TO MONITOR

Enter Incident

Trend

Monitor Policies

Find

CREATE NEW POLICY

TO MONITOR

Enter Incident

Trend

Monitor Policies

Find

Trend

Monitor Policies

Find

Settings

CREATE NEW POLICY TO MONITOR

CREATE NEW POLICY

TO MONITOR

Enter Incident

Trend

Monitor Policies

Find

CREATE NEW POLICY

TO MONITOR

Enter Incident

Trend

Monitor Policies

Find

Trend

Monitor Policies

Find

Settings