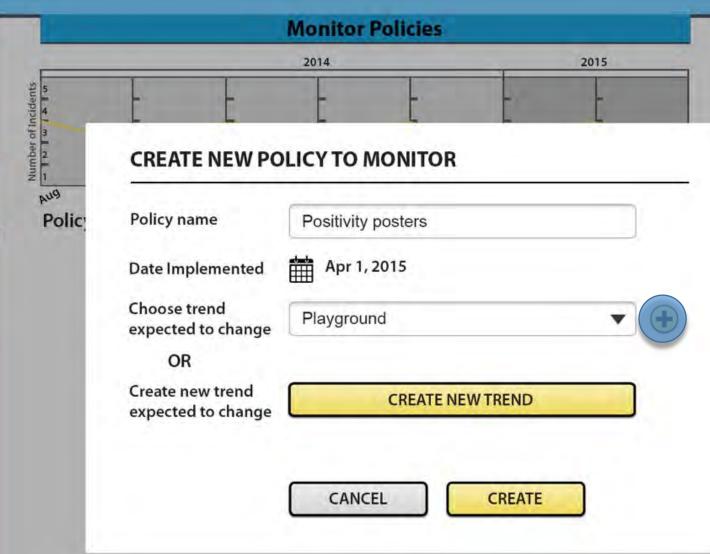

#### **Monitor Policies**

Policy: Daily gratitude, Tracking by: Name calling

CREATE NEW POLICY

TO MONITOR

Enter Incident

Trend

Monitor Policies

Find

#### **Monitor Policies**

CREATE NEW POLICY TO MONITOR

Policy: Positivity posters, Tracking by: Playground, Race Discrimination