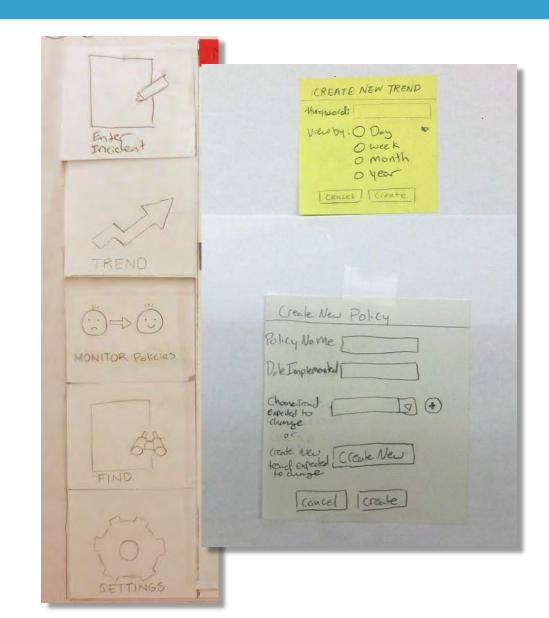

</sup>
- 70-80% are affected at some time by bullying<sup>1</sup>
- Effects last into adulthood<sup>1</sup>
- Most prevalent in middle school<sup>2</sup>



#### Our Solution

#### **Schoolview**

- Enables teachers and administrators to gain insight into trends in negative student behavior
- Informs opportunities to intervene



# Initial Paper Prototype

#### Initial Paper Prototype



# Task 1











# Task 2









# Testing

### Testing: Process



#### Testing: Process

#### **Heuristic Evaluation: Violations**

Consistency and standards

Help and documentation

User control and freedom



#### Testing: Process

# **Usability Testing: Participants and Process**

- UW students
- Protocol refined over time
- Biggest problems: creation screens, navigation, tutorial comprehension



### Testing: Results

#### **Most significant changes**

- Addition and refinement of tutorial
- Finalizing cohesion and vocabulary
  - Action buttons
  - Creation screens
  - Improving workflow
- Final usability test was very smooth



# Final Paper Prototype



### Final Paper Prototype





### Final Paper Prototype



#### Final Paper Prototype





# Digital Mockup

### Digital Mockup

#### **Overview**

Tool: Photoshop

- Challenges:
  - Styling
  - Color choice









# Task 1









Trend



Monitor Policies



Find



Settings







**Keyword: Race Discrimination** 

#### Subscribed



Location: Playground









Trend





Find













Trend





Find













Trend





Find













Trend





Find













Trend



Monitor Policies



Find