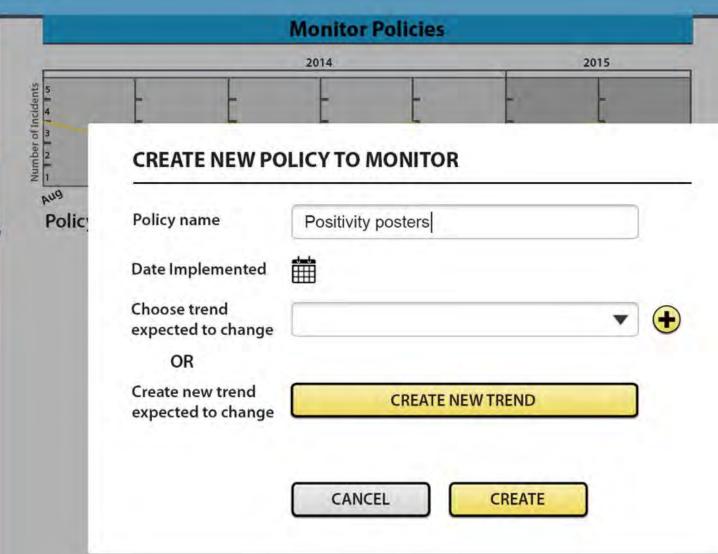

#### **Monitor Policies**

Policy: Daily gratitude, Tracking by: Name calling

CREATE NEW POLICY

TO MONITOR

Enter Incident

Trend

Monitor Policies

Find

#### **Monitor Policies**

CREATE NEW POLICY TO MONITOR

Policy: Positivity posters, Tracking by: Playground, Race Discrimination