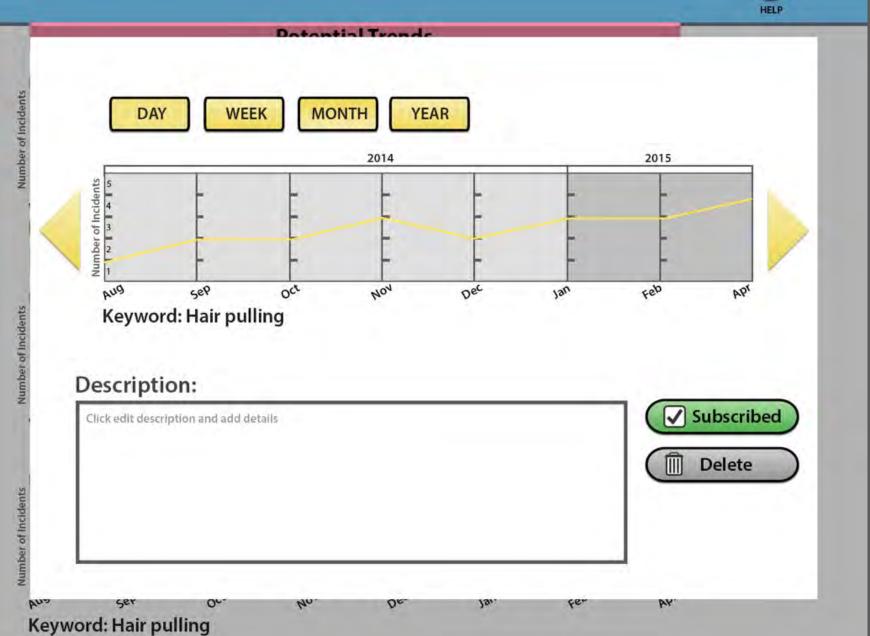

# Task 1

Trend

Monitor Policies

Find

Settings

**Keyword: Race Discrimination** 

#### Subscribed

Location: Playground

Trend

Find

Trend

Find

Trend

Find