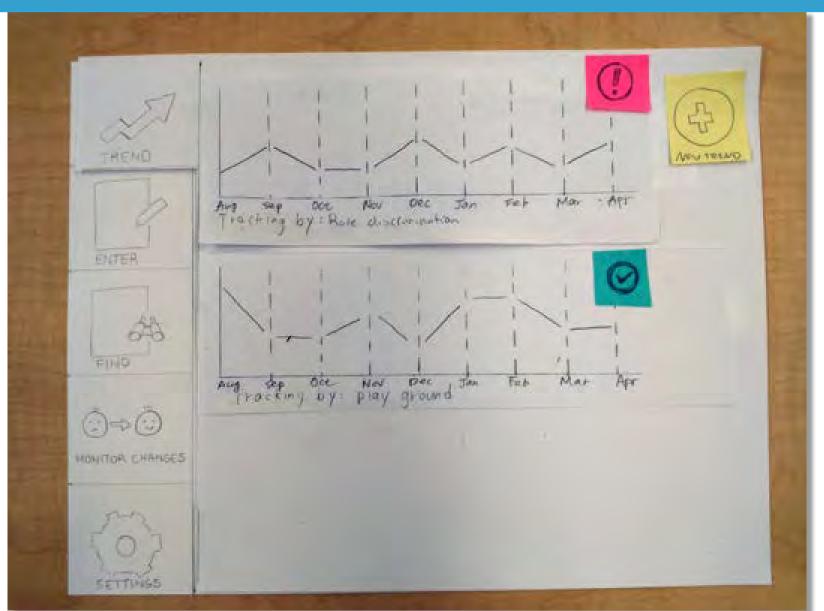

# Task 1

Trend

Monitor Policies

Find

Settings

**Keyword: Race Discrimination** 

#### Subscribed

Location: Playground

Trend

Find

Trend

Find

Trend

Find

Trend

Find

Trend

Monitor Policies

Find

Trend

Monitor Policies

Find