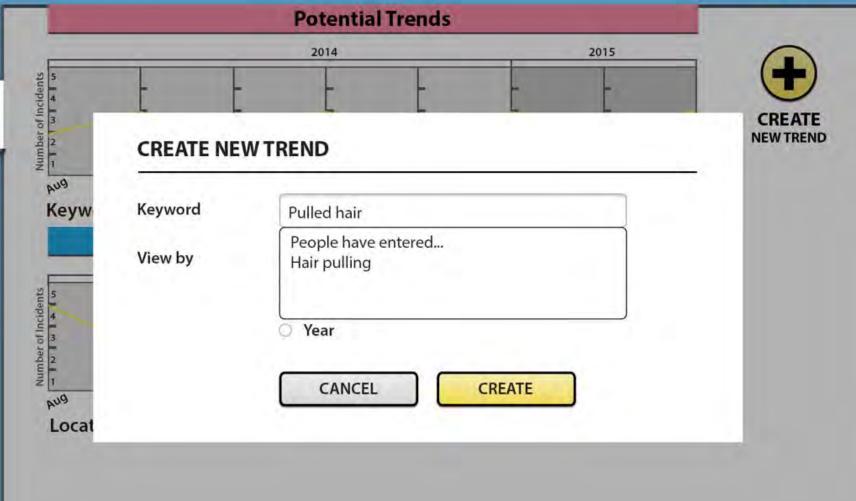

# Task 1

Trend

Monitor Policies

Find

Settings

**Keyword: Race Discrimination** 

#### Subscribed

Location: Playground

Trend

Find

Trend

Find

Trend

Find