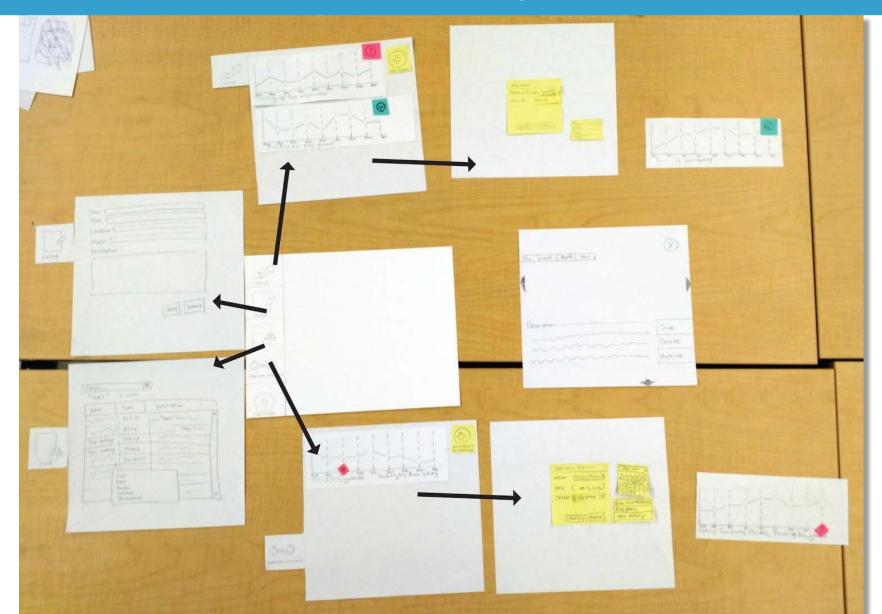

#### Chia-Han Chung | Kyle Freed | Ji Soo Yim

Web Development Storyboarding Project Manager User Researcher Designer Writer Storyboarding Empowering teachers and administrators to recognize bullying related behavior trends and create and evaluate effective solutions.

#### The Problem

#### **Bullying Statistics**

- 30% of U.S. students have experienced bullying<sup>1</sup>
- 70-80% are affected at some time by bullying<sup>1</sup>
- Effects last into adulthood<sup>1</sup>
- Most prevalent in middle school<sup>2</sup>



#### Our Solution

#### **Schoolview**

- Enables teachers and administrators to gain insight into trends in negative student behavior
- Informs opportunities to intervene



# Initial Paper Prototype

#### Initial Paper Prototype



# Task 1











# Task 2









# Testing

### Testing: Process



#### Testing: Process

#### **Heuristic Evaluation: Violations**

Consistency and standards

Help and documentation

User control and freedom



#### Testing: Process

# **Usability Testing: Participants and Process**

- UW students
- Protocol refined over time
- Biggest problems: creation screens, navigation, tutorial comprehension



### Testing: Results

#### **Most significant changes**

- Addition and refinement of tutorial
- Finalizing cohesion and vocabulary
  - Action buttons
  - Creation screens
  - Improving workflow
- Final usability test was very smooth



# Final Paper Prototype



### Final Paper Prototype





### Final Paper Prototype



#### Final Paper Prototype





# Digital Mockup

### Digital M