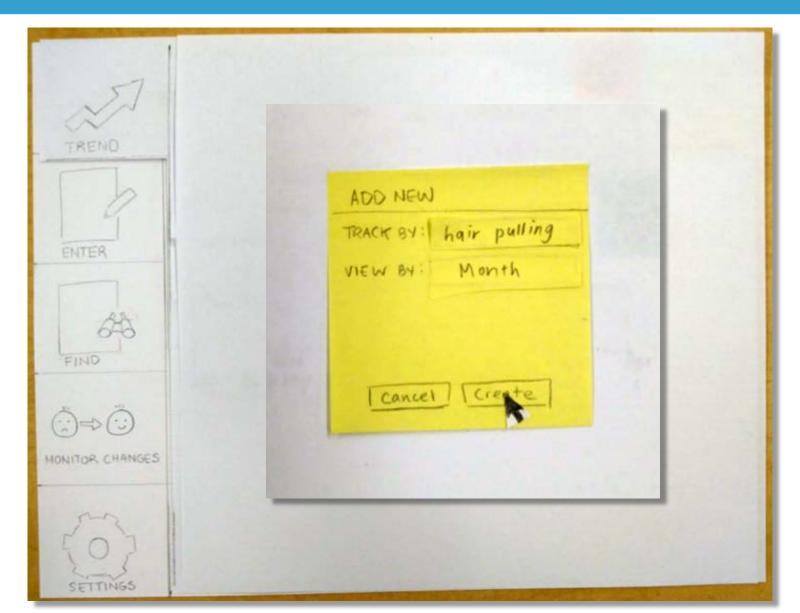

# Task 1

Trend

Monitor Policies

Find

Settings

**Keyword: Race Discrimination** 

#### Subscribed

Location: Playground

Trend

Find

Trend

Find

Trend

Find

Trend

Find

Trend

Monitor Policies

Find

Trend

Monitor Policies

Find