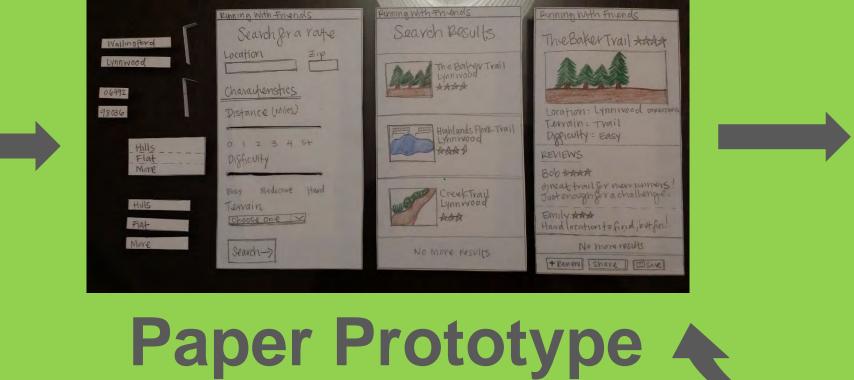

# Running With Friends Find companions | Easy scheduling | Stay motivated

|          | S-03   |
|----------|--------|
| <b>S</b> |        |
| View P   | rofile |
| Search F | Routes |
| Broad    | cast   |

#### **The Problem**

- Feeling unmotivated running alone
- Conflicting schedules
- Varying running abilities/preferences

### **The Solution**

Running With Friends addresses these problems and allows you to focus on what's important - staying active and having fun doing it!



## **Broadcast Invites**



### SmartMatch



### Search Routes





# **Design Process**

#### **Digital Mockups**

Contextual Inquiry & Task Analysis



### Usability Tests & Heuristic Evaluation



Video Prototype

#### Erica Putsche | Heidi So | Luke Chang | Linsen Wu

#### http://courses.cs.washington.edu/courses/cse440/14au/projects/runningwithfriends/