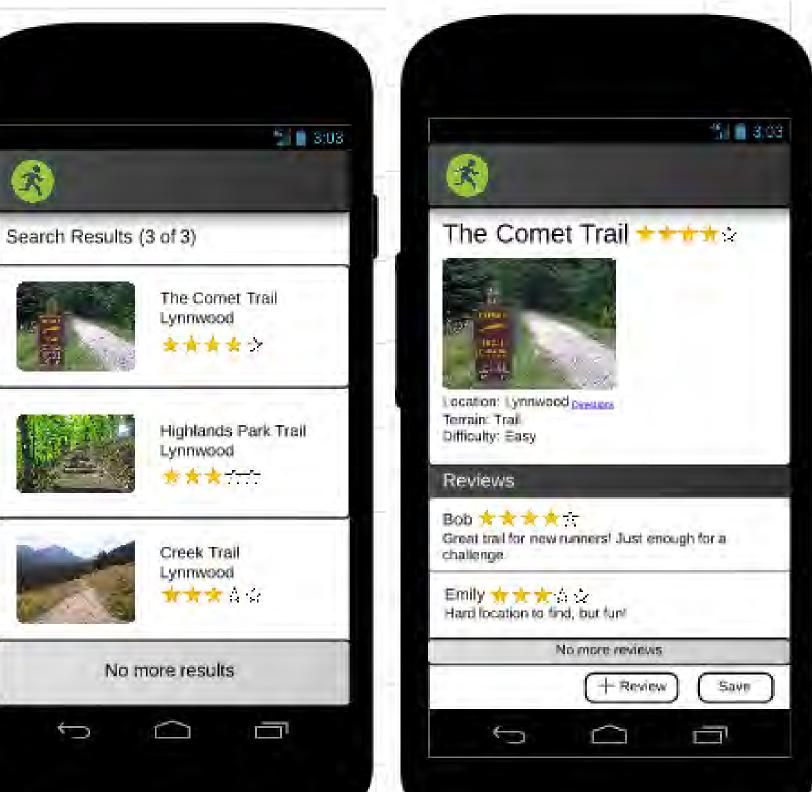

# Running With Friends Find companions | Easy scheduling | Stay motivated

|          | S-03   |
|----------|--------|
| <b>S</b> |        |
| View P   | rofile |
| Search F | Routes |
| Broad    | cast   |

#### **The Problem**

- Feeling unmotivated running alone
- Conflicting schedules
- Varying running abilities/preferences

### **The Solution**

Running With Friends addresses these problems and allows you to focus on what's important - staying active and having fun doing it!



## **Broadcast Invites**



### SmartMatch



### Search Routes





# **Design Process**

#### **Digital Mockups**

Contextual Inquiry & Task Analysis



### Usability Tests & Heuristic Evaluation



Video Prototype

#### Erica Putsche | Heidi So | Luke Chang | Linsen Wu

#### http://courses.cs.washington.edu/courses/cse440/14au/projects/runningwithfriends/