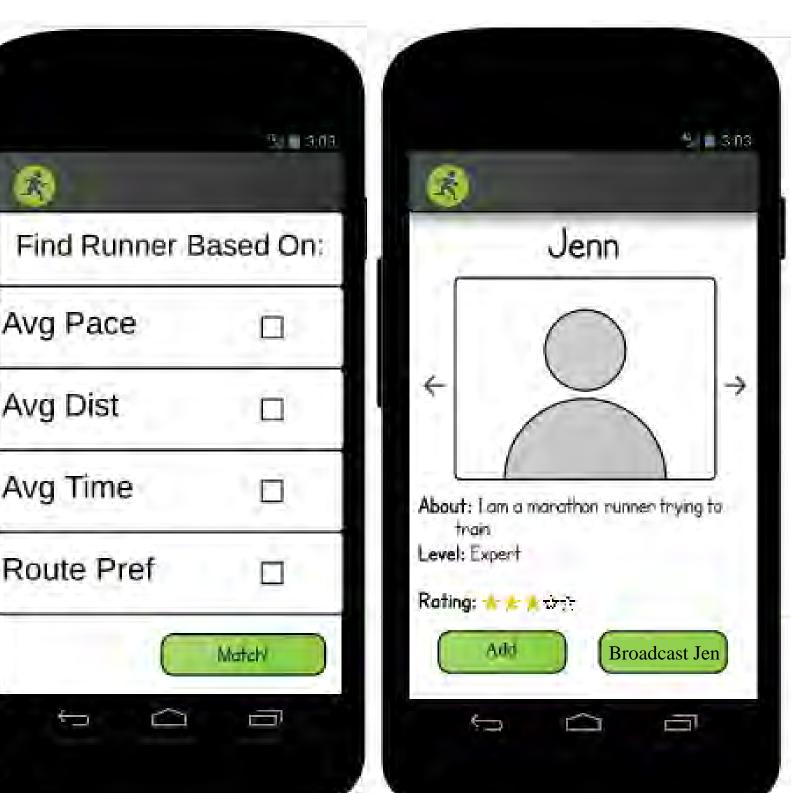

# Running With Friends Find companions | Easy scheduling | Stay motivated

|          | S-03   |
|----------|--------|
| <b>S</b> |        |
| View P   | rofile |
| Search F | Routes |
| Broad    | cast   |

#### **The Problem**

- Feeling unmotivated running alone
- Conflicting schedules
- Varying running abilities/preferences

### **The Solution**

Running With Friends addresses these problems and allows you to focus on what's important - staying active and having fun doing it!



## **Broadcast Invites**



### SmartMatch



### Search Routes





# **Design Process**

#### **Digital Mockups**

Contextual Inquiry & Task Analysis



### Usability Tests & Heuristic Evaluation



Video Prototype

#### Erica Putsche | Heidi So | Luke Chang | Linsen Wu

#### http://courses.cs.washington.edu/courses/cse440/14au/projects/runningwithfriends/