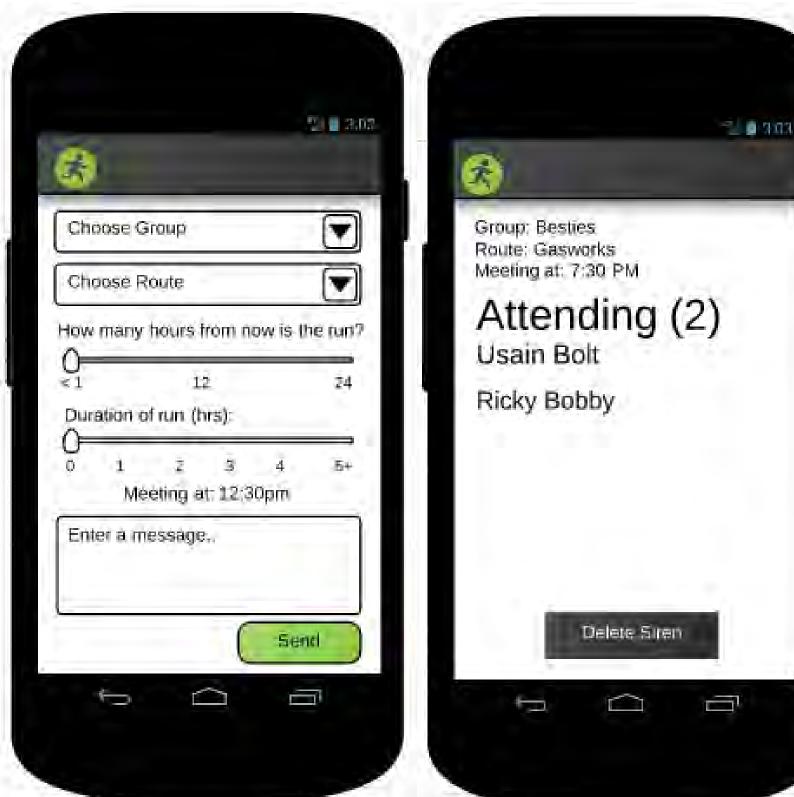

# Running With Friends Find companions | Easy scheduling | Stay motivated

|          | S-03   |
|----------|--------|
| <b>S</b> |        |
| View P   | rofile |
| Search F | Routes |
| Broad    | cast   |

#### **The Problem**

- Feeling unmotivated running alone
- Conflicting schedules
- Varying running abilities/preferences

### **The Solution**

Running With Friends addresses these problems and allows you to focus on what's important - staying active and having fun doing it!



## **Broadcast Invites**



### SmartMatch



### Search Routes





# **Design Process**

#### **Digital Mockups**

Contextual Inquiry & Task Analysis



### Usability Tests & Heuristic Evaluation



Video Prototype

#### Erica Putsche | Heidi So | Luke Chang | Linsen Wu

#### http://courses.cs.washington.edu/courses/cse440/14au/projects/runningwithfriends/