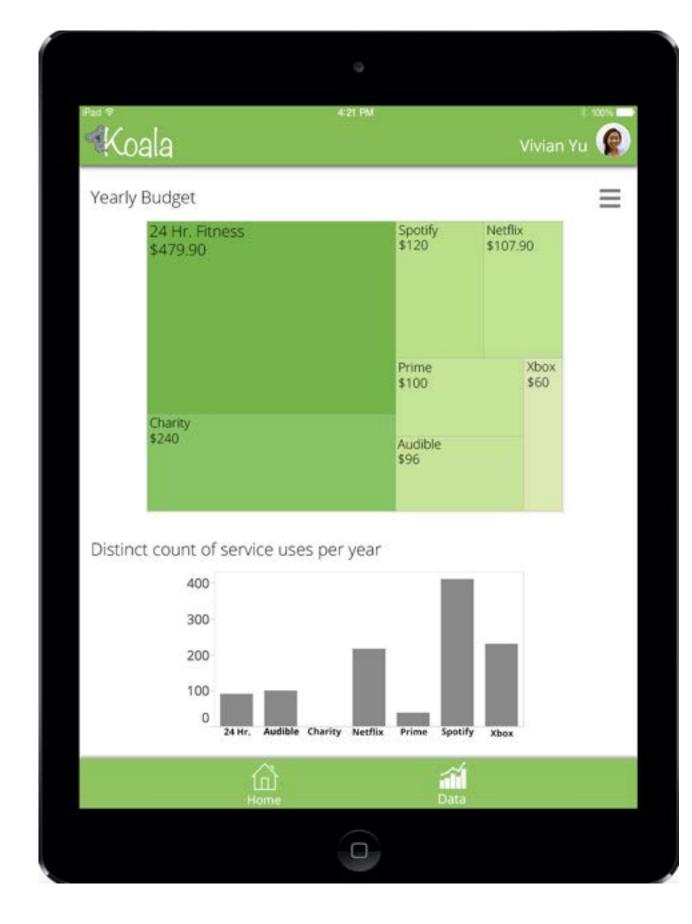

### Delete Subscriptions

# and Compare Them

|                           | 0                      |                           |             |
|---------------------------|------------------------|---------------------------|-------------|
| <ul> <li>Koala</li> </ul> | 4.21 PM                | Vivian Yu                 | Pad P       |
| MELETIX                   | \$8.99 <sub>/Mo.</sub> | <sup>Due</sup><br>Dec. 2  |             |
| Spotify                   | \$10 /Mo.              | Due<br>Dec. 4             |             |
| ©FITTNESS                 | \$39.99 /Mo.           | <sup>Due</sup><br>Dec. 12 |             |
| Amazon<br>Prime           | \$100 /yr.             | <sup>Due</sup><br>Dec. 17 | We th       |
| charity: water            | \$20 /Mo.              | <sup>Due</sup><br>Dec. 19 | hu<br>Based |
| XBOX 360                  | \$60 /vr.              | <sup>Due</sup><br>Dec. 22 | we th       |
| Home                      | adin<br>Data           |                           | Passa       |
|                           |                        |                           |             |