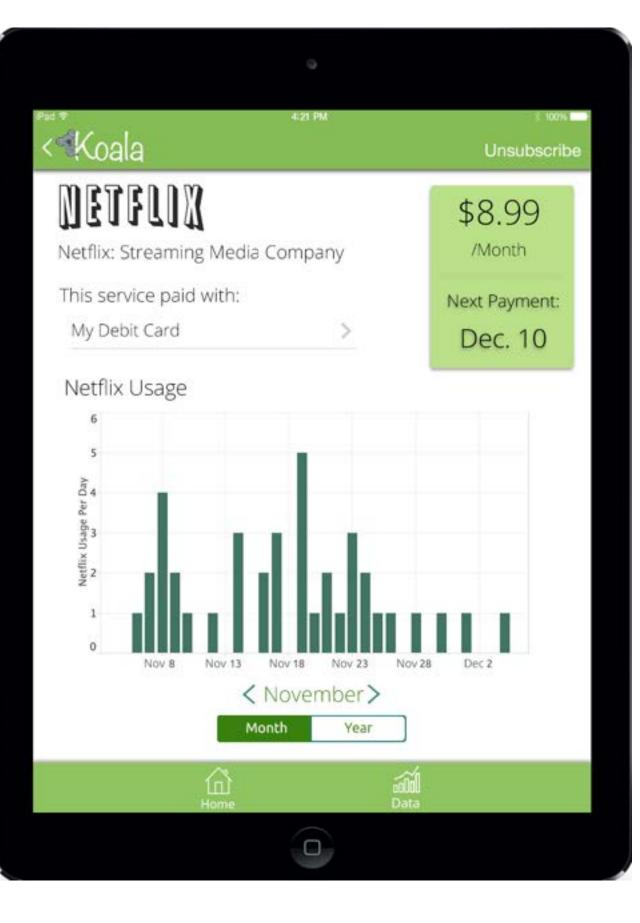

# and Compare Them

|                           | 0                      |                           |             |
|---------------------------|------------------------|---------------------------|-------------|
| <ul> <li>Koala</li> </ul> | 4.21 PM                | Vivian Yu                 | Pad P       |
| MELETIX                   | \$8.99 <sub>/Mo.</sub> | <sup>Due</sup><br>Dec. 2  |             |
| Spotify                   | \$10 /Mo.              | Due<br>Dec. 4             |             |
| ©FITTNESS                 | \$39.99 /Mo.           | <sup>Due</sup><br>Dec. 12 |             |
| Amazon<br>Prime           | \$100 /yr.             | <sup>Due</sup><br>Dec. 17 | We th       |
| charity: water            | \$20 /Mo.              | <sup>Due</sup><br>Dec. 19 | hu<br>Based |
| XBOX 360                  | \$60 /vr.              | <sup>Due</sup><br>Dec. 22 | we th       |
| Home                      | adin<br>Data           |                           | Passa       |
|                           |                        |                           |             |