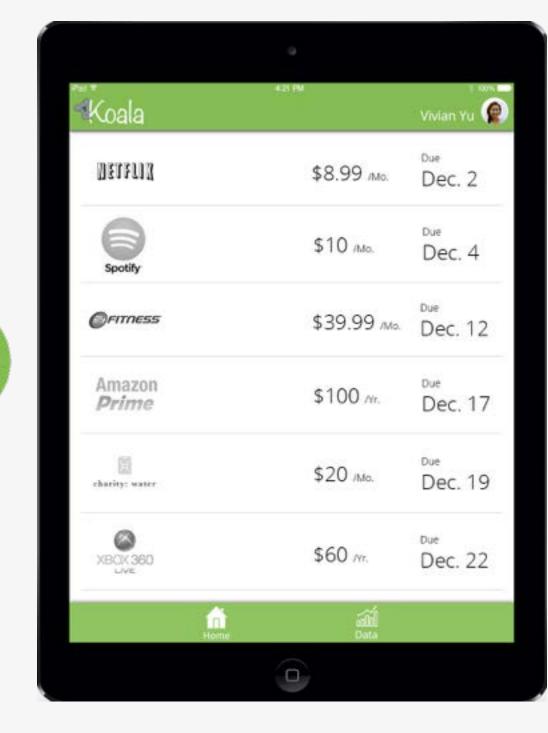

# and Compare Them

|                           | 0                      |                           |             |
|---------------------------|------------------------|---------------------------|-------------|
| <ul> <li>Koala</li> </ul> | 4.21 PM                | Vivian Yu                 | Pad P       |
| MELETIX                   | \$8.99 <sub>/Mo.</sub> | <sup>Due</sup><br>Dec. 2  |             |
| Spotify                   | \$10 /Mo.              | Due<br>Dec. 4             |             |
| ©FITTNESS                 | \$39.99 /Mo.           | <sup>Due</sup><br>Dec. 12 |             |
| Amazon<br>Prime           | \$100 /yr.             | <sup>Due</sup><br>Dec. 17 | We th       |
| charity: water            | \$20 /Mo.              | <sup>Due</sup><br>Dec. 19 | hu<br>Based |
| XBOX 360                  | \$60 /vr.              | <sup>Due</sup><br>Dec. 22 | we th       |
| Home                      | adin<br>Data           |                           | Passa       |
|                           |                        |                           |             |