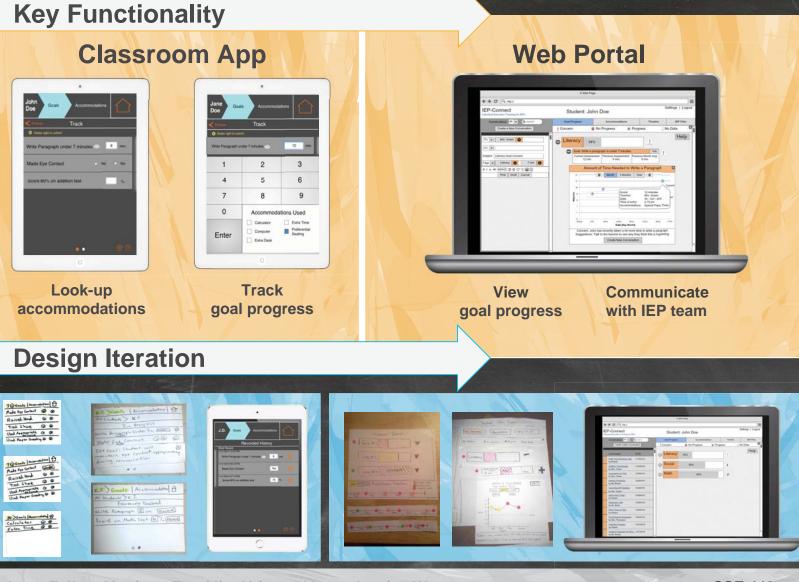

## Value Proposition

IEP-Connect features a time saving data collection app for teachers and a web portal for teacher-parent communication.

Lane Felker, Monique Franklin, Kristen Olson, Jessica Wong https://courses.cs.washington.edu/courses/cse440/14au/projects/iepconnect/ CSE 440 Autumn 2014