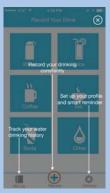

|
| Your Drink<br>Water                     | Category<br>9 oz                      | 16%                      |
|                                         |                                       | 16%                      |
| Water                                   | 9 oz                                  |                          |
| Water<br>Coffee                         | 9 oz<br>16 oz                         | 30%                      |
| Water<br>Coffee<br>Tea                  | 9 oz<br>16 oz<br>8 oz                 | 30%<br>15%               |
| Water<br>Coffee<br>Tea<br>Juice         | 9 oz<br>16 oz<br>8 oz<br>8 oz         | 30%<br>15%<br>15%        |
| Water<br>Coffee<br>Tea<br>Juice<br>Soda | 9 oz<br>16 oz<br>8 oz<br>8 oz<br>8 oz | 30%<br>15%<br>15%<br>15% |

#### **Tutorial**







### **Design Iterations:**







### Paper Prototype



### **Digital Prototype**

Reminder