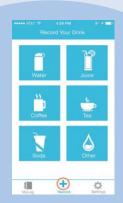

## Solution:

Design a mobile app that tracks user water and liquid intake, and reminds them to drink water.

|                                         |                                       | 0.0                      |
|-----------------------------------------|---------------------------------------|--------------------------|
|                                         |                                       |                          |
| Timeline                                | Categories                            | Progress                 |
|                                         | Wed Nov 12                            |                          |
| - 4                                     |                                       |                          |
| - 4                                     |                                       |                          |
|                                         |                                       |                          |
|                                         |                                       |                          |
|                                         |                                       |                          |
| Your Drink                              | Category                              |                          |
| Your Drink<br>Water                     | Category<br>9 oz                      | 16%                      |
|                                         |                                       | 16%                      |
| Water                                   | 9 oz                                  |                          |
| Water<br>Coffee                         | 9 oz<br>16 oz                         | 30%                      |
| Water<br>Coffee<br>Tea                  | 9 oz<br>16 oz<br>8 oz                 | 30%<br>15%               |
| Water<br>Coffee<br>Tea<br>Juice         | 9 oz<br>16 oz<br>8 oz<br>8 oz         | 30%<br>15%<br>15%        |
| Water<br>Coffee<br>Tea<br>Juice<br>Soda | 9 oz<br>16 oz<br>8 oz<br>8 oz<br>8 oz | 30%<br>15%<br>15%<br>15% |