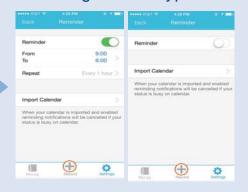

|
|                                         |                                       | 16%                      |
| Water                                   | 9 oz                                  |                          |
| Water<br>Coffee                         | 9 oz<br>16 oz                         | 30%                      |
| Water<br>Coffee<br>Tea                  | 9 oz<br>16 oz<br>8 oz                 | 30%<br>15%               |
| Water<br>Coffee<br>Tea<br>Juice         | 9 oz<br>16 oz<br>8 oz<br>8 oz         | 30%<br>15%<br>15%        |
| Water<br>Coffee<br>Tea<br>Juice<br>Soda | 9 oz<br>16 oz<br>8 oz<br>8 oz<br>8 oz | 30%<br>15%<br>15%<br>15% |

#### **Tutorial**







### **Design Iterations:**







### Paper Prototype



### **Digital Prototype**

Reminder