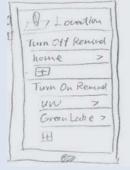

| Category<br>9 oz                      | 16%                      |
|                                         |                                       | 16%                      |
| Water                                   | 9 oz                                  |                          |
| Water<br>Coffee                         | 9 oz<br>16 oz                         | 30%                      |
| Water<br>Coffee<br>Tea                  | 9 oz<br>16 oz<br>8 oz                 | 30%<br>15%               |
| Water<br>Coffee<br>Tea<br>Juice         | 9 oz<br>16 oz<br>8 oz<br>8 oz         | 30%<br>15%<br>15%        |
| Water<br>Coffee<br>Tea<br>Juice<br>Soda | 9 oz<br>16 oz<br>8 oz<br>8 oz<br>8 oz | 30%<br>15%<br>15%<br>15% |

#### **Tutorial**







### **Design Iterations:**







### Paper Prototype



### **Digital Prototype**

Reminder