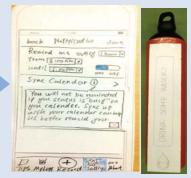

oz                      | 16%                      |
|                                         |                                       | 16%                      |
| Water                                   | 9 oz                                  |                          |
| Water<br>Coffee                         | 9 oz<br>16 oz                         | 30%                      |
| Water<br>Coffee<br>Tea                  | 9 oz<br>16 oz<br>8 oz                 | 30%<br>15%               |
| Water<br>Coffee<br>Tea<br>Juice         | 9 oz<br>16 oz<br>8 oz<br>8 oz         | 30%<br>15%<br>15%        |
| Water<br>Coffee<br>Tea<br>Juice<br>Soda | 9 oz<br>16 oz<br>8 oz<br>8 oz<br>8 oz | 30%<br>15%<br>15%<br>15% |

#### **Tutorial**







### **Design Iterations:**







### Paper Prototype



### **Digital Prototype**

Reminder