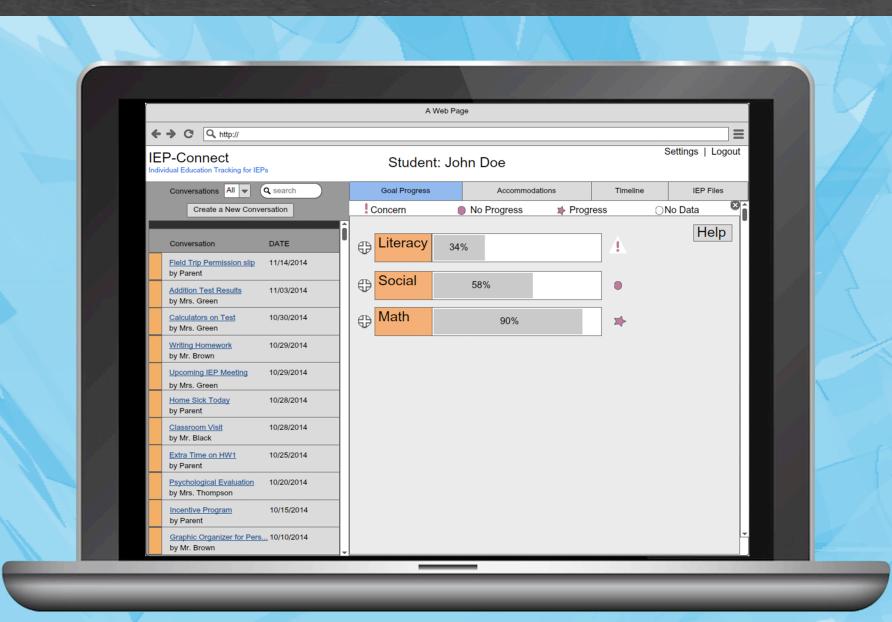

### Value Proposition

IEP-Connect features a time saving data collection app for teachers and a web portal for teacher-parent communication.

#### Web Portal

View goal progress

Communicate with IEP team