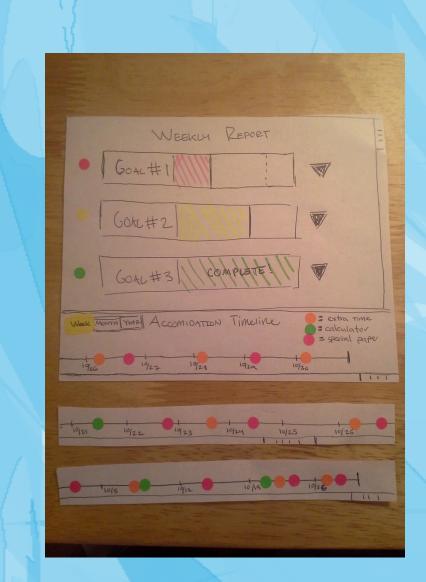

# IEP-Connect

Individual Education Tracking for IEPs

#### Problem

The current lack of accurate, consistent, and persistent IEP data coupled with the barriers to share this information in easy meaningful ways prohibits the IEP team from working together towards student progress.

### Value Proposition

IEP-Connect features a time saving data collection app for teachers and a web portal for teacher-parent communication.

## **Key Functionality**

#### Classroom App



Look-up accommodations



Track goal progress

#### Web Portal



View goal progress

Communicate with IEP team

# Design Iteration