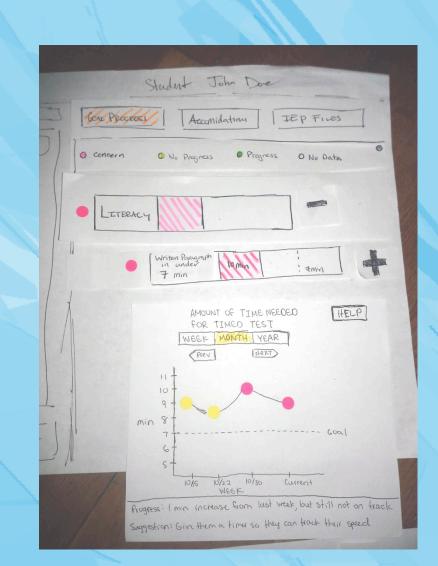

# IEP-Connect

Individual Education Tracking for IEPs

#### Problem

The current lack of accurate, consistent, and persistent IEP data coupled with the barriers to share this information in easy meaningful ways prohibits the IEP team from working together towards student progress.

### Value Proposition

IEP-Connect features a time saving data collection app for teachers and a web portal for teacher-parent communication.

## **Key Functionality**

#### Classroom App



Look-up accommodations



Track goal progress

#### Web Portal



View goal progress

Communicate with IEP team

# Design Iteration