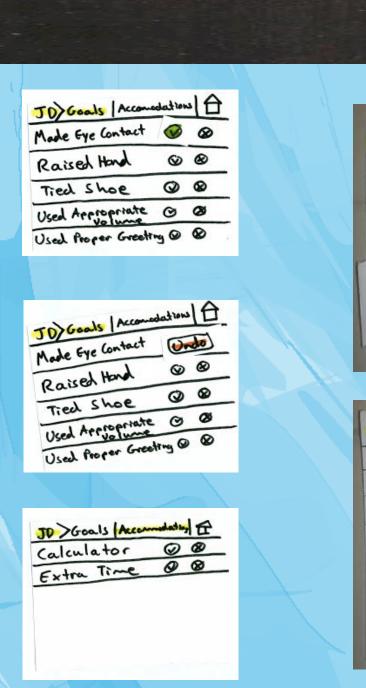

# IEP-Connect

Individual Education Tracking for IEPs

#### Problem

The current lack of accurate, consistent, and persistent IEP data coupled with the barriers to share this information in easy meaningful ways prohibits the IEP team from working together towards student progress.

### Value Proposition

IEP-Connect features a time saving data collection app for teachers and a web portal for teacher-parent communication.

## **Key Functionality**

#### Classroom App



Look-up accommodations



Track goal progress

#### Web Portal



View goal progress

Communicate with IEP team

# Design Iteration