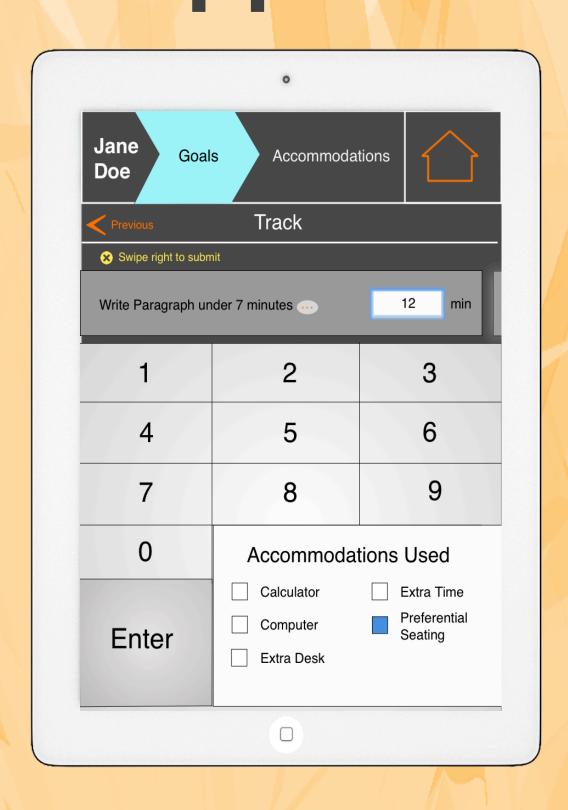

# IEP-Connect

Individual Education Tracking for IEPs

#### Problem

The current lack of accurate, consistent, and persistent IEP data coupled with the barriers to share this information in easy meaningful ways prohibits the IEP team from working together towards student progress.

### Value Proposition

IEP-Connect features a time saving data collection app for teachers and a web portal for teacher-parent communication.

## **Key Functionality**

#### Classroom App



Look-up accommodations



Track goal progress

#### Web Portal



View goal progress

Communicate with IEP team

# Design Iteration