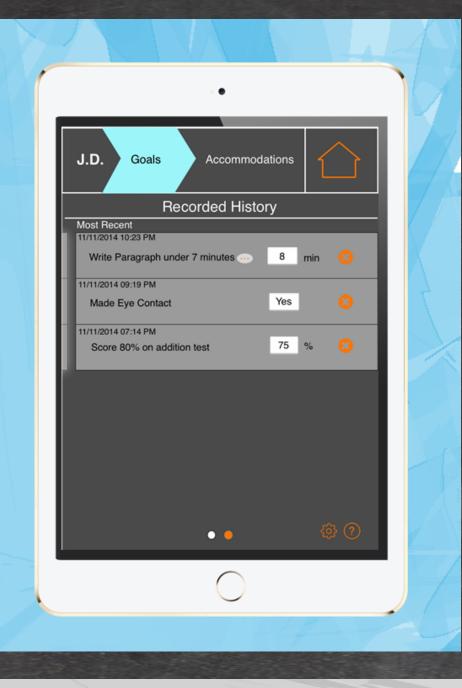

# IEP-Connect

Individual Education Tracking for IEPs

#### Problem

The current lack of accurate, consistent, and persistent IEP data coupled with the barriers to share this information in easy meaningful ways prohibits the IEP team from working together towards student progress.

### Value Proposition

IEP-Connect features a time saving data collection app for teachers and a web portal for teacher-parent communication.

## **Key Functionality**

#### Classroom App



Look-up accommodations



Track goal progress

#### Web Portal



View goal progress

Communicate with IEP team

# Design Iteration