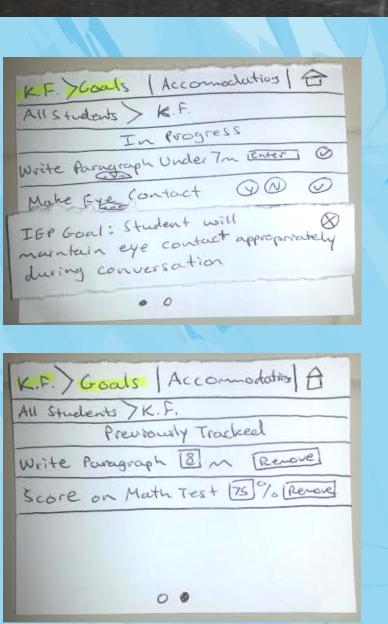

# IEP-Connect

Individual Education Tracking for IEPs

#### Problem

The current lack of accurate, consistent, and persistent IEP data coupled with the barriers to share this information in easy meaningful ways prohibits the IEP team from working together towards student progress.

### Value Proposition

IEP-Connect features a time saving data collection app for teachers and a web portal for teacher-parent communication.

## **Key Functionality**

#### Classroom App



Look-up accommodations



Track goal progress

#### Web Portal



View goal progress

Communicate with IEP team

# Design Iteration