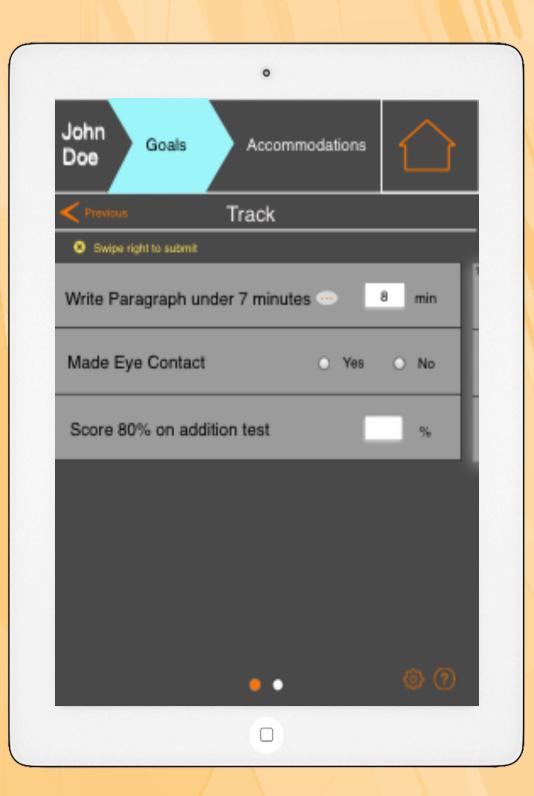

# IEP-Connect

Individual Education Tracking for IEPs

#### Problem

The current lack of accurate, consistent, and persistent IEP data coupled with the barriers to share this information in easy meaningful ways prohibits the IEP team from working together towards student progress.

### Value Proposition

IEP-Connect features a time saving data collection app for teachers and a web portal for teacher-parent communication.

## **Key Functionality**

#### Classroom App



Look-up accommodations



Track goal progress

#### Web Portal



View goal progress

Communicate with IEP team

# Design Iteration