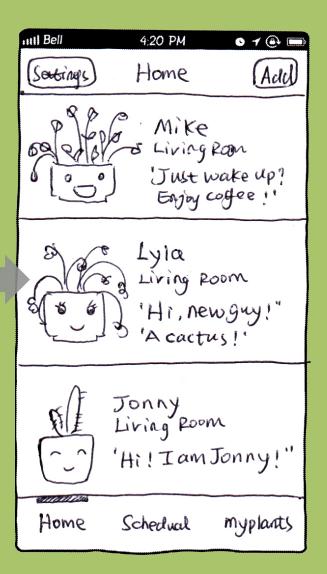

# Phone app allows user to interact with plant

Sensor tracks plant's basic condition

Plantr

## care reminders

Sensor tracks plant's basic condition

Plantr

## basic care information