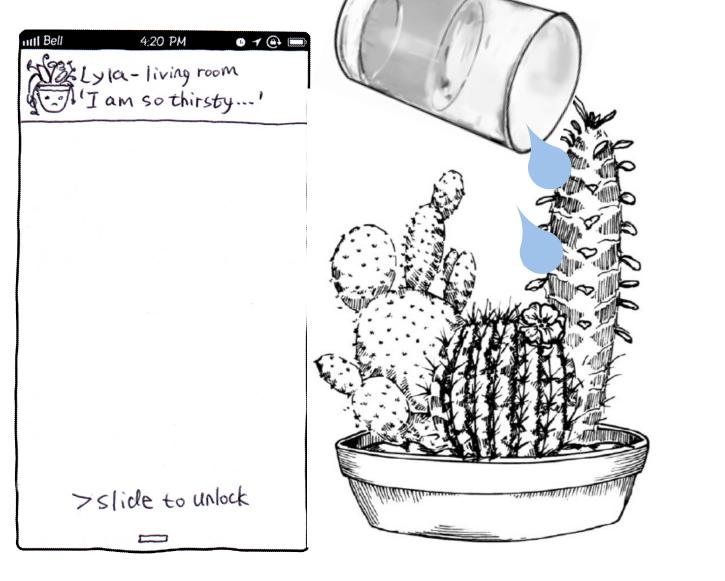

TASK 1

Add a plant Learning how to care for a plant

- Jack has killed 5 IKEA cactuses before
- Now that he has Plantr, Jack has no trouble regularly caring for his cactuses

| mil Bell | 4:20 PM     | 6 7 🕀 📟 |
|----------|-------------|---------|
| 66932,   | in linion p | M       |
| A LY     | la-living n |         |
| 1.1.1    | am so thirs | sty'    |
|          |             |         |
|          |             |         |
|          |             |         |
|          |             |         |
|          |             |         |
|          |             |         |
|          |             |         |
|          |             |         |
|          |             |         |
|          |             |         |
|          |             |         |
|          |             |         |
|          |             |         |
|          |             |         |
|          |             |         |
|          |             |         |
|          |             |         |
| 75       | lide to u   | nlock   |
|          |             |         |
|          |             |         |