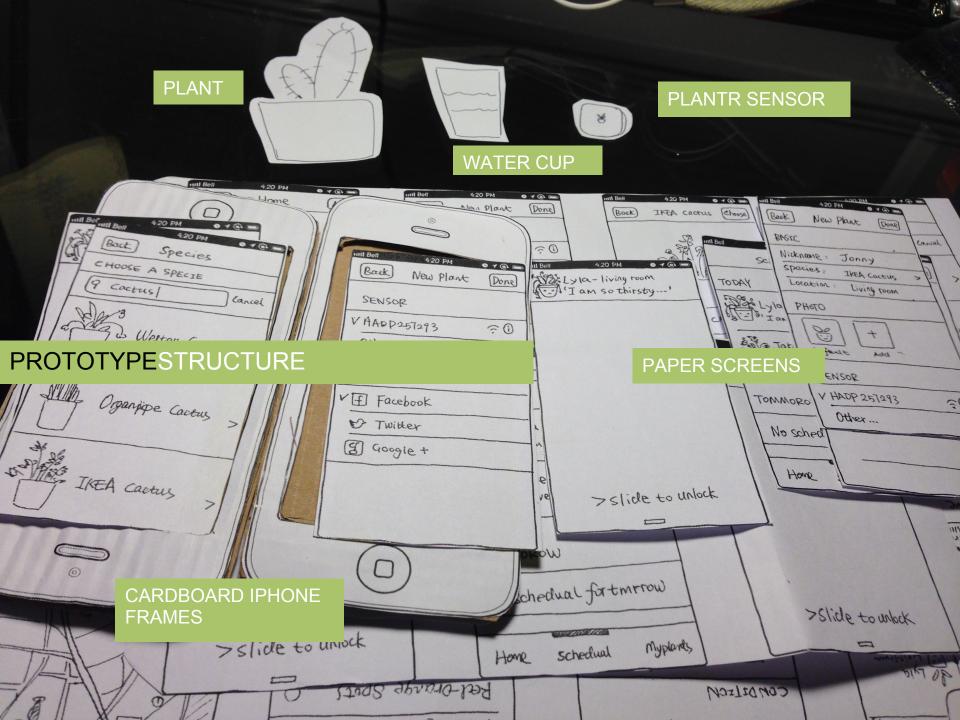

#### Add a plant Learning how to care for a plant

| 1111 Bell 4:20 PM 🛛 🕇 🚇 📼                   | uti Bell 4:20 PM 🛛 🛪 🕢 |
|---------------------------------------------|------------------------|
| (Settings) Home (Id)                        | Back New Plant Done    |
| MA BELL<br>- Calony                         | BASIC                  |
|                                             | Nicknoome = Jonny      |
| Nothing to do'                              | species:               |
| 1) And 1                                    | Location : Living room |
| Jack<br>- both som                          | PHOTO                  |
| T_T 'I need sunshine!'                      |                        |
| 8 B Jenny                                   | Default Add            |
| 9 B Jenny<br>-bathroom<br>Fellingso good 11 | SENSOR                 |
|                                             | V HADP 257293 ?1       |
| Home Schedual Mypiants                      | Other                  |

| III Bell  | 4:20 PM    | 0 1 @ 🖿                | 2 | nill Be |
|-----------|------------|------------------------|---|---------|
| Baek      | New Plant  | Done                   |   | B       |
| BASIC     |            |                        |   | C       |
| Nicknoone | = Jonny    |                        |   | 9       |
| species   | :          | >                      |   |         |
| Location  | Living For | M                      | 1 | de C    |
| PHOTO     |            |                        |   |         |
| Default   | + Add      |                        |   | A I     |
| SENSOR    |            |                        |   |         |
| V HADP 2  | 57293      | $\widehat{\mathbf{r}}$ |   | 4       |
| Other     |            |                        |   | ĺ       |

| 4:20 PM 🔹 🕈 🚇 💼    | niil Bell 4:20 PM • 1 @ ==            | 1111 Bell 4:20 PM 🛛 🕈 🔿 📼                       |
|--------------------|---------------------------------------|-------------------------------------------------|
| Species            | Back IKEA cactus Come                 | Back New Plant Done                             |
| A SPECIE           |                                       | BASIC                                           |
| is ancel           | ~ ~ ~ ~ ~ ~ ~ ~ ~ ~ ~ ~ ~ ~ ~ ~ ~ ~ ~ | Nickname = Jonny                                |
|                    |                                       | Species: IKEA Cactus ><br>Location: living toom |
| Westen Cactus >    |                                       | Location: Living room<br>PHOTO                  |
|                    |                                       | PHOIO                                           |
| ) ganjipe Caetus > | IKEA CACTUS                           |                                                 |
|                    |                                       | Default Add                                     |
|                    |                                       | SENSOR                                          |
| IKEA Caetus 2      |                                       | V HADP 257293 ?1                                |
| _ /                |                                       | Other                                           |

| IIII Bell | 4:20 PM      | 0 1 🕘 🗩                |
|-----------|--------------|------------------------|
| Baek      | New Plant    | ( e                    |
| BASIC     |              |                        |
| Nicknoone | = Jonny      |                        |
| species:  | IKEA Cac     | tus >                  |
| Location  | : Living too | M                      |
| PHOTO     |              |                        |
| Default   | +<br>Add     |                        |
| SENSOR    |              |                        |
| V HADP 2  | 57293        | $\widehat{\mathbf{x}}$ |
| Other     |              |                        |

| 4:20 PM • 1 🛞 🗉 |  |
|-----------------|--|
| EA cactus Che   |  |
| No AB           |  |
| A CACTUS        |  |
|                 |  |

| uiti Bell   | 4:20 PM    | 0 1 @ 📰                |
|-------------|------------|------------------------|
| Back        | Vew Plant  | <b>_</b> 2             |
| BASIC       |            |                        |
| Nicknoone = | Jonny      |                        |
| species:    | IKEA Cact  | eus >                  |
| Location:   | Living too | M                      |
| PHOTO       |            |                        |
| Default     | + Add      |                        |
| SENSOR      |            |                        |
| V HADP 25   | 1293       | $\widehat{\mathbf{r}}$ |
| Other       |            |                        |