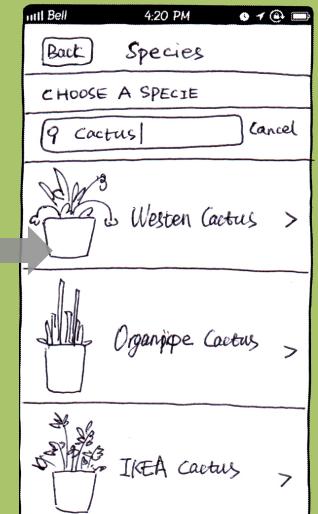

#### PLANTRTASKS

- Jack has just purchased a cactus from IKEA
- He wants to get basic care info for his cactus by adding it Plantr

TASK 1

| 4:20 PM 🔹 🕈 🚇 💼    | niil Bell 4:20 PM • 1 @ ==            | 1111 Bell 4:20 PM 🛛 🕈 🔿 📼                       |
|--------------------|---------------------------------------|-------------------------------------------------|
| Species            | Back IKEA cactus Come                 | Back New Plant Done                             |
| A SPECIE           |                                       | BASIC                                           |
| is ancel           | ~ ~ ~ ~ ~ ~ ~ ~ ~ ~ ~ ~ ~ ~ ~ ~ ~ ~ ~ | Nickname = Jonny                                |
|                    |                                       | Species: IKEA Cactus ><br>Location: living toom |
| Westen Cactus >    |                                       | Location: Living room<br>PHOTO                  |
|                    |                                       | PHOIO                                           |
| ) ganjipe Caetus > | IKEA CACTUS                           |                                                 |
|                    |                                       | Default Add                                     |
|                    |                                       | SENSOR                                          |
| IKEA Caetus 2      |                                       | V HADP 257293 ?1                                |
| _ /                |                                       | Other                                           |