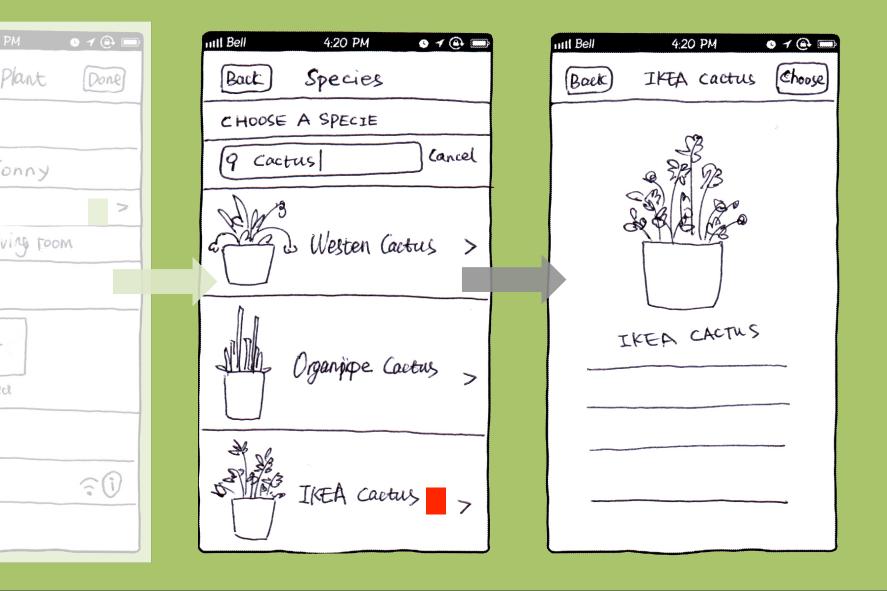

#### PLANTRTASKS

- Jack has just purchased a cactus from IKEA
- He wants to get basic care info for his cactus by adding it Plantr

TASK 1

#### Add a plant Learning how to care for a plant

| 1111 Bell 4:20 PM 🛛 🕇 🚇 📼                   | uti Bell 4:20 PM 🛛 🛪 🕢 |
|---------------------------------------------|------------------------|
| (Settings) Home (Id)                        | Back New Plant Done    |
| MA BELL<br>- Calony                         | BASIC                  |
|                                             | Nicknoome = Jonny      |
| Nothing to do'                              | species:               |
| 1) And 1                                    | Location : Living room |
| Jack<br>- both som                          | PHOTO                  |
| T_T 'I need sunshine!'                      |                        |
| 8 B Jenny                                   | Default Add            |
| 9 B Jenny<br>-bathroom<br>Fellingso good 11 | SENSOR                 |
|                                             | V HADP 257293 ?1       |
| Home Schedual Mypiants                      | Other                  |