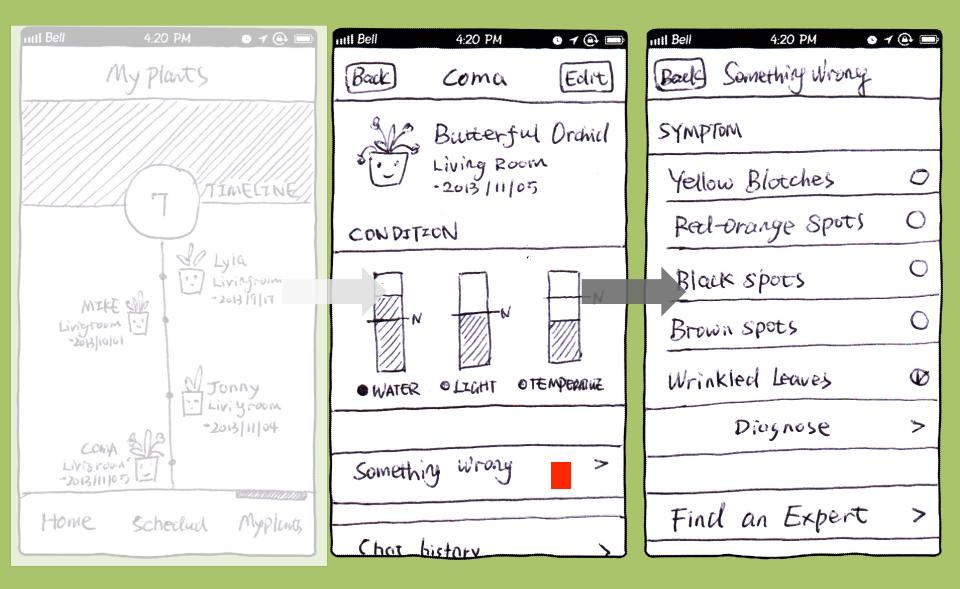

# something is wrong

## Handling care when something is wrong

- With the help of Plantr, Jack is able to take care of his cactuses
- He becomes an indoor plant enthusiast and takes on the challenge of caring for an orchid
- Jack notices that his orchid has black spots
- He wants to know what the problem is
- He wants to know how he can help his orchid

| mil Bell 4:20 PM •   | 1@ |  |
|----------------------|----|--|
| Back Something Wrong |    |  |
| SYMPTOM              |    |  |
| Yellow Blotches      | 0  |  |
| Red-Orange Spots     | 0  |  |
| Black spots          | 0  |  |
| Brown spots          | 0  |  |
| Wrinkled Leaves      | Ø  |  |
| Diagnose             | >  |  |
|                      |    |  |
| Find an Expert       | >  |  |
|                      |    |  |