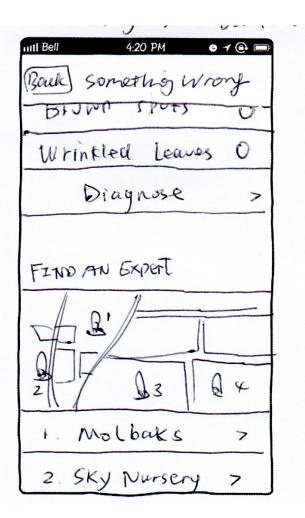

| mil Bell 4:20 PM •   | 1@ |  |
|----------------------|----|--|
| Back Something Wrong |    |  |
| SYMPTOM              |    |  |
| Yellow Blotches      | 0  |  |
| Red-Orange Spots     | 0  |  |
| Black spots          | 0  |  |
| Brown spots          | 0  |  |
| Wrinkled Leaves      | Ø  |  |
| Diagnose             | >  |  |
|                      |    |  |
| Find an Expert       | >  |  |
|                      |    |  |

## TESTINGRESULTS

- Wording of reminders
- Inputting care information on 'Add a New Plant' screen
- Finding an expert
- Scrolling