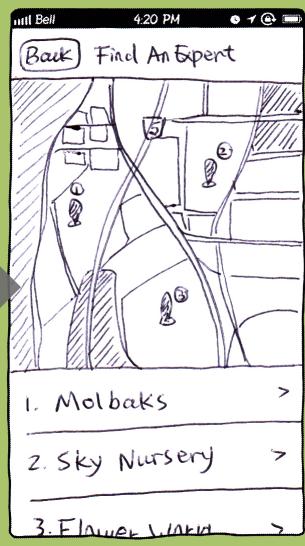

| mil Bell 4:20 PM •   | 1@ |  |
|----------------------|----|--|
| Back Something Wrong |    |  |
| SYMPTOM              |    |  |
| Yellow Blotches      | 0  |  |
| Red-Orange Spots     | 0  |  |
| Black spots          | 0  |  |
| Brown spots          | 0  |  |
| Wrinkled Leaves      | Ø  |  |
| Diagnose             | >  |  |
|                      |    |  |
| Find an Expert       | >  |  |
|                      |    |  |

## TESTINGRESULTS

- Wording of reminders
- Inputting care information on 'Add a New Plant' screen
- Finding an expert
- Scrolling