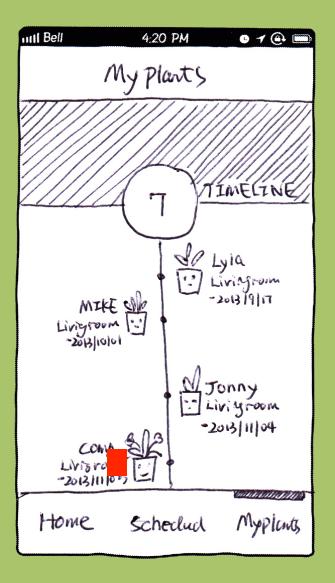

# Phone app allows user to interact with plant

Sensor tracks plant's basic condition

Plantr

## care reminders

Sensor tracks plant's basic condition

Plantr

## basic care information