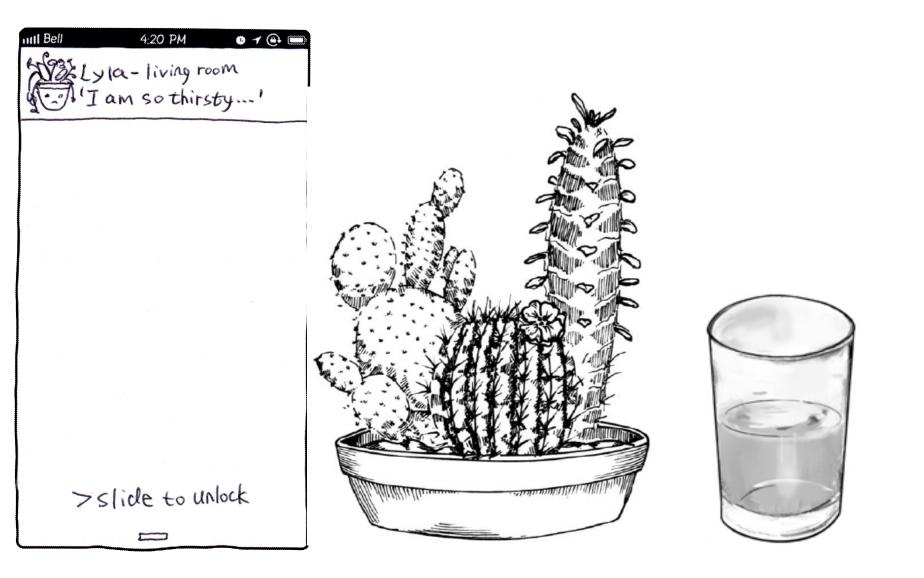

TASK 1

Add a plant Learning how to care for a plant

- Jack has killed 5 IKEA cactuses before
- Now that he has Plantr, Jack has no trouble regularly caring for his cactuses

| mil Bell | 4:20 PM     | 6 7 🕀 📟 |
|----------|-------------|---------|
| 66932,   | in linion p | M       |
| A LY     | la-living n |         |
| 1.1.1    | am so thirs | sty'    |
|          |             |         |
|          |             |         |
|          |             |         |
|          |             |         |
|          |             |         |
|          |             |         |
|          |             |         |
|          |             |         |
|          |             |         |
|          |             |         |
|          |             |         |
|          |             |         |
|          |             |         |
|          |             |         |
|          |             |         |
|          |             |         |
|          |             |         |
| 75       | lide to u   | nlock   |
|          |             |         |
|          |             |         |