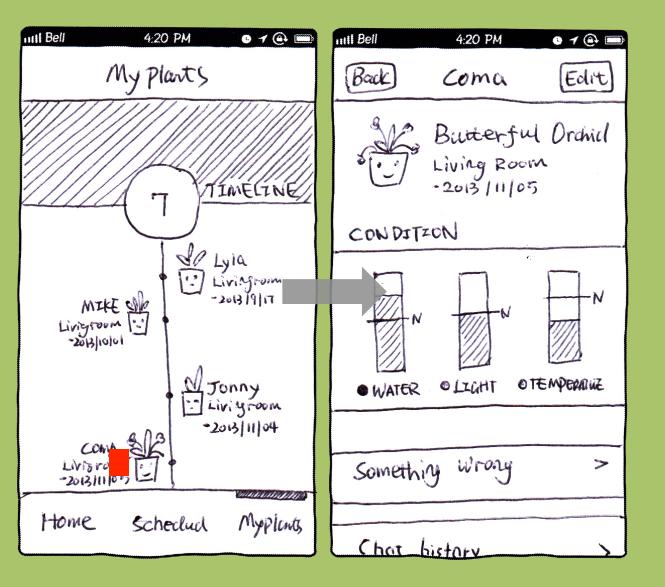

## basic care information

# something is wrong

## Determining how to care for a plant