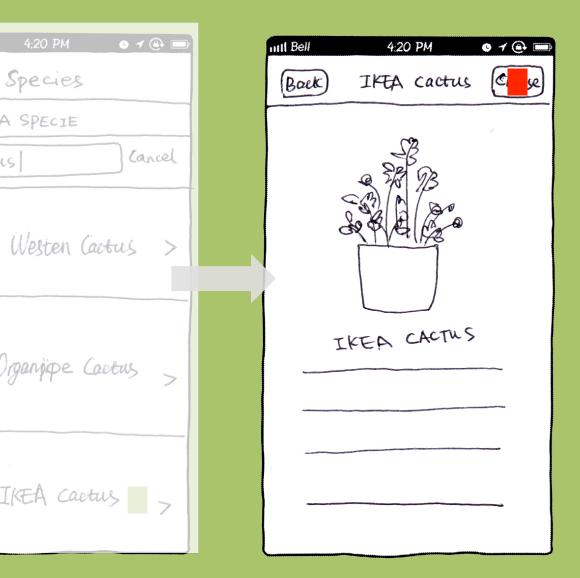

| 4:20 PM 🔹 🕈 🚇 💼    | niil Bell 4:20 PM • 1 @ ==            | 1111 Bell 4:20 PM 🛛 🕈 🔿 📼                       |
|--------------------|---------------------------------------|-------------------------------------------------|
| Species            | Back IKEA cactus Come                 | Back New Plant Done                             |
| A SPECIE           |                                       | BASIC                                           |
| is ancel           | ~ ~ ~ ~ ~ ~ ~ ~ ~ ~ ~ ~ ~ ~ ~ ~ ~ ~ ~ | Nickname = Jonny                                |
|                    |                                       | Species: IKEA Cactus ><br>Location: living toom |
| Westen Cactus >    |                                       | Location: Living room<br>PHOTO                  |
|                    |                                       | PHOIO                                           |
| ) ganjipe Caetus > | IKEA CACTUS                           |                                                 |
|                    |                                       | Default Add                                     |
|                    |                                       | SENSOR                                          |
| IKEA Caetus 2      |                                       | V HADP 257293 ?1                                |
| _ /                |                                       | Other                                           |