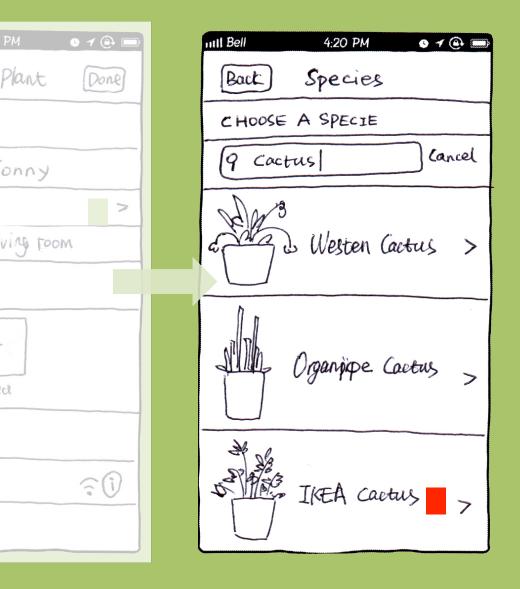

#### Add a plant Learning how to care for a plant

| 1111 Bell 4:20 PM 🛛 🕇 🚇 📼                   | uti Bell 4:20 PM 🛛 🛪 🕢 |
|---------------------------------------------|------------------------|
| (Settings) Home (Id)                        | Back New Plant Done    |
| MA BELL<br>- Calony                         | BASIC                  |
|                                             | Nicknoome = Jonny      |
| Nothing to do'                              | species:               |
| 1) And 1                                    | Location : Living room |
| Jack<br>- both som                          | PHOTO                  |
| T_T 'I need sunshine!'                      |                        |
| 8 B Jenny                                   | Default Add            |
| 9 B Jenny<br>-bathroom<br>Fellingso good 11 | SENSOR                 |
|                                             | V HADP 257293 ?1       |
| Home Schedual Mypiants                      | Other                  |

| 4:20 PM 🔹 🕈 🚇 💼    | niil Bell 4:20 PM • 1 @ ==            | 1111 Bell 4:20 PM 🛛 🕈 🔿 📼                       |
|--------------------|---------------------------------------|-------------------------------------------------|
| Species            | Back IKEA cactus Come                 | Back New Plant Done                             |
| A SPECIE           |                                       | BASIC                                           |
| is ancel           | ~ ~ ~ ~ ~ ~ ~ ~ ~ ~ ~ ~ ~ ~ ~ ~ ~ ~ ~ | Nickname = Jonny                                |
|                    |                                       | Species: IKEA Cactus ><br>Location: living toom |
| Westen Cactus >    |                                       | Location: Living room<br>PHOTO                  |
|                    |                                       | PHOIO                                           |
| ) ganjipe Caetus > | IKEA CACTUS                           |                                                 |
|                    |                                       | Default Add                                     |
|                    |                                       | SENSOR                                          |
| IKEA Caetus 2      |                                       | V HADP 257293 ?1                                |
| _ /                |                                       | Other                                           |

| IIII Bell | 4:20 PM      | 0 1 🕘 🗩                |
|-----------|--------------|------------------------|
| Baek      | New Plant    | ( e                    |
| BASIC     |              |                        |
| Nicknoone | = Jonny      |                        |
| species:  | IKEA Cac     | tus >                  |
| Location  | : Living too | M                      |
| PHOTO     |              |                        |
| Default   | +<br>Add     |                        |
| SENSOR    |              |                        |
| V HADP 2  | 57293        | $\widehat{\mathbf{x}}$ |
| Other     |              |                        |