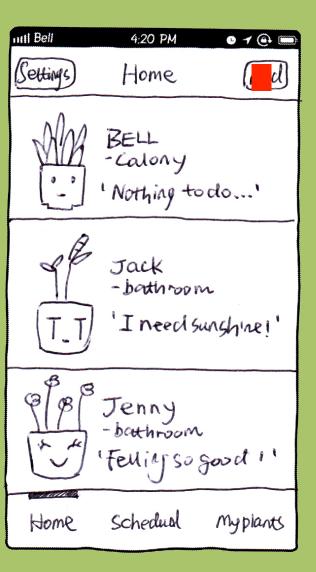

# Phone app allows user to interact with plant

Sensor tracks plant's basic condition

Plantr

## care reminders

Sensor tracks plant's basic condition

Plantr

#### PLANTRTASKS

- Jack has just purchased a cactus from IKEA
- He wants to get basic care info for his cactus by adding it Plantr

TASK 1

#### Add a plant Learning how to care for a plant

| 1111 Bell 4:20 PM 🛛 🕇 🚇 📼                   | uti Bell 4:20 PM 🛛 🛪 🕢 |
|---------------------------------------------|------------------------|
| (Settings) Home (Id)                        | Back New Plant Done    |
| MA BELL<br>- Calony                         | BASIC                  |
|                                             | Nicknoome = Jonny      |
| Nothing to do'                              | species:               |
| 1) And 1                                    | Location : Living room |
| Jack<br>- both som                          | PHOTO                  |
| T_T 'I need sunshine!'                      |                        |
| 8 B Jenny                                   | Default Add            |
| 9 B Jenny<br>-bathroom<br>Fellingso good 11 | SENSOR                 |
|                                             | V HADP 257293 ?1       |
| Home Schedual Mypiants                      | Other                  |