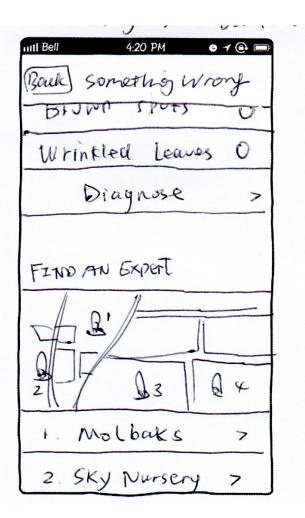

| mil Bell 4:20 PM •   | 1@ |  |
|----------------------|----|--|
| Back Something Wrong |    |  |
| SYMPTOM              |    |  |
| Yellow Blotches      | 0  |  |
| Red-Orange Spots     | 0  |  |
| Black spots          | 0  |  |
| Brown spots          | 0  |  |
| Wrinkled Leaves      | Ø  |  |
| Diagnose             | >  |  |
|                      |    |  |
| Find an Expert       | >  |  |
|                      |    |  |

## **INTERFACECHANGES**

IIII Bell 4:20 PM o 1 🕀 📰 Somethigwrong Back DIOGNOSE BY SYMTOMS Yellow Blothes U Red-Drang sport O wrinded leaves () Draghose > FIND AN Expert