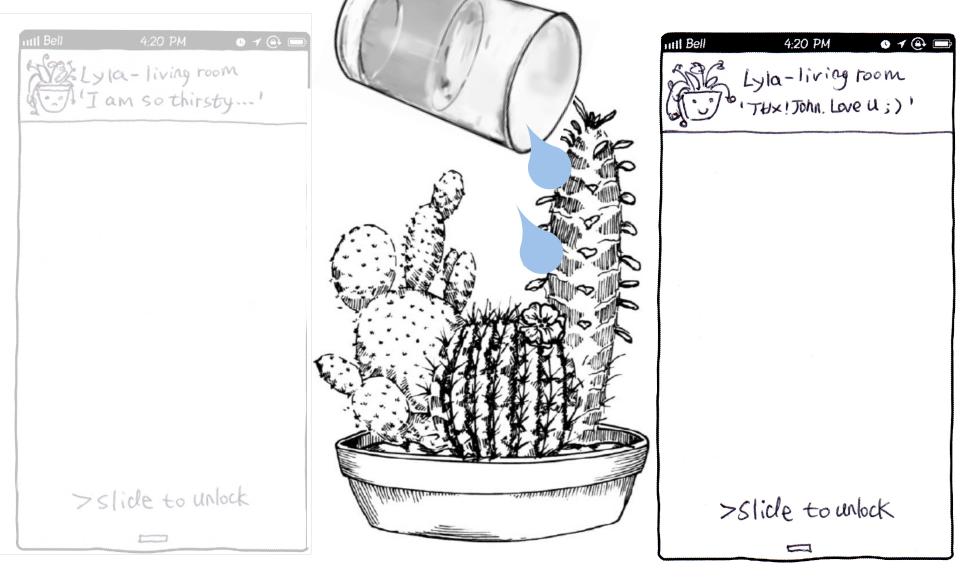

TASK 1

Add a plant Learning how to care for a plant

- Jack has killed 5 IKEA cactuses before
- Now that he has Plantr, Jack has no trouble regularly caring for his cactuses

| mil Bell | 4:20 PM     | 6 7 🕀 📟 |
|----------|-------------|---------|
| 66932,   | in linion p | M       |
| A LY     | la-living n |         |
| 1.1.1    | am so thirs | sty'    |
|          |             |         |
|          |             |         |
|          |             |         |
|          |             |         |
|          |             |         |
|          |             |         |
|          |             |         |
|          |             |         |
|          |             |         |
|          |             |         |
|          |             |         |
|          |             |         |
|          |             |         |
|          |             |         |
|          |             |         |
|          |             |         |
|          |             |         |
| 75       | lide to u   | nlock   |
|          |             |         |
|          |             |         |