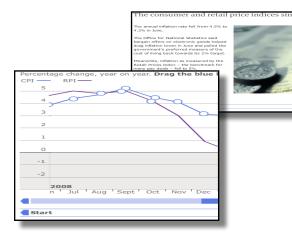

#### **CASE STUDY** COVID-19 TESTING Conlen, 2020

### **CASE STUDY** COVID-19 TESTING

Input Data Daily case and test counts.

**Points of Focus** 

- 1. Baseline (smoothed average of daily cases)
- Counterfactual case curve (baseline positivity rate \* daily test counts),
- 3. Actual case curve (daily cases)