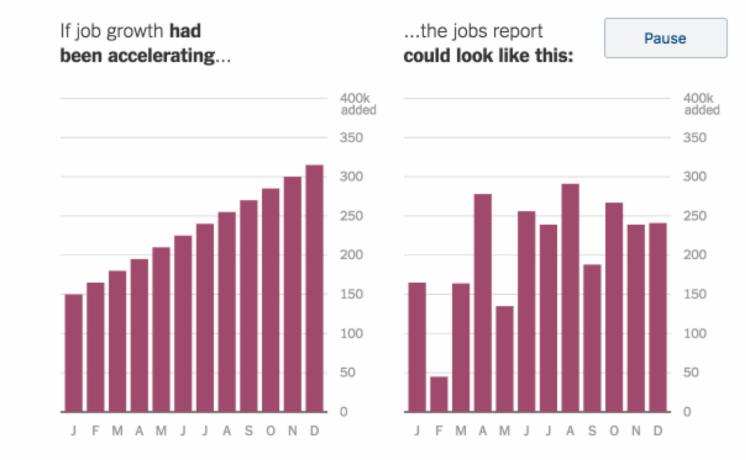

#### **CASE STUDY** COVID-19 TESTING Conlen, 2020

### **CASE STUDY** COVID-19 TESTING

Input Data Daily case and test counts.

**Points of Focus** 

- 1. Baseline (smoothed average of daily cases)
- Counterfactual case curve (baseline positivity rate \* daily test counts),
- 3. Actual case curve (daily cases)