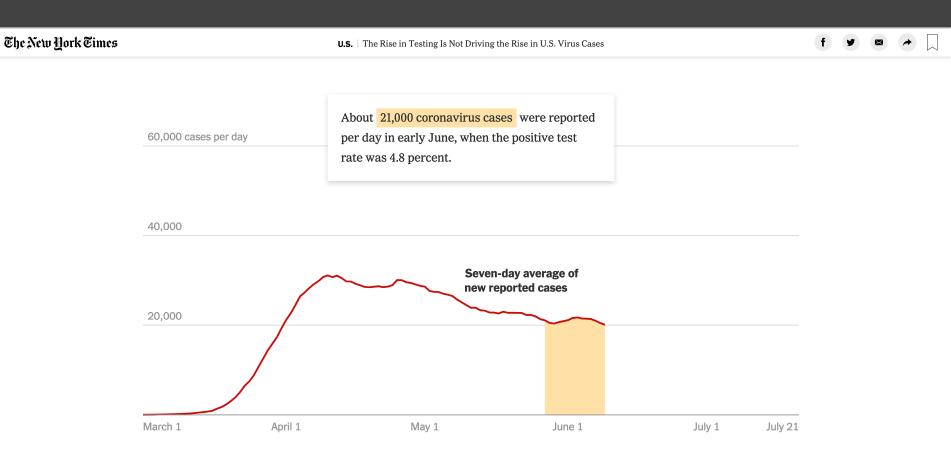

## PEOPLE TELL STORIES WORDS TELL STORIES IMAGES TELL STORIES COMICS TELL STORIES MOVIES TELL STORIES

April 14, 2021, 9:34 p.m. ET

The pause in the use of Johnson & Johnson's Covid-19 vaccine may continue for a week to 10 days, after expert advisers to the Centers for Disease Control and Prevention determined on Wednesday that they needed more time to assess a possible link to a rare but serious blood-clotting disorder.

The decision not to reinstate the vaccine has painful consequences, nationally and globally. It may further erode public confidence in vaccination in general and slow the rollout of desperately needed shots to rural and underserved areas and homebound people. The vaccine is considered ideal for hard-to-reach people and places because it requires only one shot and is more easily stored and shipped than the vaccines made by Moderna and Pfizer-BioNTech, which must be kept at very low temperatures. April 14, 2021, 9:34 p.m. ET

The pause in the use of Johnson & Johnson's Covid-19 vaccine may continue for a week to 10 days, after expert advisers to the Centers for Disease Control and Prevention determined on Wednesday that they needed more time to assess a possible link to a rare but serious blood-clotting disorder.

## Narrative visualization Case Study: Coronavirus Testing Design space