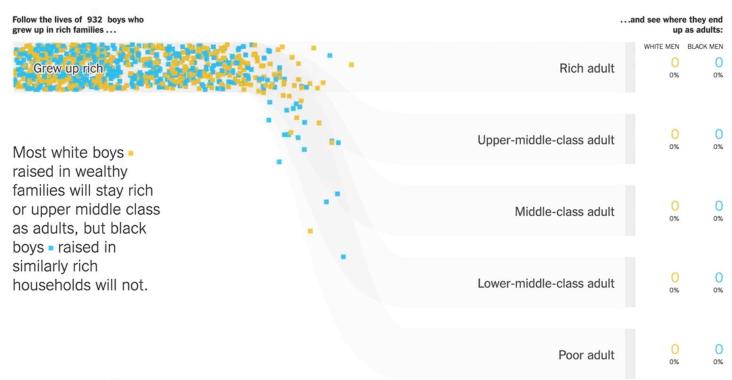

## You Draw It: What Got Better or Worse During Obama's Presidency

By LARRY BUCHANAN, HAEYOUN PARK and ADAM PEARCE JAN. 15, 2017

Draw your guesses on the charts below to see if you're as smart as you think you are.

#### Connecting people and data Making systems playful Promoting self reflection **5 AFFORDANCES OF THE FORMAT Personalizing reading** Reducing cognitive load

| Melbourne, I | Florida 1993                                                               | ~ |                                |
|--------------|----------------------------------------------------------------------------|---|--------------------------------|
|              |                                                                            |   | Days at or above 90°F per year |
|              |                                                                            |   | 80                             |
|              |                                                                            |   | 70                             |
|              | born, the Melbourne, Florida area<br>per year to reach at least 90 degrees |   | 50                             |
|              |                                                                            |   | 40                             |
|              |                                                                            |   | 30                             |
|              |                                                                            |   | <b>b</b>                       |