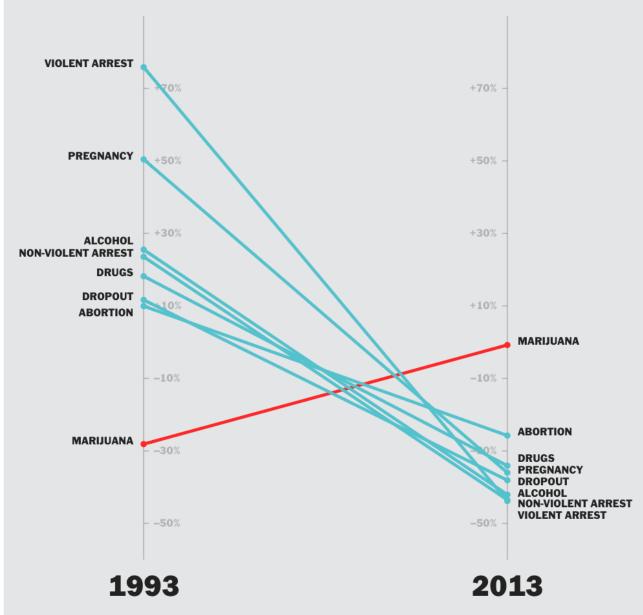

## SHENANIGANS

Change in teen shenanigans from 1993 to 2013. Showing % difference from 2003 levels.

Conlen 2014

Obesity Map Vadim Ogievetsky