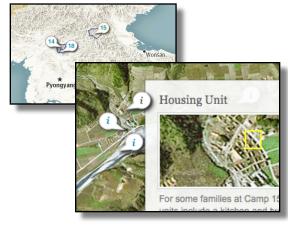

#### **CASE STUDY** COVID-19 TESTING Conlen, 2020

### **CASE STUDY** COVID-19 TESTING

Input Data Daily case and test counts.

**Points of Focus** 

- 1. Baseline (smoothed average of daily cases)
- Counterfactual case curve (baseline positivity rate \* daily test counts),
- 3. Actual case curve (daily cases)