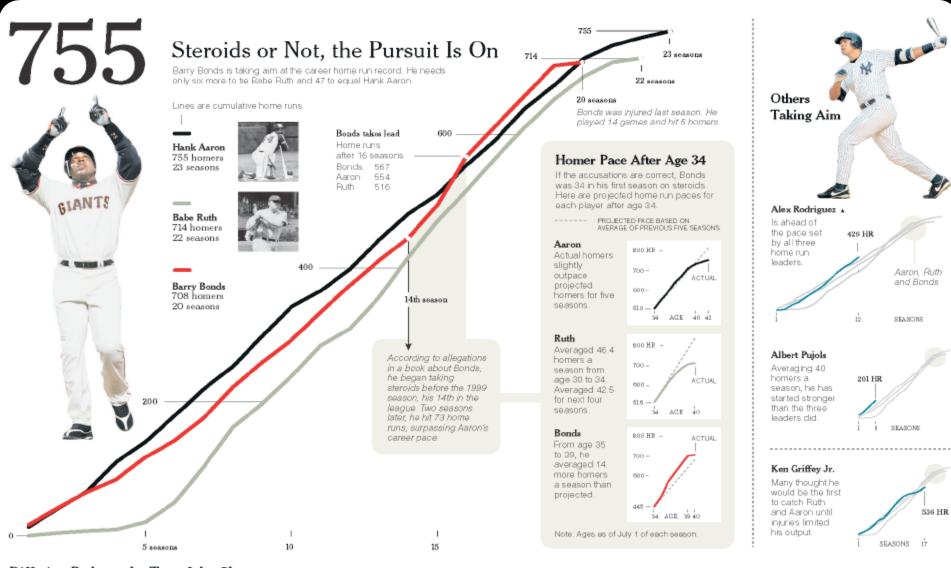

# Narrative Visualization Design Space

Differing Paths to the Top of the Charts The top seven players on the career home run list, along with a look at Griffey (12th), Rodriguez (37th) and Pujols (tied 257th).