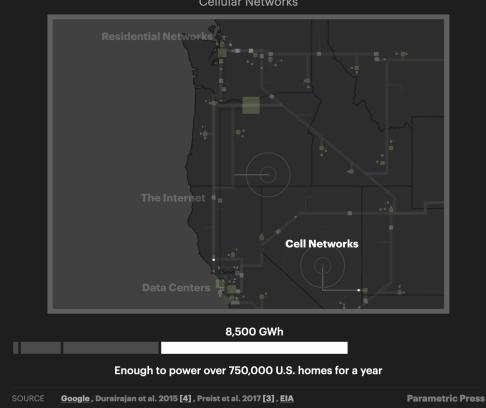

# **Interactive Articles**

In comparison, only 12% of YouTube's traffic went through cellular networks, but they were by far the most expensive part of YouTube's content delivery pipeline, accounting for approximately **8,500 Gigawatt-hours of electricity usage enough to power over 750,000 U.S. homes** [3]. At over 10 times the electricity usage per unit of traffic, the relative inefficiency of cellular transmission is clear.

#### YouTube Pipeline + Electricity Usage for 2016 Cellular Networks

# Examples

Parametric Press The Climate Issue

> In comparison, only 12% of YouTube's traffic went through cellular networks, but they were by far the most expensive part of YouTube's content delivery pipeline, accounting for approximately **8,500 Gigawatt-hours of electricity usage enough to power over 750,000 U.S. homes [3]**. At over 10 times the electricity usage per unit of traffic, the relative inefficiency of cellular transmission is clear.

#### Parametric Press parametric.press

YouTube Pipeline + Electricity Usage for 2016 Cellular Networks

**Parametric Press** 