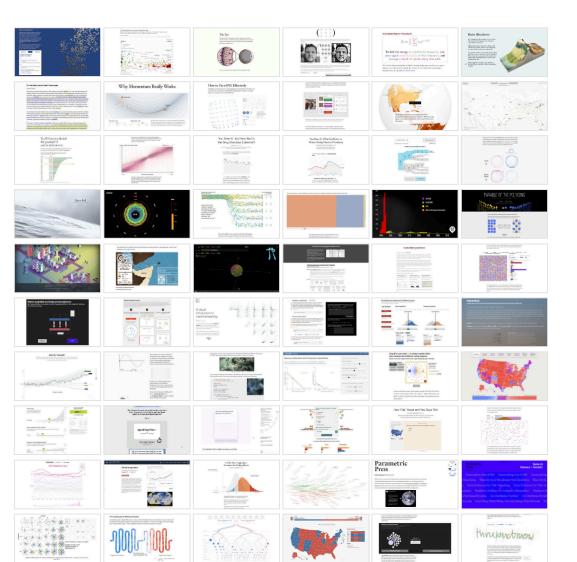

#### **5** AFFORDANCES OF THE FORMAT **Connecting people and data**

Making systems playful Promoting self reflection Personalizing reading Reducing cognitive load

Adult outcomes reflect household incomes in 2014 and 2015.

Even when children grow up next to each other with parents who earn similar incomes, black boys fare worse than white