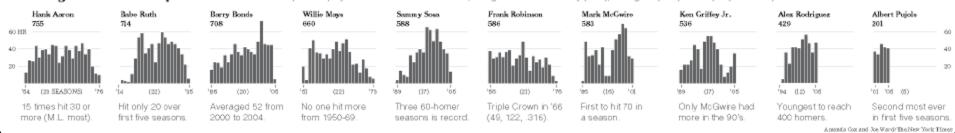

# Narrative Visualization Design Space

Differing Paths to the Top of the Charts The top seven players on the career home run list, along with a look at Griffey (12th), Rodriguez (37th) and Pujols (tied 257th).