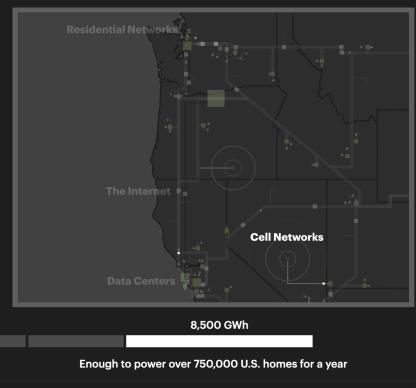

# **Interactive Articles**

In comparison, only 12% of YouTube's traffic went through cellular networks, but they were by far the most expensive part of YouTube's content delivery pipeline, accounting for approximately **8,500 Gigawatt-hours of electricity usage enough to power over 750,000 U.S. homes** [3]. At over 10 times the electricity usage per unit of traffic, the relative inefficiency of cellular transmission is clear.

#### YouTube Pipeline + Electricity Usage for 2016 Cellular Networks

# Examples

Parametric Press The Climate Issue

> In comparison, only 12% of YouTube's traffic went through cellular networks, but they were by far the most expensive part of YouTube's content delivery pipeline, accounting for approximately **8,500 Gigawatt-hours of electricity usage enough to power over 750,000 U.S. homes [3]**. At over 10 times the electricity usage per unit of traffic, the relative inefficiency of cellular transmission is clear.

#### Parametric Press parametric.press

YouTube Pipeline + Electricity Usage for 2016 Cellular Networks

**Parametric Press** 