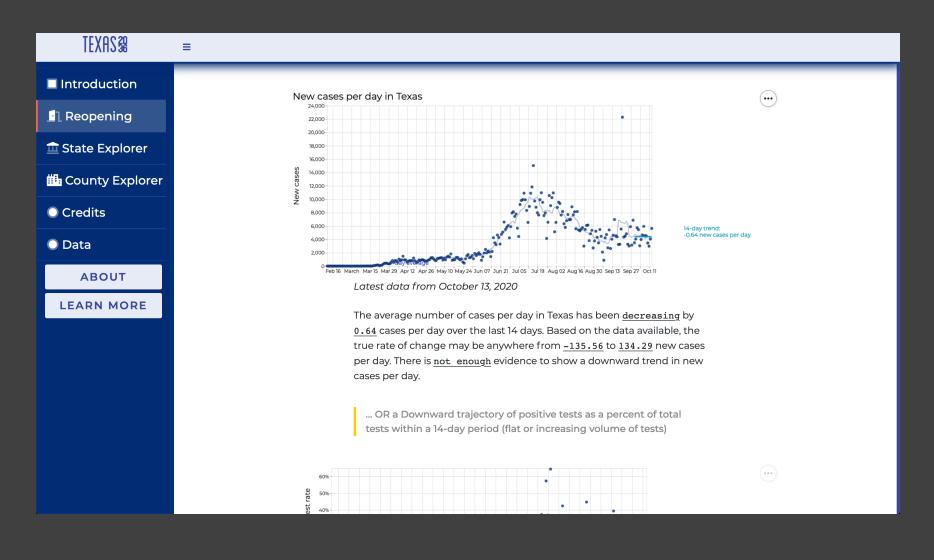

of storage and *\*it's all out of tune...\** 

[/section]

[section onEnterViewFully:`guitarState = 'headstock'; playScale = false;`]

# Electric Tuner to the Rescue.



# Examples

Parametric Press The Climate Issue

> In comparison, only 12% of YouTube's traffic went through cellular networks, but they were by far the most expensive part of YouTube's content delivery pipeline, accounting for approximately **8,500 Gigawatt-hours of electricity usage enough to power over 750,000 U.S. homes [3]**. At over 10 times the electricity usage per unit of traffic, the relative inefficiency of cellular transmission is clear.

#### Parametric Press parametric.press



YouTube Pipeline + Electricity Usage for 2016 Cellular Networks

**Parametric Press** 

# Examples

#### Texas 2036 COVID Reopening



# Examples

#### See full gallery online.



#### Thanks!

### Feel free to reach out with questions: mconlen@cs.washington.edu



FIGURE 1: "Global Temperature." NASA. NASA Global Climate Change, 2020.

@mathisonian mathisonian.com