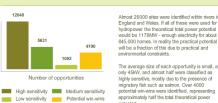

# **CASE STUDIES**

70% Journalism 20% Business 10% Research

2008 Medal Count

England and Wales. If all of these were used for hydropower the theoretical total power potential uld be 1178MW - enough electricity for about 845,000 homes. In reality the practical potential will be a fraction of this due to practical and vironmental constraints The average size of each opportunity is small, a only 45kW, and almost half were classified as highly sensitive, mostly due to the presence of migratory fish such as salmon. Over 4000 potential win-wins were identified, representing