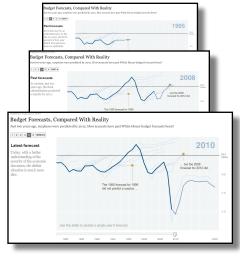

## You Draw It: What Got Better or Worse During Obama's Presidency

By LARRY BUCHANAN, HAEYOUN PARK and ADAM PEARCE JAN. 15, 2017

Draw your guesses on the charts below to see if you're as smart as you think you are.