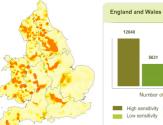

# **CASE STUDIES**

70% Journalism 20% Business 10% Research

2008 Medal Count

England and Wales. If all of these were used for hydropower the theoretical total power potential uld be 1178MW - enough electricity for about 845,000 homes. In reality the practical potential will be a fraction of this due to practical and vironmental constraints The average size of each opportunity is small, a only 45kW, and almost half were classified as highly sensitive, mostly due to the presence of migratory fish such as salmon. Over 4000 potential win-wins were identified, representing