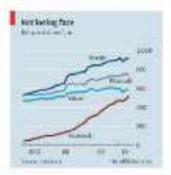

# Narrative Visualization Design Space

Differing Paths to the Top of the Charts The top seven players on the career home run list, along with a look at Griffey (12th), Rodriguez (37th) and Pujols (tied 257th).