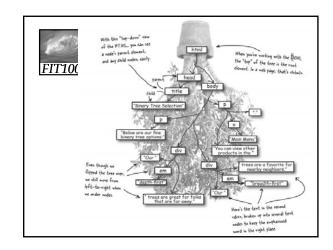

  - Arrays • Functions

  - Curly brackets

Understanding the document tree, revisited

DOCUMENT OBJECT MODEL (DOM)

DOM Exercise 2

## Exercise 3