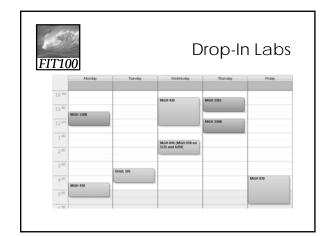

#### **Announcement**

- Lecture Friday is canceled
  - \* MGH is venue for **Undergraduate Research Symposium**
  - \* Noon 5pm throughout Mary Gates
  - \* You're excused from lecture to attend!
  - \* 4th floor labs are still available

## Reminders

- Friday lecture is canceled
  - \* Undergraduate Research Symposium Noon-5pm
- Project 2B is due Wednesday before Noon