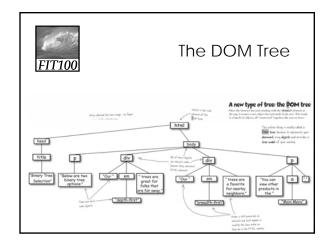

  - Arrays • Functions

  - Curly brackets

Understanding the document tree, revisited

DOCUMENT OBJECT MODEL (DOM)

DOM Exercise 2