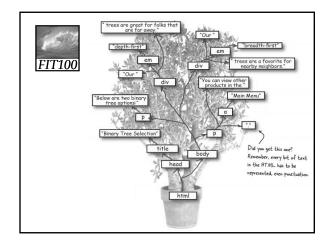

  - Arrays • Functions

  - Curly brackets

Understanding the document tree, revisited

DOCUMENT OBJECT MODEL (DOM)

DOM Exercise 2

## Exercise 3